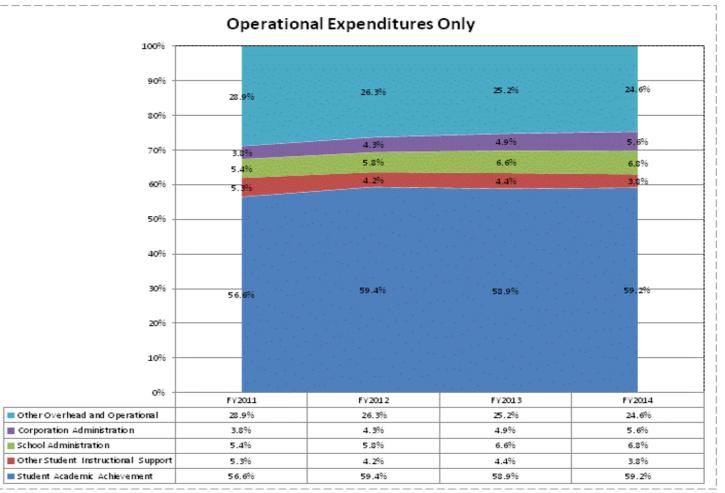

|                                                                        | FY 2006 | FY 2009 | FY 2013 | FY 2014 |
|------------------------------------------------------------------------|---------|---------|---------|---------|
| Student Instructional Expenditures (Academic Achievement plus Support) | 54.8%   | 52.3%   | 51.4%   | 52.9%   |