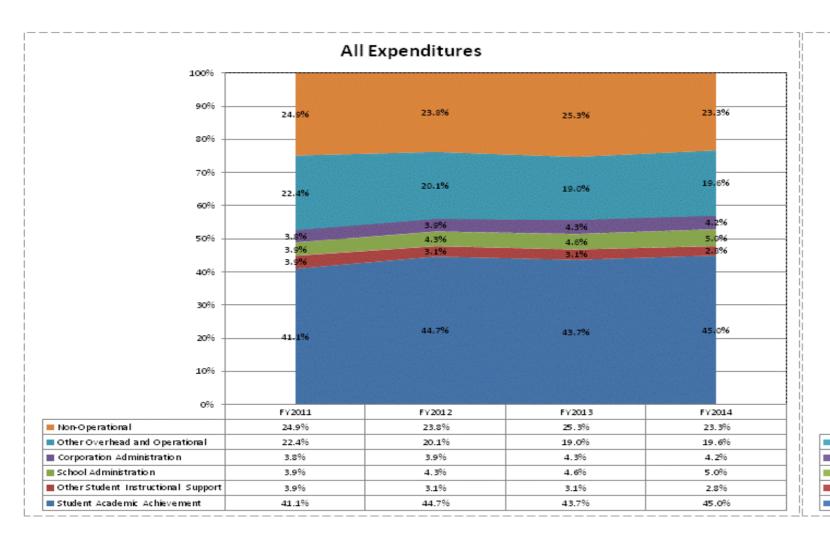

|                                     |              | FY06 % of Total |              | FY09 % of Total |              | FY13 % of Total |              | FY14 % of Total |
|-------------------------------------|--------------|-----------------|--------------|-----------------|--------------|-----------------|--------------|-----------------|
| Hamilton Heights School Corp (3025) | FY 2006      | Ехр             | FY 2009      | Ехр             | FY 2013      | Exp             | FY 2014      | Exp             |
| Student Academic Achievement        | \$10,174,290 | 47.0%           | \$10,025,371 | 44.7%           | \$10,925,920 | 43.7%           | \$10,816,506 | 45.0%           |
| Student Instructional Support       | \$1,691,920  | 7.8%            | \$1,715,041  | 7.6%            | \$1,923,053  | 7.7%            | \$1,884,220  | 7.8%            |
| Overhead and Operational            | \$4,684,812  | 21.6%           | \$5,494,592  | 24.5%           | \$5,808,589  | 23.3%           | \$5,715,956  | 23.8%           |
| Nonoperational                      | \$5,098,782  | 23.6%           | \$5,200,568  | 23.2%           | \$6,318,523  | 25.3%           | \$5,602,194  | 23.3%           |
| Grand Total                         | \$21,649,803 |                 | \$22,435,572 |                 | \$24,976,084 |                 | \$24,018,877 |                 |