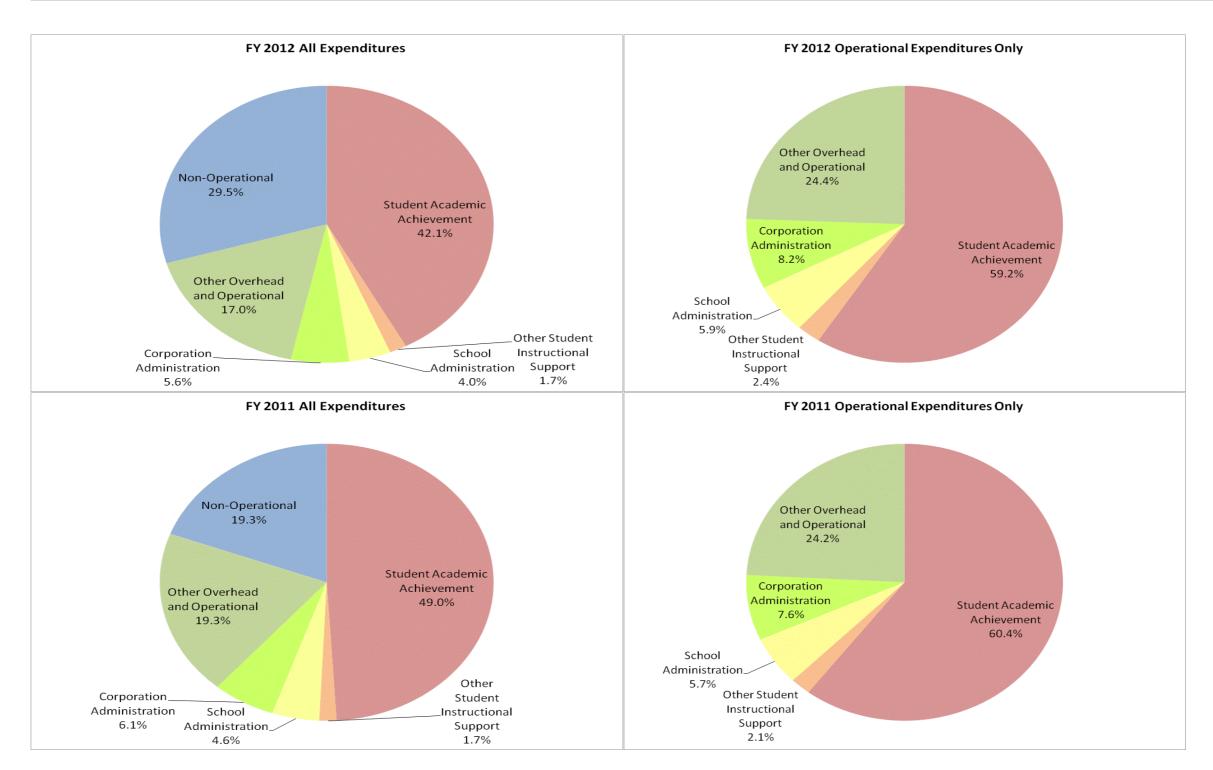

## **Hamilton Community Schools (7610)**

|                                | FY06 % of Total |       | FY09 % of Total |       | FY11 % of Total |       | FY12 % of Total |       |
|--------------------------------|-----------------|-------|-----------------|-------|-----------------|-------|-----------------|-------|
| Student Instructional Category | FY 2006         | Exp   | FY 2009         | Exp   | FY 2011         | Exp   | FY 2012         | Exp   |
| Student Academic Achievement   | \$3,414,636     | 55.7% | \$3,324,009     | 53.4% | \$3,251,147     | 49.0% | \$3,060,215     | 42.1% |
| Student Instructional Support  | \$393,228       | 6.4%  | \$505,750       | 8.1%  | \$414,072       | 6.2%  | \$414,111       | 5.7%  |
| Overhead and Operational       | \$1,503,433     | 24.5% | \$1,462,570     | 23.5% | \$1,682,551     | 25.4% | \$1,645,441     | 22.6% |
| Nonoperational                 | \$820,192       | 13.4% | \$932,926       | 15.0% | \$1,280,668     | 19.3% | \$2,146,185     | 29.5% |
| Grand Total                    | \$6,131,488     |       | \$6,225,255     |       | \$6,628,437     |       | \$7,265,953     |       |