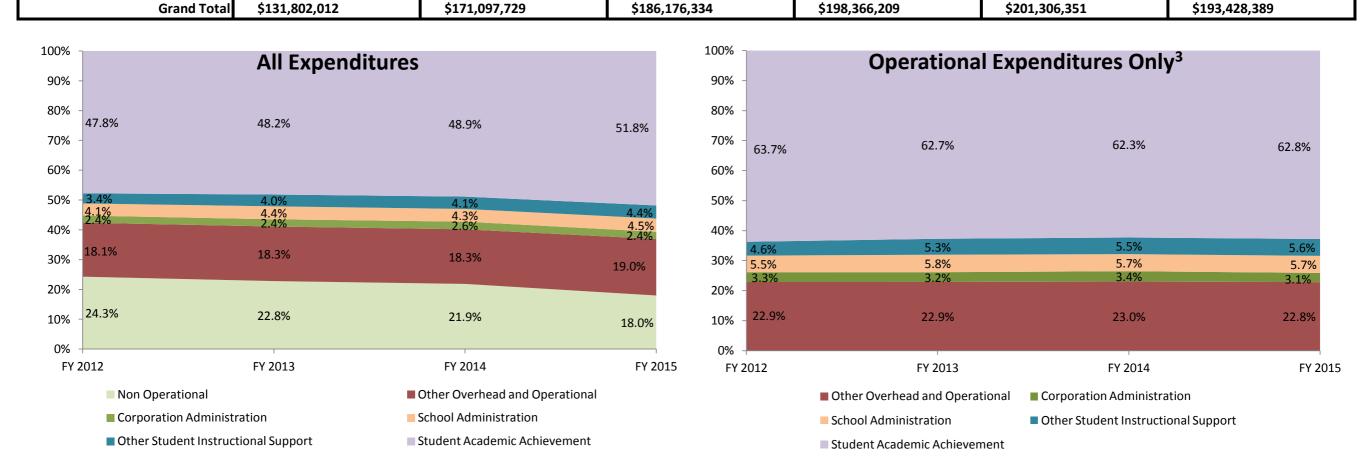

## School Corporation Expenditures by Account Biannual Financial Report Data Hamilton Southeastern Schools (3005)

|                               | Instructional Expenditures |            |              |            |               |            |               |            |               |            |               |            |  |  |
|-------------------------------|----------------------------|------------|--------------|------------|---------------|------------|---------------|------------|---------------|------------|---------------|------------|--|--|
|                               | FY 2006 <sup>1</sup>       |            | FY 2009      | $\theta^2$ | FY 201        | 2          | FY 201        | 3          | FY 201        | 4          | FY 2015       |            |  |  |
|                               | Amount                     | % of Total | Amount       | % of Total | Amount        | % of Total | Amount        | % of Total | Amount        | % of Total | Amount        | % of Total |  |  |
| Student Academic Achievement  | \$58,252,621               | 44.2%      | \$79,984,843 | 46.7%      | \$88,912,225  | 47.8%      | \$95,530,802  | 48.2%      | \$98,342,221  | 48.9%      | \$100,248,968 | 51.8%      |  |  |
| Student Instructional Support | \$8,978,094                | 6.8%       | \$12,865,505 | 7.5%       | \$13,867,770  | 7.4%       | \$16,476,355  | 8.3%       | \$16,928,647  | 8.4%       | \$17,105,174  | 8.8%       |  |  |
| Total                         | \$67,230,715               | 51.0%      | \$92,850,348 | 54.3%      | \$102,779,995 | 55.2%      | \$112,007,157 | 56.5%      | \$115,270,868 | 57.3%      | \$117,354,142 | 60.7%      |  |  |

| FY 2006 <sup>1</sup> |                        | FY 2006 <sup>1</sup>                               |                                                         |                                                                                    |                                                                                                                    |                                                                                                                             |                                                                                                                                           | FY 2012                                                                                                                                                          | 2                                                                                                                                                                                  | FY 2013                                                                                                                                                                                                  |  | FY 2014 |  | FY 2015 |  |
|----------------------|------------------------|----------------------------------------------------|---------------------------------------------------------|------------------------------------------------------------------------------------|--------------------------------------------------------------------------------------------------------------------|-----------------------------------------------------------------------------------------------------------------------------|-------------------------------------------------------------------------------------------------------------------------------------------|------------------------------------------------------------------------------------------------------------------------------------------------------------------|------------------------------------------------------------------------------------------------------------------------------------------------------------------------------------|----------------------------------------------------------------------------------------------------------------------------------------------------------------------------------------------------------|--|---------|--|---------|--|
| 6 of Total           | Amount                 | % of Total                                         | Amount                                                  | % of Total                                                                         | Amount                                                                                                             | % of Total                                                                                                                  | Amount                                                                                                                                    | % of Total                                                                                                                                                       | Amount                                                                                                                                                                             | % of Total                                                                                                                                                                                               |  |         |  |         |  |
| 21.6%                | \$37,633,636           | 22.0%                                              | \$38,187,918                                            | 20.5%                                                                              | \$41,123,869                                                                                                       | 20.7%                                                                                                                       | \$42,036,659                                                                                                                              | 20.9%                                                                                                                                                            | \$41,320,559                                                                                                                                                                       | 21.4%                                                                                                                                                                                                    |  |         |  |         |  |
| 27.4%                | \$40,613,745           | 23.7%                                              | \$45,208,421                                            | 24.3%                                                                              | \$45,235,183                                                                                                       | 22.8%                                                                                                                       | \$43,998,824                                                                                                                              | 21.9%                                                                                                                                                            | \$34,753,689                                                                                                                                                                       | 18.0%                                                                                                                                                                                                    |  |         |  |         |  |
| 0.0%                 | \$0                    | 0.0%                                               | \$0                                                     | 0.0%                                                                               | \$0                                                                                                                | 0.0%                                                                                                                        | \$0                                                                                                                                       | 0.0%                                                                                                                                                             | \$0                                                                                                                                                                                | 0.0%                                                                                                                                                                                                     |  |         |  |         |  |
| 49.0%                | \$78,247,381           | 45.7%                                              | \$83,396,339                                            | 44.8%                                                                              | \$86,359,053                                                                                                       | 43.5%                                                                                                                       | \$86,035,483                                                                                                                              | 42.7%                                                                                                                                                            | \$76,074,247                                                                                                                                                                       | 39.3%                                                                                                                                                                                                    |  |         |  |         |  |
| 6                    | 21.6%<br>27.4%<br>0.0% | 21.6% \$37,633,636   27.4% \$40,613,745   0.0% \$0 | 21.6%\$37,633,63622.0%27.4%\$40,613,74523.7%0.0%\$00.0% | 21.6%\$37,633,63622.0%\$38,187,91827.4%\$40,613,74523.7%\$45,208,4210.0%\$00.0%\$0 | 21.6% \$37,633,636 22.0% \$38,187,918 20.5%   27.4% \$40,613,745 23.7% \$45,208,421 24.3%   0.0% \$0 0.0% \$0 0.0% | 21.6%\$37,633,63622.0%\$38,187,91820.5%\$41,123,86927.4%\$40,613,74523.7%\$45,208,42124.3%\$45,235,1830.0%\$00.0%\$00.0%\$0 | 21.6%\$37,633,63622.0%\$38,187,91820.5%\$41,123,86920.7%27.4%\$40,613,74523.7%\$45,208,42124.3%\$45,235,18322.8%0.0%\$00.0%\$00.0%\$00.0% | 21.6%\$37,633,63622.0%\$38,187,91820.5%\$41,123,86920.7%\$42,036,65927.4%\$40,613,74523.7%\$45,208,42124.3%\$45,235,18322.8%\$43,998,8240.0%\$00.0%\$00.0%\$0\$0 | 21.6%\$37,633,63622.0%\$38,187,91820.5%\$41,123,86920.7%\$42,036,65920.9%27.4%\$40,613,74523.7%\$45,208,42124.3%\$45,235,18322.8%\$43,998,82421.9%0.0%\$00.0%\$00.0%\$00.0%\$00.0% | 21.6%\$37,633,63622.0%\$38,187,91820.5%\$41,123,86920.7%\$42,036,65920.9%\$41,320,55927.4%\$40,613,74523.7%\$45,208,42124.3%\$45,235,18322.8%\$43,998,82421.9%\$34,753,6890.0%\$00.0%\$00.0%\$0\$0\$0\$0 |  |         |  |         |  |

Note 1: FY 2006 is included per IC 20-42.5-3-5. The Prorated by Fund accounts are included in the appropriate expenditure category.

Note 2: FY 2009 is included because it is the first year that the State Board of Accounts used the Accounting and Financial Regulatory Reporting Manual that is currently in place.