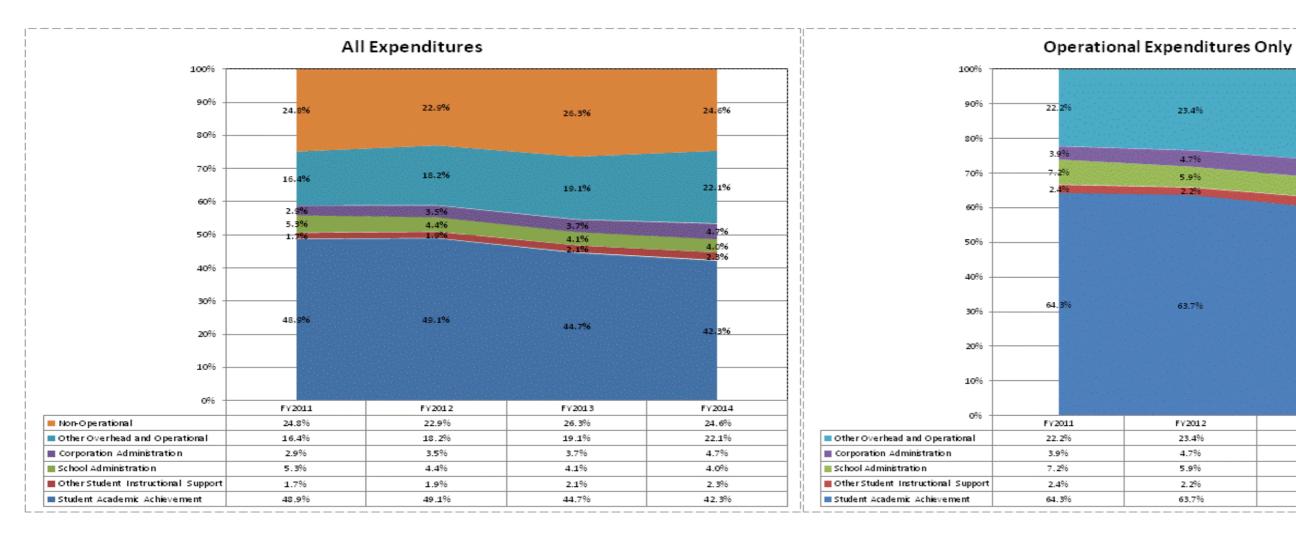

|                           |                      | FY06 % of Total |              | FY09 % of Total |              | FY13 % of Total |              | FY14 % of Total |
|---------------------------|----------------------|-----------------|--------------|-----------------|--------------|-----------------|--------------|-----------------|
| Griffith Public Schools ( | <b>700)</b> FY 2006  | Exp             | FY 2009      | Exp             | FY 2013      | Ехр             | FY 2014      | Ехр             |
| Student Academic Achie    | vement \$15,219,861  | 55.2%           | \$12,735,301 | 46.3%           | \$11,567,335 | 44.7%           | \$10,504,753 | 42.3%           |
| Student Instructional S   | upport \$1,490,614   | 5.4%            | \$1,811,833  | 6.6%            | \$1,601,738  | 6.2%            | \$1,576,296  | 6.3%            |
| Overhead and Ope          | ational \$4,922,176  | 17.8%           | \$5,365,483  | 19.5%           | \$5,909,777  | 22.8%           | \$6,653,365  | 26.8%           |
| Nonope                    | ational \$5,958,888  | 21.6%           | \$7,578,665  | 27.6%           | \$6,818,873  | 26.3%           | \$6,103,911  | 24.6%           |
| Gran                      | d Total \$27,591,540 |                 | \$27,491,281 |                 | \$25,897,724 |                 | \$24,838,326 |                 |