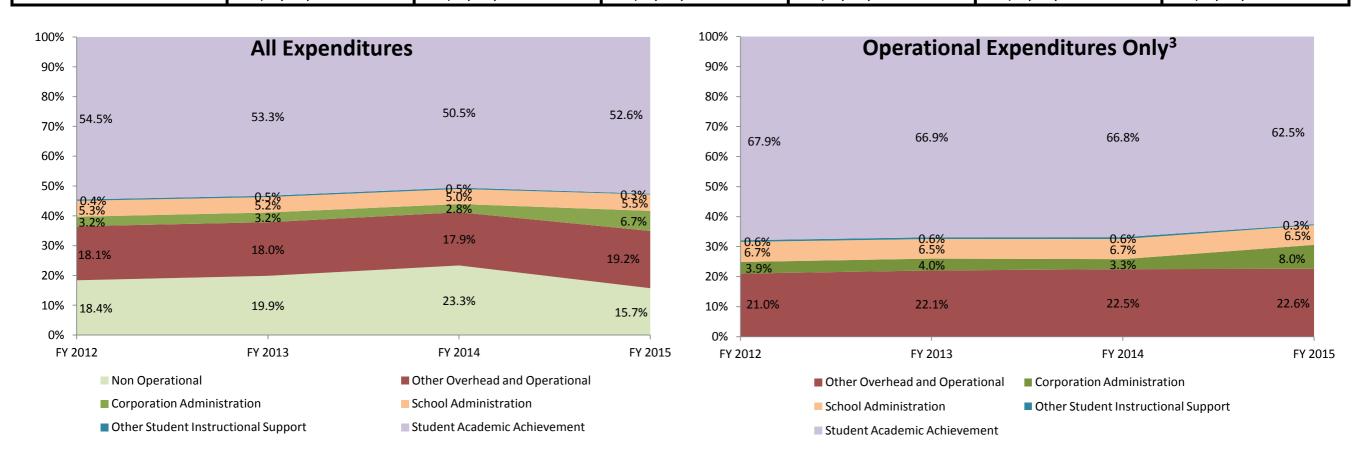

# School Corporation Expenditures by Account Biannual Financial Report Data Greenwood Community Sch Corp (4245)

| Instructional Expenditures    |              |            |              |            |              |            |              |            |              |            |              |            |
|-------------------------------|--------------|------------|--------------|------------|--------------|------------|--------------|------------|--------------|------------|--------------|------------|
|                               | FY 2006      |            | FY 2009      | $\theta^2$ | FY 201       | 2          | FY 201       | 3          | FY 2014      | 4          | FY 201       | 5          |
|                               | Amount       | % of Total |
| Student Academic Achievement  | \$17,842,623 | 54.9%      | \$18,548,001 | 53.8%      | \$19,500,200 | 54.5%      | \$19,555,246 | 53.3%      | \$19,958,038 | 50.5%      | \$18,354,902 | 52.6%      |
| Student Instructional Support | \$1,709,419  | 5.3%       | \$2,007,387  | 5.8%       | \$2,071,126  | 5.8%       | \$2,071,235  | 5.6%       | \$2,175,279  | 5.5%       | \$2,010,405  | 5.8%       |
| Total                         | \$19,552,042 | 60.2%      | \$20,555,388 | 59.6%      | \$21,571,326 | 60.3%      | \$21,626,481 | 58.9%      | \$22,133,317 | 56.0%      | \$20,365,307 | 58.3%      |

|                          |                 |                |              | Non            | Instructional Ex | penditures | 5            |            |              |            |              |            |
|--------------------------|-----------------|----------------|--------------|----------------|------------------|------------|--------------|------------|--------------|------------|--------------|------------|
|                          | FY 2006         | 6 <sup>1</sup> | FY 2009      | ) <sup>2</sup> | FY 201           | 2          | FY 201       | .3         | FY 201       | 4          | FY 201       | 5          |
|                          | Amount          | % of Total     | Amount       | % of Total     | Amount           | % of Total | Amount       | % of Total | Amount       | % of Total | Amount       | % of Total |
| Overhead and Operational | \$6,732,074     | 20.7%          | \$7,563,917  | 21.9%          | \$7,622,989      | 21.3%      | \$7,798,537  | 21.2%      | \$8,142,121  | 20.6%      | \$9,058,666  | 25.9%      |
| Non Operational          | \$6,192,516     | 19.1%          | \$6,383,113  | 18.5%          | \$6,572,715      | 18.4%      | \$7,295,914  | 19.9%      | \$9,222,536  | 23.3%      | \$5,487,869  | 15.7%      |
| Not Categorized          | \$0             | 0.0%           | \$0          | 0.0%           | \$0              | 0.0%       | \$0          | 0.0%       | \$0          | 0.0%       | \$0          | 0.0%       |
| Total                    | \$12,924,590    | 39.8%          | \$13,947,030 | 40.4%          | \$14,195,704     | 39.7%      | \$15,094,451 | 41.1%      | \$17,364,658 | 44.0%      | \$14,546,535 | 41.7%      |
|                          |                 |                |              |                |                  |            |              |            |              |            |              |            |
| Grand Tota               | si \$32,476,632 |                | \$34,502,417 |                | \$35,767,030     |            | \$36,720,932 |            | \$39,497,975 |            | \$34,911,842 |            |

Note 1: FY 2006 is included per IC 20-42.5-3-5. The Prorated by Fund accounts are included in the appropriate expenditure category.

Note 2: FY 2009 is included because it is the first year that the State Board of Accounts used the Accounting and Financial Regulatory Reporting Manual that is currently in place.

Note 3: Operational expenditures exclude: Non Operational expenditure type, Property object codes, and Adult/Continuing Education accounts.

|                |                                      | Greenwood Communit                                                                              |                         |                          |                          |                          | Per              | cent Chang               | e               |
|----------------|--------------------------------------|-------------------------------------------------------------------------------------------------|-------------------------|--------------------------|--------------------------|--------------------------|------------------|--------------------------|-----------------|
| Account        |                                      |                                                                                                 | FY 2006                 | FY 2009                  | FY 2014                  | FY 2015                  | 2006 to<br>2015  | 2009 to<br>2015          | 2014 to<br>2015 |
|                |                                      | Student Academic                                                                                | Achievement             |                          |                          |                          |                  |                          |                 |
| 11050          | Regular Programs                     | Full Day Kindergarten                                                                           | \$0                     | \$236,064                | \$736,824                | \$753,058                | NA               | 219.0%                   | 2.2%            |
| 11100          | Regular Programs                     | Elementary                                                                                      | \$4,892,128             | \$7,157,100              | \$6,440,649              | \$6,027,640              | 23.2%            | -15.8%                   | -6.4%           |
| 11200          | Regular Programs                     | Middle/Junior High                                                                              | \$2,350,114             | \$3,337,217              | \$3,238,882              | \$3,115,888              | 32.6%            | -6.6%                    | -3.8%           |
| 11300<br>11355 | Regular Programs                     | High School<br>High School Acad Honors High Ability Students                                    | \$3,516,268<br>\$39,503 | \$4,572,778<br>\$109,587 | \$4,237,497<br>\$648,220 | \$3,460,962              | 1.6%-<br>1526.9% | -24.3%<br>486.4%         | 18.39-<br>0.9%- |
| 11910          | Regular Programs<br>Regular Programs | High School - Acad. Honors High Ability Students<br>Other Regular Programs - Competency Testing | \$39,505<br>\$109       | (\$2,616)                | \$048,220<br>\$750       | \$642,666<br>\$0         | 1520.9%<br>NA    | 460.4%<br>NA             | -0.97<br>N/     |
| 12110          | Special Programs                     | Gifted and Talented - Gifted And Talented                                                       | \$69,551                | \$30,984                 | \$21,922                 | \$32,003                 | -54.0%           | 3.3%                     | 46.0%           |
| 12150          | Special Programs                     | Gifted and Talented - High Ability Student Programs                                             | \$0                     | \$43,971                 | \$48,509                 | \$39,476                 | NA               | -10.2%                   | -18.69          |
| 12210          | Special Programs                     | Mental Disabilities - Mild Mental Disabilities                                                  | \$1,350,088             | \$1,746,183              | \$1,020,373              | \$1,030,835              | -23.6%           | -41.0%                   | 1.0%            |
| 12230          | Special Programs                     | Mental Disabilities - Severe Mental Disabilities                                                | \$0                     | \$0                      | \$1,949                  | \$0                      | NA               | NA                       | N               |
| 12350          | Special Programs                     | Physical Impairment - Homebound                                                                 | \$1,625                 | \$5,048                  | \$15,157                 | \$21,015                 | 1193.2%          | 316.3%                   | 38.6%           |
| 12410          | Special Programs                     | Emotional Disabilities - Full Time                                                              | \$0                     | \$0                      | \$130,880                | \$118,320                | NA               | NA                       | -9.6%           |
| 12420          | Special Programs                     | Emotional Disabilities - All Others                                                             | \$0                     | \$0                      | \$0                      | \$4,304                  | NA               | NA                       | N/              |
| 12510          | Special Programs                     | Culturally Different - Communication Disorders                                                  | \$15,038                | \$37,961                 | \$19,367                 | \$19,189                 | 27.6%            | -49.5%                   | -0.9%           |
| 12520          | Special Programs                     | Culturally Different - Compensatory                                                             | \$0<br>\$0              | \$9,660<br>دم            | \$0<br>\$1.214.520       | \$0<br>\$1 060 175       | NA<br>NA         | NA<br>NA                 | N/<br>10 ت 10   |
| 12610<br>12710 | Special Programs                     | Learning Disability                                                                             | \$0<br>\$164 785        | \$0<br>\$276.448         | \$1,214,520              | \$1,060,175<br>\$398,477 | 141.8%           | 44.1%                    | -12.7%<br>12.4% |
| 12710          | Special Programs<br>Special Programs | Equal Opportunity At Risk<br>Special Education Preschool                                        | \$164,785<br>\$115,500  | \$276,448<br>\$45,375    | \$354,560<br>\$3,528     | \$398,477<br>\$4,458     | -96.1%           | -90.2%                   | 26.4%           |
| 12900          | Special Programs                     | Other Special Programs                                                                          | \$113,300<br>\$27,987   | \$43,373                 | \$2,852                  | \$915                    | -96.7%           | -90.2 <i>%</i><br>-94.9% | -67.9%          |
| 14300          | Summer School Programs               | High School                                                                                     | \$8,800                 | \$18,072                 | \$15,200                 | \$27,450                 | 211.9%           | 15.8%                    | 80.6%           |
| 16100          | Remediation                          | Remediation Testing                                                                             | \$41,216                | \$18,086                 | \$13,200                 | \$8,728                  | -78.8%           | -51.7%                   | 106.3%          |
| 16200          | Remediation                          | Preventive Remediation                                                                          | \$63,372                | \$63,881                 | \$59,898                 | \$63,747                 | 0.6%             | -0.2%                    | 6.4%            |
| 17100          | Pay. to Other Gov. Units in State    | Transfer Tuition                                                                                | \$03,372<br>\$0         | \$03,001<br>\$0          | \$1,822                  | \$03,747                 | NA               | 0.270<br>NA              | 0.47<br>N/      |
| 17300          | Pay. to Other Gov. Units in State    | Area Vocat. School (Part. Share)                                                                | \$299,899               | \$185,865                | \$326,422                | \$317,455                | 5.9%             | 70.8%                    | -2.7%           |
| 17400          | Pay. to Other Gov. Units in State    | Joint Services and Supply - Special Ed.                                                         | \$352,215               | \$178,889                | \$529,186                | \$450,790                | 28.0%            | 152.0%                   | -14.8%          |
| 17800          | Pay. to Other Gov. Units in State    | Payments to Charter Schools                                                                     | \$6,956                 | \$0                      | \$0                      | \$0                      | NA               | NA                       | NA              |
| 17900          | Pay. to Other Gov. Units in State    | Other                                                                                           | \$0                     | \$1,552                  | \$798                    | \$0                      | NA               | NA                       | NA              |
| 22110          | Instruction                          | Imp. of Instruction - Service Area Direction                                                    | \$0                     | \$10,536                 | \$0                      | \$0                      | NA               | NA                       | NA              |
| 22120          | Instruction                          | Imp. of Instruction - Instruction and Curriculum Dev.                                           | \$17,445                | \$25,617                 | \$30,433                 | \$35,466                 | 103.3%           | 38.4%                    | 16.5%           |
| 22130          | Instruction                          | Imp. of Instruction - Instructional Staff Training                                              | \$108,997               | \$64,918                 | \$113,035                | \$69 <i>,</i> 085        | -36.6%           | 6.4%                     | -38.9%          |
| 22190          | Instruction                          | Imp. of Instruction - Other Imp. of Instruct. Services                                          | \$455                   | \$0                      | \$0                      | \$0                      | NA               | NA                       | NA              |
| 22220          | Instruction                          | Library/Media Services - School Library                                                         | \$71,912                | \$61,570                 | \$39,990                 | \$57 <i>,</i> 126        | -20.6%           | -7.2%                    | 42.8%           |
| 22370          | Instruction                          | Instruc. Related Tech Hardware Maintenance and Support                                          | \$0                     | \$0                      | \$241,339                | \$234,508                | NA               | NA                       | -2.8%           |
| 25520          | Central Services                     | Textbks. for Rent/Resale - Textbks., Workbooks, & Repairs                                       | \$326 <i>,</i> 894      | \$289,551                | \$459,243                | \$358,893                | 9.8%             | 23.9%                    | -21.9%          |
| 25540          | Central Services                     | Textbks. for Rent/Resale - Other Textbook Rental Service                                        | \$15,691                | \$0                      | \$0                      | \$2,274                  | -85.5%           | NA                       | NA              |
| 26497          | NA                                   | Teachers Retir. Fund - 07 Acct. Code                                                            | \$674,402               | \$0                      | Ş0                       | Ş0                       | NA               | NA                       | NA              |
|                | Student                              | Academic Achievement Total                                                                      | \$14,530,952            | \$18,548,001             | \$19,958,038             | \$18,354,902             | 26.3%            | -1.0%                    | -8.0%           |
|                |                                      | Student Instruction                                                                             | onal Support            |                          |                          |                          |                  |                          |                 |
| 21290          | Students                             | Guidance Services - Other Guidance Services                                                     | \$0                     | \$0                      | \$1,042                  | \$0                      | NA               | NA                       | NA              |
| 21340          | Students                             | Health Services - Nurse Services                                                                | \$120,912               | \$182,974                | \$177,341                | \$89,574                 | -25.9%           | -51.0%                   | -49.5%          |
| 21390          | Students                             | Health Services - Other Health Services                                                         | \$3 <i>,</i> 958        | \$4,476                  | \$4,295                  | \$4,059                  | 2.6%             | -9.3%                    | -5.5%           |
| 21990          | Students                             | Other Support Services Students - Other Student Services                                        | \$0                     | \$760                    | , <b>\$</b> 0            | \$323                    | NA               | -57.5%                   | NA              |
| 24100          | School Administration                | Office of The Principal                                                                         | \$1,239,852             | \$1,819,177              | \$1,992,600              | \$1,916,449              | 54.6%            | 5.3%                     | -3.8%           |
|                | Studen                               | t Instructional Support Total                                                                   | \$1,364,723             | \$2,007,387              | \$2,175,279              | \$2,010,405              | 47.3%            | 0.2%                     | -7.6%           |
|                |                                      | Overhead and C                                                                                  | perational              |                          |                          |                          |                  |                          |                 |
| 23150          | General Administration               | Board of Education - Legal Services                                                             | \$18,434                | \$27,063                 | \$21,730                 | \$27,349                 | 48.4%            | 1.1%                     | 25.99           |
| 23160          | General Administration               | Board of Education - Promotion Expenses                                                         | \$0                     | \$3,973                  | \$4,770                  | \$2,198                  | NA               | -44.7%                   | -53.9%          |
| 23190          | General Administration               | Board of Education - Other Governing Body Services                                              | \$14,750                | \$17,886                 | \$15,785                 | \$15,252                 | 3.4%             | -14.7%                   | -3.4%           |
| 23210          | General Administration               | Executive Administration - Office of The Superintendent                                         | \$606,560               | \$934,110                | \$948,340                | \$959,181                | 58.1%            | 2.7%                     | 1.1%            |
|                |                                      | Executive Administration - Community Relations                                                  | \$25 <i>,</i> 936       | \$16,626                 | \$372                    | \$188                    | -99.3%           | -98.9%                   | -49.6%          |