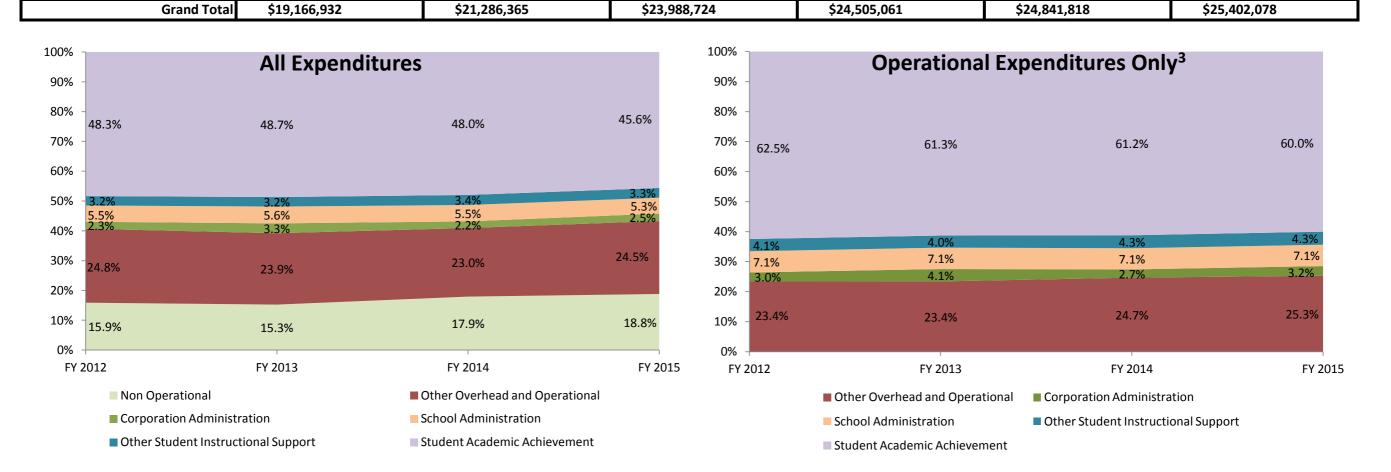

|                               |                      |            |                      | Ins        | structional Expe | enditures  |              |            |              |            |              |            |
|-------------------------------|----------------------|------------|----------------------|------------|------------------|------------|--------------|------------|--------------|------------|--------------|------------|
|                               | FY 2006 <sup>1</sup> |            | FY 2009 <sup>2</sup> |            | FY 2012          |            | FY 2013      |            | FY 2014      |            | FY 2015      |            |
|                               | Amount               | % of Total | Amount               | % of Total | Amount           | % of Total | Amount       | % of Total | Amount       | % of Total | Amount       | % of Total |
| Student Academic Achievement  | \$9,646,427          | 50.3%      | \$10,658,216         | 50.1%      | \$11,596,948     | 48.3%      | \$11,927,303 | 48.7%      | \$11,914,907 | 48.0%      | \$11,589,494 | 45.6%      |
| Student Instructional Support | \$1,396,044          | 7.3%       | \$1,706,559          | 8.0%       | \$2,065,001      | 8.6%       | \$2,162,470  | 8.8%       | \$2,204,847  | 8.9%       | \$2,182,940  | 8.6%       |
| Total                         | \$11,042,471         | 57.6%      | \$12,364,775         | 58.1%      | \$13,661,950     | 57.0%      | \$14,089,773 | 57.5%      | \$14,119,755 | 56.8%      | \$13,772,434 | 54.2%      |

|                          |                                        |       |                                        | Non        | Instructional Ex | penditures | 5            |            |              |            |              |            |
|--------------------------|----------------------------------------|-------|----------------------------------------|------------|------------------|------------|--------------|------------|--------------|------------|--------------|------------|
|                          | FY 2006 <sup>1</sup> Amount % of Total |       | 2006 <sup>1</sup> FY 2009 <sup>2</sup> |            | FY 2012          |            | FY 2013      |            | FY 2014      |            | FY 2015      |            |
|                          |                                        |       | Amount                                 | % of Total | Amount           | % of Total | Amount       | % of Total | Amount       | % of Total | Amount       | % of Total |
| Overhead and Operational | \$4,531,486                            | 23.6% | \$5,295,848                            | 24.9%      | \$6,516,182      | 27.2%      | \$6,676,888  | 27.2%      | \$6,266,981  | 25.2%      | \$6,850,703  | 27.0%      |
| Non Operational          | \$3,592,976                            | 18.7% | \$3,625,742                            | 17.0%      | \$3,810,592      | 15.9%      | \$3,738,400  | 15.3%      | \$4,455,082  | 17.9%      | \$4,778,941  | 18.8%      |
| Not Categorized          | \$0                                    | 0.0%  | \$0                                    | 0.0%       | \$0              | 0.0%       | \$0          | 0.0%       | \$0          | 0.0%       | \$0          | 0.0%       |
| Total                    | \$8,124,462                            | 42.4% | \$8,921,590                            | 41.9%      | \$10,326,774     | 43.0%      | \$10,415,288 | 42.5%      | \$10,722,063 | 43.2%      | \$11,629,644 | 45.8%      |
|                          |                                        |       |                                        |            |                  |            |              |            |              |            |              |            |