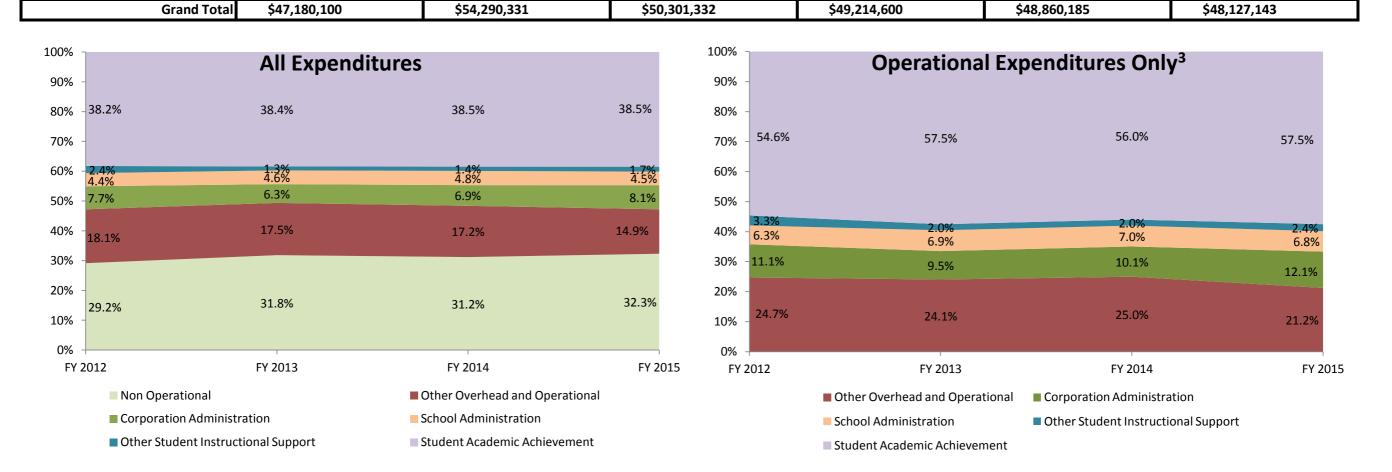

| Instructional Expenditures    |              |            |              |                |              |            |              |            |              |            |              |            |
|-------------------------------|--------------|------------|--------------|----------------|--------------|------------|--------------|------------|--------------|------------|--------------|------------|
|                               | FY 2006      | 51         | FY 2009      | 9 <sup>2</sup> | FY 201       | 2          | FY 201       | 3          | FY 2014      | 4          | FY 201       | 5          |
|                               | Amount       | % of Total | Amount       | % of Total     | Amount       | % of Total | Amount       | % of Total | Amount       | % of Total | Amount       | % of Total |
| Student Academic Achievement  | \$26,349,204 | 55.8%      | \$24,604,872 | 45.3%          | \$19,235,166 | 38.2%      | \$18,894,203 | 38.4%      | \$18,794,470 | 38.5%      | \$18,517,868 | 38.5%      |
| Student Instructional Support | \$5,632,447  | 11.9%      | \$6,237,973  | 11.5%          | \$3,429,272  | 6.8%       | \$2,927,299  | 5.9%       | \$3,034,095  | 6.2%       | \$2,987,444  | 6.2%       |
| Total                         | \$31,981,651 | 67.8%      | \$30,842,845 | 56.8%          | \$22,664,437 | 45.1%      | \$21,821,502 | 44.3%      | \$21,828,565 | 44.7%      | \$21,505,312 | 44.7%      |

| Non Instructional Expenditures |                      |            |                      |            |              |            |              |            |              |            |              |            |
|--------------------------------|----------------------|------------|----------------------|------------|--------------|------------|--------------|------------|--------------|------------|--------------|------------|
|                                | FY 2006 <sup>1</sup> |            | FY 2009 <sup>2</sup> |            | FY 2012      |            | FY 2013      |            | FY 2014      |            | FY 2015      |            |
|                                | Amount               | % of Total | Amount               | % of Total | Amount       | % of Total | Amount       | % of Total | Amount       | % of Total | Amount       | % of Total |
| Overhead and Operational       | \$8,031,365          | 17.0%      | \$12,236,651         | 22.5%      | \$12,973,990 | 25.8%      | \$11,722,952 | 23.8%      | \$11,789,482 | 24.1%      | \$11,068,850 | 23.0%      |
| Non Operational                | \$7,167,084          | 15.2%      | \$11,210,835         | 20.6%      | \$14,662,905 | 29.2%      | \$15,670,147 | 31.8%      | \$15,242,137 | 31.2%      | \$15,552,981 | 32.3%      |
| Not Categorized                | \$0                  | 0.0%       | \$0                  | 0.0%       | \$0          | 0.0%       | \$0          | 0.0%       | \$0          | 0.0%       | \$0          | 0.0%       |
| Total                          | \$15,198,449         | 32.2%      | \$23,447,486         | 43.2%      | \$27,636,895 | 54.9%      | \$27,393,099 | 55.7%      | \$27,031,620 | 55.3%      | \$26,621,831 | 55.3%      |
|                                |                      |            |                      |            |              |            |              |            |              | _          |              |            |

Note 3: Operational expenditures exclude: Non Operational expenditure type, Property object codes, and Adult/Continuing Education accounts.

|         |                                   | Greenfield-Central Co                                                             | iii schoois (3123)         |                      |                     |                 | Perc            | ent Change      |                 |
|---------|-----------------------------------|-----------------------------------------------------------------------------------|----------------------------|----------------------|---------------------|-----------------|-----------------|-----------------|-----------------|
| Account |                                   |                                                                                   | FY 2006                    | FY 2009              | FY 2014             | FY 2015         | 2006 to<br>2015 | 2009 to<br>2015 | 2014 to<br>2015 |
|         |                                   | Student Academic                                                                  | Achievement                |                      |                     |                 |                 |                 |                 |
| 11050   | Regular Programs                  | Full Day Kindergarten                                                             | \$0                        | \$211,068            | \$772,577           | \$818,255       | NA              | 287.7%          | 5.9%            |
| 11100   | Regular Programs                  | Elementary                                                                        | \$5,037,889                | \$6,269,729          | \$6,612,246         | \$6,787,068     | 34.7%           | 8.3%            | 2.6%            |
| 11200   | Regular Programs                  | Middle/Junior High                                                                | \$2,348,445                | \$2,726,761          | \$2,058,308         | \$1,961,276     | -16.5%          | -28.1%          | -4.7%           |
| 11300   | Regular Programs                  | High School                                                                       | \$2,837,159                | \$3,493,976          | \$3,570,302         | \$3,812,325     | 34.4%           | 9.1%            | 6.8%            |
| 11410   | Regular Programs                  | Vocational Education - Agriculture A                                              | \$63,581                   | \$72,721             | \$75,702            | \$75,738        | 19.1%           | 4.1%            | 0.0%            |
| 11450   | Regular Programs                  | Vocational Education - Consumer and Homemaking                                    | \$57,928                   | \$43,292             | \$52,587            | \$6,209         | -89.3%          | -85.7%          | -88.2%          |
| 11460   | Regular Programs                  | Vocational Education - Occupational Home Economics                                | \$82,103                   | \$113,884            | \$106,282           | \$113,766       | 38.6%           | -0.1%           | 7.0%            |
| 11470   | Regular Programs                  | Vocational Education - Business Education                                         | \$147,368                  | \$185,343            | \$85,365            | \$43,995        | -70.1%          | -76.3%          | -48.5%          |
| 11480   | Regular Programs                  | Vocational Education - Industrial Education A                                     | \$286,919                  | \$273,984            | \$239,661           | \$266,020       | -7.3%           | -2.9%           | 11.0%           |
| 11510   | Regular Programs                  | Vocational Education - Cooperative Education                                      | \$253,203                  | \$284,125            | \$19,680            | \$0             | NA              | NA              | NA              |
| 11590   | Regular Programs                  | Vocational Education - Other Vocational Ed. Programs                              | \$29,996                   | , \$0                | \$4,989             | \$5,000         | -83.3%          | NA              | 0.2%            |
| 11630   | Regular Programs                  | Alternative Education Programs - High School                                      | \$53,934                   | \$37,300             | \$17,288            | \$33,135        | -38.6%          | -11.2%          | 91.7%           |
| 11910   | Regular Programs                  | Other Regular Programs - Competency Testing                                       | \$6,619                    | \$11,522             | \$10,116            | \$5,443         | -17.8%          | -52.8%          | -46.2%          |
| 12110   | Special Programs                  | Gifted and Talented - Gifted And Talented                                         | \$34,043                   | \$59,571             | \$67,057            | \$42,638        | 25.2%           | -28.4%          | -36.4%          |
| 12150   | Special Programs                  | Gifted and Talented - High Ability Student Programs                               | \$0                        | \$0                  | \$61,983            | \$9,536         | NA              | NA              | -84.6%          |
| 12210   | Special Programs                  | Mental Disabilities - Mild Mental Disabilities                                    | \$913,834                  | \$578,278            | \$0<br>\$0          | \$0<br>\$110    | NA<br>100 00/   | NA<br>100 000   | NA              |
| 12220   | Special Programs                  | Mental Disabilities - Moderate Mental Disabilities                                | \$358,482                  | \$380,831            | \$0                 | \$118           | -100.0%         | -100.0%         | NA              |
| 12230   | Special Programs                  | Mental Disabilities - Severe Mental Disabilities                                  | \$310,164                  | \$293,434            | \$0                 | \$0             | NA              | NA              | NA              |
| 12310   | Special Programs                  | Physical Impairment - Orthopedic Impairment                                       | \$165,668                  | \$103,324            | \$0                 | \$0<br>\$0      | NA              | NA              | NA              |
| 12330   | Special Programs                  | Physical Impairment - Visual Impairment                                           | \$73,442                   | \$85,370             | \$0                 | \$0             | NA              | NA              | NA              |
| 12340   | Special Programs                  | Physical Impairment - Hearing Impairment                                          | \$302,801                  | \$412,705            | \$102               | \$430           | -99.9%          | -99.9%          | 320.5%          |
| 12350   | Special Programs                  | Physical Impairment - Homebound                                                   | \$56,759                   | \$17,206             | \$8,179             | \$9,314         | -83.6%          | -45.9%          | 13.9%           |
| 12520   | Special Programs                  | Culturally Different - Compensatory                                               | \$4,458                    | \$7,157              | \$0                 | \$0             | NA              | NA              | NA              |
| 12610   | Special Programs                  | Learning Disability                                                               | , \$0                      | , \$0                | <b>\$</b> 0         | \$538           | NA              | NA              | NA              |
| 12710   | Special Programs                  | Equal Opportunity At Risk                                                         | \$141,118                  | \$180,238            | \$203,365           | \$223,726       | 58.5%           | 24.1%           | 10.0%           |
| 12810   | Special Programs                  | Special Education Preschool                                                       | \$684,118                  | \$614,610            | \$384,807           | \$292,001       | -57.3%          | -52.5%          | -24.1%          |
| 12900   | Special Programs                  | Other Special Programs                                                            | \$4,044,287                | \$4,017,704          | \$574,103           | \$555,167       | -86.3%          | -86.2%          | -3.3%           |
| 13600   | Adult/Cont. Ed. Programs          | Special Interest Programs                                                         | \$32,949                   | \$31,937             | \$20,404            | \$12,219        | -62.9%          | -61.7%          | -40.1%          |
| 14100   | Summer School Programs            | Elementary                                                                        | \$71,866                   | \$40,397             | \$25,359            | \$23,825        | -66.8%          | -41.0%          | -6.1%           |
| 14200   | Summer School Programs            | Middle/Junior High School                                                         | \$339                      | \$0                  | \$0                 | \$0             | NA              | NA              | NA              |
| 14300   | Summer School Programs            | High School                                                                       | \$43,015                   | \$66,019             | \$30,384            | \$38,486        | -10.5%          | -41.7%          | 26.7%           |
| 16100   | Remediation                       | Remediation Testing                                                               | \$116,980                  | \$91,907             | \$39,881            | \$46,303        | -60.4%          | -49.6%          | 16.1%           |
| 17100   | Pay. to Other Gov. Units in State | Transfer Tuition                                                                  | \$0                        | \$3,414              | \$0                 | \$16,381        | NA              | 379.8%          | NA              |
| 17300   | Pay. to Other Gov. Units in State | Area Vocat. School (Part. Share)                                                  | \$175,600                  | \$75,000             | \$64,500            | \$139,570       | -20.5%          | 86.1%           | 116.4%          |
| 17400   | Pay. to Other Gov. Units in State | Joint Services and Supply - Special Ed.                                           | \$2,257,042                | \$2,462,877          | \$2,145,988         | \$2,041,956     | -9.5%           | -17.1%          | -4.8%           |
| 22110   | Instruction                       | Imp. of Instruction - Service Area Direction                                      | \$0                        | \$13,263             | \$95,992            | \$46,560        | NA              | 251.1%          | -51.5%          |
| 22120   | Instruction                       | Imp. of Instruction - Instruction and Curriculum Dev.                             | \$595                      | \$48                 | \$2,693             | \$0             | NA              | NA              | NA              |
| 22130   | Instruction                       | Imp. of Instruction - Instructional Staff Training                                | \$95,369                   | \$102,316            | \$8,375             | \$0             | NA              | NA              | NA              |
| 22190   | Instruction                       | Imp. of Instruction - Other Imp. of Instruct. Services                            | \$7,964                    | \$5,294              | \$0                 | \$0             | NA              | NA              | NA              |
| 22220   | Instruction                       | Library/Media Services - School Library                                           | \$84,418                   | \$176,641            | \$231,246           | \$211,420       | 150.4%          | 19.7%           | -8.6%           |
| 22310   | Instruction                       | Instruc. Related Tech Tech. Service Supervision and Admin.                        | \$56,192                   | \$75,943             | \$319               | \$435           | -99.2%          | -99.4%          | 36.4%           |
| 22360   | Instruction                       | Instruc. Related Tech Network Support                                             | \$167,979                  | \$511,203            | \$823,905           | \$754,279       | 349.0%          | 47.5%           | -8.5%           |
| 22900   | Instruction                       | Other Support Service - Instruct. Staff                                           | \$0                        | \$0                  | \$629               | \$0             | NA              | NA              | NA              |
| 25540   | Central Services                  | Textbks. for Rent/Resale - Other Textbook Rental Service                          | \$55,291                   | \$22,402             | \$8,050             | \$8,359         | -84.9%          | -62.7%          | 3.8%            |
| 25560   | Central Services                  | Textbks. for Rent/Resale - Public Information Services                            | \$380,543                  | \$452,079            | \$372,047           | \$116,379       | -69.4%          | -74.3%          | -68.7%          |
| 26497   | NA                                | Teachers Retir. Fund - 07 Acct. Code                                              | \$1,192,366                | \$0                  | \$0                 | \$0             | NA              | NA              | NA              |
|         | Student                           | : Academic Achievement Total                                                      | \$23,032,828               | \$24,604,872         | \$18,794,470        | \$18,517,868    | -19.6%          | -24.7%          | -1.5%           |
|         |                                   | Student Instruction                                                               | onal Support               |                      |                     |                 |                 |                 |                 |
| 21130   | Students                          | Attend. & Social Work Serv Social Work Services                                   | \$439                      | \$1,418              | \$456               | \$106           | -75.9%          | -92.5%          | -76.7%          |
| 21130   | Students                          | Guidance Services - Counseling Services                                           | \$43 <i>9</i><br>\$249,411 | \$1,416<br>\$344,542 | \$360,344           | \$375,916       | -73.9%<br>50.7% | 9.1%            | -70.7%<br>4.3%  |
| 21220   | Students                          | Guidance Services - Counseling Services  Guidance Services - Information Services | \$249,411<br>\$122         | \$5,071              | \$3,604             |                 | 30.7%<br>NA     | 9.1%<br>NA      | 4.5%<br>NA      |
| 21240   | Students                          | Health Services - Service Area Direction                                          | \$122<br>\$0               | \$5,071<br>\$0       | \$5,604<br>\$58,756 | \$0<br>\$60,081 | NA<br>NA        | NA<br>NA        | 2.3%            |
| 21310   | Jiuuciiis                         | Health Services - Service Area Direction                                          | ŞU                         | ŞU                   | 720,750             | λου,υοτ         | IVA             | INA             | 2.5%            |