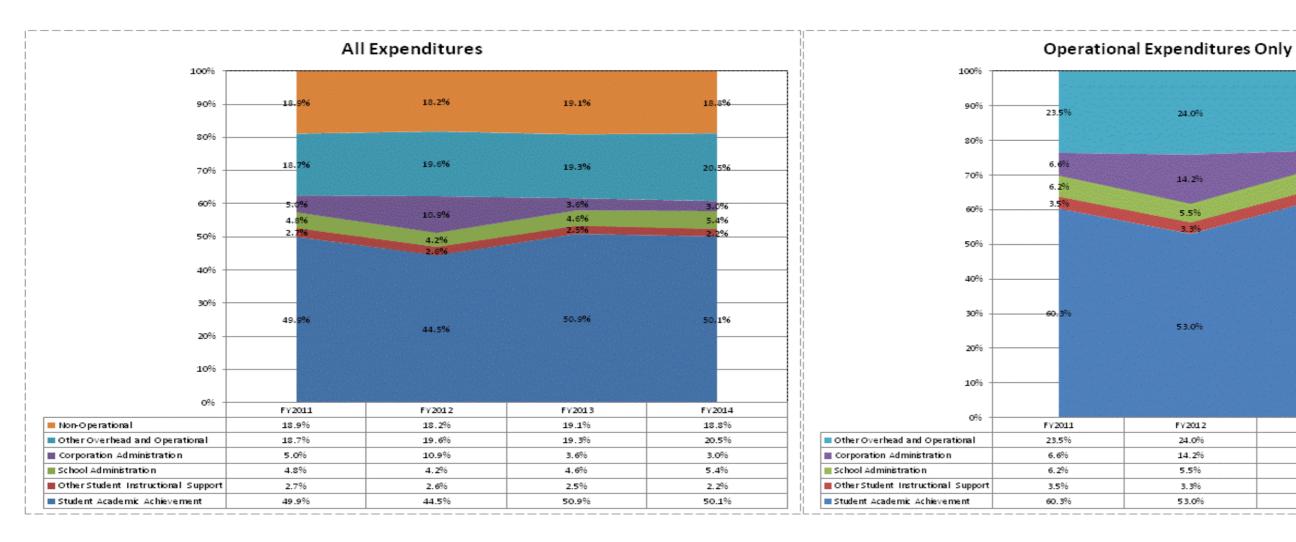

|                                       |              | FY06 % of Total |              | FY09 % of Total |              | FY13 % of Total |              | FY14 % of Total |
|---------------------------------------|--------------|-----------------|--------------|-----------------|--------------|-----------------|--------------|-----------------|
| Greencastle Community Sch Corp (6755) | FY 2006      | Exp             | FY 2009      | Exp             | FY 2013      | Exp             | FY 2014      | Exp             |
| Student Academic Achievement          | \$10,016,206 | 47.3%           | \$10,411,791 | 48.1%           | \$10,654,202 | 50.9%           | \$10,748,104 | 50.1%           |
| Student Instructional Support         | \$1,460,824  | 6.9%            | \$1,536,339  | 7.1%            | \$1,487,434  | 7.1%            | \$1,635,599  | 7.6%            |
| Overhead and Operational              | \$4,834,894  | 22.8%           | \$5,430,478  | 25.1%           | \$4,802,330  | 22.9%           | \$5,040,357  | 23.5%           |
| Nonoperational                        | \$4,848,480  | 22.9%           | \$4,277,177  | 19.8%           | \$4,003,859  | 19.1%           | \$4,029,079  | 18.8%           |
| Grand Total                           | \$21,160,403 |                 | \$21,655,784 |                 | \$20,947,826 |                 | \$21,453,140 |                 |