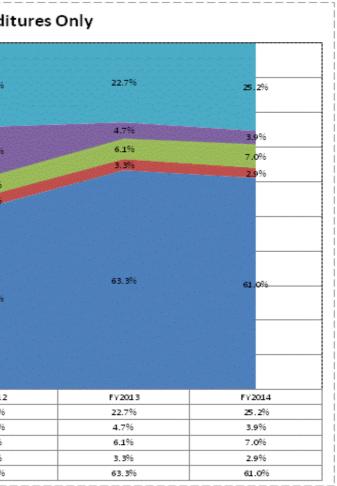

|                                       |              | FY06 % of Total |              | FY09 % of Total |              | FY13 % of Total |              | FY14 % of Total |
|---------------------------------------|--------------|-----------------|--------------|-----------------|--------------|-----------------|--------------|-----------------|
| Greencastle Community Sch Corp (6755) | FY 2006      | Exp             | FY 2009      | Exp             | FY 2013      | Exp             | FY 2014      | Exp             |
| Student Academic Achievement          | \$10,016,206 | 47.3%           | \$10,411,791 | 48.1%           | \$10,654,202 | 50.9%           | \$10,748,104 | 50.1%           |
| Student Instructional Support         | \$1,460,824  | 6.9%            | \$1,536,339  | 7.1%            | \$1,487,434  | 7.1%            | \$1,635,599  | 7.6%            |
| Overhead and Operational              | \$4,834,894  | 22.8%           | \$5,430,478  | 25.1%           | \$4,802,330  | 22.9%           | \$5,040,357  | 23.5%           |
| Nonoperational                        | \$4,848,480  | 22.9%           | \$4,277,177  | 19.8%           | \$4,003,859  | 19.1%           | \$4,029,079  | 18.8%           |
| Grand Total                           | \$21,160,403 |                 | \$21,655,784 |                 | \$20,947,826 |                 | \$21,453,140 |                 |

|                                                                        | FY 2006 | FY 2009 |
|------------------------------------------------------------------------|---------|---------|
| Student Instructional Expenditures (Academic Achievement plus Support) | 54.2%   | 55.2%   |

**FY 2013** 58.0%

**FY 2014** 57.7%

58.0%

|                                                                                                                                                    |                         |                            |                          |                  |               | Increase from    |                      |
|----------------------------------------------------------------------------------------------------------------------------------------------------|-------------------------|----------------------------|--------------------------|------------------|---------------|------------------|----------------------|
|                                                                                                                                                    | EV 0000                 | EV 0000                    | EV 0040                  | EV 0044          |               | Increase from FY | Increase from        |
| Account<br>Student Academic Achievement                                                                                                            | <u>FY 2006</u>          | <u>FY 2009</u>             | <u>FY 2013</u>           | <u>FY 2014</u>   | <u>2006</u>   | <u>2009</u>      | <u>previous year</u> |
| Student Academic Achievement                                                                                                                       | ¢20 545                 | \$154,421                  | \$279,402                | \$326,106        | > 500%        | 111%             | 170/                 |
| 11050 Regular Programs; Full Day Kindergarten<br>11100 Regular Programs; Elementary                                                                | \$32,515<br>\$2,567,820 |                            | \$279,402<br>\$4,038,174 | \$3,374,906      | > 500%<br>31% | -7%              | 17%<br>-16%          |
| 11200 Regular Programs; Middle/Junior High                                                                                                         | \$2,567,620             | \$3,632,311<br>\$1,741,800 | \$1,971,864              | \$3,374,900      | 91%           | -7%              | -10%                 |
|                                                                                                                                                    |                         |                            |                          |                  |               | 0%               | 0%                   |
| 11300 Regular Programs; High School<br>11350 Regular Programs; High School, Academia Henera Diploma                                                | \$1,499,048             | \$2,448,777                | \$2,445,886              | \$2,449,735      | 63%<br>N/A    | -5%              | 0%                   |
| 11350 Regular Programs; High School; Academic Honors Diploma<br>11355 Regular Programs; High School; Academic Honors High Ability Student Programs | \$0<br>\$22.608         | \$165,948                  | \$157,662<br>\$0         | \$158,131<br>\$0 | -100%         | -5%<br>N/A       | 0%<br>N/A            |
|                                                                                                                                                    | \$22,608                | \$0<br>\$0                 | \$0<br>\$0               | \$0<br>\$0       |               | N/A              | N/A<br>N/A           |
| 11420 Vocational Education; Agriculture B<br>11520 Vocational Education: Area School Participation                                                 | \$19,089<br>\$365,978   | + -                        | + -                      | + -              | -100%<br>3%   | -7%              | -7%                  |
| 11520 Vocational Education; Area School Participation                                                                                              |                         | \$404,329                  | \$403,153                | \$376,220        |               | -7 /8<br>N/A     | N/A                  |
| 12110 Gifted And Talented; Gifted and Talented<br>12150 Gifted And Talented; High Ability Student Programs                                         | \$12,858<br>\$0         | \$0<br>\$0                 | \$0<br>\$24 909          | \$0<br>\$22.265  | -100%<br>N/A  | N/A              | -7%                  |
| 12150 Gifted And Talented; High Ability Student Programs                                                                                           | \$0<br>\$0              | \$0<br>\$0                 | \$34,808                 | \$32,265         |               | N/A              |                      |
| 12210 Mental Disabilities; Mild Mental Disabilities                                                                                                | \$0<br>\$52.404         | \$0<br>\$54.244            | \$151,440                | \$115,840        | N/A           |                  | -24%<br>-1%          |
| 12340 Physical Impairment; Hearing Impairment                                                                                                      | \$53,401                | \$54,241                   | \$50,394                 | \$49,957         | -6%           | -8%              |                      |
| 12350 Physical Impairment; Homebound                                                                                                               | \$5,291                 | \$9,400                    | \$3,258                  | \$59             | -99%          | -99%             | -98%                 |
| 12510 Culturally Different; Communication Disorders                                                                                                | \$0<br>¢54              | \$0<br>\$0                 | \$1,399                  | \$0<br>\$0       | N/A           | N/A              | -100%                |
| 12520 Culturally Different; Compensatory                                                                                                           | -\$54                   | \$0<br>\$17.040            | \$0<br>\$0               | \$0<br>\$0       | N/A           | N/A              | N/A                  |
| 12710 Equal Opportunity At Risk                                                                                                                    | \$54,567                | \$17,642                   | \$0                      | \$0              | -100%         | -100%            | N/A                  |
| 12810 Special Education Preschool                                                                                                                  | \$0<br>\$0              | \$0<br>\$0                 | \$19,809                 | \$3,909          | N/A           | N/A              | -80%                 |
| 12900 Other Special Programs                                                                                                                       | \$0                     | \$0                        | \$404,447                | \$490,133        | N/A           | N/A              | 21%                  |
| 14100 Summer School Programs; Elementary                                                                                                           | \$959                   | \$1,890                    | \$0<br>\$0               | \$0              | -100%         | -100%            | N/A                  |
| 14200 Summer School Programs; Middle/Junior High School                                                                                            | \$5,846                 | \$644                      | \$0                      | \$0              | -100%         | -100%            | N/A                  |
| 14300 Summer School Programs; High School                                                                                                          | \$29,022                | \$35,289                   | \$4,290                  | \$300            | -99%          | -99%             | -93%                 |
| 16100 Remediation Testing                                                                                                                          | \$600                   | \$97,999                   | \$14,924                 | \$10,721         | > 500%        | -89%             | -28%                 |
| 16200 Preventive Remediation                                                                                                                       | \$132,334               | \$0                        | \$0                      | \$0              | -100%         | N/A              | N/A                  |
| 17100 Payments to Other Governmental Units Within State; Transfer Tuition                                                                          | \$18,428                | \$0                        | \$0                      | \$0              | -100%         | N/A              | N/A                  |
| 17400 Payments to Other Governmental Units Within State; Joint Services and Supply; Special Educat                                                 |                         | \$302,987                  | \$0                      | \$0              | -100%         | -100%            | N/A                  |
| 22110 Improvement of Instruction; Service Area Direction                                                                                           | \$5,448                 | \$0                        | \$1,166                  | \$35,466         | > 500%        | N/A              | > 500%               |
| 22120 Improvement of Instruction; Instruction and Curriculum Development                                                                           | \$25,500                | \$27,520                   | -\$16,969                | -\$2,247         | -109%         | -108%            | N/A                  |
| 22130 Improvement of Instruction; Instructional Staff Training                                                                                     | \$0                     | \$0                        | \$1,511                  | \$21,368         | N/A           | N/A              | > 500%               |
| 22190 Improvement of Instruction; Other Improvement of Instructional Services                                                                      | \$0                     | \$0                        | \$0                      | \$3,616          | N/A           | N/A              | N/A                  |
| 22220 Library/Media Services; School Library                                                                                                       | \$95,889                | \$49,734                   | \$18,730                 | \$32,576         | -66%          | -35%             | 74%                  |
| 22230 Library/Media Services; Audiovisual                                                                                                          | \$32,394                | \$0                        | \$0                      | \$0              | -100%         | N/A              | N/A                  |
| 22310 Instruction, Related Technology; Technology Service Supervision and Administration                                                           | \$139,253               | \$226,230                  | \$164,637                | \$167,811        | 21%           | -26%             | 2%                   |
| 22330 Instruction, Related Technology; Systems Analysis and Planning                                                                               | \$0                     | \$0                        | \$15,174                 | \$2,415          | N/A           | N/A              | -84%                 |
| 22360 Instruction, Related Technology; Network Support                                                                                             | \$658,014               | \$836,610                  | \$444,732                | \$625,196        | -5%           | -25%             | 41%                  |
| 25520 Textbooks for Rent or Resale; Textbooks, Workbooks, and Repairs                                                                              | \$160,566               | \$190,696                  | \$33,324                 | \$485,713        | 203%          | 155%             | > 500%               |
| 25590 Textbooks for Rent or Resale; Other Textbook Resale Services                                                                                 | \$24,360                | \$13,325                   | \$10,988                 | \$0              | -100%         | -100%            | -100%                |
| 26497 2007 Account Code - Teachers Retirement Fund                                                                                                 | \$490,874               | \$0                        | \$0                      | \$0              | N/A           | N/A              | N/A                  |
| Student Academic Achievement Total                                                                                                                 | \$8,729,060             | \$10,411,791               | \$10,654,202             | \$10,748,104     | 23%           | 3%               | 1%                   |
| Otes less the stress tiles al. Over a set                                                                                                          |                         |                            |                          |                  |               |                  |                      |
| Student Instructional Support                                                                                                                      | ¢000.440                | ¢0.40.000                  | ¢000.000                 | ¢050.000         | 400/          | 000/             | 4.00/                |
| 21220 Guidance Services; Counseling Services                                                                                                       | \$230,446               | \$349,086                  | \$308,930                | \$259,332        | 13%           | -26%             | -16%                 |
| 21250 Guidance Services; Records Maintenance                                                                                                       | \$23,080                | \$29,185                   | \$19,572                 | \$0              | -100%         | -100%            | -100%                |
| 21320 Health Services; Medical Services                                                                                                            | \$1,490                 | \$3,856                    | \$3,845                  | \$5,763          | 287%          | 49%              | 50%                  |
| 21340 Health Services; Nurse Services                                                                                                              | \$76,939                | \$84,661                   | \$88,231                 | \$94,213         | 22%           | 11%              | 7%                   |
| 21390 Health Services; Other Health Services                                                                                                       | \$15,420                | \$75,762                   | \$2,878                  | \$29,093         | 89%           | -62%             | > 500%               |
| 21720 Physical Therapy Services; Physical Therapy Services                                                                                         | \$0                     | \$0                        | -\$3,121                 | \$0              | N/A           | N/A              | N/A                  |
| 21810 Special Education Administration; Service Area Direction                                                                                     | \$0                     | \$0                        | \$101,558                | \$93,281         | N/A           | N/A              | -8%                  |
| 21890 Special Education Administration; Other Special Education Administration                                                                     | \$0                     | \$0                        | -\$1,505                 | \$0              | N/A           | N/A              | N/A                  |
| 21990 Other Support Services, Students; Other Student Services                                                                                     | \$0                     | \$0                        | \$0                      | \$0              | N/A           | N/A              | N/A                  |
| 24100 Office of The Principal                                                                                                                      | \$824,553               | \$993,789                  | \$967,047                | \$1,153,918      | 40%           | 16%              | 19%                  |