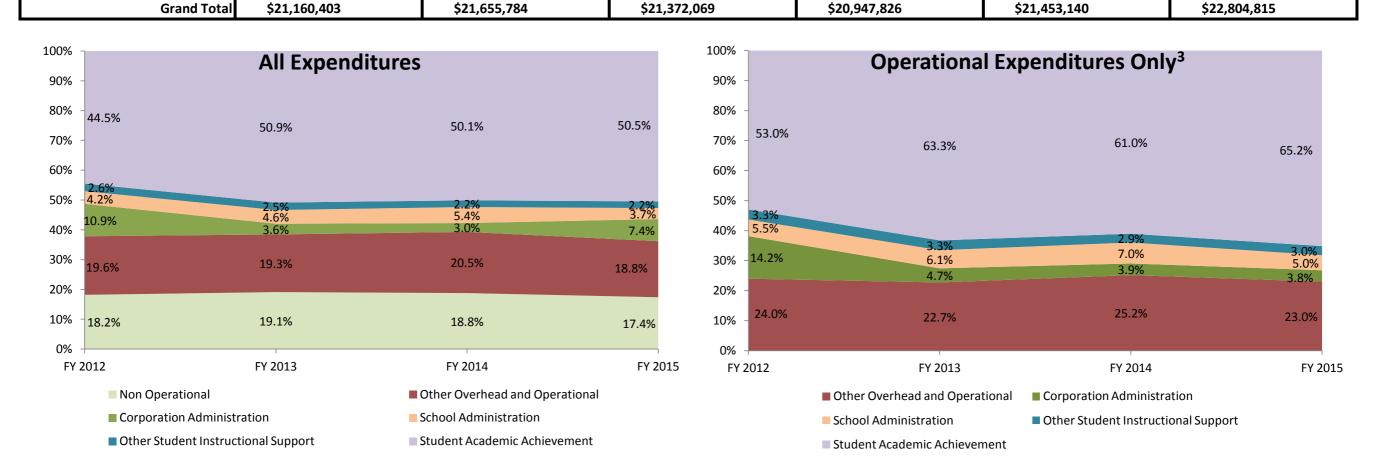

| Instructional Expenditures    |                      |            |                      |            |              |            |              |            |              |            |              |            |
|-------------------------------|----------------------|------------|----------------------|------------|--------------|------------|--------------|------------|--------------|------------|--------------|------------|
|                               | FY 2006 <sup>1</sup> |            | FY 2009 <sup>2</sup> |            | FY 2012      |            | FY 2013      |            | FY 2014      |            | FY 2015      |            |
|                               | Amount               | % of Total | Amount               | % of Total | Amount       | % of Total | Amount       | % of Total | Amount       | % of Total | Amount       | % of Total |
| Student Academic Achievement  | \$10,016,206         | 47.3%      | \$10,411,791         | 48.1%      | \$9,504,713  | 44.5%      | \$10,654,202 | 50.9%      | \$10,748,104 | 50.1%      | \$11,510,962 | 50.5%      |
| Student Instructional Support | \$1,460,824          | 6.9%       | \$1,536,339          | 7.1%       | \$1,455,948  | 6.8%       | \$1,487,434  | 7.1%       | \$1,635,599  | 7.6%       | \$1,348,102  | 5.9%       |
| Total                         | \$11,477,030         | 54.2%      | \$11,948,130         | 55.2%      | \$10,960,661 | 51.3%      | \$12,141,636 | 58.0%      | \$12,383,704 | 57.7%      | \$12,859,064 | 56.4%      |

| Non Instructional Expenditures |                                                                               |       |                      |            |              |            |                              |       |                              |       |             |       |
|--------------------------------|-------------------------------------------------------------------------------|-------|----------------------|------------|--------------|------------|------------------------------|-------|------------------------------|-------|-------------|-------|
|                                | FY 2006 <sup>1</sup> FY 2009 <sup>2</sup> Amount % of Total Amount % of Total |       | FY 2009 <sup>2</sup> |            | FY 2012      |            | FY 2013<br>Amount % of Total |       | FY 2014<br>Amount % of Total |       | FY 2015     |       |
|                                |                                                                               |       | Amount               | % of Total | Amount       | % of Total |                              |       |                              |       |             |       |
| Overhead and Operational       | \$4,834,894                                                                   | 22.8% | \$5,430,478          | 25.1%      | \$6,521,744  | 30.5%      | \$4,802,330                  | 22.9% | \$5,040,357                  | 23.5% | \$5,980,360 | 26.2% |
| Non Operational                | \$4,848,480                                                                   | 22.9% | \$4,277,177          | 19.8%      | \$3,889,664  | 18.2%      | \$4,003,859                  | 19.1% | \$4,029,079                  | 18.8% | \$3,965,391 | 17.4% |
| Not Categorized                | \$0                                                                           | 0.0%  | \$0                  | 0.0%       | \$0          | 0.0%       | \$0                          | 0.0%  | \$0                          | 0.0%  | \$0         | 0.0%  |
| Total                          | \$9,683,373                                                                   | 45.8% | \$9,707,654          | 44.8%      | \$10,411,408 | 48.7%      | \$8,806,189                  | 42.0% | \$9,069,436                  | 42.3% | \$9,945,752 | 43.6% |
|                                |                                                                               | _     |                      | _          |              | -          |                              | _     |                              | _     |             |       |