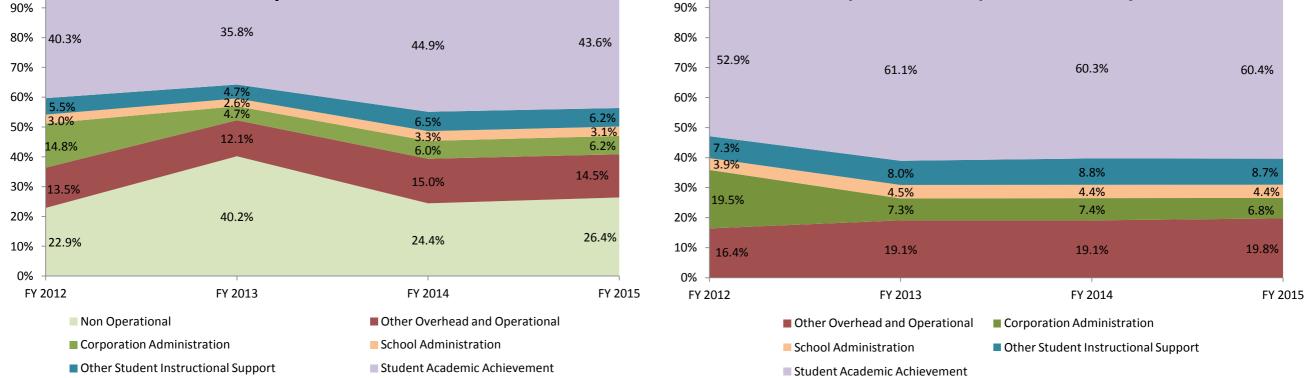

| Instructional Expenditures    |                      |            |                      |            |              |            |              |            |              |            |              |            |
|-------------------------------|----------------------|------------|----------------------|------------|--------------|------------|--------------|------------|--------------|------------|--------------|------------|
|                               | FY 2006 <sup>1</sup> |            | FY 2009 <sup>2</sup> |            | FY 2012      |            | FY 2013      |            | FY 2014      |            | FY 2015      |            |
|                               | Amount               | % of Total | Amount               | % of Total | Amount       | % of Total | Amount       | % of Total | Amount       | % of Total | Amount       | % of Total |
| Student Academic Achievement  | \$22,663,581         | 55.3%      | \$18,015,265         | 42.9%      | \$17,643,725 | 40.3%      | \$17,448,253 | 35.8%      | \$17,549,856 | 44.9%      | \$17,724,442 | 43.6%      |
| Student Instructional Support | \$3,391,075          | 8.3%       | \$3,626,758          | 8.6%       | \$3,722,190  | 8.5%       | \$3,555,829  | 7.3%       | \$3,821,599  | 9.8%       | \$3,803,237  | 9.4%       |
| Total                         | \$26,054,656         | 63.6%      | \$21,642,024         | 51.5%      | \$21,365,914 | 48.8%      | \$21,004,082 | 43.0%      | \$21,371,455 | 54.7%      | \$21,527,679 | 53.0%      |

| Non Instructional Expenditures |                                   |                                                                                                                              |                                                                                                                                                                                                  |                                                                                                                                                                                                                                                                                                  |                                                                                                                                                                                                                                                                                                                                                                                      |                                                                                                                                                                                                                                                                                                                                                                                                                                                   |                                                                                                                                                                                                                                                                                                                                                                                                                                                                                                                         |                                                                                                                                                                                                                                                                                                                                                                                                                                                                                                                                                                                                                                                                                                                                                                                                                                                                                                                                                                                                                                                                                                                                    |                                                                                                                                                                                                                                                                                                                                                                                                                                                                                                                                                                                                                                                             |                                                                                                                                                                                                                                                                                                                                                                                                                                                                                                                                                                                                                                                                                       |                                                                                                                                                                                                                                                                                                                                                                                                                                                                                                                                                                                                                                                                                                                                                                                                                                                                                                                                                                                                                                                                                                                                                                                                                                                                                                                      |  |
|--------------------------------|-----------------------------------|------------------------------------------------------------------------------------------------------------------------------|--------------------------------------------------------------------------------------------------------------------------------------------------------------------------------------------------|--------------------------------------------------------------------------------------------------------------------------------------------------------------------------------------------------------------------------------------------------------------------------------------------------|--------------------------------------------------------------------------------------------------------------------------------------------------------------------------------------------------------------------------------------------------------------------------------------------------------------------------------------------------------------------------------------|---------------------------------------------------------------------------------------------------------------------------------------------------------------------------------------------------------------------------------------------------------------------------------------------------------------------------------------------------------------------------------------------------------------------------------------------------|-------------------------------------------------------------------------------------------------------------------------------------------------------------------------------------------------------------------------------------------------------------------------------------------------------------------------------------------------------------------------------------------------------------------------------------------------------------------------------------------------------------------------|------------------------------------------------------------------------------------------------------------------------------------------------------------------------------------------------------------------------------------------------------------------------------------------------------------------------------------------------------------------------------------------------------------------------------------------------------------------------------------------------------------------------------------------------------------------------------------------------------------------------------------------------------------------------------------------------------------------------------------------------------------------------------------------------------------------------------------------------------------------------------------------------------------------------------------------------------------------------------------------------------------------------------------------------------------------------------------------------------------------------------------|-------------------------------------------------------------------------------------------------------------------------------------------------------------------------------------------------------------------------------------------------------------------------------------------------------------------------------------------------------------------------------------------------------------------------------------------------------------------------------------------------------------------------------------------------------------------------------------------------------------------------------------------------------------|---------------------------------------------------------------------------------------------------------------------------------------------------------------------------------------------------------------------------------------------------------------------------------------------------------------------------------------------------------------------------------------------------------------------------------------------------------------------------------------------------------------------------------------------------------------------------------------------------------------------------------------------------------------------------------------|----------------------------------------------------------------------------------------------------------------------------------------------------------------------------------------------------------------------------------------------------------------------------------------------------------------------------------------------------------------------------------------------------------------------------------------------------------------------------------------------------------------------------------------------------------------------------------------------------------------------------------------------------------------------------------------------------------------------------------------------------------------------------------------------------------------------------------------------------------------------------------------------------------------------------------------------------------------------------------------------------------------------------------------------------------------------------------------------------------------------------------------------------------------------------------------------------------------------------------------------------------------------------------------------------------------------|--|
| FY 2006 <sup>1</sup>           |                                   | FY 2009 <sup>2</sup>                                                                                                         |                                                                                                                                                                                                  | FY 2012                                                                                                                                                                                                                                                                                          |                                                                                                                                                                                                                                                                                                                                                                                      | FY 2013                                                                                                                                                                                                                                                                                                                                                                                                                                           |                                                                                                                                                                                                                                                                                                                                                                                                                                                                                                                         | FY 2014                                                                                                                                                                                                                                                                                                                                                                                                                                                                                                                                                                                                                                                                                                                                                                                                                                                                                                                                                                                                                                                                                                                            |                                                                                                                                                                                                                                                                                                                                                                                                                                                                                                                                                                                                                                                             | FY 2015                                                                                                                                                                                                                                                                                                                                                                                                                                                                                                                                                                                                                                                                               |                                                                                                                                                                                                                                                                                                                                                                                                                                                                                                                                                                                                                                                                                                                                                                                                                                                                                                                                                                                                                                                                                                                                                                                                                                                                                                                      |  |
| Amount                         | % of Total                        | Amount                                                                                                                       | % of Total                                                                                                                                                                                       | Amount                                                                                                                                                                                                                                                                                           | % of Total                                                                                                                                                                                                                                                                                                                                                                           | Amount                                                                                                                                                                                                                                                                                                                                                                                                                                            | % of Total                                                                                                                                                                                                                                                                                                                                                                                                                                                                                                              | Amount                                                                                                                                                                                                                                                                                                                                                                                                                                                                                                                                                                                                                                                                                                                                                                                                                                                                                                                                                                                                                                                                                                                             | % of Total                                                                                                                                                                                                                                                                                                                                                                                                                                                                                                                                                                                                                                                  | Amount                                                                                                                                                                                                                                                                                                                                                                                                                                                                                                                                                                                                                                                                                | % of Total                                                                                                                                                                                                                                                                                                                                                                                                                                                                                                                                                                                                                                                                                                                                                                                                                                                                                                                                                                                                                                                                                                                                                                                                                                                                                                           |  |
| \$7,432,372                    | 18.1%                             | \$12,127,652                                                                                                                 | 28.9%                                                                                                                                                                                            | \$12,393,313                                                                                                                                                                                                                                                                                     | 28.3%                                                                                                                                                                                                                                                                                                                                                                                | \$8,184,664                                                                                                                                                                                                                                                                                                                                                                                                                                       | 16.8%                                                                                                                                                                                                                                                                                                                                                                                                                                                                                                                   | \$8,183,689                                                                                                                                                                                                                                                                                                                                                                                                                                                                                                                                                                                                                                                                                                                                                                                                                                                                                                                                                                                                                                                                                                                        | 20.9%                                                                                                                                                                                                                                                                                                                                                                                                                                                                                                                                                                                                                                                       | \$8,386,322                                                                                                                                                                                                                                                                                                                                                                                                                                                                                                                                                                                                                                                                           | 20.6%                                                                                                                                                                                                                                                                                                                                                                                                                                                                                                                                                                                                                                                                                                                                                                                                                                                                                                                                                                                                                                                                                                                                                                                                                                                                                                                |  |
| \$7,467,988                    | 18.2%                             | \$8,253,286                                                                                                                  | 19.6%                                                                                                                                                                                            | \$10,008,841                                                                                                                                                                                                                                                                                     | 22.9%                                                                                                                                                                                                                                                                                                                                                                                | \$19,614,972                                                                                                                                                                                                                                                                                                                                                                                                                                      | 40.2%                                                                                                                                                                                                                                                                                                                                                                                                                                                                                                                   | \$9,539,800                                                                                                                                                                                                                                                                                                                                                                                                                                                                                                                                                                                                                                                                                                                                                                                                                                                                                                                                                                                                                                                                                                                        | 24.4%                                                                                                                                                                                                                                                                                                                                                                                                                                                                                                                                                                                                                                                       | \$10,716,690                                                                                                                                                                                                                                                                                                                                                                                                                                                                                                                                                                                                                                                                          | 26.4%                                                                                                                                                                                                                                                                                                                                                                                                                                                                                                                                                                                                                                                                                                                                                                                                                                                                                                                                                                                                                                                                                                                                                                                                                                                                                                                |  |
| \$0                            | 0.0%                              | \$0                                                                                                                          | 0.0%                                                                                                                                                                                             | \$0                                                                                                                                                                                                                                                                                              | 0.0%                                                                                                                                                                                                                                                                                                                                                                                 | \$0                                                                                                                                                                                                                                                                                                                                                                                                                                               | 0.0%                                                                                                                                                                                                                                                                                                                                                                                                                                                                                                                    | \$0                                                                                                                                                                                                                                                                                                                                                                                                                                                                                                                                                                                                                                                                                                                                                                                                                                                                                                                                                                                                                                                                                                                                | 0.0%                                                                                                                                                                                                                                                                                                                                                                                                                                                                                                                                                                                                                                                        | \$0                                                                                                                                                                                                                                                                                                                                                                                                                                                                                                                                                                                                                                                                                   | 0.0%                                                                                                                                                                                                                                                                                                                                                                                                                                                                                                                                                                                                                                                                                                                                                                                                                                                                                                                                                                                                                                                                                                                                                                                                                                                                                                                 |  |
| \$14,900,360                   | 36.4%                             | \$20,380,938                                                                                                                 | 48.5%                                                                                                                                                                                            | \$22,402,154                                                                                                                                                                                                                                                                                     | 51.2%                                                                                                                                                                                                                                                                                                                                                                                | \$27,799,635                                                                                                                                                                                                                                                                                                                                                                                                                                      | 57.0%                                                                                                                                                                                                                                                                                                                                                                                                                                                                                                                   | \$17,723,489                                                                                                                                                                                                                                                                                                                                                                                                                                                                                                                                                                                                                                                                                                                                                                                                                                                                                                                                                                                                                                                                                                                       | 45.3%                                                                                                                                                                                                                                                                                                                                                                                                                                                                                                                                                                                                                                                       | \$19,103,012                                                                                                                                                                                                                                                                                                                                                                                                                                                                                                                                                                                                                                                                          | 47.0%                                                                                                                                                                                                                                                                                                                                                                                                                                                                                                                                                                                                                                                                                                                                                                                                                                                                                                                                                                                                                                                                                                                                                                                                                                                                                                                |  |
|                                | \$7,432,372<br>\$7,467,988<br>\$0 | Amount         % of Total           \$7,432,372         18.1%           \$7,467,988         18.2%           \$0         0.0% | Amount         % of Total         Amount           \$7,432,372         18.1%         \$12,127,652           \$7,467,988         18.2%         \$8,253,286           \$0         0.0%         \$0 | FY 2006¹         FY 2009²           Amount         % of Total         Amount         % of Total           \$7,432,372         18.1%         \$12,127,652         28.9%           \$7,467,988         18.2%         \$8,253,286         19.6%           \$0         0.0%         \$0         0.0% | FY 2006¹         FY 2009²         FY 201           Amount         % of Total         Amount         % of Total         Amount           \$7,432,372         18.1%         \$12,127,652         28.9%         \$12,393,313           \$7,467,988         18.2%         \$8,253,286         19.6%         \$10,008,841           \$0         0.0%         \$0         0.0%         \$0 | FY 2006¹         FY 2009²         FY 2012           Amount         % of Total         Amount         % of Total         Amount         % of Total           \$7,432,372         18.1%         \$12,127,652         28.9%         \$12,393,313         28.3%           \$7,467,988         18.2%         \$8,253,286         19.6%         \$10,008,841         22.9%           \$0         0.0%         \$0         0.0%         \$0         0.0% | FY 2006¹         FY 2009²         FY 2012         FY 201           Amount         % of Total         Amount         % of Total         Amount         % of Total         Amount           \$7,432,372         18.1%         \$12,127,652         28.9%         \$12,393,313         28.3%         \$8,184,664           \$7,467,988         18.2%         \$8,253,286         19.6%         \$10,008,841         22.9%         \$19,614,972           \$0         0.0%         \$0         0.0%         \$0         \$0 | FY 2006¹         FY 2009²         FY 2012         FY 2013           Amount % of Total         Amount % | FY 2006¹         FY 2009²         FY 2012         FY 2013         FY 2016           Amount         % of Total         Amount         % of Total         Amount         % of Total         Amount         % of Total         Amount           \$7,432,372         18.1%         \$12,127,652         28.9%         \$12,393,313         28.3%         \$8,184,664         16.8%         \$8,183,689           \$7,467,988         18.2%         \$8,253,286         19.6%         \$10,008,841         22.9%         \$19,614,972         40.2%         \$9,539,800           \$0         0.0%         \$0         0.0%         \$0         0.0%         \$0 | FY 2006¹         FY 2009²         FY 2012         FY 2013         FY 2014           Amount         % of Total         Amount         % of Total         Amount         % of Total         Amount         % of Total           \$7,432,372         18.1%         \$12,127,652         28.9%         \$12,393,313         28.3%         \$8,184,664         16.8%         \$8,183,689         20.9%           \$7,467,988         18.2%         \$8,253,286         19.6%         \$10,008,841         22.9%         \$19,614,972         40.2%         \$9,539,800         24.4%           \$0         0.0%         \$0         0.0%         \$0         0.0%         \$0         0.0% | FY 2006¹         FY 2009²         FY 2012         FY 2013         FY 2014         FY 2019           Amount         % of Total         % of Total         Amount         % of Total         % of Total         % of Total         % of Total         % of |  |

Note 3: Operational expenditures exclude: Non Operational expenditure type, Property object codes, and Adult/Continuing Education accounts.

|                |                                      | Greater Jasper Con                                                                                       | , ,                    |                          |                       |                       | Per             | cent Chang       | e                |
|----------------|--------------------------------------|----------------------------------------------------------------------------------------------------------|------------------------|--------------------------|-----------------------|-----------------------|-----------------|------------------|------------------|
| Account        |                                      |                                                                                                          | FY 2006                | FY 2009                  | FY 2014               | FY 2015               | 2006 to<br>2015 | 2009 to<br>2015  | 2014 to<br>2015  |
|                |                                      | Student Academic A                                                                                       | Achievement            |                          |                       |                       |                 |                  |                  |
| 11025          | Regular Programs                     | Non Special Education Preschool                                                                          | \$0                    | \$132,900                | \$70,235              | \$73,650              | NA              | -44.6%           | 4.9%             |
| 11050          | Regular Programs                     | Full Day Kindergarten                                                                                    | \$57,938               | \$428,325                | \$732,164             | \$644,568             | 1012.5%         | 50.5%            | -12.0%           |
| 11100          | Regular Programs                     | Elementary                                                                                               | \$3,964,419            | \$5,711,125              | \$5,687,916           | \$5,760,891           | 45.3%           | 0.9%             | 1.3%             |
| 11200          | Regular Programs                     | Middle/Junior High                                                                                       | \$1,944,933            | \$2,635,801              | \$2,919,241           | \$2,905,853           | 49.4%           | 10.2%            | -0.5%            |
| 11300<br>11350 | Regular Programs<br>Regular Programs | High School High School - Academic Honors Diploma                                                        | \$2,846,739<br>\$0     | \$3,475,579<br>\$166,721 | \$3,754,531<br>\$0    | \$3,770,773<br>\$0    | 32.5%<br>NA     | 8.5%<br>NA       | 0.4%<br>NA       |
| 11355          | Regular Programs                     | High School - Acade Honors High Ability Students                                                         | \$0<br>\$0             | \$70,572                 | \$312,100             | \$312,076             | NA<br>NA        | 342.2%           | 0.0%             |
| 11410          | Regular Programs                     | Vocational Education - Agriculture A                                                                     | \$39,862               | \$113,612                | \$38,526              | \$25,774              | -35.3%          | -77.3%           | -33.1%           |
| 11440          | Regular Programs                     | Vocational Education - Health Occupations                                                                | \$111,367              | \$82,556                 | \$70,435              | \$92,766              | -16.7%          | 12.4%            | 31.7%            |
| 11450          | Regular Programs                     | Vocational Education - Consumer and Homemaking                                                           | \$68,147               | \$183,964                | \$172,705             | \$124,352             | 82.5%           | -32.4%           | -28.0%           |
| 11480          | Regular Programs                     | Vocational Education - Industrial Education A                                                            | \$43,866               | \$62,572                 | \$46,224              | \$214                 | -99.5%          | -99.7%           | -99.5%           |
| 11510          | Regular Programs                     | Vocational Education - Cooperative Education                                                             | \$127,866              | \$123,078                | \$143,023             | \$173,063             | 35.3%           | 40.6%            | 21.0%            |
| 11520          | Regular Programs                     | Vocational Education - Area School Participation                                                         | \$207                  | \$0                      | \$0                   | \$0                   | NA              | NA               | NA               |
| 11590          | Regular Programs                     | Vocational Education - Other Vocational Ed. Programs                                                     | \$230,910              | \$203,932                | \$126,905             | \$108,797             | -52.9%          | -46.7%           | -14.3%           |
| 12110          | Special Programs                     | Gifted and Talented - Gifted And Talented                                                                | \$33,736               | \$64,766                 | \$2,363               | \$10,465              | -69.0%          | -83.8%           | 342.9%           |
| 12150          | Special Programs                     | Gifted and Talented - High Ability Student Programs                                                      | \$0                    | \$0                      | \$24,328              | \$33,677              | NA              | NA               | 38.4%            |
| 12210          | Special Programs                     | Mental Disabilities - Mild Mental Disabilities                                                           | \$264,246              | \$402,017                | \$327,597             | \$331,046             | 25.3%           | -17.7%           | 1.1%             |
| 12220          | Special Programs                     | Mental Disabilities - Moderate Mental Disabilities                                                       | \$308,473              | \$144,911                | \$134,555             | \$144,530             | -53.1%          | -0.3%            | 7.4%             |
| 12230          | Special Programs                     | Mental Disabilities - Severe Mental Disabilities                                                         | \$0                    | \$10,129                 | \$0                   | \$0                   | NA<br>17 aak    | NA               | NA               |
| 12310          | Special Programs                     | Physical Impairment - Orthopedic Impairment                                                              | \$61,615               | \$83,858                 | \$87,171              | \$90,784              | 47.3%           | 8.3%             | 4.1%             |
| 12330          | Special Programs                     | Physical Impairment - Visual Impairment                                                                  | \$99,862               | \$74,071                 | \$69,078              | \$77,491              | -22.4%          | 4.6%             | 12.2%            |
| 12340          | Special Programs                     | Physical Impairment - Hearing Impairment                                                                 | \$203,227              | \$331,393                | \$303,126             | \$283,520             | 39.5%           | -14.4%           | -6.5%            |
| 12350          | Special Programs                     | Physical Impairment - Homebound                                                                          | \$0                    | \$941                    | \$0<br>\$507.553      | \$0<br>\$E73.407      | NA<br>20.20/    | NA<br>CO CO      | NA<br>12.00/     |
| 12420<br>12510 | Special Programs Special Programs    | Emotional Disabilities - All Others Culturally Different - Communication Disorders                       | \$302,853<br>\$393,532 | \$357,023<br>\$110,152   | \$507,552<br>\$91,944 | \$573,407<br>\$92,244 | 89.3%<br>-76.6% | 60.6%<br>-16.3%  | 13.0%<br>0.3%    |
| 12610          | Special Programs                     | Learning Disability                                                                                      | \$393,332<br>\$744,716 | \$478,556                | \$543,266             | \$486,911             | -34.6%          | 1.7%             | -10.4%           |
| 12810          | Special Programs                     | Special Education Preschool                                                                              | \$420,016              | \$89,551                 | \$95,522              | \$95,330              | -77.3%          | 6.5%             | -0.2%            |
| 12900          | Special Programs                     | Other Special Programs                                                                                   | \$2,553                | \$0                      | \$0                   | \$0                   | NA              | NA               | NA               |
| 13100          | Adult/Cont. Ed. Programs             | Instruction                                                                                              | \$1,675                | \$0                      | \$0                   | \$0                   | NA              | NA               | NA               |
| 13600          | Adult/Cont. Ed. Programs             | Special Interest Programs                                                                                | \$0                    | \$0                      | \$0                   | \$63,217              | NA              | NA               | NA               |
| 13900          | Adult/Cont. Ed. Programs             | Other Adult/Continuing Ed. Program                                                                       | \$63,071               | \$100,664                | \$0                   | \$0                   | NA              | NA               | NA               |
| 14100          | Summer School Programs               | Elementary                                                                                               | \$29,658               | \$30,580                 | \$1,525               | \$1,845               | -93.8%          | -94.0%           | 21.0%            |
| 14200          | Summer School Programs               | Middle/Junior High School                                                                                | \$10,827               | \$7 <i>,</i> 559         | \$0                   | \$0                   | NA              | NA               | NA               |
| 14300          | Summer School Programs               | High School                                                                                              | \$58,725               | \$50,899                 | \$28,746              | \$44,535              | -24.2%          | -12.5%           | 54.9%            |
| 15100          | Enrichment Programs                  | Non-Credit                                                                                               | \$0                    | \$15,320                 | \$20,635              | \$2,155               | NA              | -85.9%           | -89.6%           |
| 16100          | Remediation                          | Remediation Testing                                                                                      | \$169                  | \$0                      | \$0                   | \$0                   | NA              | NA               | NA               |
| 16200          | Remediation                          | Preventive Remediation                                                                                   | \$67,200               | \$125,025                | \$107,762             | \$108,092             | 60.9%           | -13.5%           | 0.3%             |
| 17300          | Pay. to Other Gov. Units in State    | Area Vocat. School (Part. Share)                                                                         | \$426,230              | \$547,312                | \$138,634             | \$139,507             | -67.3%          | -74.5%           | 0.6%             |
| 17400          | Pay. to Other Gov. Units in State    | Joint Services and Supply - Special Ed.                                                                  | \$1,182,362            | \$343,148                | \$162,130             | \$218,657             | -81.5%          | -36.3%           | 34.9%            |
| 18000          | Category not Specified               | Payments to Gov. Units Outside State                                                                     | \$0<br>\$100 F37       | \$0                      | \$0<br>\$0            | \$31                  | NA              | NA               | NA               |
| 22110          | Instruction                          | Imp. of Instruction - Service Area Direction                                                             | \$106,537              | \$130,205                | \$U<br>\$2C 073       | \$0<br>\$35.735       | NA              | NA<br>10.70/     | NA               |
| 22120<br>22130 | Instruction<br>Instruction           | Imp. of Instruction - Instruction and Curriculum Dev. Imp. of Instruction - Instructional Staff Training | \$6,452                | \$31,662<br>\$41,746     | \$36,972              | \$25,735              | 298.8%          | -18.7%<br>148.8% | -30.4%           |
|                | Instruction                          | Imp. of Instruction - Other Imp. of Instruct. Services                                                   | \$62,420<br>\$0        | \$6,816                  | \$91,526<br>\$300     | \$103,854<br>\$26,515 | 66.4%<br>NA     | 289.0%           | 13.5%<br>8738.3% |
| 22190          | Instruction                          | Library/Media Services - School Library                                                                  | \$200,190              | \$319,168                | \$220,482             | \$166,097             | -17.0%          | -48.0%           | -24.7%           |
| 22230          | Instruction                          | Library/Media Services - Audiovisual                                                                     | \$3,539                | \$3,673                  | \$999                 | \$1,786               | -49.5%          | -51.4%           | 78.8%            |
| 22250          | Instruction                          | Library/Media Services - Computer Assisted Instruc. Services                                             | \$5,375                | \$3,073<br>\$0           | \$0                   | \$1,780               | 43.570<br>NA    | 91.470<br>NA     | 76.676<br>NA     |
| 22310          | Instruction                          | Instruc. Related Tech Tech. Service Supervision and Admin.                                               | \$5,575<br>\$0         | \$193,095                | \$33,353              | \$33,678              | NA<br>NA        | -82.6%           | 1.0%             |
| 22320          | Instruction                          | Instruc. Related Tech Student Learning Centers                                                           | \$0                    | \$0                      | \$2,644               | \$2,905               | NA              | NA               | 9.9%             |
| 22350          | Instruction                          | Instruc. Related Tech Systems Operations                                                                 | <b>\$</b> 0            | <b>\$</b> 0              | \$2,589               | \$0                   | NA              | NA               | NA               |
| 22360          | Instruction                          | Instruc. Related Tech Network Support                                                                    | \$1,933                | \$75,116                 | \$55,102              | \$42,272              | 2086.4%         | -43.7%           | -23.3%           |
| 22370          | Instruction                          | Instruc. Related Tech Hardware Maintenance and Support                                                   | \$0                    | \$4,871                  | \$34,349              | \$40,223              | NA              | 725.7%           | 17.1%            |
| 22900          | Instruction                          | Other Support Service - Instruct. Staff                                                                  | \$0                    | \$0                      | \$0                   | \$1,000               | NA              | NA               | NA               |
| 25510          | Central Services                     | Textbooks for Rent/Resale - Direction of Rental Service                                                  | \$0                    | ,<br>\$0                 | \$ <b>5</b> 0         | \$0                   | NA              | NA               | NA               |