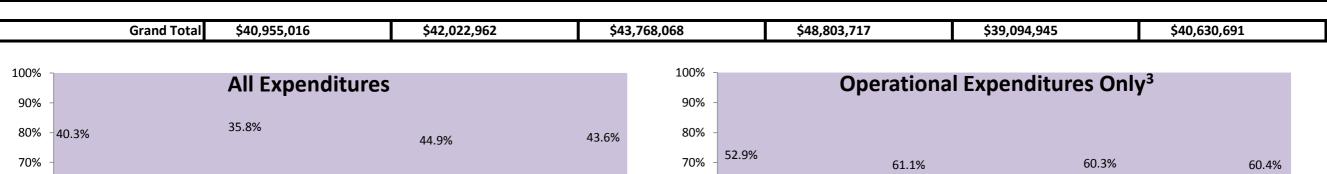

| Instructional Expenditures    |                      |            |                      |            |              |            |              |            |              |            |              |            |
|-------------------------------|----------------------|------------|----------------------|------------|--------------|------------|--------------|------------|--------------|------------|--------------|------------|
|                               | FY 2006 <sup>1</sup> |            | FY 2009 <sup>2</sup> |            | FY 2012      |            | FY 2013      |            | FY 2014      |            | FY 2015      |            |
|                               | Amount               | % of Total | Amount               | % of Total | Amount       | % of Total | Amount       | % of Total | Amount       | % of Total | Amount       | % of Total |
| Student Academic Achievement  | \$22,663,581         | 55.3%      | \$18,015,265         | 42.9%      | \$17,643,725 | 40.3%      | \$17,448,253 | 35.8%      | \$17,549,856 | 44.9%      | \$17,724,442 | 43.6%      |
| Student Instructional Support | \$3,391,075          | 8.3%       | \$3,626,758          | 8.6%       | \$3,722,190  | 8.5%       | \$3,555,829  | 7.3%       | \$3,821,599  | 9.8%       | \$3,803,237  | 9.4%       |
| Total                         | \$26,054,656         | 63.6%      | \$21,642,024         | 51.5%      | \$21,365,914 | 48.8%      | \$21,004,082 | 43.0%      | \$21,371,455 | 54.7%      | \$21,527,679 | 53.0%      |

| Non Instructional Expenditures |                                   |                                                                                                                              |                                                                                                                                                                                                  |                                                                                                                                                                                                                                                                                                  |                                                                                                                                                                                                                                                                                                                                                                                      |                                                                                                                                                                                                                                                                                                                                                                                                                                                   |                                                                                                                                                                                                                                                                                                                                                                                                                                                                                                                         |                                                                                                                                                                                                                                                                                                                                                                                                                                                                                                                                                                                                                                                                                                                                                                                                                                                                                                                                                                                                                                                                                                                                    |                                                                                                                                                                                                                                                                                                                                                                                                                                                                                                                                                                                                                                                             |                                                                                                                                                                                                                                                                                                                                                                                                                                                                                                                                                                                                                                                                                       |                                                                                                                                                                                                                                                                                                                                                                                                                                                                                                                                                                                                                                                                                                                                                                                                                                                                                                                                                                                                                                                                                                                                                                                                                                                                                                                      |  |
|--------------------------------|-----------------------------------|------------------------------------------------------------------------------------------------------------------------------|--------------------------------------------------------------------------------------------------------------------------------------------------------------------------------------------------|--------------------------------------------------------------------------------------------------------------------------------------------------------------------------------------------------------------------------------------------------------------------------------------------------|--------------------------------------------------------------------------------------------------------------------------------------------------------------------------------------------------------------------------------------------------------------------------------------------------------------------------------------------------------------------------------------|---------------------------------------------------------------------------------------------------------------------------------------------------------------------------------------------------------------------------------------------------------------------------------------------------------------------------------------------------------------------------------------------------------------------------------------------------|-------------------------------------------------------------------------------------------------------------------------------------------------------------------------------------------------------------------------------------------------------------------------------------------------------------------------------------------------------------------------------------------------------------------------------------------------------------------------------------------------------------------------|------------------------------------------------------------------------------------------------------------------------------------------------------------------------------------------------------------------------------------------------------------------------------------------------------------------------------------------------------------------------------------------------------------------------------------------------------------------------------------------------------------------------------------------------------------------------------------------------------------------------------------------------------------------------------------------------------------------------------------------------------------------------------------------------------------------------------------------------------------------------------------------------------------------------------------------------------------------------------------------------------------------------------------------------------------------------------------------------------------------------------------|-------------------------------------------------------------------------------------------------------------------------------------------------------------------------------------------------------------------------------------------------------------------------------------------------------------------------------------------------------------------------------------------------------------------------------------------------------------------------------------------------------------------------------------------------------------------------------------------------------------------------------------------------------------|---------------------------------------------------------------------------------------------------------------------------------------------------------------------------------------------------------------------------------------------------------------------------------------------------------------------------------------------------------------------------------------------------------------------------------------------------------------------------------------------------------------------------------------------------------------------------------------------------------------------------------------------------------------------------------------|----------------------------------------------------------------------------------------------------------------------------------------------------------------------------------------------------------------------------------------------------------------------------------------------------------------------------------------------------------------------------------------------------------------------------------------------------------------------------------------------------------------------------------------------------------------------------------------------------------------------------------------------------------------------------------------------------------------------------------------------------------------------------------------------------------------------------------------------------------------------------------------------------------------------------------------------------------------------------------------------------------------------------------------------------------------------------------------------------------------------------------------------------------------------------------------------------------------------------------------------------------------------------------------------------------------------|--|
| FY 2006 <sup>1</sup>           |                                   | FY 2009 <sup>2</sup>                                                                                                         |                                                                                                                                                                                                  | FY 2012                                                                                                                                                                                                                                                                                          |                                                                                                                                                                                                                                                                                                                                                                                      | FY 2013                                                                                                                                                                                                                                                                                                                                                                                                                                           |                                                                                                                                                                                                                                                                                                                                                                                                                                                                                                                         | FY 2014                                                                                                                                                                                                                                                                                                                                                                                                                                                                                                                                                                                                                                                                                                                                                                                                                                                                                                                                                                                                                                                                                                                            |                                                                                                                                                                                                                                                                                                                                                                                                                                                                                                                                                                                                                                                             | FY 2015                                                                                                                                                                                                                                                                                                                                                                                                                                                                                                                                                                                                                                                                               |                                                                                                                                                                                                                                                                                                                                                                                                                                                                                                                                                                                                                                                                                                                                                                                                                                                                                                                                                                                                                                                                                                                                                                                                                                                                                                                      |  |
| Amount                         | % of Total                        | Amount                                                                                                                       | % of Total                                                                                                                                                                                       | Amount                                                                                                                                                                                                                                                                                           | % of Total                                                                                                                                                                                                                                                                                                                                                                           | Amount                                                                                                                                                                                                                                                                                                                                                                                                                                            | % of Total                                                                                                                                                                                                                                                                                                                                                                                                                                                                                                              | Amount                                                                                                                                                                                                                                                                                                                                                                                                                                                                                                                                                                                                                                                                                                                                                                                                                                                                                                                                                                                                                                                                                                                             | % of Total                                                                                                                                                                                                                                                                                                                                                                                                                                                                                                                                                                                                                                                  | Amount                                                                                                                                                                                                                                                                                                                                                                                                                                                                                                                                                                                                                                                                                | % of Total                                                                                                                                                                                                                                                                                                                                                                                                                                                                                                                                                                                                                                                                                                                                                                                                                                                                                                                                                                                                                                                                                                                                                                                                                                                                                                           |  |
| \$7,432,372                    | 18.1%                             | \$12,127,652                                                                                                                 | 28.9%                                                                                                                                                                                            | \$12,393,313                                                                                                                                                                                                                                                                                     | 28.3%                                                                                                                                                                                                                                                                                                                                                                                | \$8,184,664                                                                                                                                                                                                                                                                                                                                                                                                                                       | 16.8%                                                                                                                                                                                                                                                                                                                                                                                                                                                                                                                   | \$8,183,689                                                                                                                                                                                                                                                                                                                                                                                                                                                                                                                                                                                                                                                                                                                                                                                                                                                                                                                                                                                                                                                                                                                        | 20.9%                                                                                                                                                                                                                                                                                                                                                                                                                                                                                                                                                                                                                                                       | \$8,386,322                                                                                                                                                                                                                                                                                                                                                                                                                                                                                                                                                                                                                                                                           | 20.6%                                                                                                                                                                                                                                                                                                                                                                                                                                                                                                                                                                                                                                                                                                                                                                                                                                                                                                                                                                                                                                                                                                                                                                                                                                                                                                                |  |
| \$7,467,988                    | 18.2%                             | \$8,253,286                                                                                                                  | 19.6%                                                                                                                                                                                            | \$10,008,841                                                                                                                                                                                                                                                                                     | 22.9%                                                                                                                                                                                                                                                                                                                                                                                | \$19,614,972                                                                                                                                                                                                                                                                                                                                                                                                                                      | 40.2%                                                                                                                                                                                                                                                                                                                                                                                                                                                                                                                   | \$9,539,800                                                                                                                                                                                                                                                                                                                                                                                                                                                                                                                                                                                                                                                                                                                                                                                                                                                                                                                                                                                                                                                                                                                        | 24.4%                                                                                                                                                                                                                                                                                                                                                                                                                                                                                                                                                                                                                                                       | \$10,716,690                                                                                                                                                                                                                                                                                                                                                                                                                                                                                                                                                                                                                                                                          | 26.4%                                                                                                                                                                                                                                                                                                                                                                                                                                                                                                                                                                                                                                                                                                                                                                                                                                                                                                                                                                                                                                                                                                                                                                                                                                                                                                                |  |
| \$0                            | 0.0%                              | \$0                                                                                                                          | 0.0%                                                                                                                                                                                             | \$0                                                                                                                                                                                                                                                                                              | 0.0%                                                                                                                                                                                                                                                                                                                                                                                 | \$0                                                                                                                                                                                                                                                                                                                                                                                                                                               | 0.0%                                                                                                                                                                                                                                                                                                                                                                                                                                                                                                                    | \$0                                                                                                                                                                                                                                                                                                                                                                                                                                                                                                                                                                                                                                                                                                                                                                                                                                                                                                                                                                                                                                                                                                                                | 0.0%                                                                                                                                                                                                                                                                                                                                                                                                                                                                                                                                                                                                                                                        | \$0                                                                                                                                                                                                                                                                                                                                                                                                                                                                                                                                                                                                                                                                                   | 0.0%                                                                                                                                                                                                                                                                                                                                                                                                                                                                                                                                                                                                                                                                                                                                                                                                                                                                                                                                                                                                                                                                                                                                                                                                                                                                                                                 |  |
| \$14,900,360                   | 36.4%                             | \$20,380,938                                                                                                                 | 48.5%                                                                                                                                                                                            | \$22,402,154                                                                                                                                                                                                                                                                                     | 51.2%                                                                                                                                                                                                                                                                                                                                                                                | \$27,799,635                                                                                                                                                                                                                                                                                                                                                                                                                                      | 57.0%                                                                                                                                                                                                                                                                                                                                                                                                                                                                                                                   | \$17,723,489                                                                                                                                                                                                                                                                                                                                                                                                                                                                                                                                                                                                                                                                                                                                                                                                                                                                                                                                                                                                                                                                                                                       | 45.3%                                                                                                                                                                                                                                                                                                                                                                                                                                                                                                                                                                                                                                                       | \$19,103,012                                                                                                                                                                                                                                                                                                                                                                                                                                                                                                                                                                                                                                                                          | 47.0%                                                                                                                                                                                                                                                                                                                                                                                                                                                                                                                                                                                                                                                                                                                                                                                                                                                                                                                                                                                                                                                                                                                                                                                                                                                                                                                |  |
|                                | \$7,432,372<br>\$7,467,988<br>\$0 | Amount         % of Total           \$7,432,372         18.1%           \$7,467,988         18.2%           \$0         0.0% | Amount         % of Total         Amount           \$7,432,372         18.1%         \$12,127,652           \$7,467,988         18.2%         \$8,253,286           \$0         0.0%         \$0 | FY 2006¹         FY 2009²           Amount         % of Total         Amount         % of Total           \$7,432,372         18.1%         \$12,127,652         28.9%           \$7,467,988         18.2%         \$8,253,286         19.6%           \$0         0.0%         \$0         0.0% | FY 2006¹         FY 2009²         FY 201           Amount         % of Total         Amount         % of Total         Amount           \$7,432,372         18.1%         \$12,127,652         28.9%         \$12,393,313           \$7,467,988         18.2%         \$8,253,286         19.6%         \$10,008,841           \$0         0.0%         \$0         0.0%         \$0 | FY 2006¹         FY 2009²         FY 2012           Amount         % of Total         Amount         % of Total         Amount         % of Total           \$7,432,372         18.1%         \$12,127,652         28.9%         \$12,393,313         28.3%           \$7,467,988         18.2%         \$8,253,286         19.6%         \$10,008,841         22.9%           \$0         0.0%         \$0         0.0%         \$0         0.0% | FY 2006¹         FY 2009²         FY 2012         FY 201           Amount         % of Total         Amount         % of Total         Amount         % of Total         Amount           \$7,432,372         18.1%         \$12,127,652         28.9%         \$12,393,313         28.3%         \$8,184,664           \$7,467,988         18.2%         \$8,253,286         19.6%         \$10,008,841         22.9%         \$19,614,972           \$0         0.0%         \$0         0.0%         \$0         \$0 | FY 2006¹         FY 2009²         FY 2012         FY 2013           Amount % of Total         Amount % | FY 2006¹         FY 2009²         FY 2012         FY 2013         FY 2016           Amount         % of Total         Amount         % of Total         Amount         % of Total         Amount         % of Total         Amount           \$7,432,372         18.1%         \$12,127,652         28.9%         \$12,393,313         28.3%         \$8,184,664         16.8%         \$8,183,689           \$7,467,988         18.2%         \$8,253,286         19.6%         \$10,008,841         22.9%         \$19,614,972         40.2%         \$9,539,800           \$0         0.0%         \$0         0.0%         \$0         0.0%         \$0 | FY 2006¹         FY 2009²         FY 2012         FY 2013         FY 2014           Amount         % of Total         Amount         % of Total         Amount         % of Total         Amount         % of Total           \$7,432,372         18.1%         \$12,127,652         28.9%         \$12,393,313         28.3%         \$8,184,664         16.8%         \$8,183,689         20.9%           \$7,467,988         18.2%         \$8,253,286         19.6%         \$10,008,841         22.9%         \$19,614,972         40.2%         \$9,539,800         24.4%           \$0         0.0%         \$0         0.0%         \$0         0.0%         \$0         0.0% | FY 2006¹         FY 2009²         FY 2012         FY 2013         FY 2014         FY 2019           Amount         % of Total         % of Total         Amount         % of Total         % of Total         % of Total         % of Total         % of |  |

Note 3: Operational expenditures exclude: Non Operational expenditure type, Property object codes, and Adult/Continuing Education accounts.

|                |                                      | Greater Jasper Con                                                                                       | , ,                    |                          |                       |                       | Per             | cent Chang       | e                |
|----------------|--------------------------------------|----------------------------------------------------------------------------------------------------------|------------------------|--------------------------|-----------------------|-----------------------|-----------------|------------------|------------------|
| Account        |                                      |                                                                                                          | FY 2006                | FY 2009                  | FY 2014               | FY 2015               | 2006 to<br>2015 | 2009 to<br>2015  | 2014 to<br>2015  |
|                |                                      | Student Academic A                                                                                       | Achievement            |                          |                       |                       |                 |                  |                  |
| 11025          | Regular Programs                     | Non Special Education Preschool                                                                          | \$0                    | \$132,900                | \$70,235              | \$73,650              | NA              | -44.6%           | 4.9%             |
| 11050          | Regular Programs                     | Full Day Kindergarten                                                                                    | \$57,938               | \$428,325                | \$732,164             | \$644,568             | 1012.5%         | 50.5%            | -12.0%           |
| 11100          | Regular Programs                     | Elementary                                                                                               | \$3,964,419            | \$5,711,125              | \$5,687,916           | \$5,760,891           | 45.3%           | 0.9%             | 1.3%             |
| 11200          | Regular Programs                     | Middle/Junior High                                                                                       | \$1,944,933            | \$2,635,801              | \$2,919,241           | \$2,905,853           | 49.4%           | 10.2%            | -0.5%            |
| 11300<br>11350 | Regular Programs<br>Regular Programs | High School High School - Academic Honors Diploma                                                        | \$2,846,739<br>\$0     | \$3,475,579<br>\$166,721 | \$3,754,531<br>\$0    | \$3,770,773<br>\$0    | 32.5%<br>NA     | 8.5%<br>NA       | 0.4%<br>NA       |
| 11355          | Regular Programs                     | High School - Acade Honors High Ability Students                                                         | \$0<br>\$0             | \$70,572                 | \$312,100             | \$312,076             | NA<br>NA        | 342.2%           | 0.0%             |
| 11410          | Regular Programs                     | Vocational Education - Agriculture A                                                                     | \$39,862               | \$113,612                | \$38,526              | \$25,774              | -35.3%          | -77.3%           | -33.1%           |
| 11440          | Regular Programs                     | Vocational Education - Health Occupations                                                                | \$111,367              | \$82,556                 | \$70,435              | \$92,766              | -16.7%          | 12.4%            | 31.7%            |
| 11450          | Regular Programs                     | Vocational Education - Consumer and Homemaking                                                           | \$68,147               | \$183,964                | \$172,705             | \$124,352             | 82.5%           | -32.4%           | -28.0%           |
| 11480          | Regular Programs                     | Vocational Education - Industrial Education A                                                            | \$43,866               | \$62,572                 | \$46,224              | \$214                 | -99.5%          | -99.7%           | -99.5%           |
| 11510          | Regular Programs                     | Vocational Education - Cooperative Education                                                             | \$127,866              | \$123,078                | \$143,023             | \$173,063             | 35.3%           | 40.6%            | 21.0%            |
| 11520          | Regular Programs                     | Vocational Education - Area School Participation                                                         | \$207                  | \$0                      | \$0                   | \$0                   | NA              | NA               | NA               |
| 11590          | Regular Programs                     | Vocational Education - Other Vocational Ed. Programs                                                     | \$230,910              | \$203,932                | \$126,905             | \$108,797             | -52.9%          | -46.7%           | -14.3%           |
| 12110          | Special Programs                     | Gifted and Talented - Gifted And Talented                                                                | \$33,736               | \$64,766                 | \$2,363               | \$10,465              | -69.0%          | -83.8%           | 342.9%           |
| 12150          | Special Programs                     | Gifted and Talented - High Ability Student Programs                                                      | \$0                    | \$0                      | \$24,328              | \$33,677              | NA              | NA               | 38.4%            |
| 12210          | Special Programs                     | Mental Disabilities - Mild Mental Disabilities                                                           | \$264,246              | \$402,017                | \$327,597             | \$331,046             | 25.3%           | -17.7%           | 1.1%             |
| 12220          | Special Programs                     | Mental Disabilities - Moderate Mental Disabilities                                                       | \$308,473              | \$144,911                | \$134,555             | \$144,530             | -53.1%          | -0.3%            | 7.4%             |
| 12230          | Special Programs                     | Mental Disabilities - Severe Mental Disabilities                                                         | \$0                    | \$10,129                 | \$0                   | \$0                   | NA<br>17 aak    | NA               | NA               |
| 12310          | Special Programs                     | Physical Impairment - Orthopedic Impairment                                                              | \$61,615               | \$83,858                 | \$87,171              | \$90,784              | 47.3%           | 8.3%             | 4.1%             |
| 12330          | Special Programs                     | Physical Impairment - Visual Impairment                                                                  | \$99,862               | \$74,071                 | \$69,078              | \$77,491              | -22.4%          | 4.6%             | 12.2%            |
| 12340          | Special Programs                     | Physical Impairment - Hearing Impairment                                                                 | \$203,227              | \$331,393                | \$303,126             | \$283,520             | 39.5%           | -14.4%           | -6.5%            |
| 12350          | Special Programs                     | Physical Impairment - Homebound                                                                          | \$0                    | \$941                    | \$0<br>\$507.553      | \$0<br>\$E73.407      | NA<br>20.20/    | NA<br>CO CO      | NA<br>12.00/     |
| 12420<br>12510 | Special Programs Special Programs    | Emotional Disabilities - All Others Culturally Different - Communication Disorders                       | \$302,853<br>\$393,532 | \$357,023<br>\$110,152   | \$507,552<br>\$91,944 | \$573,407<br>\$92,244 | 89.3%<br>-76.6% | 60.6%<br>-16.3%  | 13.0%<br>0.3%    |
| 12610          | Special Programs                     | Learning Disability                                                                                      | \$393,332<br>\$744,716 | \$478,556                | \$543,266             | \$486,911             | -34.6%          | 1.7%             | -10.4%           |
| 12810          | Special Programs                     | Special Education Preschool                                                                              | \$420,016              | \$89,551                 | \$95,522              | \$95,330              | -77.3%          | 6.5%             | -0.2%            |
| 12900          | Special Programs                     | Other Special Programs                                                                                   | \$2,553                | \$0                      | \$0                   | \$0                   | NA              | NA               | NA               |
| 13100          | Adult/Cont. Ed. Programs             | Instruction                                                                                              | \$1,675                | \$0                      | \$0                   | \$0                   | NA              | NA               | NA               |
| 13600          | Adult/Cont. Ed. Programs             | Special Interest Programs                                                                                | \$0                    | \$0                      | \$0                   | \$63,217              | NA              | NA               | NA               |
| 13900          | Adult/Cont. Ed. Programs             | Other Adult/Continuing Ed. Program                                                                       | \$63,071               | \$100,664                | \$0                   | \$0                   | NA              | NA               | NA               |
| 14100          | Summer School Programs               | Elementary                                                                                               | \$29,658               | \$30,580                 | \$1,525               | \$1,845               | -93.8%          | -94.0%           | 21.0%            |
| 14200          | Summer School Programs               | Middle/Junior High School                                                                                | \$10,827               | \$7 <i>,</i> 559         | \$0                   | \$0                   | NA              | NA               | NA               |
| 14300          | Summer School Programs               | High School                                                                                              | \$58,725               | \$50,899                 | \$28,746              | \$44,535              | -24.2%          | -12.5%           | 54.9%            |
| 15100          | Enrichment Programs                  | Non-Credit                                                                                               | \$0                    | \$15,320                 | \$20,635              | \$2,155               | NA              | -85.9%           | -89.6%           |
| 16100          | Remediation                          | Remediation Testing                                                                                      | \$169                  | \$0                      | \$0                   | \$0                   | NA              | NA               | NA               |
| 16200          | Remediation                          | Preventive Remediation                                                                                   | \$67,200               | \$125,025                | \$107,762             | \$108,092             | 60.9%           | -13.5%           | 0.3%             |
| 17300          | Pay. to Other Gov. Units in State    | Area Vocat. School (Part. Share)                                                                         | \$426,230              | \$547,312                | \$138,634             | \$139,507             | -67.3%          | -74.5%           | 0.6%             |
| 17400          | Pay. to Other Gov. Units in State    | Joint Services and Supply - Special Ed.                                                                  | \$1,182,362            | \$343,148                | \$162,130             | \$218,657             | -81.5%          | -36.3%           | 34.9%            |
| 18000          | Category not Specified               | Payments to Gov. Units Outside State                                                                     | \$0<br>\$100 F37       | \$0                      | \$0<br>\$0            | \$31                  | NA              | NA               | NA               |
| 22110          | Instruction                          | Imp. of Instruction - Service Area Direction                                                             | \$106,537              | \$130,205                | \$U<br>\$2C 073       | \$0<br>\$35.735       | NA              | NA<br>10.70/     | NA               |
| 22120<br>22130 | Instruction<br>Instruction           | Imp. of Instruction - Instruction and Curriculum Dev. Imp. of Instruction - Instructional Staff Training | \$6,452                | \$31,662<br>\$41,746     | \$36,972              | \$25,735              | 298.8%          | -18.7%<br>148.8% | -30.4%           |
|                | Instruction                          | Imp. of Instruction - Other Imp. of Instruct. Services                                                   | \$62,420<br>\$0        | \$6,816                  | \$91,526<br>\$300     | \$103,854<br>\$26,515 | 66.4%<br>NA     | 289.0%           | 13.5%<br>8738.3% |
| 22190          | Instruction                          | Library/Media Services - School Library                                                                  | \$200,190              | \$319,168                | \$220,482             | \$166,097             | -17.0%          | -48.0%           | -24.7%           |
| 22230          | Instruction                          | Library/Media Services - Audiovisual                                                                     | \$3,539                | \$3,673                  | \$999                 | \$1,786               | -49.5%          | -51.4%           | 78.8%            |
| 22250          | Instruction                          | Library/Media Services - Computer Assisted Instruc. Services                                             | \$5,375                | \$3,073<br>\$0           | \$0                   | \$1,780               | 43.570<br>NA    | 91.470<br>NA     | 76.676<br>NA     |
| 22310          | Instruction                          | Instruc. Related Tech Tech. Service Supervision and Admin.                                               | \$5,575<br>\$0         | \$193,095                | \$33,353              | \$33,678              | NA<br>NA        | -82.6%           | 1.0%             |
| 22320          | Instruction                          | Instruc. Related Tech Student Learning Centers                                                           | \$0                    | \$0                      | \$2,644               | \$2,905               | NA              | NA               | 9.9%             |
| 22350          | Instruction                          | Instruc. Related Tech Systems Operations                                                                 | <b>\$</b> 0            | <b>\$</b> 0              | \$2,589               | \$0                   | NA              | NA               | NA               |
| 22360          | Instruction                          | Instruc. Related Tech Network Support                                                                    | \$1,933                | \$75,116                 | \$55,102              | \$42,272              | 2086.4%         | -43.7%           | -23.3%           |
| 22370          | Instruction                          | Instruc. Related Tech Hardware Maintenance and Support                                                   | \$0                    | \$4,871                  | \$34,349              | \$40,223              | NA              | 725.7%           | 17.1%            |
| 22900          | Instruction                          | Other Support Service - Instruct. Staff                                                                  | \$0                    | \$0                      | \$0                   | \$1,000               | NA              | NA               | NA               |
| 25510          | Central Services                     | Textbooks for Rent/Resale - Direction of Rental Service                                                  | \$0                    | ,<br>\$0                 | \$ <b>5</b> 0         | \$0                   | NA              | NA               | NA               |