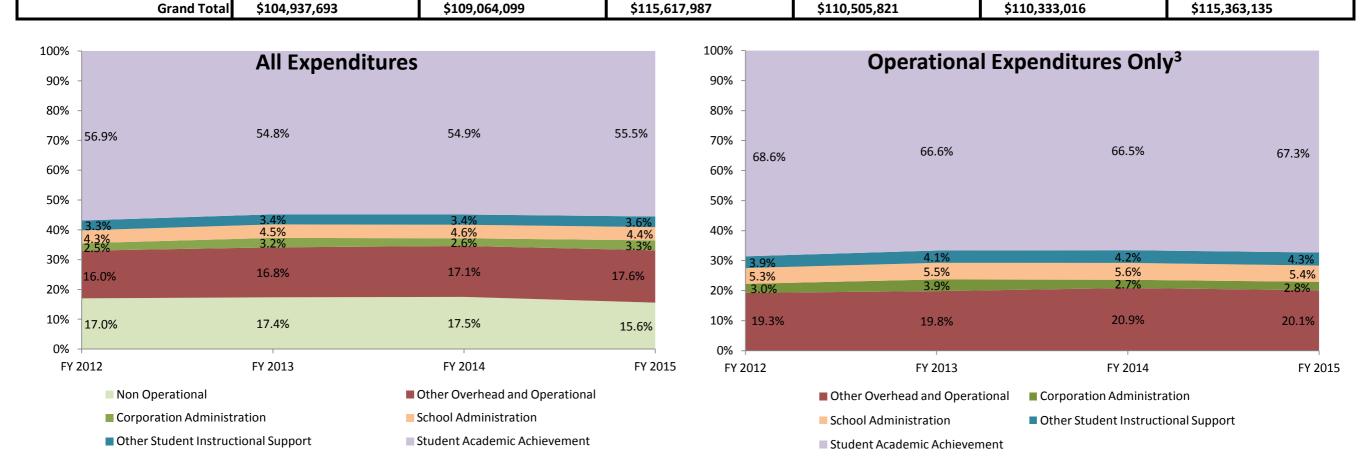

## School Corporation Expenditures by Account Biannual Financial Report Data Greater Clark County Schools (1010)

|                               | Instructional Expenditures |            |                                           |            |              |            |              |            |              |            |              |            |  |
|-------------------------------|----------------------------|------------|-------------------------------------------|------------|--------------|------------|--------------|------------|--------------|------------|--------------|------------|--|
|                               | FY 2006 <sup>1</sup>       |            | FY 2006 <sup>1</sup> FY 2009 <sup>2</sup> |            | FY 201       | FY 2012    |              | FY 2013    |              | FY 2014    |              | 5          |  |
|                               | Amount                     | % of Total | Amount                                    | % of Total | Amount       | % of Total | Amount       | % of Total | Amount       | % of Total | Amount       | % of Total |  |
| Student Academic Achievement  | \$66,887,069               | 63.7%      | \$68,070,717                              | 62.4%      | \$65,759,710 | 56.9%      | \$60,560,323 | 54.8%      | \$60,523,585 | 54.9%      | \$64,068,496 | 55.5%      |  |
| Student Instructional Support | \$7,610,998                | 7.3%       | \$8,223,519                               | 7.5%       | \$8,833,927  | 7.6%       | \$8,730,817  | 7.9%       | \$8,820,145  | 8.0%       | \$9,227,985  | 8.0%       |  |
| Total                         | \$74,498,066               | 71.0%      | \$76,294,235                              | 70.0%      | \$74,593,637 | 64.5%      | \$69,291,140 | 62.7%      | \$69,343,730 | 62.8%      | \$73,296,480 | 63.5%      |  |

|                          | Non Instructional Expenditures |                      |              |                      |              |                      |              |            |              |            |              |            |         |  |
|--------------------------|--------------------------------|----------------------|--------------|----------------------|--------------|----------------------|--------------|------------|--------------|------------|--------------|------------|---------|--|
|                          | FY 2006                        | FY 2006 <sup>1</sup> |              | FY 2006 <sup>1</sup> |              | FY 2009 <sup>2</sup> |              | FY 2012    |              | FY 2013    |              | 4          | FY 2015 |  |
|                          | Amount                         | % of Total           | Amount       | % of Total           | Amount       | % of Total           | Amount       | % of Total | Amount       | % of Total | Amount       | % of Total |         |  |
| Overhead and Operational | \$19,549,816                   | 18.6%                | \$21,191,375 | 19.4%                | \$21,347,782 | 18.5%                | \$22,027,652 | 19.9%      | \$21,676,824 | 19.6%      | \$24,095,810 | 20.9%      |         |  |
| Non Operational          | \$10,009,643                   | 9.5%                 | \$11,578,488 | 10.6%                | \$19,676,569 | 17.0%                | \$19,187,029 | 17.4%      | \$19,312,462 | 17.5%      | \$17,970,845 | 15.6%      |         |  |
| Not Categorized          | \$880,167                      | 0.8%                 | \$0          | 0.0%                 | \$0          | 0.0%                 | \$0          | 0.0%       | \$0          | 0.0%       | \$0          | 0.0%       |         |  |
| Total                    | \$30,439,627                   | 29.0%                | \$32,769,863 | 30.0%                | \$41,024,351 | 35.5%                | \$41,214,681 | 37.3%      | \$40,989,286 | 37.2%      | \$42,066,655 | 36.5%      |         |  |
|                          |                                |                      |              |                      |              |                      |              |            |              |            |              |            |         |  |

Note 3: Operational expenditures exclude: Non Operational expenditure type, Property object codes, and Adult/Continuing Education accounts.

|                | Greater Clark County Schools (1010)  |                                                              |                            |                                 |                             |                             |                 |                  | e            |
|----------------|--------------------------------------|--------------------------------------------------------------|----------------------------|---------------------------------|-----------------------------|-----------------------------|-----------------|------------------|--------------|
|                |                                      |                                                              |                            |                                 |                             |                             | 2006 to         | 2009 to          | 2014 to      |
| Account        |                                      | Student Acadomia                                             | FY 2006                    | FY 2009                         | FY 2014                     | FY 2015                     | 2015            | 2015             | 2015         |
| 11050          | Pogular Drograms                     | Student Academic                                             |                            | ¢700 201                        | ¢2 855 220                  | ¢2 0E1 927                  | 609.10/         | <b>17</b> 2 E0/  | 2.40         |
| 11050          | Regular Programs                     | Full Day Kindergarten                                        | \$369,874                  | \$790,301<br>\$21 585 707       | \$2,855,329<br>\$16,511,390 | \$2,951,827<br>\$17,107,100 | 698.1%<br>10.4% | 273.5%<br>-20.3% | 3.4%<br>4.2% |
| 11100          | Regular Programs                     | Elementary<br>Middle/Junior High                             | \$14,406,023               | \$21,585,797                    |                             | \$17,197,100<br>\$8,002,210 | 19.4%           |                  |              |
| 11200<br>11300 | Regular Programs<br>Regular Programs | Middle/Junior High<br>High School                            | \$7,471,454<br>\$7,521,102 | \$9,685,807<br>\$9,466,991      | \$8,386,301<br>\$9,143,430  | \$8,903,310<br>\$9,212,974  | 19.2%<br>22.5%  | -8.1%<br>-2.7%   | 6.2%<br>0.8% |
| 11355          | Regular Programs                     | High School - Acad. Honors High Ability Students             | \$0                        | \$0, <del>4</del> 00,551<br>\$0 | \$160,778                   | \$161,838                   | 22.9%<br>NA     | 2.776<br>NA      | 0.87         |
| 11410          | Regular Programs                     | Vocational Education - Agriculture A                         | \$48,000                   | \$62,131                        | \$56,953                    | \$59,747                    | 24.5%           | -3.8%            | 4.9%         |
| 11430          | Regular Programs                     | Vocational Education - Distributive Education                | \$78,170                   | \$38,121                        | \$842                       | \$0                         | NA              | NA               | N            |
| 11450          | Regular Programs                     | Vocational Education - Consumer and Homemaking               | \$396,441                  | \$431,429                       | \$346,703                   | \$356,114                   | -10.2%          | -17.5%           | 2.7%         |
| 11470          | Regular Programs                     | Vocational Education - Business Education                    | \$34,864                   | \$47,924                        | \$198,199                   | \$216,894                   | 522.1%          | 352.6%           | 9.4%         |
| 11480          | Regular Programs                     | Vocational Education - Industrial Education A                | \$213,765                  | \$305,954                       | \$294,500                   | \$301,369                   | 41.0%           | -1.5%            | 2.39         |
| 11510          | Regular Programs                     | Vocational Education - Cooperative Education                 | \$101,619                  | \$139,046                       | \$52,797                    | \$85,309                    | -16.1%          | -38.6%           | 61.69        |
| 11520          | Regular Programs                     | Vocational Education - Area School Participation             | \$726,240                  | \$736,739                       | \$559,135                   | \$611,220                   | -15.8%          | -17.0%           | 9.3%         |
| 11590          | Regular Programs                     | Vocational Education - Other Vocational Ed. Programs         | \$153,889                  | \$198,766                       | \$559,665                   | \$1,011,251                 | 557.1%          | 408.8%           | 80.7%        |
| 11620          | Regular Programs                     | Alternative Education Programs - Middle/Junior High School   | \$0                        | \$0                             | \$189,424                   | \$230,135                   | NA              | NA               | 21.5%        |
| 11630          | Regular Programs                     | Alternative Education Programs - High School                 | \$342,845                  | \$452,994                       | \$365,385                   | \$340,098                   | -0.8%           | -24.9%           | -6.9%        |
| 12110          | Special Programs                     | Gifted and Talented - Gifted And Talented                    | \$216,280                  | \$218,728                       | \$222,050                   | \$160,562                   | -25.8%          | -26.6%           | -27.7%       |
| 12150          | Special Programs                     | Gifted and Talented - High Ability Student Programs          | \$0                        | \$0                             | \$65,528                    | \$82,580                    | NA              | NA               | 26.0%        |
| 12210          | Special Programs                     | Mental Disabilities - Mild Mental Disabilities               | \$1,059,356                | \$1,377,744                     | \$1,368,842                 | \$1,397,947                 | 32.0%           | 1.5%             | 2.1%         |
| 12220          | Special Programs                     | Mental Disabilities - Moderate Mental Disabilities           | \$410,481                  | \$818,616                       | \$378,866                   | \$382,364                   | -6.8%           | -53.3%           | 0.9%         |
| 12230          | Special Programs                     | Mental Disabilities - Severe Mental Disabilities             | \$907,291                  | \$2,233,845                     | \$2,267,243                 | \$2,427,187                 | 167.5%          | 8.7%             | 7.1%         |
| 12310          | Special Programs                     | Physical Impairment - Orthopedic Impairment                  | \$377,333                  | \$510,615                       | \$558,121                   | \$628,072                   | 66.5%           | 23.0%            | 12.5%        |
| 12320          | Special Programs                     | Physical Impairment - Multiple Disabilities                  | \$0                        | \$0                             | \$16,050                    | \$5,100                     | NA              | NA               | -68.2%       |
| 12330          | Special Programs                     | Physical Impairment - Visual Impairment                      | \$129,037                  | \$172,101                       | \$140,868                   | \$143,892                   | 11.5%           | -16.4%           | 2.1%         |
| 12340          | Special Programs                     | Physical Impairment - Hearing Impairment                     | \$221,658                  | \$394,486                       | \$265,772                   | \$322,667                   | 45.6%           | -18.2%           | 21.4%        |
| 12350          | Special Programs                     | Physical Impairment - Homebound                              | \$122,298                  | \$189,138                       | \$205,858                   | \$192,395                   | 57.3%           | 1.7%             | -6.5%        |
| 12410          | Special Programs                     | Emotional Disabilities - Full Time                           | \$0                        | \$735                           | \$0                         | \$0                         | NA              | NA               | NA           |
| 12420          | Special Programs                     | Emotional Disabilities - All Others                          | \$2,755,393                | \$3,588,226                     | \$3,817,178                 | \$3,769,773                 | 36.8%           | 5.1%             | -1.2%        |
| 12510          | Special Programs                     | Culturally Different - Communication Disorders               | \$669,370                  | \$1,000,178                     | \$1,035,508                 | \$1,116,249                 | 66.8%           | 11.6%            | 7.8%         |
| 12520          | Special Programs                     | Culturally Different - Compensatory                          | \$47,048                   | \$66,187                        | \$0                         | \$0                         | NA              | NA               | NA           |
| 12610          | Special Programs                     | Learning Disability                                          | \$3,260,247                | \$2,499,949                     | \$2,136,004                 | \$2,183,444                 | -33.0%          | -12.7%           | 2.2%         |
| 12710          | Special Programs                     | Equal Opportunity At Risk                                    | \$384,673                  | \$401,021                       | \$0                         | \$0                         | NA              | NA               | NA           |
| 12810          | Special Programs                     | Special Education Preschool                                  | \$851,602                  | \$1,598,886                     | \$1,171,036                 | \$1,127,568                 | 32.4%           | -29.5%           | -3.7%        |
| 12900          | Special Programs                     | Other Special Programs                                       | \$504,894                  | \$563,560                       | \$1,143,073                 | \$1,364,114                 | 170.2%          | 142.1%           | 19.3%        |
| 13600          | Adult/Cont. Ed. Programs             | Special Interest Programs                                    | \$27,844                   | \$0                             | \$0                         | \$0                         | NA              | NA               | NA           |
| 13900          | Adult/Cont. Ed. Programs             | Other Adult/Continuing Ed. Program                           | \$82,866                   | \$68,981                        | \$0                         | \$0                         | NA              | NA               | NA           |
| 14100          | Summer School Programs               | Elementary                                                   | \$67,404                   | \$0                             | \$0                         | \$64,616                    | -4.1%           | NA               | NA           |
| 14200          | Summer School Programs               | Middle/Junior High School                                    | \$73,078                   | \$103,694                       | \$0                         | \$32,233                    | -55.9%          | -68.9%           | NA           |
| 14300          | Summer School Programs               | High School                                                  | \$88,334                   | \$0                             | \$27,849                    | \$27,612                    | -68.7%          | NA               | -0.9%        |
| 15100          | Enrichment Programs                  | Non-Credit                                                   | \$4,373                    | \$3,506                         | \$13,435                    | \$3,892                     | -11.0%          | 11.0%            | -71.0%       |
| 16100          | Remediation                          | Remediation Testing                                          | \$45,907                   | \$113,946                       | \$107,757                   | \$110,376                   | 140.4%          | -3.1%            | 2.4%         |
| 16200          | Remediation                          | Preventive Remediation                                       | \$434,023                  | \$58,519                        | \$39,251                    | \$75 <i>,</i> 895           | -82.5%          | 29.7%            | 93.4%        |
| 17400          | Pay. to Other Gov. Units in State    | Joint Services and Supply - Special Ed.                      | \$1,020,472                | \$1,951,981                     | \$1,208,618                 | \$1,548,521                 | 51.7%           | -20.7%           | 28.1%        |
| 17500          | Pay. to Other Gov. Units in State    | Special Ed Interlocal Agreements                             | \$0                        | \$0                             | \$578 <i>,</i> 175          | \$464,446                   | NA              | NA               | -19.7%       |
| 18000          | Category not Specified               | Payments to Gov. Units Outside State                         | \$9,972                    | ,<br>\$0                        | <u></u> \$0                 | \$0                         | NA              | NA               | NA           |
| 22110          | Instruction                          | Imp. of Instruction - Service Area Direction                 | \$947,261                  | \$1,244,917                     | \$409,451                   | \$503,928                   | -46.8%          | -59.5%           | 23.1%        |
| 22120          | Instruction                          | Imp. of Instruction - Instruction and Curriculum Dev.        | \$70,989                   | \$0                             | \$505,294                   | \$662,986                   | 833.9%          | NA               | 31.2%        |
| 22130          | Instruction                          | Imp. of Instruction - Instructional Staff Training           | \$987,289                  | \$491,845                       | \$378,211                   | \$133,970                   | -86.4%          | -72.8%           | -64.6%       |
| 22190          | Instruction                          | Imp. of Instruction - Other Imp. of Instruct. Services       | \$623,054                  | \$1,088,634                     | \$200,684                   | \$193,429                   | -69.0%          | -82.2%           | -3.6%        |
| 22220          | Instruction                          | Library/Media Services - School Library                      | \$1,100,683                | \$1,413,313                     | \$1,142,299                 | \$1,203,967                 | 9.4%            | -14.8%           | 5.4%         |
| 22250          | Instruction                          | Library/Media Services - Computer Assisted Instruc. Services | \$195,393                  | \$0                             | \$0                         | \$0                         | NA              | NA               | N            |
| 22290          | Instruction                          | Library/Media Services - Other Educational Media Services    | \$1,327                    | \$0                             | \$0                         | \$0                         | NA              | NA               | NA           |
| 22310          | Instruction                          | Instruc. Related Tech Tech. Service Supervision and Admin.   | \$0                        | \$436,619                       | \$619,866                   | \$677,999                   | NA              | 55.3%            | 9.4%         |
| 22370          | Instruction                          | Instruc. Related Tech Hardware Maintenance and Support       | \$0                        | \$0                             | \$29,079                    | \$111,399                   | NA              | NA               | 283.1%       |
| 22380          | Instruction                          | Instruc. Related Tech PD for Instr. Focused Tech. Pers.      | \$0                        | \$0                             | \$214,014                   | \$196,479                   | NA              | NA               | -8.2%        |