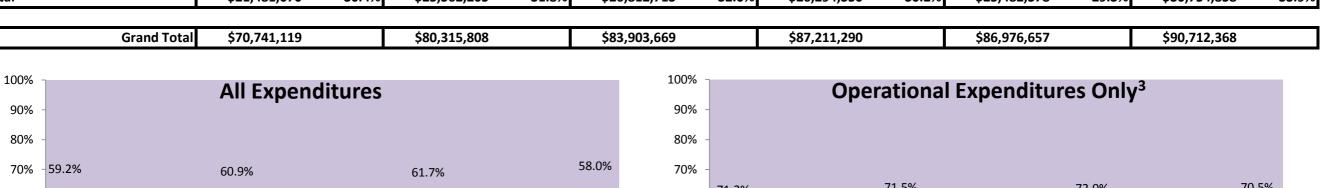

| Instructional Expenditures    |                      |            |                                      |            |              |            |              |            |              |            |              |            |
|-------------------------------|----------------------|------------|--------------------------------------|------------|--------------|------------|--------------|------------|--------------|------------|--------------|------------|
|                               | FY 2006 <sup>1</sup> |            | 06 <sup>1</sup> FY 2009 <sup>2</sup> |            | FY 2012      |            | FY 2013      |            | FY 2014      |            | FY 2015      |            |
|                               | Amount               | % of Total | Amount                               | % of Total | Amount       | % of Total | Amount       | % of Total | Amount       | % of Total | Amount       | % of Total |
| Student Academic Achievement  | \$43,141,421         | 61.0%      | \$47,875,591                         | 59.6%      | \$49,702,457 | 59.2%      | \$53,071,818 | 60.9%      | \$53,676,266 | 61.7%      | \$52,594,817 | 58.0%      |
| Student Instructional Support | \$6,118,629          | 8.6%       | \$6,878,012                          | 8.6%       | \$7,388,499  | 8.8%       | \$7,845,123  | 9.0%       | \$7,818,014  | 9.0%       | \$7,362,692  | 8.1%       |
| Total                         | \$49,260,050         | 69.6%      | \$54,753,603                         | 68.2%      | \$57,090,956 | 68.0%      | \$60,916,940 | 69.8%      | \$61,494,279 | 70.7%      | \$59,957,510 | 66.1%      |

| Non Instructional Expenditures |                      |            |                      |            |              |            |              |            |              |            |              |            |
|--------------------------------|----------------------|------------|----------------------|------------|--------------|------------|--------------|------------|--------------|------------|--------------|------------|
|                                | FY 2006 <sup>1</sup> |            | FY 2009 <sup>2</sup> |            | FY 2012      |            | FY 2013      |            | FY 2014      |            | FY 2015      |            |
|                                | Amount               | % of Total | Amount               | % of Total | Amount       | % of Total | Amount       | % of Total | Amount       | % of Total | Amount       | % of Total |
| Overhead and Operational       | \$10,730,097         | 15.2%      | \$12,534,813         | 15.6%      | \$12,821,644 | 15.3%      | \$13,495,231 | 15.5%      | \$13,353,529 | 15.4%      | \$15,066,388 | 16.6%      |
| Non Operational                | \$10,750,973         | 15.2%      | \$13,027,392         | 16.2%      | \$13,991,068 | 16.7%      | \$12,799,119 | 14.7%      | \$12,128,849 | 13.9%      | \$15,688,470 | 17.3%      |
| Not Categorized                | \$0                  | 0.0%       | \$0                  | 0.0%       | \$0          | 0.0%       | \$0          | 0.0%       | \$0          | 0.0%       | \$0          | 0.0%       |
| Total                          | \$21,481,070         | 30.4%      | \$25,562,205         | 31.8%      | \$26,812,713 | 32.0%      | \$26,294,350 | 30.2%      | \$25,482,378 | 29.3%      | \$30,754,858 | 33.9%      |
| Total                          | \$21,481,070         | 30.4%      | \$25,562,205         | 31.8%      | \$26,812,713 | 32.0%      | \$26,294,350 | 30.2%      | \$25,482,378 | 29.3%      | \$30,754,858 | _          |