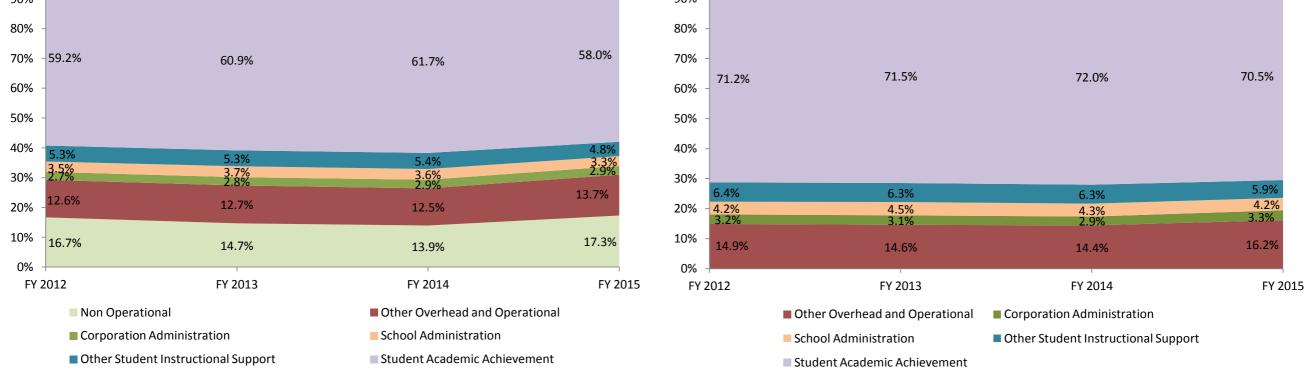

| Instructional Expenditures    |                      |            |                                      |            |              |            |              |            |              |            |              |            |
|-------------------------------|----------------------|------------|--------------------------------------|------------|--------------|------------|--------------|------------|--------------|------------|--------------|------------|
|                               | FY 2006 <sup>1</sup> |            | 06 <sup>1</sup> FY 2009 <sup>2</sup> |            | FY 2012      |            | FY 2013      |            | FY 2014      |            | FY 2015      |            |
|                               | Amount               | % of Total | Amount                               | % of Total | Amount       | % of Total | Amount       | % of Total | Amount       | % of Total | Amount       | % of Total |
| Student Academic Achievement  | \$43,141,421         | 61.0%      | \$47,875,591                         | 59.6%      | \$49,702,457 | 59.2%      | \$53,071,818 | 60.9%      | \$53,676,266 | 61.7%      | \$52,594,817 | 58.0%      |
| Student Instructional Support | \$6,118,629          | 8.6%       | \$6,878,012                          | 8.6%       | \$7,388,499  | 8.8%       | \$7,845,123  | 9.0%       | \$7,818,014  | 9.0%       | \$7,362,692  | 8.1%       |
| Total                         | \$49,260,050         | 69.6%      | \$54,753,603                         | 68.2%      | \$57,090,956 | 68.0%      | \$60,916,940 | 69.8%      | \$61,494,279 | 70.7%      | \$59,957,510 | 66.1%      |

| Non Instructional Expenditures |                      |            |                      |            |              |            |              |            |              |            |              |            |
|--------------------------------|----------------------|------------|----------------------|------------|--------------|------------|--------------|------------|--------------|------------|--------------|------------|
|                                | FY 2006 <sup>1</sup> |            | FY 2009 <sup>2</sup> |            | FY 2012      |            | FY 2013      |            | FY 2014      |            | FY 2015      |            |
|                                | Amount               | % of Total | Amount               | % of Total | Amount       | % of Total | Amount       | % of Total | Amount       | % of Total | Amount       | % of Total |
| Overhead and Operational       | \$10,730,097         | 15.2%      | \$12,534,813         | 15.6%      | \$12,821,644 | 15.3%      | \$13,495,231 | 15.5%      | \$13,353,529 | 15.4%      | \$15,066,388 | 16.6%      |
| Non Operational                | \$10,750,973         | 15.2%      | \$13,027,392         | 16.2%      | \$13,991,068 | 16.7%      | \$12,799,119 | 14.7%      | \$12,128,849 | 13.9%      | \$15,688,470 | 17.3%      |
| Not Categorized                | \$0                  | 0.0%       | \$0                  | 0.0%       | \$0          | 0.0%       | \$0          | 0.0%       | \$0          | 0.0%       | \$0          | 0.0%       |
| Total                          | \$21,481,070         | 30.4%      | \$25,562,205         | 31.8%      | \$26,812,713 | 32.0%      | \$26,294,350 | 30.2%      | \$25,482,378 | 29.3%      | \$30,754,858 | 33.9%      |
| Total                          | \$21,481,070         | 30.4%      | \$25,562,205         | 31.8%      | \$26,812,713 | 32.0%      | \$26,294,350 | 30.2%      | \$25,482,378 | 29.3%      | \$30,754,858 | _          |

Note 3: Operational expenditures exclude: Non Operational expenditure type, Property object codes, and Adult/Continuing Education accounts.

|                |                                   |                                                                                                    |                       |                          |                        |                            | P                |                  |                         |
|----------------|-----------------------------------|----------------------------------------------------------------------------------------------------|-----------------------|--------------------------|------------------------|----------------------------|------------------|------------------|-------------------------|
| Account        |                                   |                                                                                                    | FY 2006               | FY 2009                  | FY 2014                | FY 2015                    | 2006 to<br>2015  | 2009 to<br>2015  | 2014 to<br>2015         |
|                |                                   | Student Academi                                                                                    |                       |                          |                        |                            |                  |                  |                         |
| 11025          | Regular Programs                  | Non Special Education Preschool                                                                    | \$0                   | \$0                      | \$140,523              | \$143,078                  | NA               | NA<br>2 00/      | 1.8%                    |
| 11050          | Regular Programs                  | Full Day Kindergarten                                                                              | \$146,489             | \$1,484,687              | \$1,378,358            | \$1,441,804                | 884.2%           | -2.9%            | 4.6%                    |
| 11100          | Regular Programs                  | Elementary                                                                                         | \$9,191,815           | \$13,936,629             | \$12,777,519           | \$13,072,998               | 42.2%            | -6.2%            | 2.3%                    |
| 11200          | Regular Programs                  | Middle/Junior High                                                                                 | \$3,107,380           | \$4,512,912              | \$4,765,645            | \$5,042,456<br>\$6,075,684 | 62.3%            | 11.7%            | 5.8%<br>-4.3%           |
| 11300<br>11440 | Regular Programs                  | High School Vocational Education Health Occupations                                                | \$4,019,284<br>\$0    | \$5,909,166              | \$6,349,996<br>\$769   | \$6,075,684<br>\$0         | 51.2%<br>NA      | 2.8%<br>NA       | -4.5%<br>NA             |
| 11440          | Regular Programs Regular Programs | Vocational Education - Health Occupations  Vocational Education - Occupational Home Economics      | \$189,983             | \$0<br>\$234,692         | \$267,504              | \$207,849                  | 9.4%             | -11.4%           | -22.3%                  |
| 11400          | Regular Programs                  | Vocational Education - Occupational Floring Economics  Vocational Education - Business Education   | \$166,069             | \$159,148                | \$168,723              | \$274,436                  | 65.3%            | 72.4%            | 62.7%                   |
| 11470          | Regular Programs                  | Vocational Education - Industrial Education B                                                      | \$254,582             | \$325,060                | \$371,667              | \$337,791                  | 32.7%            | 3.9%             | -9.1%                   |
| 11490          | _                                 |                                                                                                    | \$90,676              | \$254,980                |                        |                            | -6.1%            | -66.6%           | -9.1 <i>%</i><br>-63.2% |
|                | Regular Programs                  | Alternative Education Programs - Middle/Junior High School                                         | \$645,590             |                          | \$231,024<br>\$990,006 | \$85,127<br>\$897,888      | 39.1%            | -11.8%           | -03.2%<br>-9.3%         |
| 11630<br>12110 | Regular Programs Special Programs | Alternative Education Programs - High School Gifted and Talented - Gifted And Talented             | \$127,536             | \$1,018,194<br>\$229,276 | \$990,000<br>\$15,225  | \$43,547                   | -65.9%           | -11.8%<br>-81.0% | -9.5%<br>186.0%         |
| 12150          | Special Programs                  | Gifted and Talented - High Ability Student Programs                                                | \$127,550             | \$36,705                 | \$62,522               | \$65,748                   | NA               | 79.1%            | 5.2%                    |
| 12210          | Special Programs                  | Mental Disabilities - Mild Mental Disabilities                                                     | \$2,116               | \$546                    | \$1,531,541            | \$1,768,772                | 83503.8%         | 323851.0%        | 15.5%                   |
| 12220          | Special Programs                  | Mental Disabilities - Moderate Mental Disabilities                                                 | \$1,938,408           | \$3,011,908              | \$2,820,660            | \$2,881,885                | 48.7%            | -4.3%            | 2.2%                    |
| 12230          | Special Programs                  | Mental Disabilities - Severe Mental Disabilities                                                   | \$0                   | \$0                      | \$1,473                | \$1,471                    | NA               | NA               | -0.1%                   |
| 12310          | Special Programs                  | Physical Impairment - Orthopedic Impairment                                                        | \$71,124              | \$113,116                | \$0                    | \$0                        | NA               | NA               | NA                      |
| 12330          | Special Programs                  | Physical Impairment - Visual Impairment                                                            | \$107,745             | \$171,672                | \$160,002              | \$173,589                  | 61.1%            | 1.1%             | 8.5%                    |
| 12340          | Special Programs                  | Physical Impairment - Hearing Impairment                                                           | \$353,484             | \$502,502                | \$514,444              | \$530,397                  | 50.0%            | 5.6%             | 3.1%                    |
| 12350          | Special Programs                  | Physical Impairment - Homebound                                                                    | \$81,679              | \$24,603                 | \$47,821               | \$25,154                   | -69.2%           | 2.2%             | -47.4%                  |
| 12410          | Special Programs                  | Emotional Disabilities - Full Time                                                                 | \$946,839             | \$1,365,871              | \$1,147,973            | \$1,254,774                | 32.5%            | -8.1%            | 9.3%                    |
| 12420          | Special Programs                  | Emotional Disabilities - All Others                                                                | \$549,816             | \$1,180,455              | \$1,695,762            | \$489,489                  | -11.0%           | -58.5%           | -71.1%                  |
| 12510          | Special Programs                  | Culturally Different - Communication Disorders                                                     | \$0                   | \$0                      | \$436,853              | \$826,007                  | NA               | NA               | 89.1%                   |
| 12520          | Special Programs                  | Culturally Different - Compensatory                                                                | \$329,090             | \$742,432                | \$0                    | \$0                        | NA               | NA               | NA                      |
| 12610          | Special Programs                  | Learning Disability                                                                                | \$849,031             | \$1,504,324              | \$1,358,756            | \$1,476,091                | 73.9%            | -1.9%            | 8.6%                    |
| 12810          | Special Programs                  | Special Education Preschool                                                                        | \$1,050,613           | \$1,387,786              | \$1,320,169            | \$1,228,789                | 17.0%            | -11.5%           | -6.9%                   |
| 12900          | Special Programs                  | Other Special Programs                                                                             | \$285,520             | \$349,681                | \$429,964              | \$378,250                  | 32.5%            | 8.2%             | -12.0%                  |
| 13100          | Adult/Cont. Ed. Programs          | Instruction                                                                                        | \$4,895               | \$168,839                | <b>\$0</b>             | \$0                        | NA               | NA               | NA                      |
| 13900          | Adult/Cont. Ed. Programs          | Other Adult/Continuing Ed. Program                                                                 | \$166,075             | \$8,389                  | \$0                    | \$0                        | NA               | NA               | NA                      |
| 14100          | Summer School Programs            | Elementary                                                                                         | \$69,716              | \$274,690                | \$86,205               | \$241,993                  | 247.1%           |                  | 180.7%                  |
| 14200          | Summer School Programs            | Middle/Junior High School                                                                          | \$42,236              | \$98,962                 | \$26,623               | \$28,987                   | -31.4%           | -70.7%           | 8.9%                    |
| 14300          | Summer School Programs            | High School                                                                                        | \$72,786              | \$47,767                 | \$12,618               | \$28,122                   | -61.4%           | -41.1%           | 122.9%                  |
| 16100          | Remediation                       | Remediation Testing                                                                                | \$53,369              | \$221,166                | \$367,518              | \$195,961                  | 267.2%           | -11.4%           | -46.7%                  |
| 16200          | Remediation                       | Preventive Remediation                                                                             | \$460,576             | \$471,545                | \$270,505              | \$107,850                  | -76.6%           | -77.1%           | -60.1%                  |
| 17100          | Pay. to Other Gov. Units in State | Transfer Tuition                                                                                   | \$0                   | \$10,167                 | \$0                    | \$0                        | NA               | NA               | NA<br>1 20/             |
| 17300          | Pay. to Other Gov. Units in State | Area Vocat. School (Part. Share)                                                                   | \$141,676             | \$168,066                | \$394,784              | \$389,724                  | 175.1%           |                  | -1.3%                   |
| 17400          | Pay. to Other Gov. Units in State | Joint Services and Supply - Special Ed.                                                            | \$4,344,797           | \$4,429,818              | \$6,531,322            | \$5,762,309                | 32.6%            | 30.1%            | -11.8%                  |
| 17600          | Pay. to Other Gov. Units in State | Joint Services and Supply - Other                                                                  | \$223,719             | \$0                      | \$0                    | \$0                        | NA               | NA               | NA<br>04 004            |
| 17700          | Pay. to Other Gov. Units in State | Interlocal Agreements - Other                                                                      | \$10,537              | \$764,132                | \$465,768              | \$903,438                  | 8473.9%          |                  | 94.0%                   |
| 17900          | Pay. to Other Gov. Units in State | Other                                                                                              | \$1,000               | \$0<br>\$02.747          | \$0<br>\$6.130         | \$0<br>\$1.070             | NA<br>07.29/     | NA               | NA<br>92.49/            |
| 22110          | Instruction                       | Imp. of Instruction - Service Area Direction Imp. of Instruction - Instruction and Curriculum Dev. | \$38,935<br>\$130.547 | \$93,747<br>\$262,720    | \$6,129<br>\$387.740   | \$1,079<br>\$614,442       | -97.2%<br>370.7% | -98.8%<br>133.0% | -82.4%                  |
| 22120          | Instruction                       | •                                                                                                  | \$130,547             | \$263,739                | \$387,749              | \$614,442                  |                  |                  | 58.5%                   |
| 22130          | Instruction                       | Imp. of Instruction - Instructional Staff Training                                                 | \$328                 | \$295                    | \$3,120,668            | \$2,993,995                |                  | 1015777.9%       | -4.1%                   |
|                | Instruction                       | Library/Media Services - School Library Library/Media Services - Audiovisual                       | \$317,297             | \$476,890                | \$492,584              | \$493,447                  | 55.5%<br>26.5%   | 3.5%             | 0.2%                    |
| 22230          | Instruction                       | Library/Media Services - Audiovisual                                                               | \$12,658              | \$13,338                 | \$9,908<br>\$0.077     | \$8,036                    | -36.5%           |                  | -18.9%                  |
| 22240          | Instruction                       | Library/Media Services - Educational Television                                                    | \$7,802               | \$7,207                  | \$9,077                | \$2,721                    | -65.1%           | -62.2%           | -70.0%                  |
| 22250          | Instruction                       | Library/Media Services - Computer Assisted Instruc. Services                                       | \$525,473             | \$594,785                | \$1,536,953            | \$1,424,854                | 171.2%           | 139.6%           | -7.3%                   |
| 22290          | Instruction                       | Library/Media Services - Other Educational Media Services                                          | \$0<br>\$0            | \$62,460                 | \$57,937               | \$113,654                  | NA               | 82.0%            | 96.2%                   |
| 22320          | Instruction                       | Instruc. Related Tech Student Learning Centers                                                     | \$U                   | \$101,943                | \$0<br>\$0             | \$0<br>\$0                 | NA               | NA               | NA                      |
| 22360          | Instruction                       | Instruc. Related Tech Network Support                                                              | \$402,241             | \$5,094                  | \$0                    | \$0                        | NA               | NA<br>42 20/     | NA                      |
| 22370          | Instruction                       | Instruc. Related Tech Hardware Maintenance and Support                                             | \$0<br>\$0            | \$225,783                | \$234,471              | \$130,437                  | NA               | -42.2%           | -44.4%                  |
| 22900          | Instruction Control Sorvices      | Other Support Service - Instruct. Staff  Toythooks for Pont (Possle, Direction of Pontal Service)  | \$0                   | \$0<br>\$0               | \$56,805<br>\$4,771    | \$0<br>\$0                 | NA<br>NA         | NA               | NA                      |
| 25510          | Central Services                  | Textbooks for Rent/Resale - Direction of Rental Service                                            | \$0<br>\$536.836      | \$0<br>\$785_418         | \$4,771                | \$0                        | NA<br>40.00/     | NA<br>50.89/     | NA<br>-16.0%            |
| 25520          | Central Services                  | Textbks. for Rent/Resale - Textbks., Workbooks, & Repairs                                          | \$526,826             | \$785 <i>,</i> 418       | \$376,469              | \$316,083                  | -40.0%           | -59.8%           | -16                     |