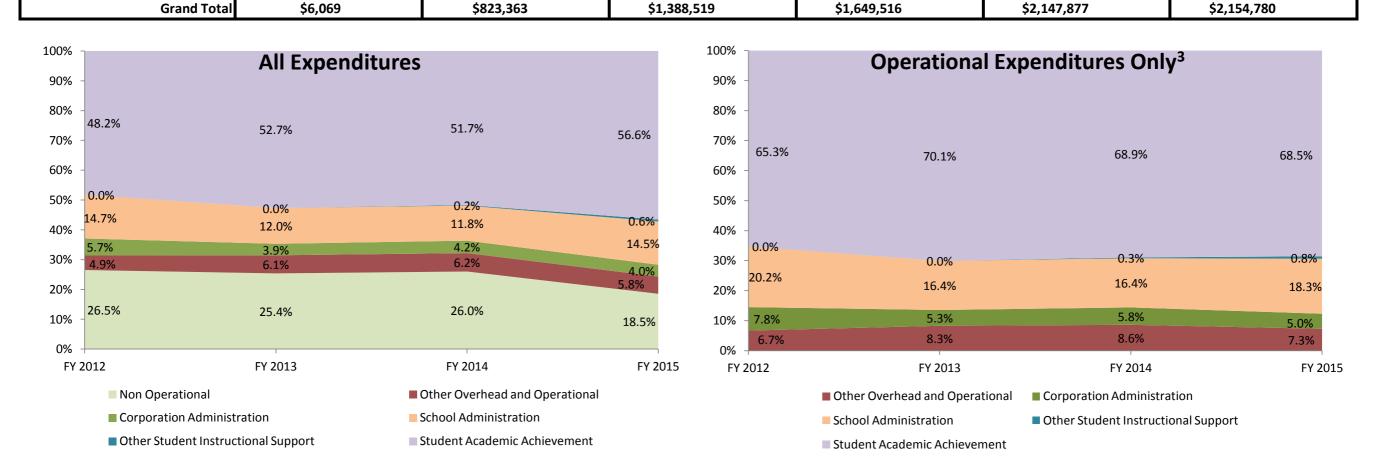

## School Corporation Expenditures by Account Biannual Financial Report Data Geist Montessori Academy (9665)

| Instructional Expenditures    |                      |            |                      |            |           |            |             |            |             |            |             |            |
|-------------------------------|----------------------|------------|----------------------|------------|-----------|------------|-------------|------------|-------------|------------|-------------|------------|
|                               | FY 2006 <sup>1</sup> |            | FY 2009 <sup>2</sup> |            | FY 2012   |            | FY 2013     |            | FY 2014     |            | FY 2015     |            |
|                               | Amount               | % of Total | Amount               | % of Total | Amount    | % of Total | Amount      | % of Total | Amount      | % of Total | Amount      | % of Total |
| Student Academic Achievement  | \$0                  | 0.0%       | \$460,977            | 56.0%      | \$668,943 | 48.2%      | \$869,119   | 52.7%      | \$1,110,013 | 51.7%      | \$1,218,730 | 56.6%      |
| Student Instructional Support | \$500                | 8.2%       | \$113,249            | 13.8%      | \$204,530 | 14.7%      | \$197,893   | 12.0%      | \$256,819   | 12.0%      | \$326,535   | 15.2%      |
| Total                         | \$500                | 8.2%       | \$574,226            | 69.7%      | \$873,473 | 62.9%      | \$1,067,012 | 64.7%      | \$1,366,832 | 63.6%      | \$1,545,265 | 71.7%      |

|                      |                                         |                                       |                                                              |                                                                              | Non Instructional Expenditures                                                                       |                                                                                                                       |                                                                                                                                               |                                                                                                                                                               |                                                                                                                                                                                       |                                                                                                                                                                                |                                                                                                                                                                                                                                |  |  |  |  |  |
|----------------------|-----------------------------------------|---------------------------------------|--------------------------------------------------------------|------------------------------------------------------------------------------|------------------------------------------------------------------------------------------------------|-----------------------------------------------------------------------------------------------------------------------|-----------------------------------------------------------------------------------------------------------------------------------------------|---------------------------------------------------------------------------------------------------------------------------------------------------------------|---------------------------------------------------------------------------------------------------------------------------------------------------------------------------------------|--------------------------------------------------------------------------------------------------------------------------------------------------------------------------------|--------------------------------------------------------------------------------------------------------------------------------------------------------------------------------------------------------------------------------|--|--|--|--|--|
| FY 2006 <sup>1</sup> |                                         | FY 2009 <sup>2</sup>                  |                                                              | FY 2012                                                                      |                                                                                                      | FY 2013                                                                                                               |                                                                                                                                               | FY 2014                                                                                                                                                       |                                                                                                                                                                                       | FY 2015                                                                                                                                                                        |                                                                                                                                                                                                                                |  |  |  |  |  |
| mount                | % of Total                              | Amount                                | % of Total                                                   | Amount                                                                       | % of Total                                                                                           | Amount                                                                                                                | % of Total                                                                                                                                    | Amount                                                                                                                                                        | % of Total                                                                                                                                                                            | Amount                                                                                                                                                                         | % of Total                                                                                                                                                                                                                     |  |  |  |  |  |
| \$5,569              | 91.8%                                   | \$51,200                              | 6.2%                                                         | \$146,887                                                                    | 10.6%                                                                                                | \$163,793                                                                                                             | 9.9%                                                                                                                                          | \$222,257                                                                                                                                                     | 10.3%                                                                                                                                                                                 | \$209,939                                                                                                                                                                      | 9.7%                                                                                                                                                                                                                           |  |  |  |  |  |
| \$0                  | 0.0%                                    | \$197,937                             | 24.0%                                                        | \$368,160                                                                    | 26.5%                                                                                                | \$418,710                                                                                                             | 25.4%                                                                                                                                         | \$558,788                                                                                                                                                     | 26.0%                                                                                                                                                                                 | \$399,576                                                                                                                                                                      | 18.5%                                                                                                                                                                                                                          |  |  |  |  |  |
| \$0                  | 0.0%                                    | \$0                                   | 0.0%                                                         | \$0                                                                          | 0.0%                                                                                                 | \$0                                                                                                                   | 0.0%                                                                                                                                          | \$0                                                                                                                                                           | 0.0%                                                                                                                                                                                  | \$0                                                                                                                                                                            | 0.0%                                                                                                                                                                                                                           |  |  |  |  |  |
| \$5,569              | 91.8%                                   | \$249,137                             | 30.3%                                                        | \$515,047                                                                    | 37.1%                                                                                                | \$582,503                                                                                                             | 35.3%                                                                                                                                         | \$781,046                                                                                                                                                     | 36.4%                                                                                                                                                                                 | \$609,515                                                                                                                                                                      | 28.3%                                                                                                                                                                                                                          |  |  |  |  |  |
| •                    | \$5,569<br>\$0<br>\$0<br><b>\$5,569</b> | \$5,569 91.8%<br>\$0 0.0%<br>\$0 0.0% | \$5,569 91.8% \$51,200<br>\$0 0.0% \$197,937<br>\$0 0.0% \$0 | \$5,569 91.8% \$51,200 6.2%<br>\$0 0.0% \$197,937 24.0%<br>\$0 0.0% \$0 0.0% | \$5,569 91.8% \$51,200 6.2% \$146,887<br>\$0 0.0% \$197,937 24.0% \$368,160<br>\$0 0.0% \$0 0.0% \$0 | \$5,569 91.8% \$51,200 6.2% \$146,887 10.6%<br>\$0 0.0% \$197,937 24.0% \$368,160 26.5%<br>\$0 0.0% \$0 0.0% \$0 0.0% | \$5,569 91.8% \$51,200 6.2% \$146,887 10.6% \$163,793<br>\$0 0.0% \$197,937 24.0% \$368,160 26.5% \$418,710<br>\$0 0.0% \$0 0.0% \$0 0.0% \$0 | \$5,569 91.8% \$51,200 6.2% \$146,887 10.6% \$163,793 9.9%<br>\$0 0.0% \$197,937 24.0% \$368,160 26.5% \$418,710 25.4%<br>\$0 0.0% \$0 0.0% \$0 0.0% \$0 0.0% | \$5,569 91.8% \$51,200 6.2% \$146,887 10.6% \$163,793 9.9% \$222,257<br>\$0 0.0% \$197,937 24.0% \$368,160 26.5% \$418,710 25.4% \$558,788<br>\$0 0.0% \$0 0.0% \$0 0.0% \$0 0.0% \$0 | \$5,569 91.8% \$51,200 6.2% \$146,887 10.6% \$163,793 9.9% \$222,257 10.3% \$0 0.0% \$197,937 24.0% \$368,160 26.5% \$418,710 25.4% \$558,788 26.0% \$0 0.0% \$0 0.0% \$0 0.0% | \$5,569 91.8% \$51,200 6.2% \$146,887 10.6% \$163,793 9.9% \$222,257 10.3% \$209,939<br>\$0 0.0% \$197,937 24.0% \$368,160 26.5% \$418,710 25.4% \$558,788 26.0% \$399,576<br>\$0 0.0% \$0 0.0% \$0 0.0% \$0 0.0% \$0 0.0% \$0 |  |  |  |  |  |

Note 3: Operational expenditures exclude: Non Operational expenditure type, Property object codes, and Adult/Continuing Education accounts.