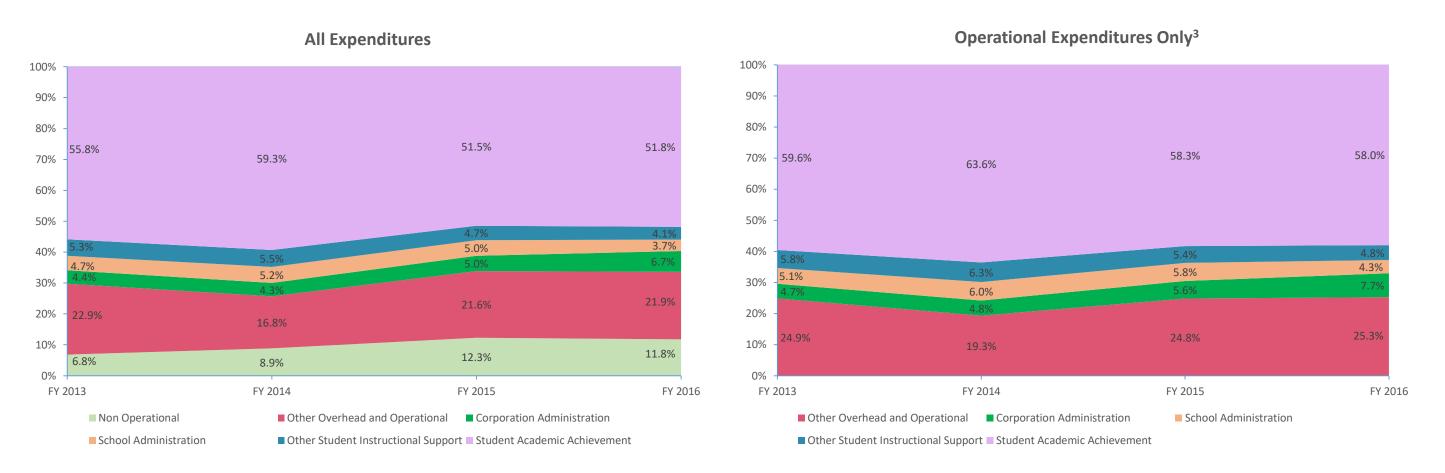

| Instructional Expenditures    |               |            |                                      |            |              |            |              |            |              |            |              |            |
|-------------------------------|---------------|------------|--------------------------------------|------------|--------------|------------|--------------|------------|--------------|------------|--------------|------------|
| FY 2006 <sup>1</sup>          |               | FY 2009    | <sup>2</sup> 2009 <sup>2</sup> FY 20 |            | }            | FY 2014    |              | FY 2015    |              | FY 2016    |              |            |
| Expenditure Type              | Amount        | % of Total | Amount                               | % of Total | Amount       | % of Total | Amount       | % of Total | Amount       | % of Total | Amount       | % of Total |
| Student Academic Achievement  | \$102,665,653 | 52.1%      | \$97,040,063                         | 55.2%      | \$65,825,766 | 55.8%      | \$63,172,384 | 59.3%      | \$47,632,011 | 51.5%      | \$46,091,019 | 51.8%      |
| Student Instructional Support | \$18,594,537  | 9.4%       | \$18,851,493                         | 10.7%      | \$11,804,776 | 10.0%      | \$11,364,607 | 10.7%      | \$9,001,233  | 9.7%       | \$6,962,289  | 7.8%       |
| Total                         | \$121,260,190 | 61.5%      | \$115,891,556                        | 65.9%      | \$77,630,542 | 65.9%      | \$74,536,991 | 70.0%      | \$56,633,243 | 61.2%      | \$53,053,308 | 59.6%      |

| Non Instructional Expenditures |                      |            |                      |            |               |            |               |            |              |            |              |            |  |
|--------------------------------|----------------------|------------|----------------------|------------|---------------|------------|---------------|------------|--------------|------------|--------------|------------|--|
|                                | FY 2006 <sup>1</sup> |            | FY 2009 <sup>2</sup> |            | FY 2013       | FY 2013    |               | FY 2014    |              | 5          | FY 2016      |            |  |
| Expenditure Type               | Amount               | % of Total | Amount               | % of Total | Amount        | % of Total | Amount        | % of Total | Amount       | % of Total | Amount       | % of Total |  |
| Overhead and Operational       | \$54,799,322         | 27.8%      | \$48,302,559         | 27.5%      | \$32,185,713  | 27.3%      | \$22,546,814  | 21.2%      | \$24,553,648 | 26.5%      | \$25,435,197 | 28.6%      |  |
| Non Operational                | \$21,080,303         | 10.7%      | \$11,613,351         | 6.6%       | \$8,053,130   | 6.8%       | \$9,434,405   | 8.9%       | \$11,367,640 | 12.3%      | \$10,469,218 | 11.8%      |  |
| Not Categorized                | \$0                  | 0.0%       | \$0                  | 0.0%       | \$0           | 0.0%       | \$0           | 0.0%       | \$0          | 0.0%       | \$0          | 0.0%       |  |
| Total                          | \$75,879,624         | 38.5%      | \$59,915,910         | 34.1%      | \$40,238,843  | 34.1%      | \$31,981,219  | 30.0%      | \$35,921,287 | 38.8%      | \$35,904,415 | 40.4%      |  |
|                                |                      |            |                      |            |               |            |               |            |              |            |              |            |  |
| Grand Total                    | \$197,139,814        |            | \$175,807,466        |            | \$117,869,385 |            | \$106,518,210 |            | \$92,554,531 |            | \$88,957,723 |            |  |