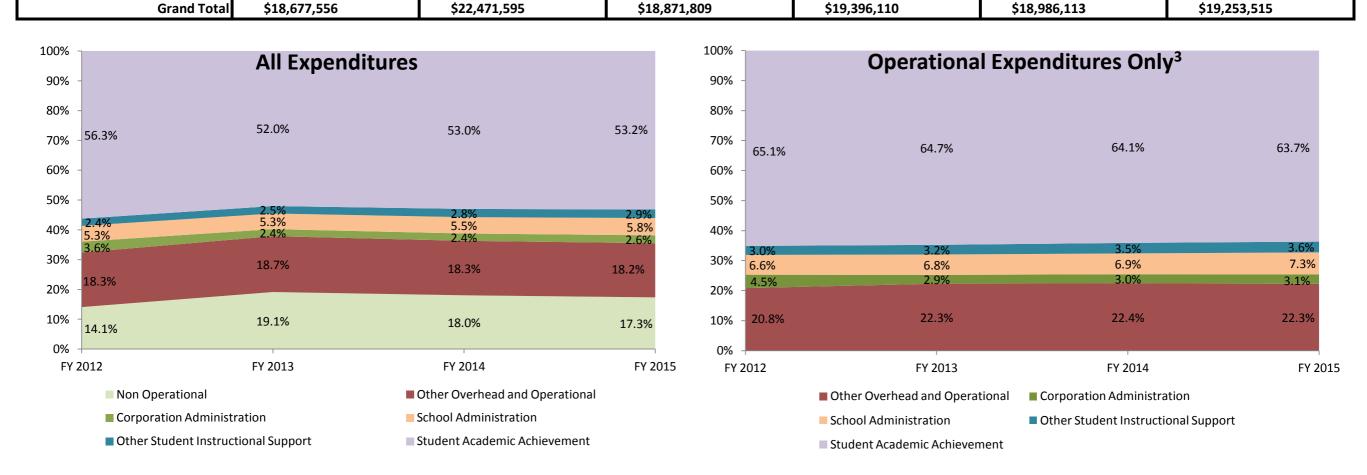

## School Corporation Expenditures by Account Biannual Financial Report Data Garrett-Keyser-Butler Com (1820)

| Instructional Expenditures    |                      |            |                                           |            |              |            |              |            |              |            |              |            |
|-------------------------------|----------------------|------------|-------------------------------------------|------------|--------------|------------|--------------|------------|--------------|------------|--------------|------------|
|                               | FY 2006 <sup>1</sup> |            | FY 2006 <sup>1</sup> FY 2009 <sup>2</sup> |            | FY 201       | FY 2012    |              | FY 2013    |              | FY 2014    |              | 5          |
|                               | Amount               | % of Total | Amount                                    | % of Total | Amount       | % of Total | Amount       | % of Total | Amount       | % of Total | Amount       | % of Total |
| Student Academic Achievement  | \$10,905,702         | 58.4%      | \$13,126,381                              | 58.4%      | \$10,616,171 | 56.3%      | \$10,091,273 | 52.0%      | \$10,059,463 | 53.0%      | \$10,239,478 | 53.2%      |
| Student Instructional Support | \$1,262,461          | 6.8%       | \$1,432,683                               | 6.4%       | \$1,457,501  | 7.7%       | \$1,500,940  | 7.7%       | \$1,566,547  | 8.3%       | \$1,668,690  | 8.7%       |
| Total                         | \$12,168,163         | 65.1%      | \$14,559,064                              | 64.8%      | \$12,073,672 | 64.0%      | \$11,592,213 | 59.8%      | \$11,626,010 | 61.2%      | \$11,908,167 | 61.8%      |

| Non Instructional Expenditures |             |                      |             |                                           |             |            |             |            |             |            |             |            |  |
|--------------------------------|-------------|----------------------|-------------|-------------------------------------------|-------------|------------|-------------|------------|-------------|------------|-------------|------------|--|
|                                | FY 2006     | FY 2006 <sup>1</sup> |             | FY 2006 <sup>1</sup> FY 2009 <sup>2</sup> |             | FY 201     | FY 2012     |            | FY 2013     |            | 4           | FY 2015    |  |
|                                | Amount      | % of Total           | Amount      | % of Total                                | Amount      | % of Total | Amount      | % of Total | Amount      | % of Total | Amount      | % of Total |  |
| Overhead and Operational       | \$4,127,903 | 22.1%                | \$4,633,177 | 20.6%                                     | \$4,140,687 | 21.9%      | \$4,092,832 | 21.1%      | \$3,934,896 | 20.7%      | \$4,006,501 | 20.8%      |  |
| Non Operational                | \$2,381,490 | 12.8%                | \$3,279,354 | 14.6%                                     | \$2,657,450 | 14.1%      | \$3,711,065 | 19.1%      | \$3,425,207 | 18.0%      | \$3,338,847 | 17.3%      |  |
| Not Categorized                | \$0         | 0.0%                 | \$0         | 0.0%                                      | \$0         | 0.0%       | \$0         | 0.0%       | \$0         | 0.0%       | \$0         | 0.0%       |  |
| Total                          | \$6,509,393 | 34.9%                | \$7,912,530 | 35.2%                                     | \$6,798,137 | 36.0%      | \$7,803,897 | 40.2%      | \$7,360,103 | 38.8%      | \$7,345,348 | 38.2%      |  |
|                                |             |                      |             |                                           |             |            |             |            |             |            |             |            |  |

Note 3: Operational expenditures exclude: Non Operational expenditure type, Property object codes, and Adult/Continuing Education accounts.

|                |                                   | Per                                                                                       | cent Chang            | е                             |                      |                           |                 |                 |               |
|----------------|-----------------------------------|-------------------------------------------------------------------------------------------|-----------------------|-------------------------------|----------------------|---------------------------|-----------------|-----------------|---------------|
| Account        |                                   |                                                                                           | FY 2006               | FY 2009                       | FY 2014              | FY 2015                   | 2006 to<br>2015 | 2009 to<br>2015 | 2014 t<br>201 |
| Account        |                                   | Student Academic                                                                          |                       | FT 2005                       | FT 2014              | FT 2015                   | 2013            | 2015            | 201           |
| 11050          | Regular Programs                  | Full Day Kindergarten                                                                     | \$37,389              | \$223,218                     | \$329,306            | \$352,871                 | 843.8%          | 58.1%           | 7.2           |
| 11100          | Regular Programs                  | Elementary                                                                                | \$1,606,104           | \$2,050,013                   | \$2,081,776          | \$2,165,098               | 34.8%           | 5.6%            | 4.0           |
| 11200          | Regular Programs                  | Middle/Junior High                                                                        | \$977,734             | \$1,324,056                   | \$1,426,869          | \$1,321,239               | 35.1%           | -0.2%           | -7.4          |
| 11300          | Regular Programs                  | High School                                                                               | \$1,383,331           | \$2,023,623                   | \$1,806,503          | \$1,713,587               | 23.9%           | -15.3%          | -5.1          |
| 11350          | Regular Programs                  | High School - Academic Honors Diploma                                                     | \$0                   | \$42,775                      | \$61,235             | \$72,909                  | NA              | 70.4%           | 19.1          |
| 11410          | Regular Programs                  | Vocational Education - Agriculture A                                                      | \$57,755              | \$67,942                      | \$44,857             | \$58,291                  | 0.9%            | -14.2%          | 29.9          |
| 11430          | Regular Programs                  | Vocational Education - Distributive Education                                             | \$0                   | \$0                           | \$67,723             | \$95,830                  | NA              | NA              | 41.5          |
| 11450          | Regular Programs                  | Vocational Education - Consumer and Homemaking                                            | \$57,763              | \$73,191                      | \$0                  | \$0                       | NA              | NA              | Ν             |
| 11470          | Regular Programs                  | Vocational Education - Business Education                                                 | \$0                   | \$0                           | \$69,153             | \$101,398                 | NA              | NA              | 46.6          |
| 11480          | Regular Programs                  | Vocational Education - Industrial Education A                                             | \$60,684              | \$74,453                      | \$68,239             | \$74,746                  | 23.2%           | 0.4%            | 9.5           |
| 11490          | Regular Programs                  | Vocational Education - Industrial Education B                                             | \$115,790             | \$78,993                      | \$105,438            | \$59,687                  | -48.5%          | -24.4%          | -43.4         |
| 11510          | Regular Programs                  | Vocational Education - Cooperative Education                                              | \$45,144              | \$58,915                      | \$51,576             | \$50,659                  | 12.2%           | -14.0%          | -1.8          |
| 11590          | Regular Programs                  | Vocational Education - Other Vocational Ed. Programs                                      | \$1,316,601           | \$2,910,741                   | \$0                  | \$0<br>\$0                | NA              | NA              | 1.0<br>N      |
| 11630          | Regular Programs                  | Alternative Education Programs - High School                                              | \$1,510,001<br>\$0    | \$30,438                      | \$165,393            | \$209,431                 | NA              | 588.0%          | 26.6          |
| 12110          | Special Programs                  | Gifted and Talented - Gifted And Talented                                                 | \$0<br>\$2,752        | \$30,438<br>\$0               | \$105,555<br>\$0     | \$20 <i>9,</i> 431<br>\$0 | NA              | 588.078<br>NA   | 20.0<br>N     |
| 12110          | Special Programs                  | Gifted and Talented - High Ability Student Programs                                       | \$0<br>\$0            | \$57,973                      | \$32,701             | \$29,154                  | NA              | -49.7%          | -10.8         |
| 12210          | Special Programs                  | Mental Disabilities - Mild Mental Disabilities                                            | \$825 <i>,</i> 643    | \$1,035,722                   | \$740,059            | \$643,115                 | -22.1%          | -37.9%          | -13.1         |
| 12510          | Special Programs                  | Culturally Different - Communication Disorders                                            | \$57,482              | \$27,746                      | \$117,316            | \$120,002                 | 108.8%          | 332.5%          | 2.3           |
| 12900          | Special Programs                  | Other Special Programs                                                                    | \$1,064,432           | \$1,291,303                   | \$1,461,240          | \$1,640,774               | 54.1%           | 27.1%           | 12.3          |
| 13100          | Adult/Cont. Ed. Programs          | Instruction                                                                               | \$244,884             | \$325,023                     | \$0                  | \$0                       | NA              | NA              | N             |
| 13600          | Adult/Cont. Ed. Programs          | Special Interest Programs                                                                 | \$655                 | \$797                         | \$775                | \$852                     | 30.1%           | 7.0%            | 10.0          |
| 13900          | Adult/Cont. Ed. Programs          | Other Adult/Continuing Ed. Program                                                        | \$15,348              | \$15,425                      | \$0                  | \$0                       | NA              | NA              | N             |
| 14100          | Summer School Programs            | Elementary                                                                                | \$0                   | \$10,729                      | \$4,527              | \$8,147                   | NA              | -24.1%          | 80.0          |
| 14200          | Summer School Programs            | Middle/Junior High School                                                                 | \$0                   | \$10,441                      | \$2,758              | \$8,392                   | NA              | -19.6%          | 204.3         |
| 14300          | Summer School Programs            | High School                                                                               | \$8,632               | \$24,559                      | \$19,115             | \$22,696                  | 162.9%          | -7.6%           | 18.7          |
| 16200          | Remediation                       | Preventive Remediation                                                                    | \$57,207              | \$41,201                      | \$18,571             | \$15,984                  | -72.1%          | -61.2%          | -13.9         |
| 17100          | Pay. to Other Gov. Units in State | Transfer Tuition                                                                          | \$0<br>\$0            | \$59,998                      | \$33,047             | \$36,513                  | , 2.170<br>NA   | -39.1%          | 10.5          |
| 17300          | Pay. to Other Gov. Units in State | Area Vocat. School (Part. Share)                                                          | \$144,591             | \$206,175                     | \$234,241            | \$212,756                 | 47.1%           | 3.2%            | -9.2          |
| 17400          | Pay. to Other Gov. Units in State | Joint Services and Supply - Special Ed.                                                   | \$111,717             | \$232,719                     | \$248,084            | \$349,216                 | 212.6%          | 50.1%           | 40.8          |
| 17700          | Pay. to Other Gov. Units in State | Interlocal Agreements - Other                                                             | \$200,000             | \$104,625                     | \$0                  | \$0<br>\$0                | NA              | NA              |               |
| 22110          | Instruction                       | Imp. of Instruction - Service Area Direction                                              | \$200,000<br>\$0      | \$10 <del>4</del> ,025<br>\$0 | \$0<br>\$0           | \$4 <i>,</i> 586          | NA              | NA              | N             |
| 22120          | Instruction                       | Imp. of Instruction - Instruction and Curriculum Dev.                                     | \$16,525              | \$29,228                      | \$29,649             | \$34,234                  | 107.2%          | 17.1%           | 15.5          |
| 22120          | Instruction                       | Imp. of Instruction - Instructional Staff Training                                        | \$27,936              | \$39,691                      | \$30,813             | \$13,744                  | -50.8%          | -65.4%          | -55.4         |
| 22190          | Instruction                       | Imp. of Instruction - Other Imp. of Instruct. Services                                    | \$0                   | \$26,927                      | \$30,813<br>\$0      | \$0                       | 50.070<br>NA    | 03.470<br>NA    | 55.4<br>N     |
| 22220          | Instruction                       | Library/Media Services - School Library                                                   | \$210,275             | \$244,860                     | \$106,809            | \$88,671                  | -57.8%          | -63.8%          | -17.0         |
|                |                                   | Library/Media Services - Audiovisual                                                      | -                     |                               | -                    |                           |                 |                 |               |
| 22230<br>22310 | Instruction<br>Instruction        | Instruc. Related Tech Tech. Service Supervision and Admin.                                | \$73,725<br>\$119,209 | \$43,837<br>\$231,016         | \$1,340<br>\$270,624 | \$2,527<br>\$237,046      | -96.6%<br>98.8% | -94.2%<br>2.6%  | 88.5<br>-12.4 |
| 22310          | Instruction                       | Instruc. Related Tech Student Learning Centers                                            | \$119,209             | \$231,010                     | \$3,395              |                           | 98.878<br>NA    | 2.078<br>NA     | -100.0        |
|                |                                   | •                                                                                         | -                     |                               |                      | \$1<br>\$85,442           |                 |                 |               |
| 22360          | Instruction                       | Instruc. Related Tech Network Support                                                     | \$4,384               | \$0<br>¢70 128                | \$24,260             | \$85,442                  | 1848.9%         | NA<br>4 40(     | 252.2         |
| 22370          | Instruction                       | Instruc. Related Tech Hardware Maintenance and Support                                    | \$0                   | \$79,138                      | \$78,020             | \$82,630                  | NA              | 4.4%            | 5.9           |
| 22380          | Instruction                       | Instruc. Related Tech PD for Instr. Focused Tech. Pers.                                   | \$0                   | \$0<br>\$0                    | \$47,988             | \$39,516                  | NA              | NA              | -17.7         |
| 25520          | Central Services                  | Textbks. for Rent/Resale - Textbks., Workbooks, & Repairs                                 | \$0<br>¢0             | \$0<br>¢0                     | \$10,218             | \$10,033                  | NA              | NA              | -1.8          |
| 25525          | Central Services                  | Textbks. for Rent/Resale - Computers in Lieu of Textbooks                                 | \$0                   | \$0                           | \$238,916            | \$244,503                 | NA              | NA              | 2.3           |
| 25570<br>26497 | Central Services<br>NA            | Textbks. for Rent/Resale - Materials and Supplies<br>Teachers Retir. Fund - 07 Acct. Code | \$10,751<br>\$402,746 | \$28,889<br>\$0               | \$26,928<br>\$0      | \$33,195<br>\$0           | 208.8%<br>NA    | 14.9%<br>NA     | 23.3<br>N     |
|                | Student                           | Academic Achievement Total                                                                | \$9,257,190           | \$13,126,381                  | \$10,059,463         | \$10,239,478              | 10.6%           | -22.0%          | 1.8           |
|                |                                   | Student Instructio                                                                        | onal Support          |                               |                      |                           |                 |                 |               |
| 21120          | Students                          | Attend. & Social Work Serv Attendance Services                                            | \$19,241              | \$0                           | \$7,000              | \$11,560                  | -39.9%          | NA              | 65.1          |
| 21220          | Students                          | Guidance Services - Counseling Services                                                   | \$236,763             | \$396,132                     | \$375,211            | \$371,211                 | 56.8%           | -6.3%           | -1.1          |
| 21220          | Students                          | Health Services - Nurse Services                                                          | \$30,772              | \$46,628                      | \$70,653             | \$96,065                  | 212.2%          | 106.0%          | 36.09         |
| 21340          |                                   | Health Services - Other Health Services                                                   | \$30,772<br>\$0       | \$40,028                      | \$1,275              | \$90,005                  | 212.276<br>NA   | 100.078<br>NA   | -88.8         |
| エンプリノ          |                                   |                                                                                           | 201                   |                               |                      |                           |                 |                 |               |