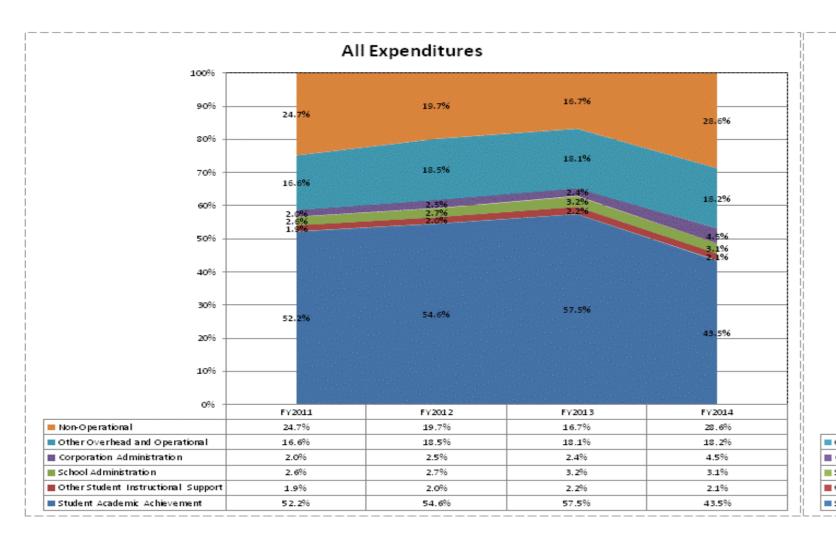

|                                  |              | FY06 % of Total |              | FY09 % of Total |              | FY13 % of Total |              | FY14 % of Total |
|----------------------------------|--------------|-----------------|--------------|-----------------|--------------|-----------------|--------------|-----------------|
| Fremont Community Schools (7605) | FY 2006      | Ехр             | FY 2009      | Exp             | FY 2013      | Exp             | FY 2014      | Exp             |
| Student Academic Achievement     | \$7,616,997  | 52.0%           | \$7,714,200  | 37.7%           | \$7,698,235  | 57.5%           | \$6,540,335  | 43.5%           |
| Student Instructional Support    | \$761,506    | 5.2%            | \$673,961    | 3.3%            | \$723,603    | 5.4%            | \$783,883    | 5.2%            |
| Overhead and Operational         | \$2,500,234  | 17.1%           | \$2,619,877  | 12.8%           | \$2,739,839  | 20.5%           | \$3,408,551  | 22.7%           |
| Nonoperational                   | \$3,783,311  | 25.8%           | \$9,434,543  | 46.2%           | \$2,233,637  | 16.7%           | \$4,308,005  | 28.6%           |
| Grand Total                      | \$14,662,048 |                 | \$20,442,581 |                 | \$13,395,315 |                 | \$15,040,774 |                 |

|                                                                        | FY 2006 | FY 2009 | FY 2013 | FY 2014 |
|------------------------------------------------------------------------|---------|---------|---------|---------|
| Student Instructional Expenditures (Academic Achievement plus Support) | 57.1%   | 41.0%   | 62.9%   | 48.7%   |