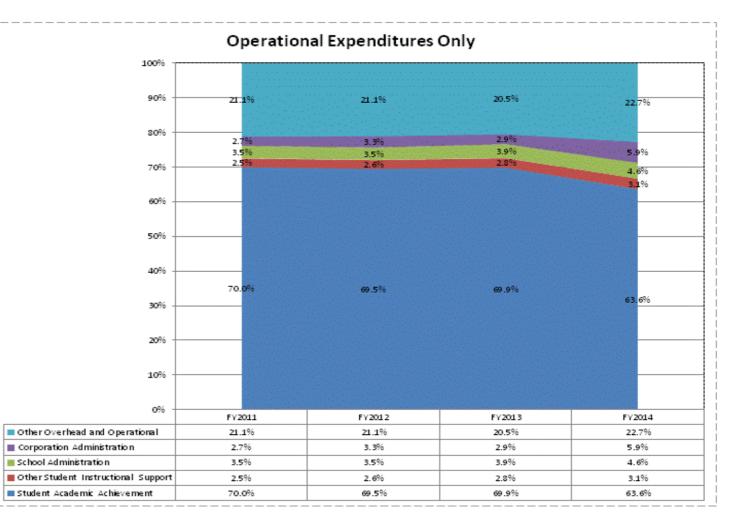

|                                  |              | FY06 % of Total |              | FY09 % of Total |              | FY13 % of Total |              | FY14 % of Total |
|----------------------------------|--------------|-----------------|--------------|-----------------|--------------|-----------------|--------------|-----------------|
| Fremont Community Schools (7605) | FY 2006      | Ехр             | FY 2009      | Exp             | FY 2013      | Exp             | FY 2014      | Exp             |
| Student Academic Achievement     | \$7,616,997  | 52.0%           | \$7,714,200  | 37.7%           | \$7,698,235  | 57.5%           | \$6,540,335  | 43.5%           |
| Student Instructional Support    | \$761,506    | 5.2%            | \$673,961    | 3.3%            | \$723,603    | 5.4%            | \$783,883    | 5.2%            |
| Overhead and Operational         | \$2,500,234  | 17.1%           | \$2,619,877  | 12.8%           | \$2,739,839  | 20.5%           | \$3,408,551  | 22.7%           |
| Nonoperational                   | \$3,783,311  | 25.8%           | \$9,434,543  | 46.2%           | \$2,233,637  | 16.7%           | \$4,308,005  | 28.6%           |
| Grand Total                      | \$14,662,048 |                 | \$20,442,581 |                 | \$13,395,315 |                 | \$15,040,774 |                 |

|                                                                        | FY 2006 | FY 2009 | FY 2013 | FY 2014 |
|------------------------------------------------------------------------|---------|---------|---------|---------|
| Student Instructional Expenditures (Academic Achievement plus Support) | 57.1%   | 41.0%   | 62.9%   | 48.7%   |