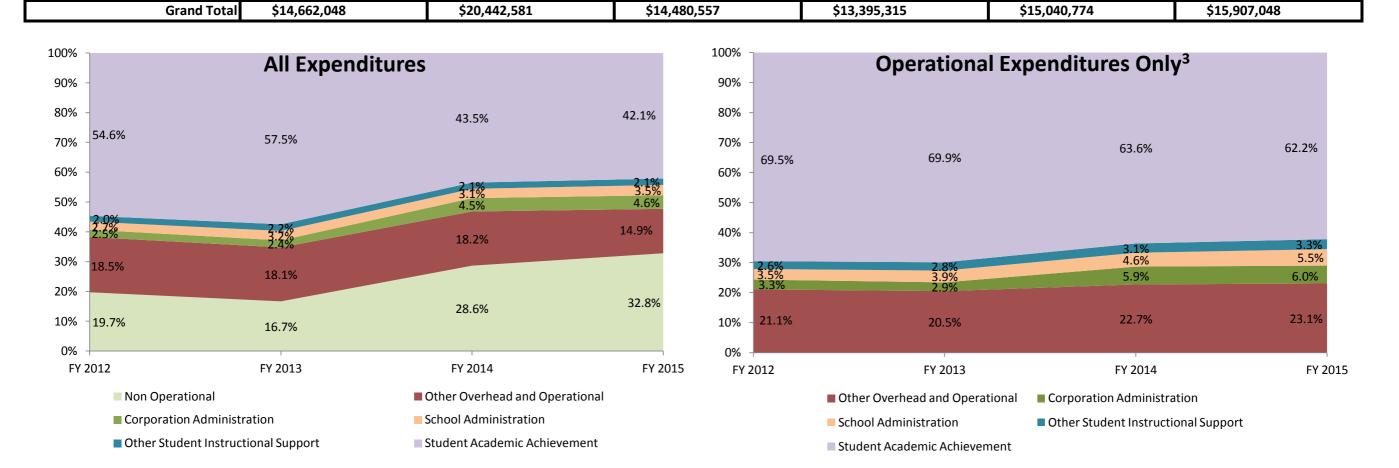

| Instructional Expenditures    |             |            |             |                |             |            |             |            |             |            |             |            |
|-------------------------------|-------------|------------|-------------|----------------|-------------|------------|-------------|------------|-------------|------------|-------------|------------|
|                               | FY 2006     | <b>5</b> 1 | FY 2009     | 9 <sup>2</sup> | FY 201      | 2          | FY 201      | 3          | FY 201      | 4          | FY 201      | 5          |
|                               | Amount      | % of Total | Amount      | % of Total     | Amount      | % of Total | Amount      | % of Total | Amount      | % of Total | Amount      | % of Total |
| Student Academic Achievement  | \$7,616,997 | 52.0%      | \$7,714,200 | 37.7%          | \$7,907,278 | 54.6%      | \$7,698,235 | 57.5%      | \$6,540,335 | 43.5%      | \$6,702,171 | 42.1%      |
| Student Instructional Support | \$761,506   | 5.2%       | \$673,961   | 3.3%           | \$673,856   | 4.7%       | \$723,603   | 5.4%       | \$783,883   | 5.2%       | \$888,475   | 5.6%       |
| Total                         | \$8,378,503 | 57.1%      | \$8,388,161 | 41.0%          | \$8,581,134 | 59.3%      | \$8,421,839 | 62.9%      | \$7,324,218 | 48.7%      | \$7,590,646 | 47.7%      |

| Non Instructional Expenditures |                                   |                                                    |                                                                                                                                                                                                 |                                                                                                                                                                                                                                                                                                 |                                                                                                                                                                                                                                                                                                                                                                                   |                                                                                                                                                                                                                                                                                                                                                                                                                                                |                                                                                                                                                                                                                                                                                                                                                                                                                                                                                                                                  |                                                                                                                                                                                                                                                                                                                                                                                                                                                                                                                                                                                               |                                                                                                                                                                                                                                                                                                                                                                                                                                                                                                                                                                                                                                                                                 |                                                                                                                                                                                                                                                                                                                                                                                                                                                                                                                                                                                                                                                                                                       |                                                                                                                                                                                                                                                                                                                                                                                                                                                                                                                                                                                                                                                                                                                                                                                                                                                                                                                                                                                                                                                                                                                                                                                                                                                                                                         |  |  |
|--------------------------------|-----------------------------------|----------------------------------------------------|-------------------------------------------------------------------------------------------------------------------------------------------------------------------------------------------------|-------------------------------------------------------------------------------------------------------------------------------------------------------------------------------------------------------------------------------------------------------------------------------------------------|-----------------------------------------------------------------------------------------------------------------------------------------------------------------------------------------------------------------------------------------------------------------------------------------------------------------------------------------------------------------------------------|------------------------------------------------------------------------------------------------------------------------------------------------------------------------------------------------------------------------------------------------------------------------------------------------------------------------------------------------------------------------------------------------------------------------------------------------|----------------------------------------------------------------------------------------------------------------------------------------------------------------------------------------------------------------------------------------------------------------------------------------------------------------------------------------------------------------------------------------------------------------------------------------------------------------------------------------------------------------------------------|-----------------------------------------------------------------------------------------------------------------------------------------------------------------------------------------------------------------------------------------------------------------------------------------------------------------------------------------------------------------------------------------------------------------------------------------------------------------------------------------------------------------------------------------------------------------------------------------------|---------------------------------------------------------------------------------------------------------------------------------------------------------------------------------------------------------------------------------------------------------------------------------------------------------------------------------------------------------------------------------------------------------------------------------------------------------------------------------------------------------------------------------------------------------------------------------------------------------------------------------------------------------------------------------|-------------------------------------------------------------------------------------------------------------------------------------------------------------------------------------------------------------------------------------------------------------------------------------------------------------------------------------------------------------------------------------------------------------------------------------------------------------------------------------------------------------------------------------------------------------------------------------------------------------------------------------------------------------------------------------------------------|---------------------------------------------------------------------------------------------------------------------------------------------------------------------------------------------------------------------------------------------------------------------------------------------------------------------------------------------------------------------------------------------------------------------------------------------------------------------------------------------------------------------------------------------------------------------------------------------------------------------------------------------------------------------------------------------------------------------------------------------------------------------------------------------------------------------------------------------------------------------------------------------------------------------------------------------------------------------------------------------------------------------------------------------------------------------------------------------------------------------------------------------------------------------------------------------------------------------------------------------------------------------------------------------------------|--|--|
| FY 2006                        | 6 <sup>1</sup>                    | FY 2009                                            | ) <sup>2</sup>                                                                                                                                                                                  | FY 2012 FY 2013                                                                                                                                                                                                                                                                                 |                                                                                                                                                                                                                                                                                                                                                                                   | 3                                                                                                                                                                                                                                                                                                                                                                                                                                              | FY 201                                                                                                                                                                                                                                                                                                                                                                                                                                                                                                                           | 4                                                                                                                                                                                                                                                                                                                                                                                                                                                                                                                                                                                             | FY 2015                                                                                                                                                                                                                                                                                                                                                                                                                                                                                                                                                                                                                                                                         |                                                                                                                                                                                                                                                                                                                                                                                                                                                                                                                                                                                                                                                                                                       |                                                                                                                                                                                                                                                                                                                                                                                                                                                                                                                                                                                                                                                                                                                                                                                                                                                                                                                                                                                                                                                                                                                                                                                                                                                                                                         |  |  |
| Amount                         | % of Total                        | Amount                                             | % of Total                                                                                                                                                                                      | Amount                                                                                                                                                                                                                                                                                          | % of Total                                                                                                                                                                                                                                                                                                                                                                        | Amount                                                                                                                                                                                                                                                                                                                                                                                                                                         | % of Total                                                                                                                                                                                                                                                                                                                                                                                                                                                                                                                       | Amount                                                                                                                                                                                                                                                                                                                                                                                                                                                                                                                                                                                        | % of Total                                                                                                                                                                                                                                                                                                                                                                                                                                                                                                                                                                                                                                                                      | Amount                                                                                                                                                                                                                                                                                                                                                                                                                                                                                                                                                                                                                                                                                                | % of Total                                                                                                                                                                                                                                                                                                                                                                                                                                                                                                                                                                                                                                                                                                                                                                                                                                                                                                                                                                                                                                                                                                                                                                                                                                                                                              |  |  |
| \$2,500,234                    | 17.1%                             | \$2,619,877                                        | 12.8%                                                                                                                                                                                           | \$3,042,999                                                                                                                                                                                                                                                                                     | 21.0%                                                                                                                                                                                                                                                                                                                                                                             | \$2,739,839                                                                                                                                                                                                                                                                                                                                                                                                                                    | 20.5%                                                                                                                                                                                                                                                                                                                                                                                                                                                                                                                            | \$3,408,551                                                                                                                                                                                                                                                                                                                                                                                                                                                                                                                                                                                   | 22.7%                                                                                                                                                                                                                                                                                                                                                                                                                                                                                                                                                                                                                                                                           | \$3,097,511                                                                                                                                                                                                                                                                                                                                                                                                                                                                                                                                                                                                                                                                                           | 19.5%                                                                                                                                                                                                                                                                                                                                                                                                                                                                                                                                                                                                                                                                                                                                                                                                                                                                                                                                                                                                                                                                                                                                                                                                                                                                                                   |  |  |
| \$3,783,311                    | 25.8%                             | \$9,434,543                                        | 46.2%                                                                                                                                                                                           | \$2,856,425                                                                                                                                                                                                                                                                                     | 19.7%                                                                                                                                                                                                                                                                                                                                                                             | \$2,233,637                                                                                                                                                                                                                                                                                                                                                                                                                                    | 16.7%                                                                                                                                                                                                                                                                                                                                                                                                                                                                                                                            | \$4,308,005                                                                                                                                                                                                                                                                                                                                                                                                                                                                                                                                                                                   | 28.6%                                                                                                                                                                                                                                                                                                                                                                                                                                                                                                                                                                                                                                                                           | \$5,218,891                                                                                                                                                                                                                                                                                                                                                                                                                                                                                                                                                                                                                                                                                           | 32.8%                                                                                                                                                                                                                                                                                                                                                                                                                                                                                                                                                                                                                                                                                                                                                                                                                                                                                                                                                                                                                                                                                                                                                                                                                                                                                                   |  |  |
| \$0                            | 0.0%                              | \$0                                                | 0.0%                                                                                                                                                                                            | \$0                                                                                                                                                                                                                                                                                             | 0.0%                                                                                                                                                                                                                                                                                                                                                                              | \$0                                                                                                                                                                                                                                                                                                                                                                                                                                            | 0.0%                                                                                                                                                                                                                                                                                                                                                                                                                                                                                                                             | \$0                                                                                                                                                                                                                                                                                                                                                                                                                                                                                                                                                                                           | 0.0%                                                                                                                                                                                                                                                                                                                                                                                                                                                                                                                                                                                                                                                                            | \$0                                                                                                                                                                                                                                                                                                                                                                                                                                                                                                                                                                                                                                                                                                   | 0.0%                                                                                                                                                                                                                                                                                                                                                                                                                                                                                                                                                                                                                                                                                                                                                                                                                                                                                                                                                                                                                                                                                                                                                                                                                                                                                                    |  |  |
| \$6,283,545                    | 42.9%                             | \$12,054,419                                       | 59.0%                                                                                                                                                                                           | \$5,899,423                                                                                                                                                                                                                                                                                     | 40.7%                                                                                                                                                                                                                                                                                                                                                                             | \$4,973,476                                                                                                                                                                                                                                                                                                                                                                                                                                    | 37.1%                                                                                                                                                                                                                                                                                                                                                                                                                                                                                                                            | \$7,716,556                                                                                                                                                                                                                                                                                                                                                                                                                                                                                                                                                                                   | 51.3%                                                                                                                                                                                                                                                                                                                                                                                                                                                                                                                                                                                                                                                                           | \$8,316,402                                                                                                                                                                                                                                                                                                                                                                                                                                                                                                                                                                                                                                                                                           | 52.3%                                                                                                                                                                                                                                                                                                                                                                                                                                                                                                                                                                                                                                                                                                                                                                                                                                                                                                                                                                                                                                                                                                                                                                                                                                                                                                   |  |  |
|                                | \$2,500,234<br>\$3,783,311<br>\$0 | \$2,500,234 17.1%<br>\$3,783,311 25.8%<br>\$0 0.0% | Amount         % of Total         Amount           \$2,500,234         17.1%         \$2,619,877           \$3,783,311         25.8%         \$9,434,543           \$0         0.0%         \$0 | FY 2006¹         FY 2009²           Amount         % of Total         Amount         % of Total           \$2,500,234         17.1%         \$2,619,877         12.8%           \$3,783,311         25.8%         \$9,434,543         46.2%           \$0         0.0%         \$0         0.0% | FY 2006¹         FY 2009²         FY 201           Amount         % of Total         Amount         % of Total         Amount           \$2,500,234         17.1%         \$2,619,877         12.8%         \$3,042,999           \$3,783,311         25.8%         \$9,434,543         46.2%         \$2,856,425           \$0         0.0%         \$0         0.0%         \$0 | FY 2006¹         FY 2009²         FY 2012           Amount         % of Total         Amount         % of Total         Amount         % of Total           \$2,500,234         17.1%         \$2,619,877         12.8%         \$3,042,999         21.0%           \$3,783,311         25.8%         \$9,434,543         46.2%         \$2,856,425         19.7%           \$0         0.0%         \$0         0.0%         \$0         0.0% | FY 2006¹         FY 2009²         FY 2012         FY 201           Amount         % of Total         Amount         % of Total         Amount         % of Total         Amount           \$2,500,234         17.1%         \$2,619,877         12.8%         \$3,042,999         21.0%         \$2,739,839           \$3,783,311         25.8%         \$9,434,543         46.2%         \$2,856,425         19.7%         \$2,233,637           \$0         0.0%         \$0         0.0%         \$0         0.0%         \$0 | FY 2006¹         FY 2009²         FY 2012         FY 2013           Amount         % of Total         Amount         % of Total         Amount         % of Total         Amount         % of Total           \$2,500,234         17.1%         \$2,619,877         12.8%         \$3,042,999         21.0%         \$2,739,839         20.5%           \$3,783,311         25.8%         \$9,434,543         46.2%         \$2,856,425         19.7%         \$2,233,637         16.7%           \$0         0.0%         \$0         0.0%         \$0         0.0%         \$0         0.0% | FY 2006¹         FY 2009²         FY 2012         FY 2013         FY 201           Amount         % of Total         Amount         % of Total         Amount         % of Total         Amount         % of Total         Amount           \$2,500,234         17.1%         \$2,619,877         12.8%         \$3,042,999         21.0%         \$2,739,839         20.5%         \$3,408,551           \$3,783,311         25.8%         \$9,434,543         46.2%         \$2,856,425         19.7%         \$2,233,637         16.7%         \$4,308,005           \$0         0.0%         \$0         0.0%         \$0         0.0%         \$0         0.0%         \$0 | FY 2006¹         FY 2009²         FY 2012         FY 2013         FY 2014           Amount         % of Total         22,739,839         20.5%         \$3,408,551         22.7%         \$3,783,311         25.8%         \$9,434,543         46.2%         \$2,856,425         19.7%         \$2,233,637         16.7%         \$4,308,005         28.6%           \$0         0.0%         \$0         0.0%         \$0         0.0%         \$0         0.0%         \$0         0.0% | FY 2006¹         FY 2009²         FY 2012         FY 2013         FY 2014         FY 2014         FY 201           Amount         % of Total         Amount         % o |  |  |

Note 3: Operational expenditures exclude: Non Operational expenditure type, Property object codes, and Adult/Continuing Education accounts.

|                |                                   | Fremont Community                                                                            | , ,                  |                  |                          |                 | Per             | )               |            |
|----------------|-----------------------------------|----------------------------------------------------------------------------------------------|----------------------|------------------|--------------------------|-----------------|-----------------|-----------------|------------|
| Account        |                                   |                                                                                              | FY 2006              | FY 2009          | FY 2014                  | FY 2015         | 2006 to<br>2015 | 2009 to<br>2015 | 2014 to    |
|                |                                   | Student Academic                                                                             | Achievement          |                  |                          |                 |                 |                 |            |
| 11050          | Regular Programs                  | Full Day Kindergarten                                                                        | \$25,492             | \$151,967        | \$186,800                | \$156,865       | 515.4%          | 3.2%            | -16.0%     |
| 11100          | Regular Programs                  | Elementary                                                                                   | \$1,316,779          | \$1,815,770      | \$1,340,440              | \$1,241,125     | -5.7%           | -31.6%          | -7.49      |
| 11200          | Regular Programs                  | Middle/Junior High                                                                           | \$987,391            | \$1,636,195      | \$1,458,322              | \$1,251,510     | 26.7%           | -23.5%          | -14.29     |
| 11300          | Regular Programs                  | High School                                                                                  | \$1,023,873          | \$1,596,615      | \$1,132,665              | \$1,022,346     | -0.1%           | -36.0%          | -9.79      |
| 11350          | Regular Programs                  | High School - Academic Honors Diploma                                                        | \$0<br>\$45,336      | \$24,469         | \$0<br>\$0               | \$0             | NA              | NA              | N.         |
| 11450          | Regular Programs                  | Vocational Education - Consumer and Homemaking                                               | \$45,326             | \$59,978         | \$0                      | \$0<br>\$63,080 | NA<br>10.40/    | NA<br>0.2%      | N          |
| 11470          | Regular Programs                  | Vocational Education - Business Education                                                    | \$54,050<br>\$37,547 | \$63,876         | \$60,023                 | \$63,989        | 18.4%           | 0.2%            | 6.69       |
| 11480          | Regular Programs                  | Vocational Education - Industrial Education A  Vocational Education - Industrial Education B | \$37,547             | \$49,151         | \$0<br>\$0               | \$0<br>\$0      | NA<br>NA        | NA<br>NA        | N          |
| 11490          | Regular Programs                  |                                                                                              | \$41,175             | \$52,417<br>\$23 | \$0<br>\$0               | \$0<br>\$0      | NA<br>NA        | NA<br>NA        | N          |
| 11910<br>12110 | Regular Programs Special Programs | Other Regular Programs - Competency Testing Gifted and Talented - Gifted And Talented        | \$588<br>\$92,562    | \$23<br>\$9,751  | \$52,559                 | \$0<br>\$59,303 | NA<br>-35.9%    | 508.2%          | N<br>12.89 |
| 12220          | Special Programs                  | Mental Disabilities - Moderate Mental Disabilities                                           | \$0<br>\$0           | \$9,731          | \$3 <b>2,</b> 333<br>\$0 | \$302,963       | NA              | NA              | 12.0<br>N  |
| 12350          | Special Programs                  | Physical Impairment - Homebound                                                              | \$1,297              | \$2,177          | \$2,377                  | \$5,176         | 299.0%          | 137.8%          | 117.79     |
| 12510          | Special Programs                  | Culturally Different - Communication Disorders                                               | \$52,301             | \$63,965         | \$73,274                 | \$82,168        | 57.1%           | 28.5%           | 12.19      |
| 12610          | Special Programs                  | Learning Disability                                                                          | \$222,256            | \$257,893        | \$235,628                | \$0             | NA              | NA              | N          |
| 12710          | Special Programs                  | Equal Opportunity At Risk                                                                    | \$2,016              | \$0              | \$19,481                 | \$23,375        | 1059.5%         | NA              | 20.09      |
| 12900          | Special Programs                  | Other Special Programs                                                                       | \$933,015            | \$1,122,227      | \$1,065,011              | \$1,404,063     | 50.5%           | 25.1%           | 31.89      |
| 14300          | Summer School Programs            | High School                                                                                  | \$22,805             | \$25,071         | \$0                      | \$0             | NA              | NA              | N          |
| 16100          | Remediation                       | Remediation Testing                                                                          | \$36,610             | \$45,113         | \$49,871                 | \$51,498        | 40.7%           | 14.2%           | 3.39       |
| 17300          | Pay. to Other Gov. Units in State | Area Vocat. School (Part. Share)                                                             | \$69,981             | \$33,686         | \$194,048                | \$146,604       | 109.5%          | 335.2%          | -24.49     |
| 17400          | Pay. to Other Gov. Units in State | Joint Services and Supply - Special Ed.                                                      | \$94,080             | \$111,024        | \$362,702                | \$280,518       | 198.2%          | 152.7%          | -22.7      |
| 18000          | Category not Specified            | Payments to Gov. Units Outside State                                                         | \$7,650              | \$850            | \$0                      | \$0             | NA              | NA              | N          |
| 22110          | Instruction                       | Imp. of Instruction - Service Area Direction                                                 | \$229                | \$0              | \$3,131                  | \$0             | NA              | NA              | N          |
| 22130          | Instruction                       | Imp. of Instruction - Instructional Staff Training                                           | \$11,487             | \$22,884         | \$2,602                  | \$1,560         | -86.4%          | -93.2%          | -40.19     |
| 22210          | Instruction                       | Library/Media Services - Service Area Direction                                              | \$0                  | \$0              | \$35,008                 | \$65,315        | NA              | NA              | 86.69      |
| 22220          | Instruction                       | Library/Media Services - School Library                                                      | \$138,890            | \$159,386        | \$57,381                 | \$37,637        | -72.9%          | -76.4%          | -34.49     |
| 22230          | Instruction                       | Library/Media Services - Audiovisual                                                         | \$4,193              | \$4,348          | \$0                      | \$0             | NA              | NA              | N.         |
| 22250          | Instruction                       | Library/Media Services - Computer Assisted Instruc. Services                                 | \$0                  | \$0              | \$0                      | \$12,705        | NA              | NA              | N          |
| 22360          | Instruction                       | Instruc. Related Tech Network Support                                                        | \$306,687            | \$271,483        | \$132,563                | \$443,915       | 44.7%           | 63.5%           | 234.9      |
| 25520          | Central Services                  | Textbks. for Rent/Resale - Textbks., Workbooks, & Repairs                                    | \$52,307             | \$89,896         | \$47,541                 | \$21,376        | -59.1%          | -76.2%          | -55.0      |
| 25540          | Central Services                  | Textbks. for Rent/Resale - Other Textbook Rental Service                                     | \$480                | \$0              | \$0                      | \$0             | NA              | NA              | N          |
| 25560          | Central Services                  | Textbks. for Rent/Resale - Public Information Services                                       | \$17,559             | \$16,194         | \$7,036                  | \$4,055         | -76.9%          | -75.0%          | -42.49     |
| 25570          | Central Services                  | Textbks. for Rent/Resale - Materials and Supplies                                            | \$28,366             | \$27,411         | \$21 <i>,</i> 797        | \$23,583        | -16.9%          | -14.0%          | 8.29       |
| 25590          | Central Services                  | Textbks. for Rent/Resale - Other Textbk. Resale Services                                     | \$0                  | \$379            | \$76                     | \$521           | NA              | 37.6%           | 584.79     |
| 26497          | NA                                | Teachers Retir. Fund - 07 Acct. Code                                                         | \$247,352            | \$0              | \$0                      | <b>\$</b> 0     | NA              | NA              | N          |
|                | Student                           | Academic Achievement Total                                                                   | \$5,874,342          | \$7,714,200      | \$6,540,335              | \$6,702,171     | 14.1%           | -13.1%          | 2.5%       |
|                |                                   | Student Instruction                                                                          | onal Support         |                  |                          |                 |                 |                 |            |
| 21120          | Students                          | Attend. & Social Work Serv Attendance Services                                               | \$0                  | \$0              | \$154                    | \$419           | NA              | NA              | 172.49     |
| 21220          | Students                          | Guidance Services - Counseling Services                                                      | \$157,369            | \$207,925        | \$235,546                | \$253,979       | 61.4%           | 22.1%           | 7.89       |
| 21310          | Students                          | Health Services - Service Area Direction                                                     | \$0                  | \$0              | \$0                      | \$510           | NA              | NA              | N          |
| 21340          | Students                          | Health Services - Nurse Services                                                             | \$59,474             | \$63,491         | \$74,952                 | \$82,047        | 38.0%           | 29.2%           | 9.5        |
| 21990          | Students                          | Other Support Services Students - Other Student Services                                     | <b>\$</b> 0          | \$0              | \$2,400                  | \$0             | NA              | NA              | N          |
| 24100          | School Administration             | Office of The Principal                                                                      | \$354,984            | \$402,546        | \$470,832                | \$551,521       | 55.4%           | 37.0%           | 17.1       |
|                | Studen                            | t Instructional Support Total                                                                | \$571,827            | \$673,961        | \$783,883                | \$888,475       | 55.4%           | 31.8%           | 13.39      |
|                |                                   | Overhead and O                                                                               | perational           |                  |                          |                 |                 |                 |            |
| 23110          | General Administration            | Board of Education - Service Area Direction                                                  | \$38,161             | \$26,638         | \$23,540                 | \$20,776        | -45.6%          | -22.0%          | -11.7      |
| 23150          | General Administration            | Board of Education - Legal Services                                                          | \$1,733              | \$3,763          | \$85,601                 | \$109,133       | 6199.2%         | 2800.6%         | 27.5       |
|                | General Administration            | Board of Education - Promotion Expenses                                                      | \$2,499              | \$902            | \$9,229                  | \$15,109        | 504.6%          | 1574.2%         | 63.7       |
| 23160          | General Auministration            | board of Education Tromotion Expenses                                                        | Ψ=,                  |                  |                          |                 |                 | ,,              |            |
| 23160<br>23190 | General Administration            | Board of Education - Other Governing Body Services                                           | \$0                  | \$1,850          | \$124,777                | \$10,683        | NA              | 477.5%          | -91.4      |