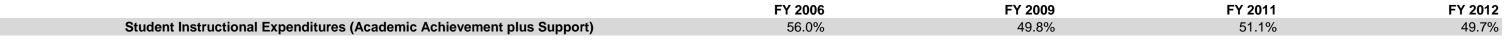

#### Franklin Community School Corp (4225)

|                                |              | FY06 % of Total |              | FY09 % of Total |              | FY11 % of Total |              | FY12 % of Total |
|--------------------------------|--------------|-----------------|--------------|-----------------|--------------|-----------------|--------------|-----------------|
| Student Instructional Category | FY 2006      | Exp             | FY 2009      | Exp             | FY 2011      | Exp             | FY 2012      | Exp             |
| Student Academic Achievement   | \$19,902,310 | 49.7%           | \$24,393,452 | 43.6%           | \$23,120,635 | 45.0%           | \$24,003,501 | 43.9%           |
| Student Instructional Support  | \$2,525,398  | 6.3%            | \$3,483,495  | 6.2%            | \$3,156,999  | 6.1%            | \$3,175,762  | 5.8%            |
| Overhead and Operational       | \$8,607,863  | 21.5%           | \$11,975,571 | 21.4%           | \$10,843,193 | 21.1%           | \$11,154,253 | 20.4%           |
| Nonoperational                 | \$9,041,737  | 22.6%           | \$16,091,911 | 28.8%           | \$14,255,380 | 27.7%           | \$16,354,474 | 29.9%           |
| Grand Total                    | \$40,077,308 |                 | \$55,944,429 |                 | \$51,376,207 |                 | \$54,687,989 |                 |