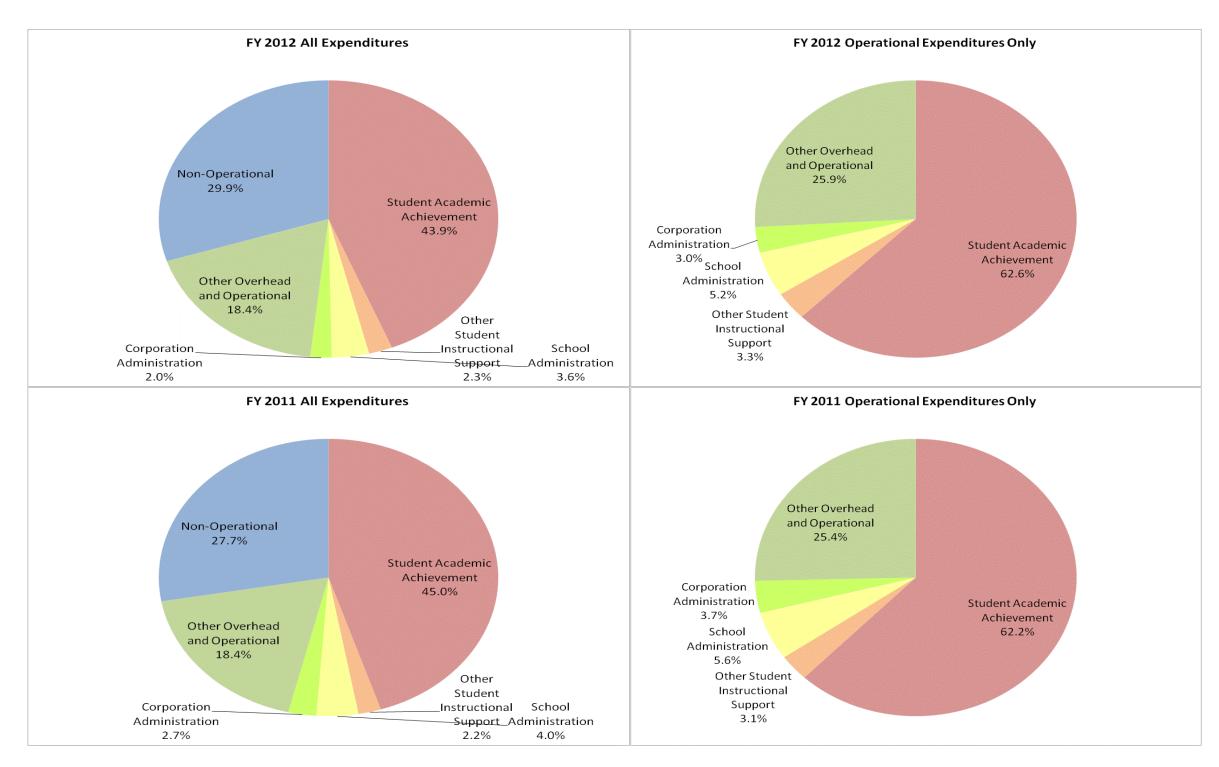

#### Franklin Community School Corp (4225)

|                                |              | FY06 % of Total |              | FY09 % of Total |              | FY11 % of Total |              | FY12 % of Total |
|--------------------------------|--------------|-----------------|--------------|-----------------|--------------|-----------------|--------------|-----------------|
| Student Instructional Category | FY 2006      | Exp             | FY 2009      | Exp             | FY 2011      | Exp             | FY 2012      | Exp             |
| Student Academic Achievement   | \$19,902,310 | 49.7%           | \$24,393,452 | 43.6%           | \$23,120,635 | 45.0%           | \$24,003,501 | 43.9%           |
| Student Instructional Support  | \$2,525,398  | 6.3%            | \$3,483,495  | 6.2%            | \$3,156,999  | 6.1%            | \$3,175,762  | 5.8%            |
| Overhead and Operational       | \$8,607,863  | 21.5%           | \$11,975,571 | 21.4%           | \$10,843,193 | 21.1%           | \$11,154,253 | 20.4%           |
| Nonoperational                 | \$9,041,737  | 22.6%           | \$16,091,911 | 28.8%           | \$14,255,380 | 27.7%           | \$16,354,474 | 29.9%           |
| Grand Total                    | \$40,077,308 |                 | \$55,944,429 |                 | \$51,376,207 |                 | \$54,687,989 |                 |