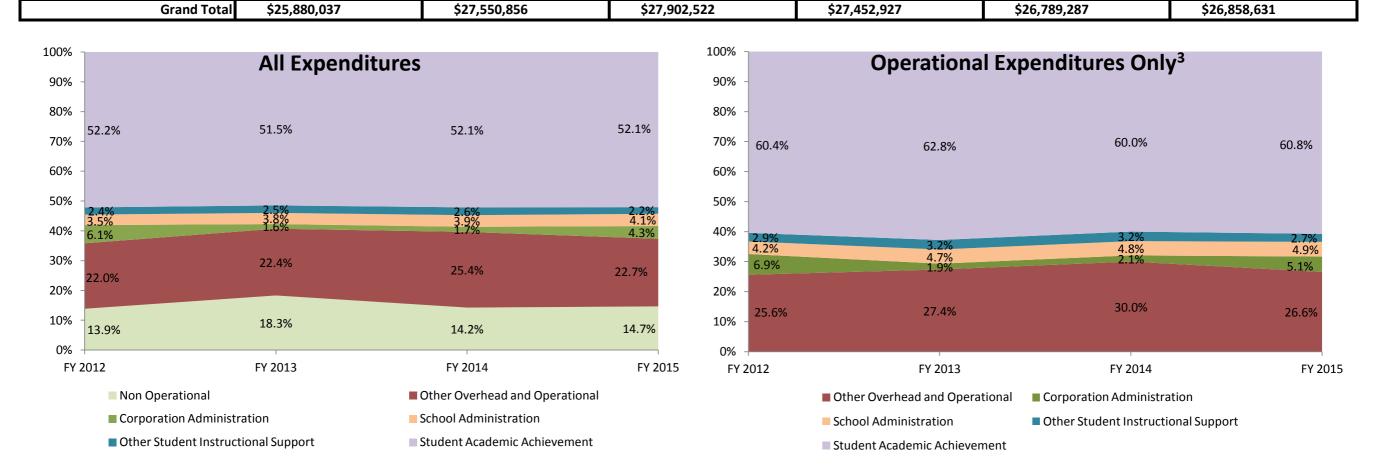

| Instructional Expenditures    |              |            |              |            |              |            |              |            |              |            |              |            |
|-------------------------------|--------------|------------|--------------|------------|--------------|------------|--------------|------------|--------------|------------|--------------|------------|
|                               | FY 2006      | <b>5</b> 1 | FY 2009      | $\Theta^2$ | FY 201       | 2          | FY 201       | 3          | FY 201       | 4          | FY 201       | 5          |
|                               | Amount       | % of Total |
| Student Academic Achievement  | \$14,954,118 | 57.8%      | \$14,610,327 | 53.0%      | \$14,551,170 | 52.2%      | \$14,129,822 | 51.5%      | \$13,963,887 | 52.1%      | \$13,980,268 | 52.1%      |
| Student Instructional Support | \$1,662,403  | 6.4%       | \$1,598,786  | 5.8%       | \$1,651,201  | 5.9%       | \$1,718,812  | 6.3%       | \$1,748,433  | 6.5%       | \$1,701,889  | 6.3%       |
| Total                         | \$16,616,522 | 64.2%      | \$16,209,114 | 58.8%      | \$16,202,372 | 58.1%      | \$15,848,634 | 57.7%      | \$15,712,320 | 58.7%      | \$15,682,157 | 58.4%      |

| Non Instructional Expenditures |                            |         |              |                |              |        |              |        |              |        |              |       |  |
|--------------------------------|----------------------------|---------|--------------|----------------|--------------|--------|--------------|--------|--------------|--------|--------------|-------|--|
|                                | FY 2006                    | $5^{1}$ | FY 2009      | ) <sup>2</sup> | FY 201       | 2      | FY 201       | 3      | FY 201       | 4      | FY 201       | 5     |  |
|                                | Amount % of Total Amount 9 |         | % of Total   | Amount         | % of Total   | Amount | % of Total   | Amount | % of Total   | Amount | % of Total   |       |  |
| Overhead and Operational       | \$5,747,170                | 22.2%   | \$6,417,779  | 23.3%          | \$7,831,662  | 28.1%  | \$6,575,434  | 24.0%  | \$7,260,231  | 27.1%  | \$7,241,234  | 27.0% |  |
| Non Operational                | \$3,516,346                | 13.6%   | \$4,923,963  | 17.9%          | \$3,868,489  | 13.9%  | \$5,028,859  | 18.3%  | \$3,816,736  | 14.2%  | \$3,935,239  | 14.7% |  |
| Not Categorized                | \$0                        | 0.0%    | \$0          | 0.0%           | \$0          | 0.0%   | \$0          | 0.0%   | \$0          | 0.0%   | \$0          | 0.0%  |  |
| Total                          | \$9,263,516                | 35.8%   | \$11,341,742 | 41.2%          | \$11,700,151 | 41.9%  | \$11,604,294 | 42.3%  | \$11,076,967 | 41.3%  | \$11,176,474 | 41.6% |  |
|                                |                            |         |              |                |              |        |              |        |              |        |              |       |  |