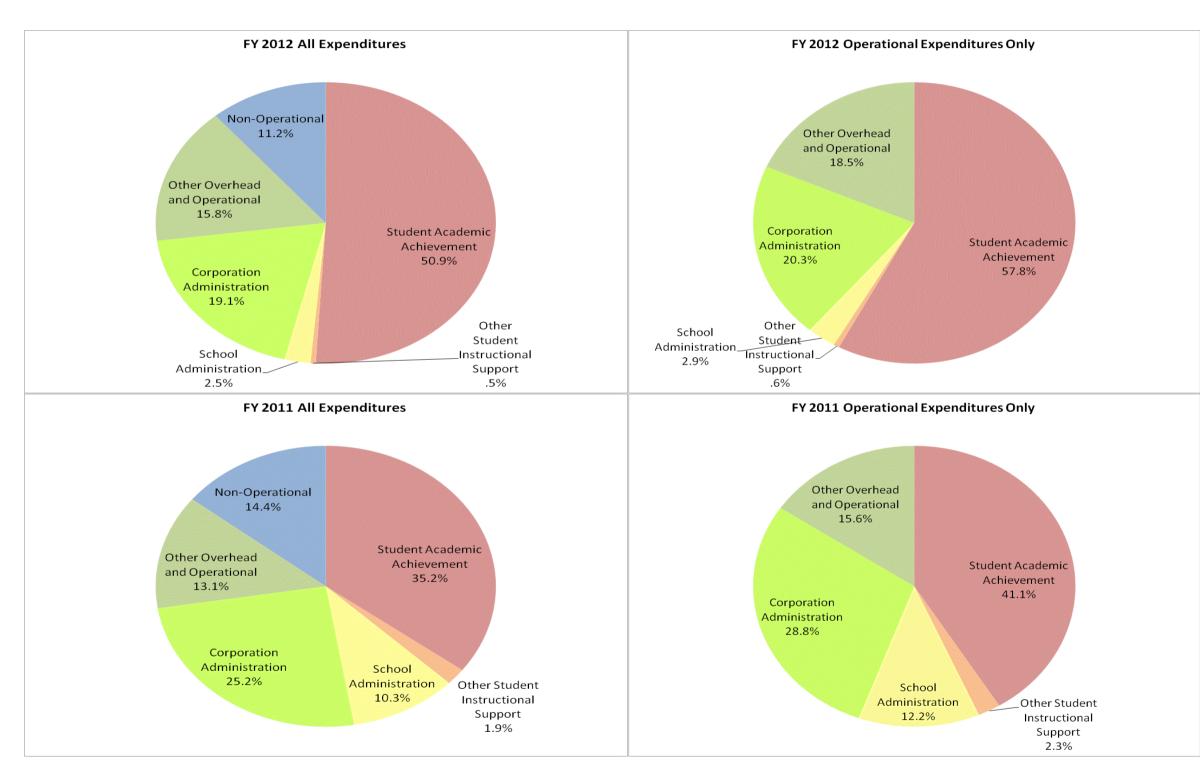

### School Corporation Expenditures by Expenditure Type Biannual Financial Report Data July 2011 - June 2012 Fountain Square Academy (9480)

|                                 | FY06 % of Total |       | FY09 % of Total |       | FY11 % of Total |       | FY12 % of Total |       |
|---------------------------------|-----------------|-------|-----------------|-------|-----------------|-------|-----------------|-------|
| Student Instructional Category  | FY 2006         | Ехр   | FY 2009         | Exp   | FY 2011         | Exp   | FY 2012         | Exp   |
| Student Academic Achievement    | \$491,842       | 26.3% | \$704,172       | 23.3% | \$980,098       | 35.2% | \$1,228,651     | 50.9% |
| Student Instructional Support   | \$272,562       | 14.6% | \$295,901       | 9.8%  | \$339,185       | 12.2% | \$71,941        | 3.0%  |
| <b>Overhead and Operational</b> | \$559,523       | 29.9% | \$1,016,562     | 33.6% | \$1,067,085     | 38.3% | \$840,927       | 34.9% |
| Nonoperational                  | \$547,476       | 29.3% | \$1,010,302     | 33.4% | \$400,734       | 14.4% | \$270,626       | 11.2% |
| Grand Total                     | \$1,871,402     |       | \$3,026,937     |       | \$2,787,101     |       | \$2,412,144     |       |