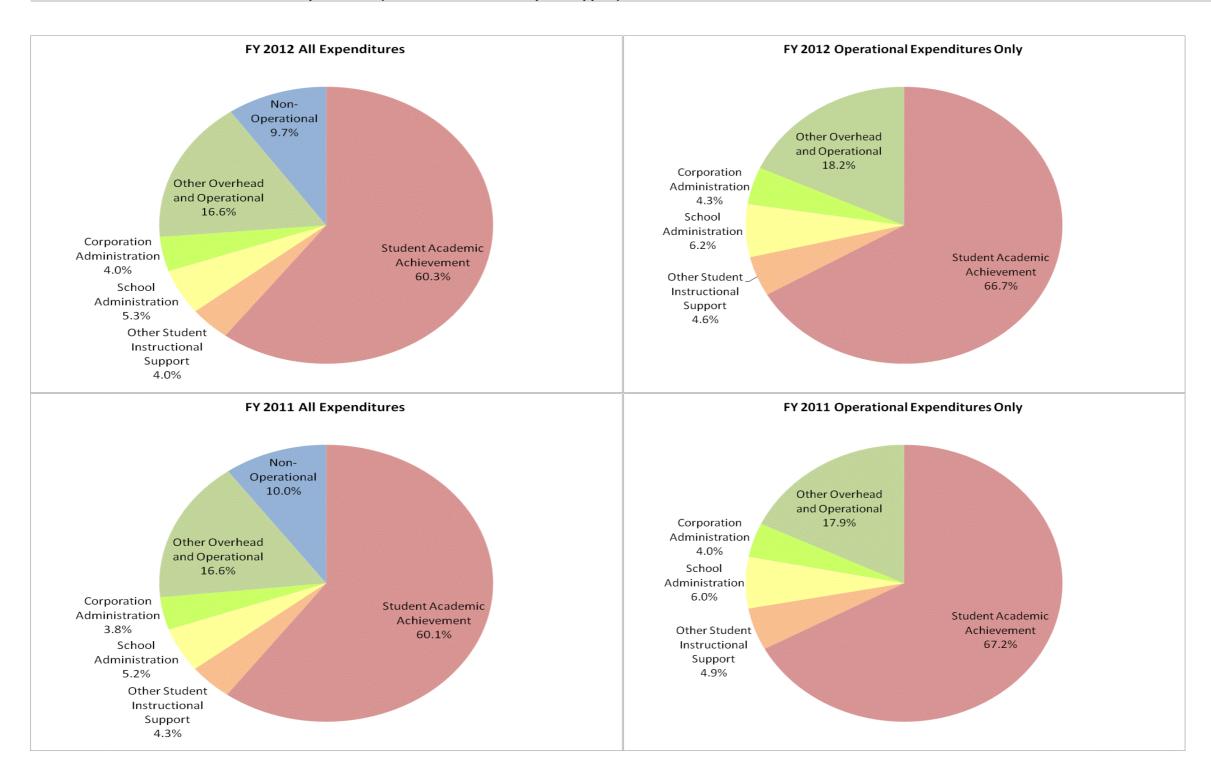

### Fort Wayne Community Schools (235)

|                                |               | FY06 % of Total |               | FY09 % of Total |               | FY11 % of Total |               | FY12 % of Total |
|--------------------------------|---------------|-----------------|---------------|-----------------|---------------|-----------------|---------------|-----------------|
| Student Instructional Category | FY 2006       | Exp             | FY 2009       | Ехр             | FY 2011       | Ехр             | FY 2012       | Exp             |
| Student Academic Achievement   | \$204,376,949 | 61.3%           | \$205,942,924 | 61.0%           | \$195,591,903 | 60.1%           | \$189,471,479 | 60.3%           |
| Student Instructional Support  | \$29,176,505  | 8.8%            | \$31,432,914  | 9.3%            | \$30,739,893  | 9.5%            | \$29,190,101  | 9.3%            |
| Overhead and Operational       | \$63,335,567  | 19.0%           | \$66,356,734  | 19.7%           | \$66,311,855  | 20.4%           | \$64,828,187  | 20.6%           |
| Nonoperational                 | \$36,491,075  | 10.9%           | \$33,666,159  | 10.0%           | \$32,554,093  | 10.0%           | \$30,466,337  | 9.7%            |
| Grand Total                    | \$333,380,096 |                 | \$337,398,731 |                 | \$325,197,743 |                 | \$313,956,104 |                 |

|                                                                        | FY 2006 | FY 2009 | FY 2011 | FY 2012 |
|------------------------------------------------------------------------|---------|---------|---------|---------|
| Student Instructional Expenditures (Academic Achievement plus Support) | 70.1%   | 70.4%   | 69.6%   | 69.6%   |