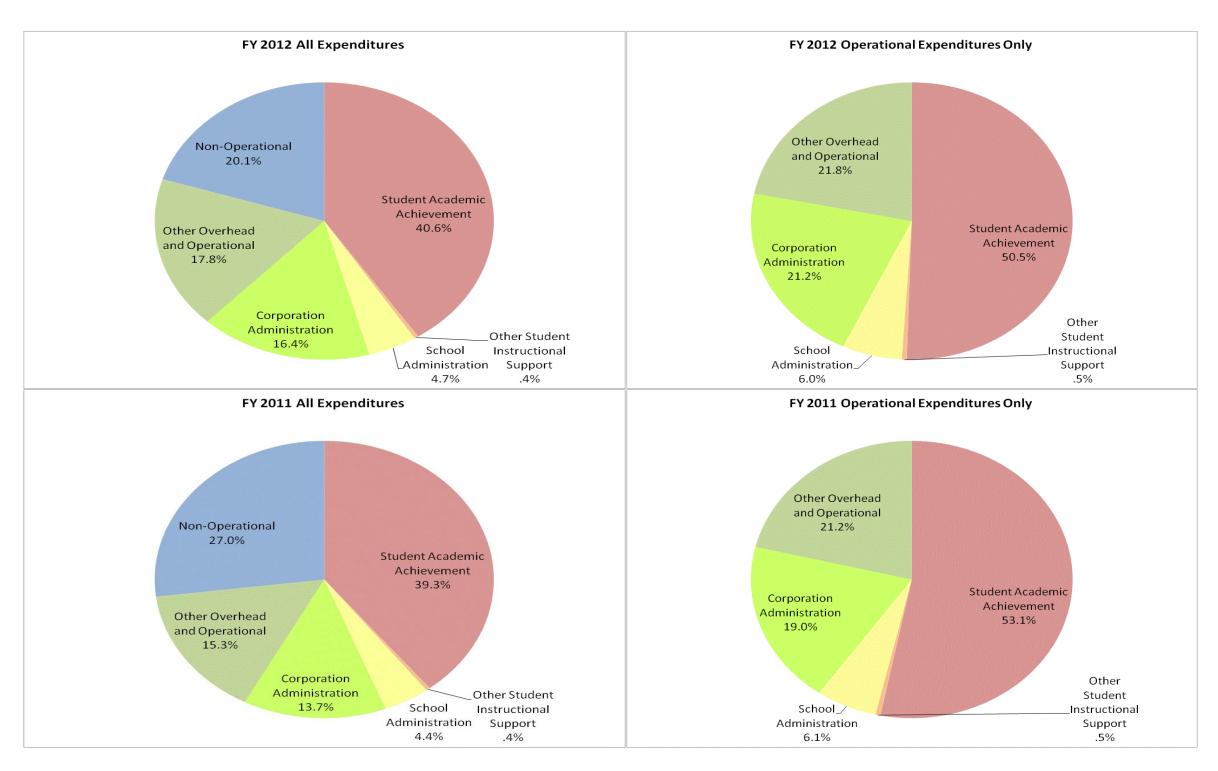

## Flat Rock-Hawcreek School Corp (370)

|                                | FY06 % of Total |       | FY09 % of Total |       | FY11 % of Total |       | FY12 % of Total |       |
|--------------------------------|-----------------|-------|-----------------|-------|-----------------|-------|-----------------|-------|
| Student Instructional Category | FY 2006         | Exp   | FY 2009         | Exp   | FY 2011         | Exp   | FY 2012         | Exp   |
| Student Academic Achievement   | \$5,116,239     | 58.1% | \$4,777,982     | 49.2% | \$4,363,835     | 39.3% | \$4,187,015     | 40.6% |
| Student Instructional Support  | \$596,423       | 6.8%  | \$611,560       | 6.3%  | \$532,042       | 4.8%  | \$521,500       | 5.1%  |
| Overhead and Operational       | \$1,880,414     | 21.3% | \$2,981,524     | 30.7% | \$3,211,488     | 28.9% | \$3,521,633     | 34.2% |
| Nonoperational                 | \$1,216,374     | 13.8% | \$1,332,755     | 13.7% | \$2,993,994     | 27.0% | \$2,073,112     | 20.1% |
| Grand Total                    | \$8,809,449     |       | \$9,703,821     |       | \$11,101,359    |       | \$10,303,259    |       |