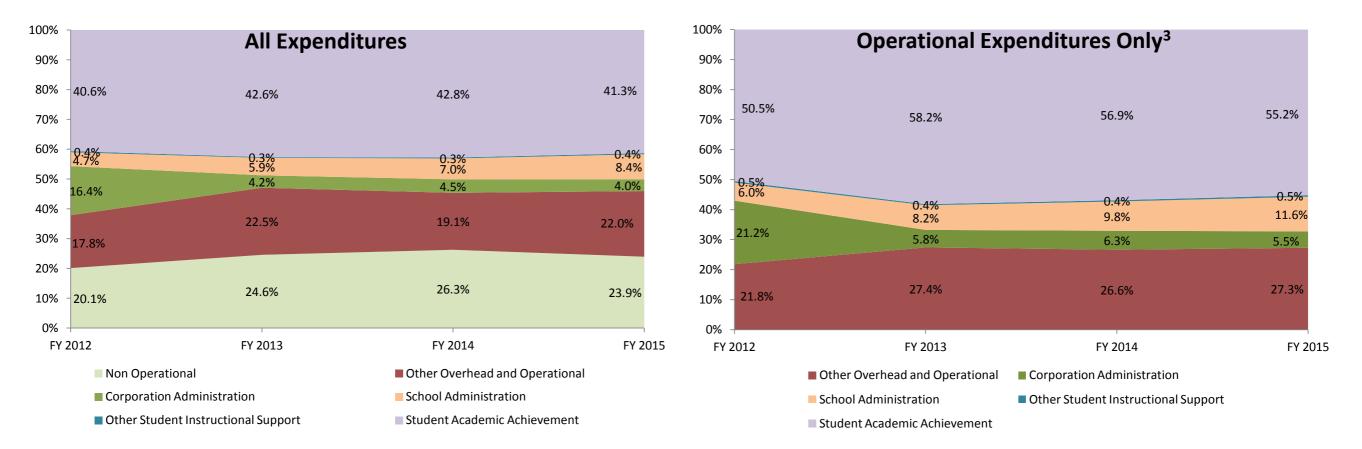

| Instructional Expenditures    |                      |            |                      |            |             |            |             |            |             |            |             |            |
|-------------------------------|----------------------|------------|----------------------|------------|-------------|------------|-------------|------------|-------------|------------|-------------|------------|
|                               | FY 2006 <sup>1</sup> |            | FY 2009 <sup>2</sup> |            | FY 2012     |            | FY 2013     |            | FY 2014     |            | FY 2015     |            |
|                               | Amount               | % of Total | Amount               | % of Total | Amount      | % of Total | Amount      | % of Total | Amount      | % of Total | Amount      | % of Total |
| Student Academic Achievement  | \$5,116,239          | 58.1%      | \$4,777,982          | 49.2%      | \$4,187,015 | 40.6%      | \$4,213,959 | 42.6%      | \$4,222,901 | 42.8%      | \$3,978,719 | 41.3%      |
| Student Instructional Support | \$596,423            | 6.8%       | \$611,560            | 6.3%       | \$521,500   | 5.1%       | \$604,723   | 6.1%       | \$720,944   | 7.3%       | \$843,697   | 8.8%       |
| Total                         | \$5,712,662          | 64.8%      | \$5,389,542          | 55.5%      | \$4,708,515 | 45.7%      | \$4,818,682 | 48.8%      | \$4,943,845 | 50.1%      | \$4,822,416 | 50.1%      |

| Non Instructional Expenditures |                                   |                                                                                                                              |                                                                                                                                                                                                 |                                                                                                                                                                                                                                                                                                 |                                                                                                                                                                                                                                                                                                                                                                                   |                                                                                                                                                                                                                                                                                                                                                                                                                                                |                                                                                                                                                                                                                                                                                                                                                                                                                                                                                                                     |                                                                                                                                                                                                                                                                                                                                                                                                                                                                                                                                                                                               |                                                                                                                                                                                                                                                                                                                                                                                                                                                                                                                                                                                                                                                                         |                                                                                                                                                                                                                                                                                                                                                                                                                                                                                                                                                                                                                                                                    |                                                                                                                                                                                                                                                                                                                                                                                                                                                                                                                                                                                                                                                                                                                                                                                                                                                                                                                                                                                                                                                                                                                                                                                                                                                                                                                   |
|--------------------------------|-----------------------------------|------------------------------------------------------------------------------------------------------------------------------|-------------------------------------------------------------------------------------------------------------------------------------------------------------------------------------------------|-------------------------------------------------------------------------------------------------------------------------------------------------------------------------------------------------------------------------------------------------------------------------------------------------|-----------------------------------------------------------------------------------------------------------------------------------------------------------------------------------------------------------------------------------------------------------------------------------------------------------------------------------------------------------------------------------|------------------------------------------------------------------------------------------------------------------------------------------------------------------------------------------------------------------------------------------------------------------------------------------------------------------------------------------------------------------------------------------------------------------------------------------------|---------------------------------------------------------------------------------------------------------------------------------------------------------------------------------------------------------------------------------------------------------------------------------------------------------------------------------------------------------------------------------------------------------------------------------------------------------------------------------------------------------------------|-----------------------------------------------------------------------------------------------------------------------------------------------------------------------------------------------------------------------------------------------------------------------------------------------------------------------------------------------------------------------------------------------------------------------------------------------------------------------------------------------------------------------------------------------------------------------------------------------|-------------------------------------------------------------------------------------------------------------------------------------------------------------------------------------------------------------------------------------------------------------------------------------------------------------------------------------------------------------------------------------------------------------------------------------------------------------------------------------------------------------------------------------------------------------------------------------------------------------------------------------------------------------------------|--------------------------------------------------------------------------------------------------------------------------------------------------------------------------------------------------------------------------------------------------------------------------------------------------------------------------------------------------------------------------------------------------------------------------------------------------------------------------------------------------------------------------------------------------------------------------------------------------------------------------------------------------------------------|-------------------------------------------------------------------------------------------------------------------------------------------------------------------------------------------------------------------------------------------------------------------------------------------------------------------------------------------------------------------------------------------------------------------------------------------------------------------------------------------------------------------------------------------------------------------------------------------------------------------------------------------------------------------------------------------------------------------------------------------------------------------------------------------------------------------------------------------------------------------------------------------------------------------------------------------------------------------------------------------------------------------------------------------------------------------------------------------------------------------------------------------------------------------------------------------------------------------------------------------------------------------------------------------------------------------|
| FY 2006 <sup>1</sup>           |                                   | FY 2009 <sup>2</sup>                                                                                                         |                                                                                                                                                                                                 | FY 2012                                                                                                                                                                                                                                                                                         |                                                                                                                                                                                                                                                                                                                                                                                   | FY 2013                                                                                                                                                                                                                                                                                                                                                                                                                                        |                                                                                                                                                                                                                                                                                                                                                                                                                                                                                                                     | FY 2014                                                                                                                                                                                                                                                                                                                                                                                                                                                                                                                                                                                       |                                                                                                                                                                                                                                                                                                                                                                                                                                                                                                                                                                                                                                                                         | FY 2015                                                                                                                                                                                                                                                                                                                                                                                                                                                                                                                                                                                                                                                            |                                                                                                                                                                                                                                                                                                                                                                                                                                                                                                                                                                                                                                                                                                                                                                                                                                                                                                                                                                                                                                                                                                                                                                                                                                                                                                                   |
| Amount                         | % of Total                        | Amount                                                                                                                       | % of Total                                                                                                                                                                                      | Amount                                                                                                                                                                                                                                                                                          | % of Total                                                                                                                                                                                                                                                                                                                                                                        | Amount                                                                                                                                                                                                                                                                                                                                                                                                                                         | % of Total                                                                                                                                                                                                                                                                                                                                                                                                                                                                                                          | Amount                                                                                                                                                                                                                                                                                                                                                                                                                                                                                                                                                                                        | % of Total                                                                                                                                                                                                                                                                                                                                                                                                                                                                                                                                                                                                                                                              | Amount                                                                                                                                                                                                                                                                                                                                                                                                                                                                                                                                                                                                                                                             | % of Total                                                                                                                                                                                                                                                                                                                                                                                                                                                                                                                                                                                                                                                                                                                                                                                                                                                                                                                                                                                                                                                                                                                                                                                                                                                                                                        |
| \$1,880,414                    | 21.3%                             | \$2,981,524                                                                                                                  | 30.7%                                                                                                                                                                                           | \$3,521,633                                                                                                                                                                                                                                                                                     | 34.2%                                                                                                                                                                                                                                                                                                                                                                             | \$2,635,948                                                                                                                                                                                                                                                                                                                                                                                                                                    | 26.7%                                                                                                                                                                                                                                                                                                                                                                                                                                                                                                               | \$2,331,494                                                                                                                                                                                                                                                                                                                                                                                                                                                                                                                                                                                   | 23.6%                                                                                                                                                                                                                                                                                                                                                                                                                                                                                                                                                                                                                                                                   | \$2,502,585                                                                                                                                                                                                                                                                                                                                                                                                                                                                                                                                                                                                                                                        | 26.0%                                                                                                                                                                                                                                                                                                                                                                                                                                                                                                                                                                                                                                                                                                                                                                                                                                                                                                                                                                                                                                                                                                                                                                                                                                                                                                             |
| \$1,216,374                    | 13.8%                             | \$1,332,755                                                                                                                  | 13.7%                                                                                                                                                                                           | \$2,073,112                                                                                                                                                                                                                                                                                     | 20.1%                                                                                                                                                                                                                                                                                                                                                                             | \$2,427,541                                                                                                                                                                                                                                                                                                                                                                                                                                    | 24.6%                                                                                                                                                                                                                                                                                                                                                                                                                                                                                                               | \$2,591,338                                                                                                                                                                                                                                                                                                                                                                                                                                                                                                                                                                                   | 26.3%                                                                                                                                                                                                                                                                                                                                                                                                                                                                                                                                                                                                                                                                   | \$2,305,181                                                                                                                                                                                                                                                                                                                                                                                                                                                                                                                                                                                                                                                        | 23.9%                                                                                                                                                                                                                                                                                                                                                                                                                                                                                                                                                                                                                                                                                                                                                                                                                                                                                                                                                                                                                                                                                                                                                                                                                                                                                                             |
| \$0                            | 0.0%                              | \$0                                                                                                                          | 0.0%                                                                                                                                                                                            | \$0                                                                                                                                                                                                                                                                                             | 0.0%                                                                                                                                                                                                                                                                                                                                                                              | \$0                                                                                                                                                                                                                                                                                                                                                                                                                                            | 0.0%                                                                                                                                                                                                                                                                                                                                                                                                                                                                                                                | \$0                                                                                                                                                                                                                                                                                                                                                                                                                                                                                                                                                                                           | 0.0%                                                                                                                                                                                                                                                                                                                                                                                                                                                                                                                                                                                                                                                                    | \$0                                                                                                                                                                                                                                                                                                                                                                                                                                                                                                                                                                                                                                                                | 0.0%                                                                                                                                                                                                                                                                                                                                                                                                                                                                                                                                                                                                                                                                                                                                                                                                                                                                                                                                                                                                                                                                                                                                                                                                                                                                                                              |
| \$3,096,788                    | 35.2%                             | \$4,314,279                                                                                                                  | 44.5%                                                                                                                                                                                           | \$5,594,744                                                                                                                                                                                                                                                                                     | 54.3%                                                                                                                                                                                                                                                                                                                                                                             | \$5,063,490                                                                                                                                                                                                                                                                                                                                                                                                                                    | 51.2%                                                                                                                                                                                                                                                                                                                                                                                                                                                                                                               | \$4,922,832                                                                                                                                                                                                                                                                                                                                                                                                                                                                                                                                                                                   | 49.9%                                                                                                                                                                                                                                                                                                                                                                                                                                                                                                                                                                                                                                                                   | \$4,807,766                                                                                                                                                                                                                                                                                                                                                                                                                                                                                                                                                                                                                                                        | 49.9%                                                                                                                                                                                                                                                                                                                                                                                                                                                                                                                                                                                                                                                                                                                                                                                                                                                                                                                                                                                                                                                                                                                                                                                                                                                                                                             |
|                                | \$1,880,414<br>\$1,216,374<br>\$0 | Amount         % of Total           \$1,880,414         21.3%           \$1,216,374         13.8%           \$0         0.0% | Amount         % of Total         Amount           \$1,880,414         21.3%         \$2,981,524           \$1,216,374         13.8%         \$1,332,755           \$0         0.0%         \$0 | FY 2006¹         FY 2009²           Amount         % of Total         Amount         % of Total           \$1,880,414         21.3%         \$2,981,524         30.7%           \$1,216,374         13.8%         \$1,332,755         13.7%           \$0         0.0%         \$0         0.0% | FY 2006¹         FY 2009²         FY 201           Amount         % of Total         Amount         % of Total         Amount           \$1,880,414         21.3%         \$2,981,524         30.7%         \$3,521,633           \$1,216,374         13.8%         \$1,332,755         13.7%         \$2,073,112           \$0         0.0%         \$0         0.0%         \$0 | FY 2006¹         FY 2009²         FY 2012           Amount         % of Total         Amount         % of Total         Amount         % of Total           \$1,880,414         21.3%         \$2,981,524         30.7%         \$3,521,633         34.2%           \$1,216,374         13.8%         \$1,332,755         13.7%         \$2,073,112         20.1%           \$0         0.0%         \$0         0.0%         \$0         0.0% | FY 2006¹         FY 2009²         FY 2012         FY 201           Amount         % of Total         Amount         % of Total         Amount         % of Total         Amount           \$1,880,414         21.3%         \$2,981,524         30.7%         \$3,521,633         34.2%         \$2,635,948           \$1,216,374         13.8%         \$1,332,755         13.7%         \$2,073,112         20.1%         \$2,427,541           \$0         0.0%         \$0         0.0%         \$0         \$0 | FY 2006¹         FY 2009²         FY 2012         FY 2013           Amount         % of Total         Amount         % of Total         Amount         % of Total         Amount         % of Total           \$1,880,414         21.3%         \$2,981,524         30.7%         \$3,521,633         34.2%         \$2,635,948         26.7%           \$1,216,374         13.8%         \$1,332,755         13.7%         \$2,073,112         20.1%         \$2,427,541         24.6%           \$0         0.0%         \$0         0.0%         \$0         0.0%         \$0         0.0% | FY 2006¹         FY 2009²         FY 2012         FY 2013         FY 2013         FY 2012           Amount         % of Total         Amount         % of Total         Amount         % of Total         Amount         % of Total         Amount           \$1,880,414         21.3%         \$2,981,524         30.7%         \$3,521,633         34.2%         \$2,635,948         26.7%         \$2,331,494           \$1,216,374         13.8%         \$1,332,755         13.7%         \$2,073,112         20.1%         \$2,427,541         24.6%         \$2,591,338           \$0         0.0%         \$0         0.0%         \$0         0.0%         \$0 | FY 2006¹         FY 2009²         FY 2012         FY 2013         FY 2014           Amount         % of Total         2,331,494         23.6%         \$1,216,374         13.8%         \$1,332,755         13.7%         \$2,073,112         20.1%         \$2,427,541         24.6%         \$2,591,338         26.3%           \$0         0.0%         \$0         0.0%         \$0         0.0%         \$0         0.0%         \$0         0.0% | FY 2006¹         FY 2009²         FY 2012         FY 2013         FY 2014         FY 201           Amount         % of Total         % of Total         Amount         % of Total         Amount         % of Total         % of Total         Amount |

| Grand Total | \$8,809,449 | \$9,703,821 | \$10,303,259 | \$9,882,172 | \$9,866,677 | \$9,630,182 |
|-------------|-------------|-------------|--------------|-------------|-------------|-------------|