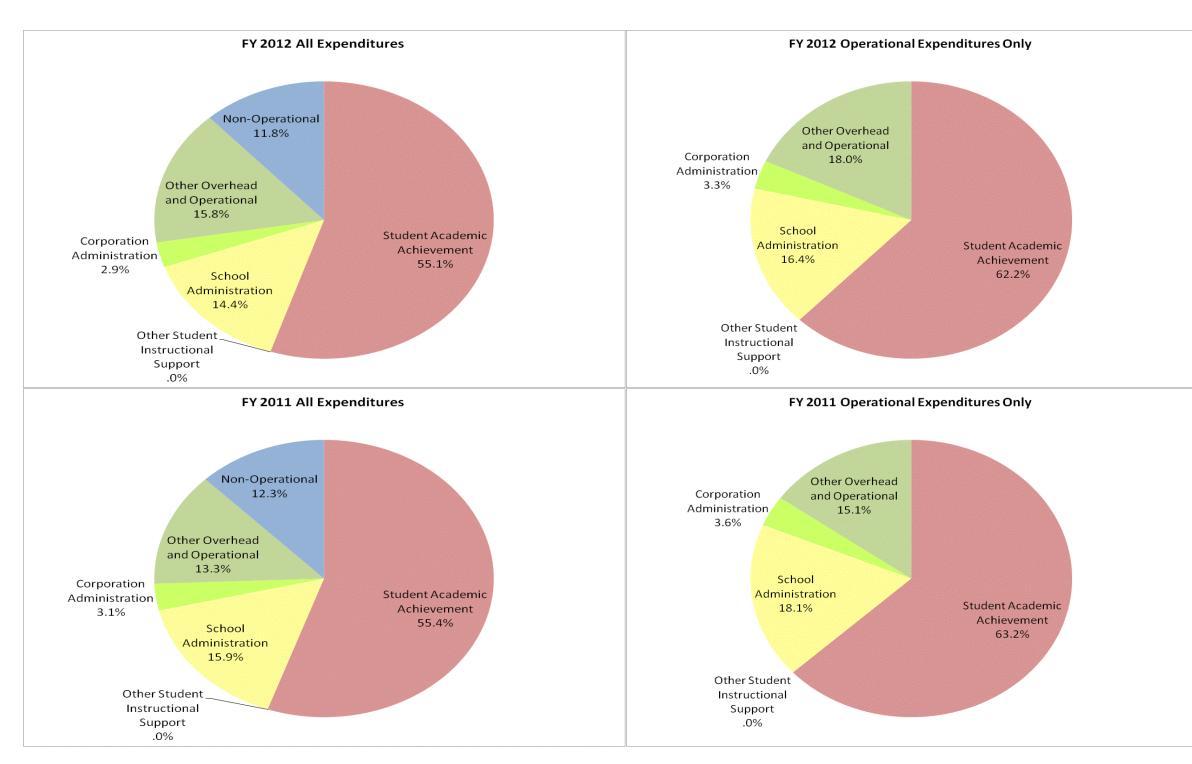

## School Corporation Expenditures by Expenditure Type Biannual Financial Report Data July 2011 - June 2012 Flanner House Elementary School (9390)

Flanner House Elementary School (9390)

|                                | FY06 % of Total |       | FY09 % of Total |       | FY11 % of Total |       | FY12 % of Total |       |  |
|--------------------------------|-----------------|-------|-----------------|-------|-----------------|-------|-----------------|-------|--|
| Student Instructional Category | FY 2006         | Ехр   | FY 2009         | Ехр   | FY 2011         | Exp   | FY 2012         | Ехр   |  |
| Student Academic Achievement   | \$1,072,993     | 62.0% | \$976,639       | 50.2% | \$1,092,845     | 55.4% | \$1,074,608     | 55.1% |  |
| Student Instructional Support  | \$90,282        | 5.2%  | \$359,555       | 18.5% | \$313,576       | 15.9% | \$280,289       | 14.4% |  |
| Overhead and Operational       | \$410,917       | 23.8% | \$292,280       | 15.0% | \$322,994       | 16.4% | \$364,253       | 18.7% |  |
| Nonoperational                 | \$155,365       | 9.0%  | \$318,145       | 16.3% | \$243,075       | 12.3% | \$230,084       | 11.8% |  |
| Grand Total                    | \$1,729,557     |       | \$1,946,619     |       | \$1,972,490     |       | \$1,949,234     |       |  |