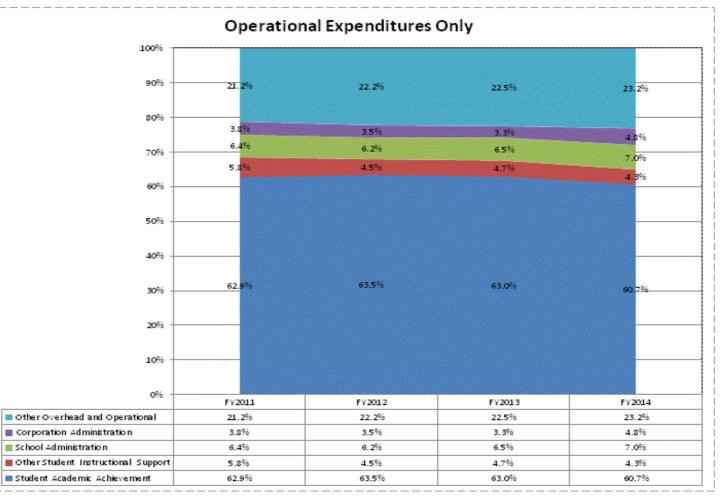

|                                   |              | FY06 % of Total |              | FY09 % of Total |              | FY13 % of Total |              | FY14 % of Total |
|-----------------------------------|--------------|-----------------|--------------|-----------------|--------------|-----------------|--------------|-----------------|
| Fayette County School Corp (2395) | FY 2006      | Exp             | FY 2009      | Exp             | FY 2013      | Exp             | FY 2014      | Exp             |
| Student Academic Achievement      | \$23,737,475 | 56.1%           | \$24,836,332 | 58.9%           | \$24,245,893 | 55.8%           | \$23,051,166 | 53.5%           |
| Student Instructional Support     | \$3,800,178  | 9.0%            | \$4,443,330  | 10.5%           | \$4,165,936  | 9.6%            | \$4,104,363  | 9.5%            |
| Overhead and Operational          | \$10,391,716 | 24.6%           | \$9,761,564  | 23.1%           | \$10,217,112 | 23.5%           | \$10,696,922 | 24.8%           |
| Nonoperational                    | \$4,353,382  | 10.3%           | \$3,145,301  | 7.5%            | \$4,814,858  | 11.1%           | \$5,221,372  | 12.1%           |
| Grand Total                       | \$42,282,750 |                 | \$42,186,527 |                 | \$43,443,800 |                 | \$43,073,822 |                 |

|                                                                        | FY 2006 | FY 2009 | FY 2013 | FY 2014 |
|------------------------------------------------------------------------|---------|---------|---------|---------|
| Student Instructional Expenditures (Academic Achievement plus Support) | 65.1%   | 69.4%   | 65.4%   | 63.0%   |