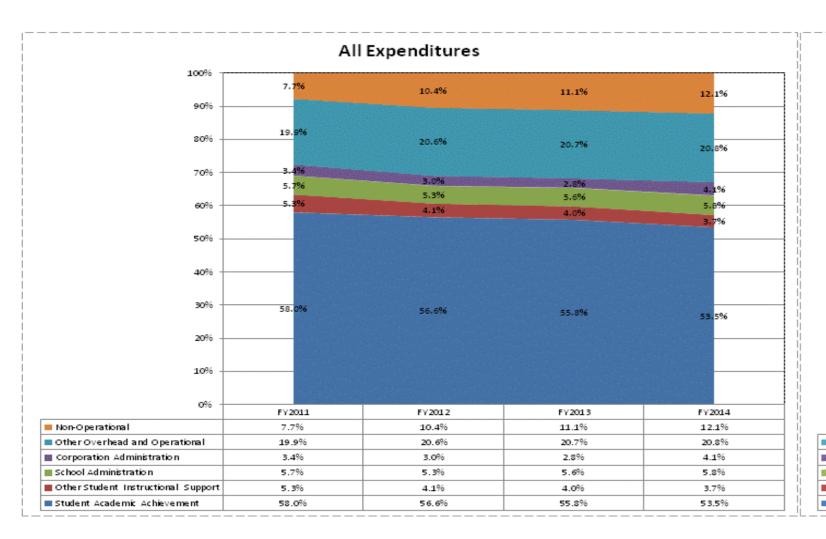

|                                   |              | FY06 % of Total |              | FY09 % of Total |              | FY13 % of Total |              | FY14 % of Total |
|-----------------------------------|--------------|-----------------|--------------|-----------------|--------------|-----------------|--------------|-----------------|
| Fayette County School Corp (2395) | FY 2006      | Exp             | FY 2009      | Exp             | FY 2013      | Exp             | FY 2014      | Exp             |
| Student Academic Achievement      | \$23,737,475 | 56.1%           | \$24,836,332 | 58.9%           | \$24,245,893 | 55.8%           | \$23,051,166 | 53.5%           |
| Student Instructional Support     | \$3,800,178  | 9.0%            | \$4,443,330  | 10.5%           | \$4,165,936  | 9.6%            | \$4,104,363  | 9.5%            |
| Overhead and Operational          | \$10,391,716 | 24.6%           | \$9,761,564  | 23.1%           | \$10,217,112 | 23.5%           | \$10,696,922 | 24.8%           |
| Nonoperational                    | \$4,353,382  | 10.3%           | \$3,145,301  | 7.5%            | \$4,814,858  | 11.1%           | \$5,221,372  | 12.1%           |
| Grand Total                       | \$42,282,750 |                 | \$42,186,527 |                 | \$43,443,800 |                 | \$43,073,822 |                 |

|                                                                        | FY 2006 | FY 2009 | FY 2013 | FY 2014 |
|------------------------------------------------------------------------|---------|---------|---------|---------|
| Student Instructional Expenditures (Academic Achievement plus Support) | 65.1%   | 69.4%   | 65.4%   | 63.0%   |