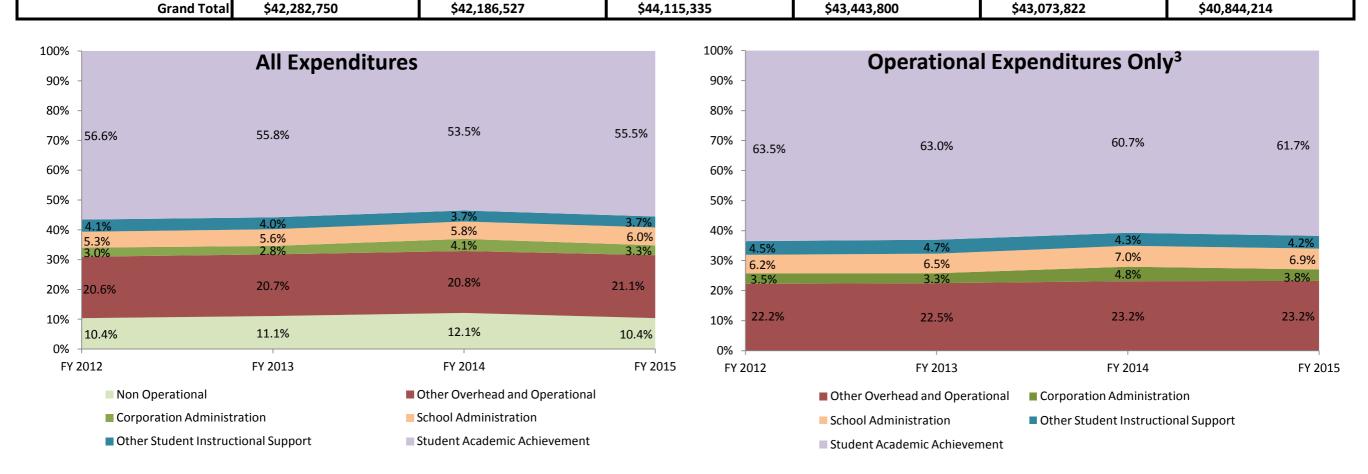

## School Corporation Expenditures by Account Biannual Financial Report Data Fayette County School Corp (2395)

| Instructional Expenditures    |                      |            |                                           |            |              |            |              |            |              |            |              |            |
|-------------------------------|----------------------|------------|-------------------------------------------|------------|--------------|------------|--------------|------------|--------------|------------|--------------|------------|
|                               | FY 2006 <sup>1</sup> |            | FY 2006 <sup>1</sup> FY 2009 <sup>2</sup> |            | FY 2012      |            | FY 201       | FY 2013    |              | FY 2014    |              | 5          |
|                               | Amount               | % of Total | Amount                                    | % of Total | Amount       | % of Total | Amount       | % of Total | Amount       | % of Total | Amount       | % of Total |
| Student Academic Achievement  | \$23,737,475         | 56.1%      | \$24,836,332                              | 58.9%      | \$24,950,189 | 56.6%      | \$24,245,893 | 55.8%      | \$23,051,166 | 53.5%      | \$22,677,700 | 55.5%      |
| Student Instructional Support | \$3,800,178          | 9.0%       | \$4,443,330                               | 10.5%      | \$4,157,378  | 9.4%       | \$4,165,936  | 9.6%       | \$4,104,363  | 9.5%       | \$3,953,635  | 9.7%       |
| Total                         | \$27,537,652         | 65.1%      | \$29,279,662                              | 69.4%      | \$29,107,568 | 66.0%      | \$28,411,829 | 65.4%      | \$27,155,529 | 63.0%      | \$26,631,334 | 65.2%      |

| Non Instructional Expenditures |              |                      |              |                                           |              |            |              |            |              |            |              |            |  |
|--------------------------------|--------------|----------------------|--------------|-------------------------------------------|--------------|------------|--------------|------------|--------------|------------|--------------|------------|--|
|                                | FY 2006      | FY 2006 <sup>1</sup> |              | FY 2006 <sup>1</sup> FY 2009 <sup>2</sup> |              | FY 201     | FY 2012      |            | FY 2013      |            | 4            | FY 2015    |  |
|                                | Amount       | % of Total           | Amount       | % of Total                                | Amount       | % of Total | Amount       | % of Total | Amount       | % of Total | Amount       | % of Total |  |
| Overhead and Operational       | \$10,391,716 | 24.6%                | \$9,761,564  | 23.1%                                     | \$10,432,409 | 23.6%      | \$10,217,112 | 23.5%      | \$10,696,922 | 24.8%      | \$9,973,518  | 24.4%      |  |
| Non Operational                | \$4,353,382  | 10.3%                | \$3,145,301  | 7.5%                                      | \$4,575,358  | 10.4%      | \$4,814,858  | 11.1%      | \$5,221,372  | 12.1%      | \$4,239,361  | 10.4%      |  |
| Not Categorized                | \$0          | 0.0%                 | \$0          | 0.0%                                      | \$0          | 0.0%       | \$0          | 0.0%       | \$0          | 0.0%       | \$0          | 0.0%       |  |
| Total                          | \$14,745,098 | 34.9%                | \$12,906,865 | 30.6%                                     | \$15,007,767 | 34.0%      | \$15,031,971 | 34.6%      | \$15,918,293 | 37.0%      | \$14,212,879 | 34.8%      |  |
|                                |              |                      |              |                                           |              |            |              |            |              |            |              |            |  |
| Grand Total \$42,282,750 \$42  |              |                      | \$42,186,527 |                                           | \$44,115,335 |            | \$43,443,800 |            | \$43,073,822 |            | \$40,844,214 |            |  |

Note 3: Operational expenditures exclude: Non Operational expenditure type, Property object codes, and Adult/Continuing Education accounts.

|                |                                      | Fayette County Scho                                                   | or corp (2395)       |                       |                 |                 | Dor          | cont Chong   |           |
|----------------|--------------------------------------|-----------------------------------------------------------------------|----------------------|-----------------------|-----------------|-----------------|--------------|--------------|-----------|
|                |                                      |                                                                       |                      |                       |                 |                 | Per          | cent Chang   | e         |
|                |                                      |                                                                       |                      |                       |                 |                 | 2006 to      | 2009 to      | 2014 to   |
| Account        |                                      |                                                                       | FY 2006              | FY 2009               | FY 2014         | FY 2015         | 2015         | 2015         | 201       |
|                |                                      | Student Academic                                                      | Achievement          |                       |                 |                 |              |              |           |
| 11025          | Regular Programs                     | Non Special Education Preschool                                       | \$0                  | \$0                   | \$888,871       | \$928,110       | NA           | NA           | 4.49      |
| 11050          | Regular Programs                     | Full Day Kindergarten                                                 | \$35 <i>,</i> 653    | \$705 <i>,</i> 842    | \$742,902       | \$754,042       | 2014.9%      | 6.8%         | 1.59      |
| 11100          | Regular Programs                     | Elementary                                                            | \$6,217,267          | \$8,417,861           | \$5,991,754     | \$5,616,959     | -9.7%        | -33.3%       | -6.39     |
| 11200          | Regular Programs                     | Middle/Junior High                                                    | \$2,170,504          | \$2,609,929           | \$2,414,396     | \$2,313,430     | 6.6%         | -11.4%       | -4.2      |
| 11300          | Regular Programs                     | High School                                                           | \$2,558,197          | \$4,072,532           | \$3,015,867     | \$3,154,965     | 23.3%        | -22.5%       | 4.6       |
| 11355          | Regular Programs                     | High School - Acad. Honors High Ability Students                      | \$0                  | \$30,432              | \$618,869       | \$553,388       | NA           | 1718.4%      | -10.6     |
| 11420          | Regular Programs                     | Vocational Education - Agriculture B                                  | \$42,581             | \$109,582             | \$96,416        | \$44,475        | 4.4%         | -59.4%       | -53.9     |
| 11450          | Regular Programs                     | Vocational Education - Consumer and Homemaking                        | \$94,121             | \$113,189             | \$72,622        | \$115,926       | 23.2%        | 2.4%         | 59.6      |
| 11480          | Regular Programs                     | Vocational Education - Industrial Education A                         | \$979,365            | \$1,339,479           | \$1,498,832     | \$1,466,694     | 49.8%        | 9.5%         | -2.1      |
| 11490          | Regular Programs                     | Vocational Education - Industrial Education B                         | \$0                  | \$0                   | \$0             | \$1,190         | NA           | NA           | N         |
| 11590          | Regular Programs                     | Vocational Education - Other Vocational Ed. Programs                  | \$0                  | \$4,610               | \$0             | \$0             | NA           |              | N         |
| 12110          | Special Programs                     | Gifted and Talented - Gifted And Talented                             | \$138,287            | \$37,415              | \$43,901        | \$48,456        | -65.0%       | 29.5%        | 10.4      |
| 12210          | Special Programs                     | Mental Disabilities - Mild Mental Disabilities                        | \$413,954            | \$598,413             | \$921,181       | \$827,927       | 100.0%       | 38.4%        | -10.1     |
| 12220          | Special Programs                     | Mental Disabilities - Moderate Mental Disabilities                    | \$146,967            | \$269,821             | \$273,802       | \$270,737       | 84.2%        | 0.3%         | -1.1      |
| 12230          | Special Programs                     | Mental Disabilities - Severe Mental Disabilities                      | \$282,703            | \$204,532             | \$71,720        | \$103,021       | -63.6%<br>NA | -49.6%<br>NA | 43.6<br>N |
| 12310          | Special Programs                     | Physical Impairment - Orthopedic Impairment                           | \$0<br>\$67.627      | \$14,040              | \$0<br>\$0      | ۶0<br>د م       | NA           | NA           |           |
| 12320          | Special Programs                     | Physical Impairment - Multiple Disabilities                           | \$67,627             | \$14,526              | \$0<br>دە 50    | \$0<br>\$0 707  |              |              | N<br>1 E  |
| 12330          | Special Programs                     | Physical Impairment - Visual Impairment                               | \$30,800<br>\$64,780 | \$31,157              | \$9,560         | \$9,707         | -68.5%       | -68.8%       | 1.5       |
|                | Special Programs                     | Physical Impairment - Hearing Impairment                              | \$64,789             | \$125,268             | \$47,879        | \$24,638        | -62.0%       | -80.3%       | -48.5     |
| 12350<br>12410 | Special Programs<br>Special Programs | Physical Impairment - Homebound<br>Emotional Disabilities - Full Time | \$3,646<br>\$231,746 | \$20,194<br>\$273,848 | \$17,539<br>\$0 | \$24,117<br>\$0 | 561.5%<br>NA | 19.4%<br>NA  | 37.5<br>N |
| 12410<br>12420 | Special Programs                     | Emotional Disabilities - All Others                                   | \$55,424             | \$79,086              | \$0<br>\$42,955 | \$0<br>\$41,808 | -24.6%       | -47.1%       | -2.7      |
| 12420          | Special Programs                     | Culturally Different - Communication Disorders                        | \$56,674             | \$86,637              | \$2,465         | \$751           | -24.0%       | -47.1%       | -69.5     |
| 12520          | Special Programs                     | Culturally Different - Compensatory                                   | \$7,982              | \$3,172               | \$0             | \$0             | NA           | NA           | 05.5<br>N |
| 12610          | Special Programs                     | Learning Disability                                                   | \$583,990            | \$866,256             | \$893,442       | \$679,685       | 16.4%        | -21.5%       | -23.9     |
| 12710          | Special Programs                     | Equal Opportunity At Risk                                             | \$272,567            | \$369,345             | \$327,503       | \$347,193       | 27.4%        | -6.0%        | 6.0       |
| 12810          | Special Programs                     | Special Education Preschool                                           | \$166,192            | \$240,924             | \$223,065       | \$292,646       | 76.1%        | 21.5%        | 31.2      |
| 12900          | Special Programs                     | Other Special Programs                                                | \$502,371            | \$533,660             | \$613,048       | \$601,543       | 19.7%        | 12.7%        | -1.9      |
| 13100          | Adult/Cont. Ed. Programs             | Instruction                                                           | \$191,417            | \$207,928             | \$228,378       | \$250,211       | 30.7%        | 20.3%        | 9.6       |
| 13150          | Adult/Cont. Ed. Programs             | Non-Instruction                                                       | \$0                  | \$0                   | \$0             | \$16,030        | NA           | NA           | N         |
| 13300          | Adult/Cont. Ed. Programs             | Occupational Programs                                                 | \$0                  | \$0                   | \$688           | \$501           | NA           | NA           | -27.3     |
| 13600          | Adult/Cont. Ed. Programs             | Special Interest Programs                                             | \$13,903             | \$13,144              | \$912           | \$3,384         | -75.7%       | -74.3%       | 271.1     |
| 13900          | Adult/Cont. Ed. Programs             | Other Adult/Continuing Ed. Program                                    | \$68,157             | \$27,291              | \$0             | \$0             | NA           | NA           | N         |
| 14100          | Summer School Programs               | Elementary                                                            | \$0                  | \$0                   | \$59,996        | \$74,182        | NA           | NA           | 23.6      |
| 14200          | Summer School Programs               | Middle/Junior High School                                             | \$0                  | \$0                   | \$15,929        | \$10,994        | NA           | NA           | -31.0     |
| 14300          | Summer School Programs               | High School                                                           | \$42,584             | \$60,015              | \$42,646        | \$51,089        | 20.0%        | -14.9%       | 19.8      |
| 15100          | Enrichment Programs                  | Non-Credit                                                            | \$0                  | \$0                   | \$1,343         | \$835           | NA           | NA           | -37.8     |
| 16100          | Remediation                          | Remediation Testing                                                   | \$249,761            | \$142,583             | \$6,003         | \$9,686         | -96.1%       | -93.2%       | 61.4      |
| 16200          | Remediation                          | Preventive Remediation                                                | \$31,469             | \$23,916              | \$18,701        | \$18,150        | -42.3%       | -24.1%       | -2.9      |
| 17300          | Pay. to Other Gov. Units in State    | Area Vocat. School (Part. Share)                                      | \$735,384            | \$918,617             | \$946,335       | \$1,133,778     | 54.2%        | 23.4%        | 19.8      |
| 17400          | Pay. to Other Gov. Units in State    | Joint Services and Supply - Special Ed.                               | \$46,898             | \$119,718             | \$70,370        | \$67,090        | 43.1%        | -44.0%       | -4.7      |
| 17900          | Pay. to Other Gov. Units in State    | Other                                                                 | \$874,068            | \$0                   | \$0             | \$0             | NA           | NA           | N         |
| 22110          | Instruction                          | Imp. of Instruction - Service Area Direction                          | \$196,731            | \$551,985             | \$439,910       | \$488,569       | 148.3%       | -11.5%       | 11.1      |
| 22120          | Instruction                          | Imp. of Instruction - Instruction and Curriculum Dev.                 | \$115,822            | \$69,152              | \$44,403        | \$71,398        | -38.4%       | 3.2%         | 60.8      |
| 22130          | Instruction                          | Imp. of Instruction - Instructional Staff Training                    | \$203,488            | \$96,723              | \$10,447        | \$0             | NA           | NA           | N         |
| 22190          | Instruction                          | Imp. of Instruction - Other Imp. of Instruct. Services                | \$0                  | \$0                   | \$21,894        | \$21,588        | NA           | NA           | -1.4      |
| 22220          | Instruction                          | Library/Media Services - School Library                               | \$395,105            | \$410,686             | \$410,557       | \$412,308       | 4.4%         | 0.4%         | 0.4       |
| 22230          | Instruction                          | Library/Media Services - Audiovisual                                  | \$6,806              | \$10,536              | \$12,272        | \$13,778        | 102.5%       | 30.8%        | 12.3      |
| 22240          | Instruction                          | Library/Media Services - Educational Television                       | \$22,729             | \$11,959              | \$4,487         | \$11,734        | -48.4%       | -1.9%        | 161.5     |
| 22250          | Instruction                          | Library/Media Services - Computer Assisted Instruc. Services          | \$0                  | \$1,525               | \$0             | \$310           | NA           | -79.7%       | N         |
| 22310          | Instruction                          | Instruc. Related Tech Tech. Service Supervision and Admin.            | \$0                  | \$0                   | \$98,361        | \$67,705        | NA           | NA           | -31.2     |
| 22320          | Instruction                          | Instruc. Related Tech Student Learning Centers                        | \$0                  | \$0                   | \$0             | \$450           | NA           | NA           | N         |
|                | Instruction                          | Instruc. Related Tech Systems Analysis and Planning                   | \$0                  | \$0                   | \$0             | \$4,320         | NA           | NA           | N         |
| 22330          |                                      |                                                                       |                      |                       |                 |                 |              |              |           |