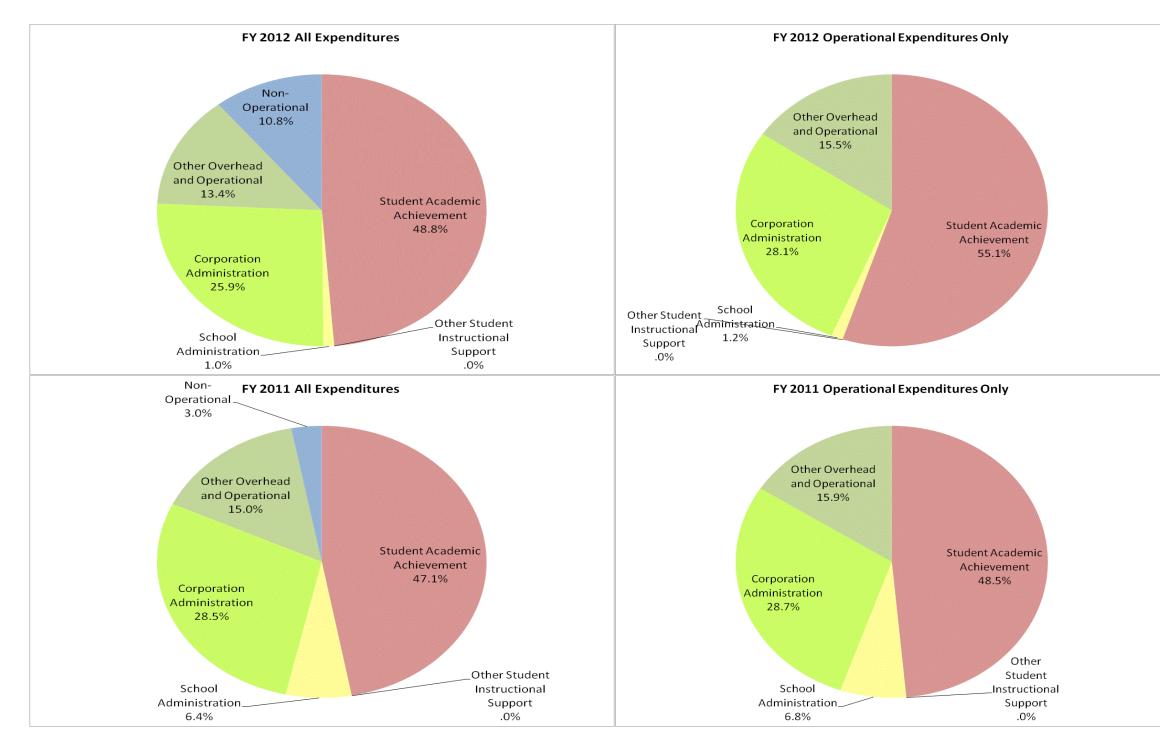

## School Corporation Expenditures by Expenditure Type Biannual Financial Report Data July 2011 - June 2012 Fall Creek Academy (9370)

|                           |                                | F           | Y06 % of Total | F           | Y09 % of Total | FY          | 11 % of Total | F١          | (12 % of Total |
|---------------------------|--------------------------------|-------------|----------------|-------------|----------------|-------------|---------------|-------------|----------------|
| Fall Creek Academy (9370) | Student Instructional Category | FY 2006     | Ехр            | FY 2009     | Exp            | FY 2011     | Ехр           | FY 2012     | Exp            |
|                           | Student Academic Achievement   | \$932,031   | 41.9%          | \$1,161,657 | 31.4%          | \$1,470,922 | 47.1%         | \$1,870,724 | 48.8%          |
|                           | Student Instructional Support  | \$217,532   | 9.8%           | \$268,620   | 7.3%           | \$201,212   | 6.4%          | \$40,030    | 1.0%           |
|                           | Overhead and Operational       | \$568,239   | 25.6%          | \$1,476,150 | 39.9%          | \$1,358,445 | 43.5%         | \$1,509,259 | 39.4%          |
|                           | Nonoperational                 | \$504,879   | 22.7%          | \$794,088   | 21.5%          | \$93,115    | 3.0%          | \$413,859   | 10.8%          |
|                           | Grand Total                    | \$2,222,681 |                | \$3,700,515 |                | \$3,123,694 |               | \$3,833,872 |                |
|                           |                                |             |                |             |                |             |               |             |                |