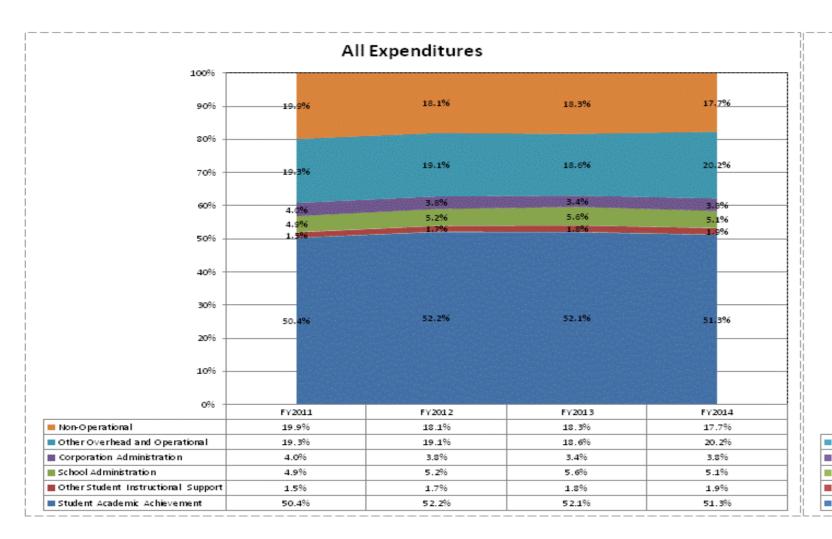

|                                    |              | FY06 % of Total |              | FY09 % of Total |              | FY13 % of Total |              | FY14 % of Total |
|------------------------------------|--------------|-----------------|--------------|-----------------|--------------|-----------------|--------------|-----------------|
| Fairfield Community Schools (2155) | FY 2006      | Exp             | FY 2009      | Exp             | FY 2013      | Exp             | FY 2014      | Exp             |
| Student Academic Achievement       | \$9,271,976  | 46.8%           | \$9,905,030  | 50.2%           | \$10,136,130 | 52.1%           | \$10,470,468 | 51.3%           |
| Student Instructional Support      | \$1,146,734  | 5.8%            | \$1,304,533  | 6.6%            | \$1,453,503  | 7.5%            | \$1,432,964  | 7.0%            |
| Overhead and Operational           | \$3,813,486  | 19.3%           | \$4,325,339  | 21.9%           | \$4,292,141  | 22.1%           | \$4,883,963  | 23.9%           |
| Nonoperational                     | \$5,563,982  | 28.1%           | \$4,190,919  | 21.2%           | \$3,568,385  | 18.3%           | \$3,610,637  | 17.7%           |
| Grand Total                        | \$19,796,177 |                 | \$19,725,821 |                 | \$19,450,158 |                 | \$20,398,032 |                 |