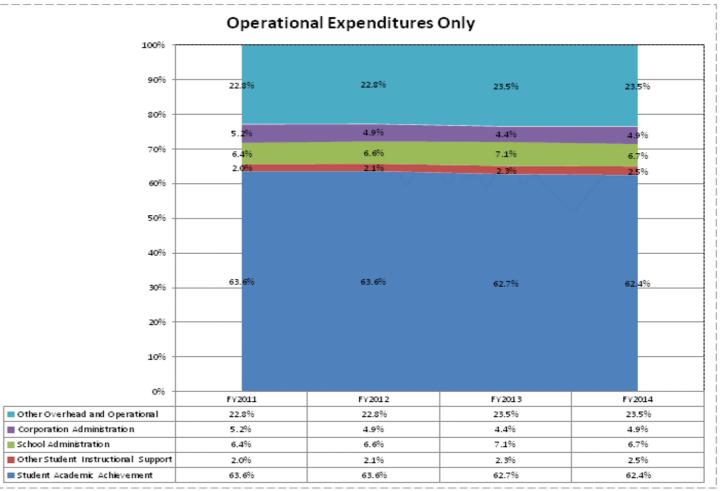

|                                    |              | FY06 % of Total |              | FY09 % of Total |              | FY13 % of Total |              | FY14 % of Total |
|------------------------------------|--------------|-----------------|--------------|-----------------|--------------|-----------------|--------------|-----------------|
| Fairfield Community Schools (2155) | FY 2006      | Exp             | FY 2009      | Exp             | FY 2013      | Exp             | FY 2014      | Exp             |
| Student Academic Achievement       | \$9,271,976  | 46.8%           | \$9,905,030  | 50.2%           | \$10,136,130 | 52.1%           | \$10,470,468 | 51.3%           |
| Student Instructional Support      | \$1,146,734  | 5.8%            | \$1,304,533  | 6.6%            | \$1,453,503  | 7.5%            | \$1,432,964  | 7.0%            |
| Overhead and Operational           | \$3,813,486  | 19.3%           | \$4,325,339  | 21.9%           | \$4,292,141  | 22.1%           | \$4,883,963  | 23.9%           |
| Nonoperational                     | \$5,563,982  | 28.1%           | \$4,190,919  | 21.2%           | \$3,568,385  | 18.3%           | \$3,610,637  | 17.7%           |
| Grand Total                        | \$19,796,177 |                 | \$19,725,821 |                 | \$19,450,158 |                 | \$20,398,032 |                 |