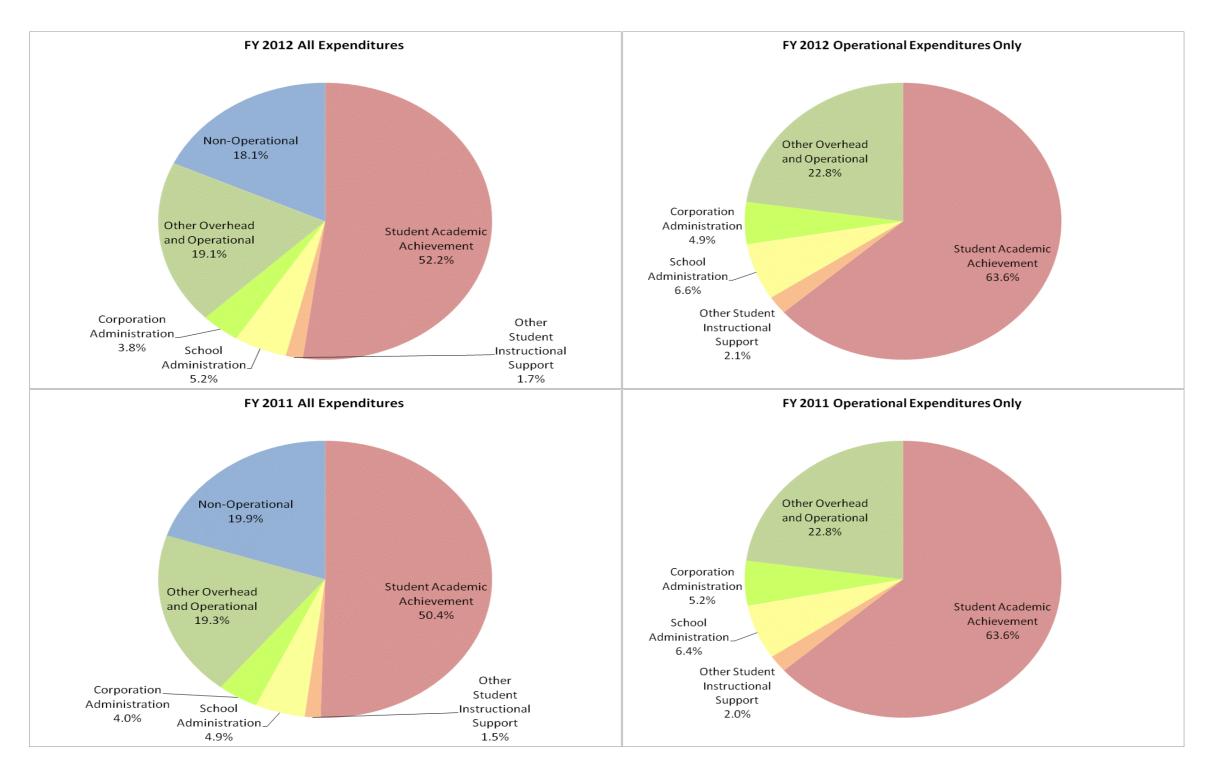

## Fairfield Community Schools (2155)

|                                |              | FY06 % of Total |              | FY09 % of Total |              | FY11 % of Total | FY12 % of Total |       |  |
|--------------------------------|--------------|-----------------|--------------|-----------------|--------------|-----------------|-----------------|-------|--|
| Student Instructional Category | FY 2006      | Exp             | FY 2009      | Exp             | FY 2011      | Ехр             | FY 2012         | Exp   |  |
| Student Academic Achievement   | \$9,271,976  | 46.8%           | \$9,905,030  | 50.2%           | \$9,929,061  | 50.4%           | \$10,266,803    | 52.2% |  |
| Student Instructional Support  | \$1,146,734  | 5.8%            | \$1,304,533  | 6.6%            | \$1,256,254  | 6.4%            | \$1,341,132     | 6.8%  |  |
| Overhead and Operational       | \$3,813,486  | 19.3%           | \$4,325,339  | 21.9%           | \$4,584,558  | 23.3%           | \$4,511,520     | 22.9% |  |
| Nonoperational                 | \$5,563,982  | 28.1%           | \$4,190,919  | 21.2%           | \$3,914,935  | 19.9%           | \$3,567,018     | 18.1% |  |
| Grand Total                    | \$19,796,177 |                 | \$19,725,821 |                 | \$19,684,808 |                 | \$19,686,474    |       |  |