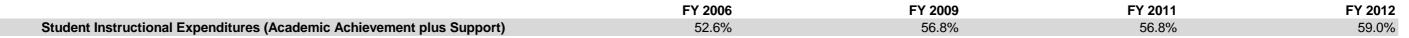

## Fairfield Community Schools (2155)

|                                |              | FY06 % of Total |              | FY09 % of Total |              | FY11 % of Total | FY12 % of Total |       |  |
|--------------------------------|--------------|-----------------|--------------|-----------------|--------------|-----------------|-----------------|-------|--|
| Student Instructional Category | FY 2006      | Exp             | FY 2009      | Exp             | FY 2011      | Ехр             | FY 2012         | Exp   |  |
| Student Academic Achievement   | \$9,271,976  | 46.8%           | \$9,905,030  | 50.2%           | \$9,929,061  | 50.4%           | \$10,266,803    | 52.2% |  |
| Student Instructional Support  | \$1,146,734  | 5.8%            | \$1,304,533  | 6.6%            | \$1,256,254  | 6.4%            | \$1,341,132     | 6.8%  |  |
| Overhead and Operational       | \$3,813,486  | 19.3%           | \$4,325,339  | 21.9%           | \$4,584,558  | 23.3%           | \$4,511,520     | 22.9% |  |
| Nonoperational                 | \$5,563,982  | 28.1%           | \$4,190,919  | 21.2%           | \$3,914,935  | 19.9%           | \$3,567,018     | 18.1% |  |
| Grand Total                    | \$19,796,177 |                 | \$19,725,821 |                 | \$19,684,808 |                 | \$19,686,474    |       |  |