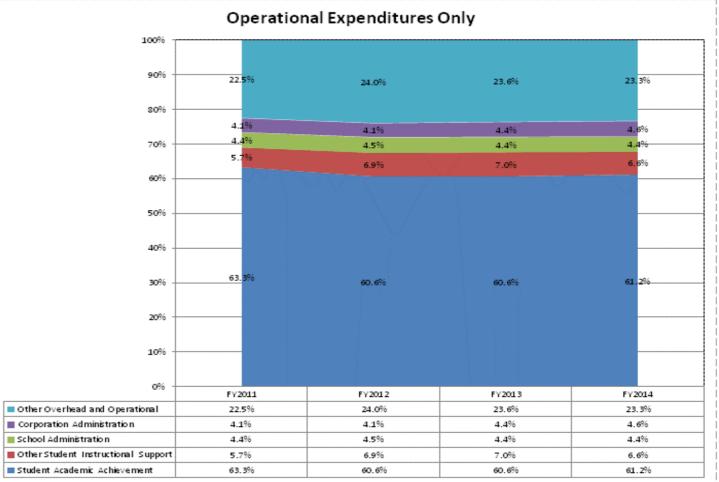

|                                                                        | FY 2006 | FY 2009 | FY 2013 | FY 2014 |
|------------------------------------------------------------------------|---------|---------|---------|---------|
| Student Instructional Expenditures (Academic Achievement plus Support) | 66.2%   | 65.3%   | 62.5%   | 61.8%   |