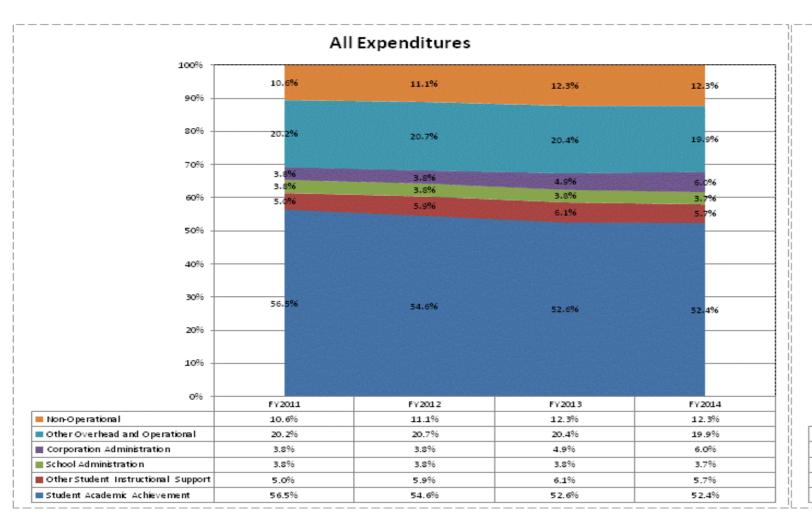

| Evansville Vanderburgh Sch Corp ( | 7995 |
|-----------------------------------|------|
|-----------------------------------|------|

|                                        |               | FY06 % of Total |               | FY09 % of Total |               | FY13 % of Total |               | FY14 % of Total |
|----------------------------------------|---------------|-----------------|---------------|-----------------|---------------|-----------------|---------------|-----------------|
| Evansville Vanderburgh Sch Corp (7995) | FY 2006       | Ехр             | FY 2009       | Exp             | FY 2013       | Exp             | FY 2014       | Exp             |
| Student Academic Achievement           | \$144,646,320 | 58.3%           | \$129,289,442 | 54.9%           | \$127,352,477 | 52.6%           | \$128,604,249 | 52.4%           |
| Student Instructional Support          | \$19,491,341  | 7.9%            | \$24,358,677  | 10.3%           | \$23,869,161  | 9.9%            | \$22,951,212  | 9.4%            |
| Overhead and Operational               | \$45,595,119  | 18.4%           | \$55,794,099  | 23.7%           | \$61,101,523  | 25.2%           | \$63,453,554  | 25.9%           |
| Nonoperational                         | \$38,278,856  | 15.4%           | \$25,934,033  | 11.0%           | \$29,721,014  | 12.3%           | \$30,251,410  | 12.3%           |
| Not Categorized                        | \$9,093       |                 | \$0           |                 | \$0           |                 | \$0           |                 |
| Grand Total                            | \$248,020,729 |                 | \$235,376,251 |                 | \$242,044,176 |                 | \$245,260,426 |                 |