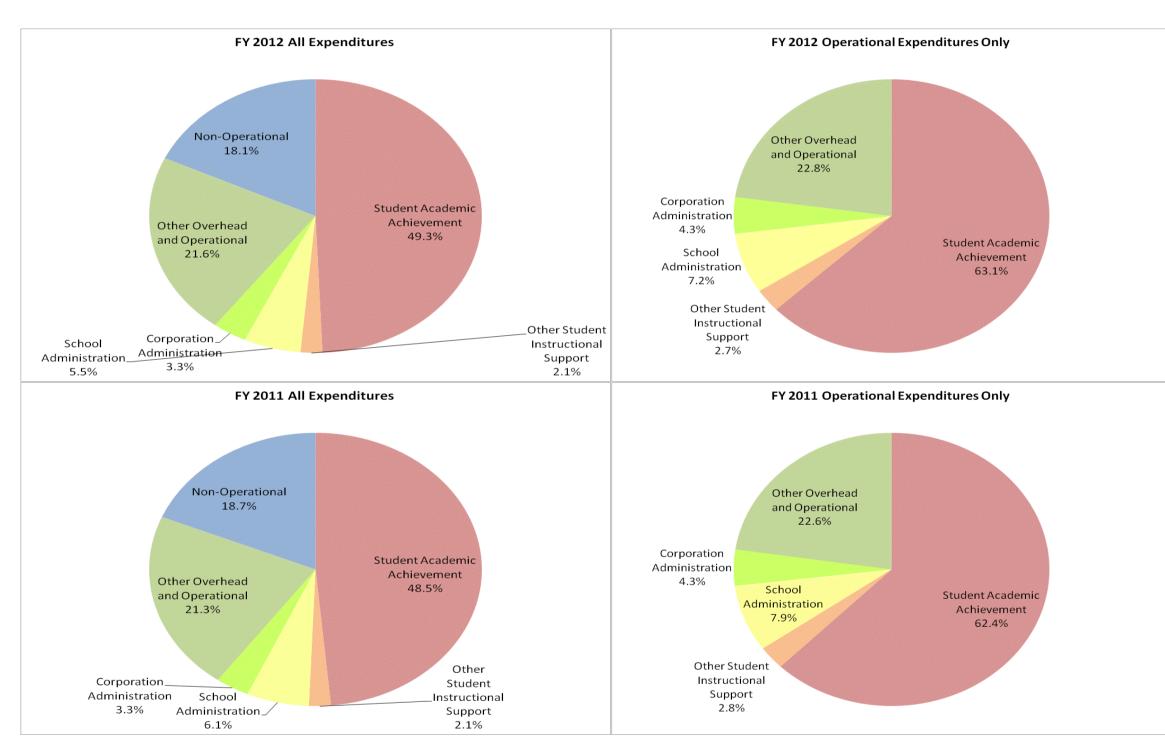

|                                | FY06 % of Total |       | FY09 % of Total |       | FY11 % of Total |       | FY12 % of Total |       |
|--------------------------------|-----------------|-------|-----------------|-------|-----------------|-------|-----------------|-------|
| Student Instructional Category | FY 2006         | Ехр   | FY 2009         | Ехр   | FY 2011         | Ехр   | FY 2012         | Exp   |
| Student Academic Achievement   | \$2,524,550     | 52.7% | \$2,705,888     | 39.6% | \$2,383,984     | 48.5% | \$2,354,867     | 49.3% |
| Student Instructional Support  | \$248,353       | 5.2%  | \$345,772       | 5.1%  | \$403,421       | 8.2%  | \$365,787       | 7.7%  |
| Overhead and Operational       | \$1,188,398     | 24.8% | \$1,459,512     | 21.3% | \$1,206,844     | 24.6% | \$1,190,988     | 25.0% |
| Nonoperational                 | \$832,789       | 17.4% | \$2,326,524     | 34.0% | \$920,385       | 18.7% | \$861,655       | 18.1% |
| Grand Total                    | \$4,794,090     |       | \$6,837,697     |       | \$4,914,634     |       | \$4,773,297     |       |

## Student Instructional Expenditures (Academic Achievement plus Support)

| FY 2006 | FY 2009 | FY 2011 | FY 2012 |
|---------|---------|---------|---------|
| 57.8%   | 44.6%   | 56.7%   | 57.0%   |