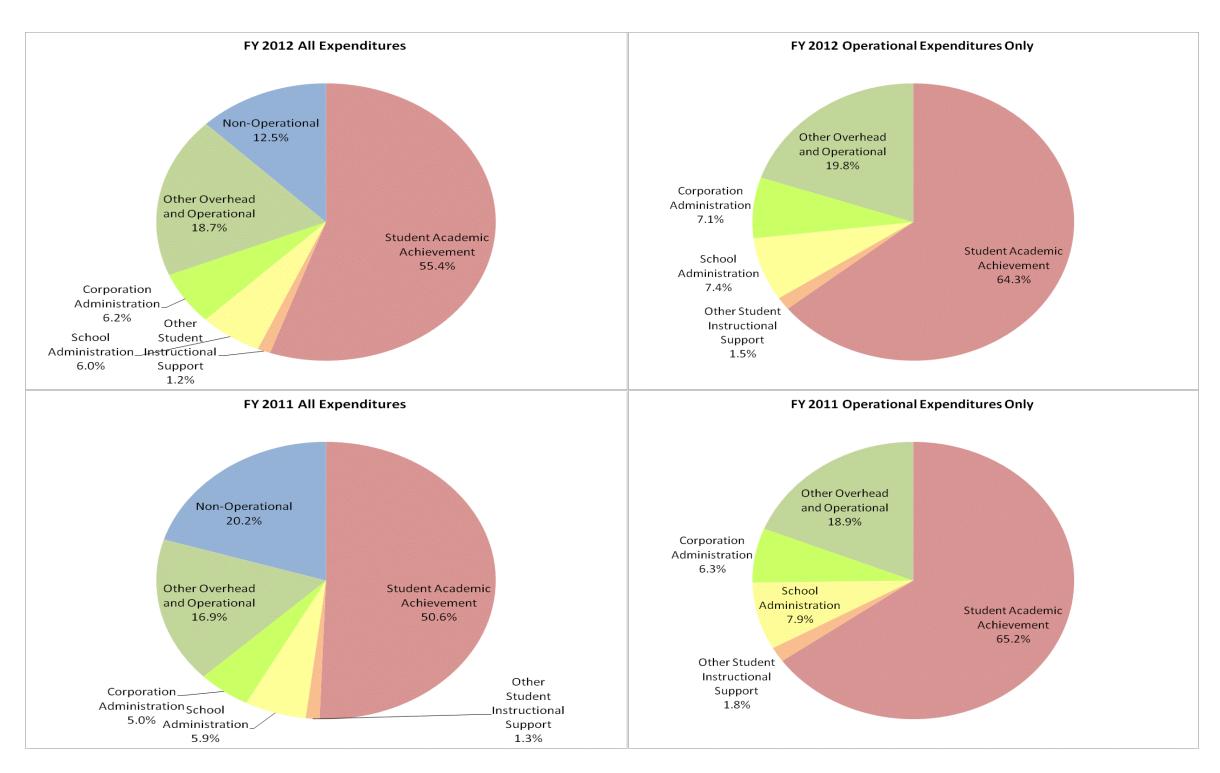

### **Edinburgh Community Sch Corp (4215)**

|                                |             | FY06 % of Total |             | FY09 % of Total | F            | Y11 % of Total |             | FY12 % of Total |
|--------------------------------|-------------|-----------------|-------------|-----------------|--------------|----------------|-------------|-----------------|
| Student Instructional Category | FY 2006     | Exp             | FY 2009     | Exp             | FY 2011      | Exp            | FY 2012     | Ехр             |
| Student Academic Achievement   | \$5,140,951 | 56.1%           | \$5,528,779 | 59.1%           | \$5,093,718  | 50.6%          | \$5,218,708 | 55.4%           |
| Student Instructional Support  | \$670,955   | 7.3%            | \$765,638   | 8.2%            | \$724,290    | 7.2%           | \$681,329   | 7.2%            |
| Overhead and Operational       | \$1,743,882 | 19.0%           | \$2,008,720 | 21.5%           | \$2,212,077  | 22.0%          | \$2,348,043 | 24.9%           |
| Nonoperational                 | \$1,606,329 | 17.5%           | \$1,045,578 | 11.2%           | \$2,034,833  | 20.2%          | \$1,178,455 | 12.5%           |
| Grand Total                    | \$9,162,117 |                 | \$9,348,715 |                 | \$10,064,917 |                | \$9,426,536 |                 |