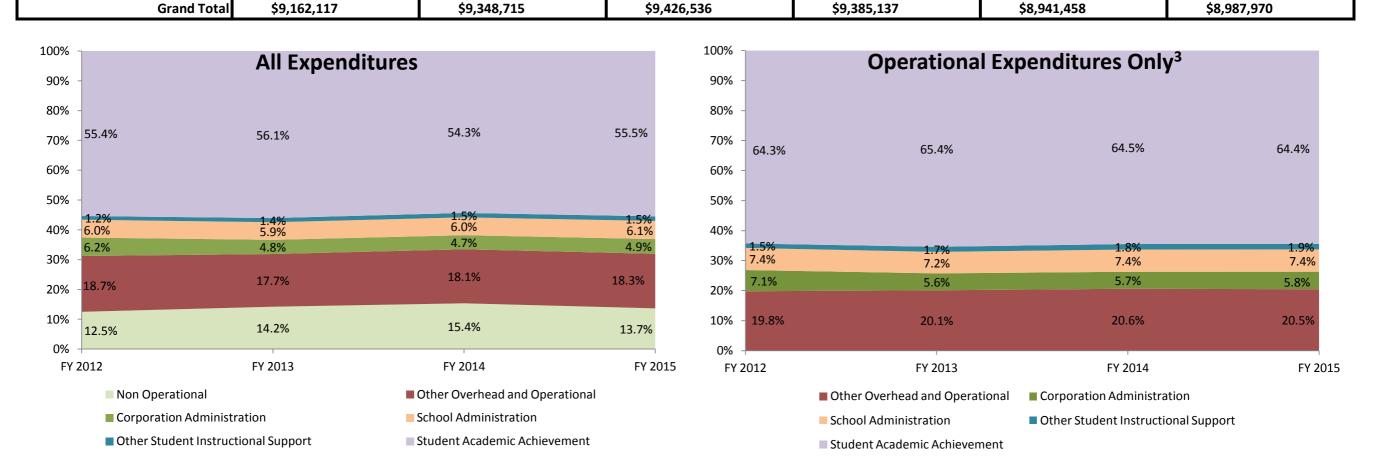

Note 3: Operational expenditures exclude: Non Operational expenditure type, Property object codes, and Adult/Continuing Education accounts.

|                |                                   |                                                                                            | ,                    | ,                    |                    | Per                   | cent Chang    | <i>j</i> e    |                |
|----------------|-----------------------------------|--------------------------------------------------------------------------------------------|----------------------|----------------------|--------------------|-----------------------|---------------|---------------|----------------|
|                |                                   |                                                                                            |                      |                      |                    |                       | 2006 to       | 2009 to       | <b>2014</b> to |
| Account        |                                   |                                                                                            | FY 2006              | FY 2009              | FY 2014            | FY 2015               | 2015          | 2015          | 201            |
| 11025          | Dogular Dragrana                  | Non Special Education Preschool                                                            |                      | 23                   | ¢67.250            | ¢77.557               | NIA           | NIA           | 15 10          |
| 11025          | Regular Programs                  | Non Special Education Preschool                                                            | \$0<br>657.815       | \$0<br>\$76.570      | \$67,359           | \$77,557<br>\$180,174 | NA            | NA            | 15.19          |
| 11050          | Regular Programs                  | Full Day Kindergarten                                                                      | \$57,815             | \$76,570             | \$154,694          | \$189,174             | 227.2%        | 147.1%        | 22.39          |
| 11100          | Regular Programs                  | Elementary                                                                                 | \$1,341,681          | \$1,833,021          | \$1,376,891        | \$1,370,897           | 2.2%          | -25.2%        | -0.49          |
| 11200          | Regular Programs                  | Middle/Junior High                                                                         | \$605,352            | \$861,360            | \$722,990          | \$756,503             | 25.0%         | -12.2%        | 4.6            |
| 11300          | Regular Programs                  | High School  Ligh School  Acad Honors High Ability Students                                | \$985,559            | \$1,324,827          | \$1,042,802        | \$1,019,760           | 3.5%          | -23.0%        | -2.2           |
| 11355          | Regular Programs                  | High School - Acad. Honors High Ability Students                                           | \$14,660             | \$14,358             | \$30,223           | \$20,216              | 37.9%         | 40.8%         | -33.1          |
| 11450          | Regular Programs                  | Vocational Education - Consumer and Homemaking                                             | \$91,880             | \$68,867             | \$38,868           | \$45,586              | -50.4%        | -33.8%        | 17.3           |
| 11520          | Regular Programs                  | Vocational Education - Area School Participation                                           | \$0<br>\$0           | \$133,279            | \$143,330          | \$130,686             | NA<br>NA      | -1.9%<br>NA   | -8.8<br>N      |
| 11610<br>12110 | Regular Programs Special Programs | Alternative Education Programs - Elementary Gifted and Talented - Gifted And Talented      | \$0<br>\$11,771      | \$20,068<br>\$29,477 | \$0<br>\$27,588    | \$0<br>\$27,769       | NA<br>135.9%  | -5.8%         | 0.7            |
| 12210          | Special Programs                  | Mental Disabilities - Mild Mental Disabilities                                             | \$354,371            | \$519,602            | \$525,970          | \$548,421             | 54.8%         | 5.5%          | 4.3            |
|                | Special Programs                  | Mental Disabilities - Moderate Mental Disabilities                                         | \$13,233             | \$45,454             | \$93,925           | \$106,449             | 704.4%        | 134.2%        | 13.3           |
|                | Special Programs                  | Mental Disabilities - Severe Mental Disabilities                                           | \$13,233<br>\$0      | \$43,434<br>\$0      | \$47,907           | \$43,594              | 704.470<br>NA | 134.270<br>NA | -9.0           |
| 12330          | Special Programs                  | Physical Impairment - Visual Impairment                                                    |                      | \$402                | \$47,907<br>\$0    | \$45,594<br>\$0       | NA<br>NA      | NA<br>NA      | -9.0<br>N      |
|                |                                   | ·                                                                                          | \$0<br>\$1.264       | _                    | •                  | -                     |               |               |                |
| 12350<br>12410 | Special Programs Special Programs | Physical Impairment - Homebound<br>Emotional Disabilities - Full Time                      | \$1,364<br>\$0       | \$6,686<br>\$0       | \$1,002<br>\$7,915 | \$2,998<br>\$59       | 119.8%<br>NA  | -55.2%<br>NA  | 199.3<br>-99.3 |
|                | -                                 | Emotional Disabilities - All Others                                                        |                      |                      |                    |                       | NA<br>NA      | NA            |                |
|                | Special Programs                  |                                                                                            | \$0<br>\$7.240       | \$0<br>\$1.640       | \$28,524           | \$27,049              |               |               | -5.2           |
| 12520          | Special Programs                  | Culturally Different - Compensatory                                                        | \$7,240              | \$1,649              | \$14,244           | \$5,620               | -22.4%        | 240.9%        | -60.5          |
|                | Special Programs                  | Other Special Programs                                                                     | \$192<br>\$76.051    | \$518<br>\$1,004     | \$1,630            | \$1,572               | 716.9%        | 203.2%        | -3.6°          |
| 13100          | Adult/Cont. Ed. Programs          | Instruction Other Adult (Continuing Ed. Drogram                                            | \$76,951             | \$1,094              | \$0<br>\$0         | \$0<br>\$0            | NA            | NA            | N              |
| 13900          | Adult/Cont. Ed. Programs          | Other Adult/Continuing Ed. Program                                                         | \$600<br>\$24.240    | \$0<br>\$16.456      | \$0<br>\$0         | \$0<br>\$0            | NA<br>NA      | NA<br>NA      | N<br>N         |
| 14100          | Summer School Programs            | Elementary  Middle (Lypion Lligh School                                                    | \$34,240             | \$16,456             | \$0<br>\$0         | \$0<br>\$0            |               |               |                |
| 14200          | Summer School Programs            | Middle/Junior High School                                                                  | \$8,054              | \$5,187              | \$0                | \$U                   | NA<br>50.00/  | NA            | N              |
| 14300          | Summer School Programs            | High School                                                                                | \$8,313              | \$8,889              | \$3,267            | \$4,161               | -50.0%        | -53.2%        | 27.3           |
| 16100          | Remediation                       | Remediation Testing                                                                        | \$23,520             | \$1,565              | \$11,765           | \$36,230              | 54.0%         | 2215.3%       | 207.99         |
| 16200          | Remediation                       | Preventive Remediation                                                                     | \$21,357             | \$5,764              | \$6,674            | \$6,403               | -70.0%        | 11.1%         | -4.19          |
| 17100          | Pay. to Other Gov. Units in State | Transfer Tuition                                                                           | \$2,400              | \$0<br>\$0           | \$0<br>\$0         | \$0                   | NA            | NA            | N              |
| 17300          | Pay. to Other Gov. Units in State | Area Vocat. School (Part. Share)                                                           | \$45,426             | \$0                  | \$0                | \$0                   | NA            | NA            | N              |
| 17400          | Pay. to Other Gov. Units in State | Joint Services and Supply - Special Ed.                                                    | \$145,047            | \$88,518             | \$158,935          | \$127,474             | -12.1%        | 44.0%         | -19.8          |
| 17600          | Pay. to Other Gov. Units in State | Joint Services and Supply - Other                                                          | \$111                | \$0                  | <b>\$0</b>         | <b>\$0</b>            | NA            | NA            | N              |
| 22110          | Instruction                       | Imp. of Instruction - Service Area Direction                                               | \$0                  | <b>\$0</b>           | \$0                | \$220                 | NA            | NA            | N              |
| 22120          | Instruction                       | Imp. of Instruction - Instruction and Curriculum Dev.                                      | \$4,597              | \$3,000              | <b>\$0</b>         | <b>\$0</b>            | NA            | NA            | N              |
| 22130          | Instruction                       | Imp. of Instruction - Instructional Staff Training                                         | \$27,915             | \$38,975             | \$57,581           | \$48,422              | 73.5%         | 24.2%         | -15.99         |
| 22220          | Instruction                       | Library/Media Services - School Library                                                    | \$5,757              | \$100,977            | \$50,879           | \$38,417              | 567.3%        | -62.0%        | -24.59         |
| 22250          | Instruction                       | Library/Media Services - Computer Assisted Instruc. Services                               | \$0                  | \$0                  | \$61,169           | \$66,233              | NA            | NA            | 8.39           |
| 22340          | Instruction                       | Instruc. Related Tech Systems Application Development                                      | \$0                  | \$5,000              | \$0                | \$0                   | NA            | NA            | N              |
| 22360          | Instruction                       | Instruc. Related Tech Network Support                                                      | \$171,139            | \$230,177            | \$113,736          | \$124,504             | -27.2%        | -45.9%        | 9.59           |
| 22370          | Instruction                       | Instruc. Related Tech Hardware Maintenance and Support                                     | \$0                  | \$3,280              | \$11,458           | \$11,582              | NA            | 253.1%        | 1.19           |
| 22380          | Instruction                       | Instruc. Related Tech PD for Instr. Focused Tech. Pers.                                    | \$0                  | \$0                  | \$375              | \$0                   | NA            | NA            | Ν              |
| 25520          | Central Services                  | Textbks. for Rent/Resale - Textbks., Workbooks, & Repairs                                  | \$94,764             | \$83,762             | \$3,517            | \$44,058              | -53.5%        | -47.4%        | 1152.69        |
| 25525          | Central Services                  | Textbks. for Rent/Resale - Computers in Lieu of Textbooks                                  | \$0                  | \$0                  | \$53,006           | \$105,721             | NA            | NA            | 99.59          |
| 26497          | NA                                | Teachers Retir. Fund - 07 Acct. Code                                                       | \$206,971            | \$0                  | \$0                | \$0                   | NA            | NA            | N              |
|                | Student                           | Academic Achievement Total                                                                 | \$4,362,284          | \$5,528,779          | \$4,858,225        | \$4,987,334           | 14.3%         | -9.8%         | 2.79           |
|                |                                   |                                                                                            | 10                   |                      |                    |                       |               |               |                |
| 21120          | Ctudonto                          | Attend & Social Work Sory Social Work Soryicos                                             |                      | ćo                   | ćo                 | ĊO                    | NIA           | NIA           | N.             |
| 21130<br>21210 | Students<br>Students              | Attend. & Social Work Serv Social Work Services Guidance Services - Service Area Direction | \$2,595<br>\$0,032   | \$0<br>\$0.370       | \$0<br>\$42        | \$0<br>\$5.118        | NA<br>-43.3%  | NA<br>-45.4%  | 12085 5        |
|                |                                   |                                                                                            | \$9,032<br>\$103.644 | \$9,379<br>\$124.520 |                    | \$5,118<br>\$78,160   |               |               | 12085.5        |
|                | Students                          | Guidance Services - Counseling Services                                                    | \$103,644            | \$124,520            | \$77,434           | \$78,169              | -24.6%        | -37.2%        | 0.9            |
|                | Students                          | Guidance Services - Appraisal Services                                                     | \$0                  | \$4,250              | \$0                | \$0                   | NA<br>C 201   | NA<br>2.224   | N              |
|                | Students                          | Health Services - Medical Services                                                         | \$2,540              | \$2,469              | \$825              | \$2,698               | 6.2%          | 9.3%          | 227.09         |
| 21340          | Students                          | Health Services - Nurse Services                                                           | \$32,266             | \$45,077             | \$53,924           | \$52,034              | 61.3%         | 15.4%         | -3.59          |
|                | Ctudonto                          | Haalth Camilaaa Othan Haalth Camilaaa                                                      | ć4 220               | <sub>ር</sub>         | ĊΩ                 | ረ ሳ                   | N I A         | 81.4          | N              |
|                | Students School Administration    | Health Services - Other Health Services Office of The Principal                            | \$1,338<br>\$406,320 | \$0<br>\$579,943     | \$0<br>\$535,810   | \$0<br>\$546,601      | NA<br>34.5%   | NA<br>-5.7%   | N<br>2.09      |