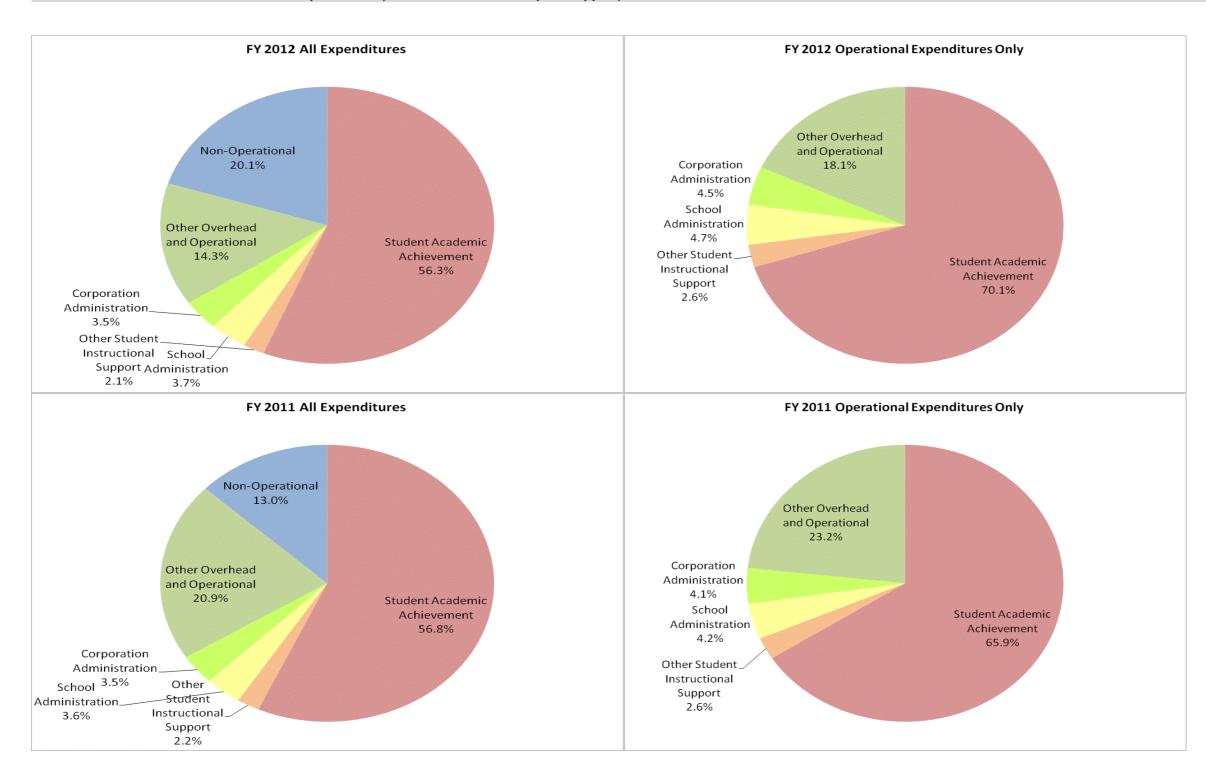

## Eastern Pulaski Com Sch Corp (6620)

|                                | FY06 % of Total |       |              | FY09 % of Total |              | Y11 % of Total | FY12 % of Tota |       |
|--------------------------------|-----------------|-------|--------------|-----------------|--------------|----------------|----------------|-------|
| Student Instructional Category | FY 2006         | Exp   | FY 2009      | Exp             | FY 2011      | Exp            | FY 2012        | Ехр   |
| Student Academic Achievement   | \$9,582,061     | 56.8% | \$7,432,742  | 58.7%           | \$6,755,742  | 56.8%          | \$6,894,257    | 56.3% |
| Student Instructional Support  | \$826,593       | 4.9%  | \$532,800    | 4.2%            | \$684,696    | 5.8%           | \$705,775      | 5.8%  |
| Overhead and Operational       | \$2,567,161     | 15.2% | \$3,030,196  | 23.9%           | \$2,907,047  | 24.4%          | \$2,192,260    | 17.9% |
| Nonoperational                 | \$3,881,416     | 23.0% | \$1,669,407  | 13.2%           | \$1,550,448  | 13.0%          | \$2,464,148    | 20.1% |
| Grand Total                    | \$16,857,231    |       | \$12,665,145 |                 | \$11,897,932 |                | \$12,256,440   |       |