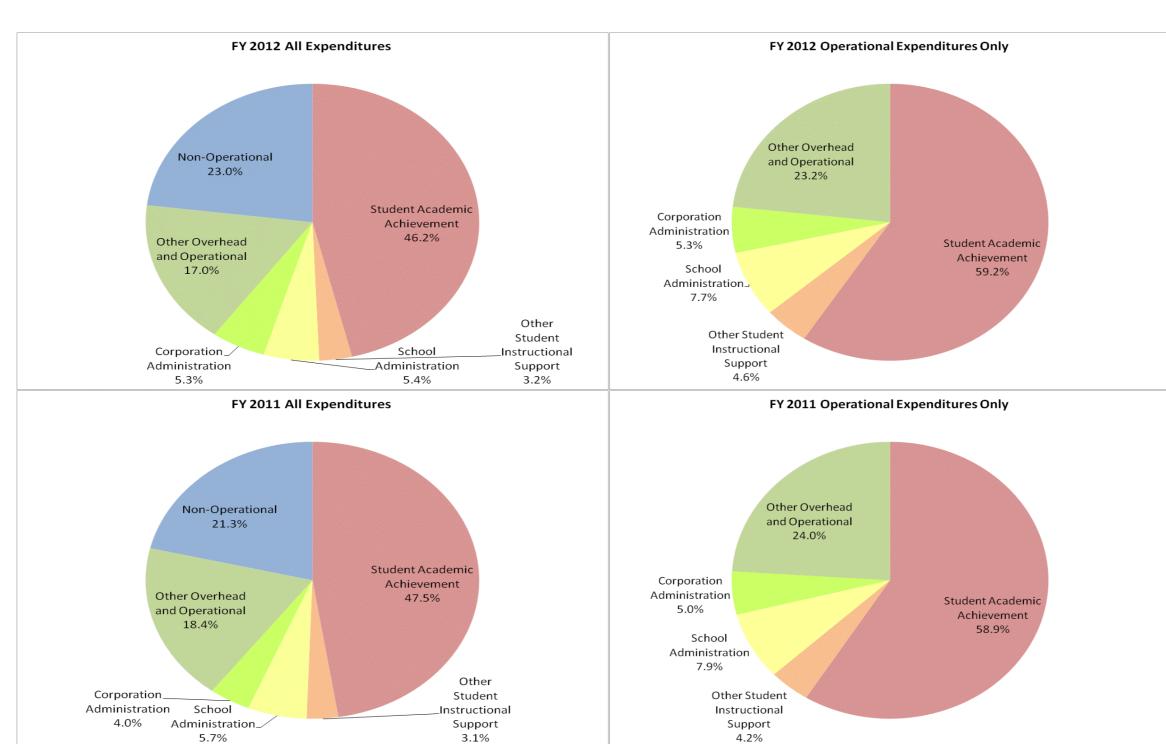

Eastern Howard School Corp (3480)

|                                | F            | Y06 % of Total |              | FY09 % of Total | F            | Y11 % of Total |              | FY12 % of Total |
|--------------------------------|--------------|----------------|--------------|-----------------|--------------|----------------|--------------|-----------------|
| Student Instructional Category | FY 2006      | Exp            | FY 2009      | Exp             | FY 2011      | Exp            | FY 2012      | Ехр             |
| Student Academic Achievement   | \$6,005,802  | 47.7%          | \$5,503,516  | 43.7%           | \$6,577,100  | 47.5%          | \$6,668,550  | 46.2%           |
| Student Instructional Support  | \$1,023,917  | 8.1%           | \$1,176,412  | 9.3%            | \$1,216,390  | 8.8%           | \$1,236,367  | 8.6%            |
| Overhead and Operational       | \$2,501,448  | 19.9%          | \$2,934,067  | 23.3%           | \$3,105,433  | 22.4%          | \$3,211,387  | 22.2%           |
| Nonoperational                 | \$3,063,773  | 24.3%          | \$2,992,977  | 23.7%           | \$2,946,975  | 21.3%          | \$3,325,818  | 23.0%           |
| Grand Total                    | \$12,594,939 |                | \$12,606,972 |                 | \$13,845,898 |                | \$14,442,121 |                 |