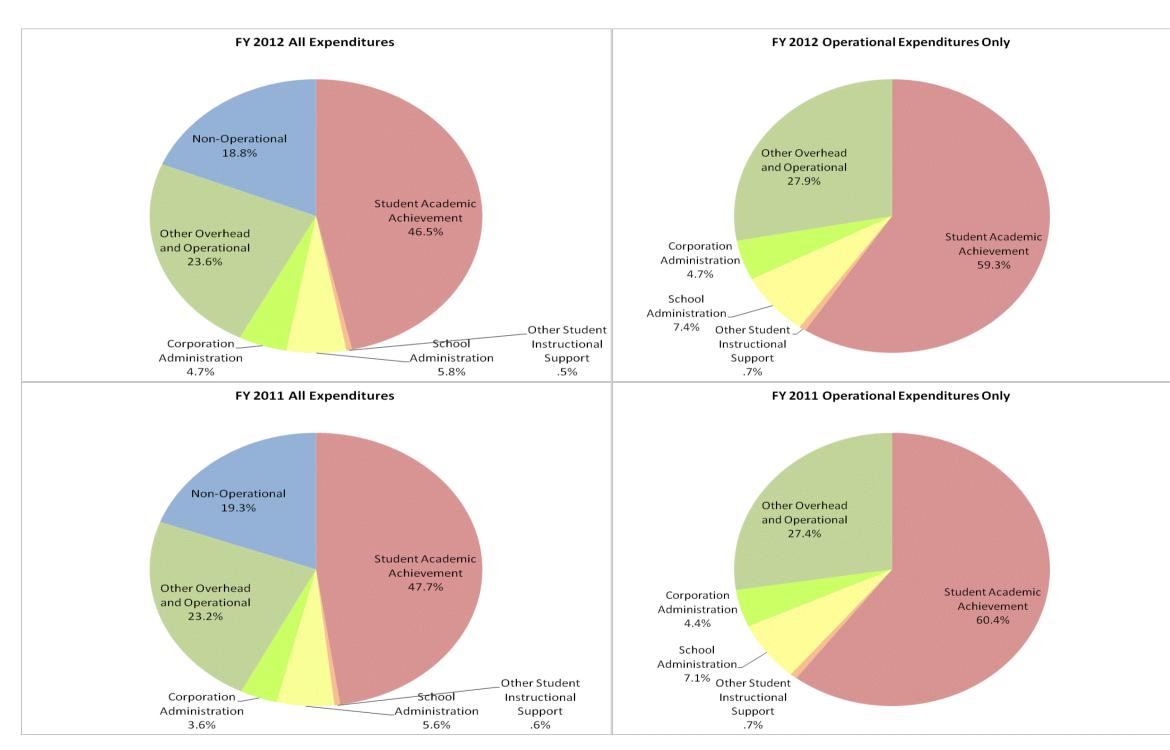

|                                | FY06 % of Total |       | FY09 % of Total |       | FY11 % of Total |       | FY12 % of Total |       |
|--------------------------------|-----------------|-------|-----------------|-------|-----------------|-------|-----------------|-------|
| Student Instructional Category | FY 2006         | Ехр   | FY 2009         | Exp   | FY 2011         | Ехр   | FY 2012         | Ехр   |
| Student Academic Achievement   | \$4,828,706     | 51.4% | \$5,189,323     | 46.1% | \$4,559,515     | 47.7% | \$4,807,668     | 46.5% |
| Student Instructional Support  | \$469,244       | 5.0%  | \$562,118       | 5.0%  | \$585,772       | 6.1%  | \$657,205       | 6.4%  |
| Overhead and Operational       | \$2,375,076     | 25.3% | \$3,131,263     | 27.8% | \$2,568,274     | 26.9% | \$2,925,690     | 28.3% |
| Nonoperational                 | \$1,714,105     | 18.3% | \$2,381,697     | 21.1% | \$1,850,218     | 19.3% | \$1,945,821     | 18.8% |
| Grand Total                    | \$9,387,131     |       | \$11,264,401    |       | \$9,563,780     |       | \$10,336,384    |       |

## Student Instructional Expenditures (Academic Achievement plus Support)

| FY 2006 | FY 2009 | FY 2011 | FY 2012 |
|---------|---------|---------|---------|
| 56.4%   | 51.1%   | 53.8%   | 52.9%   |