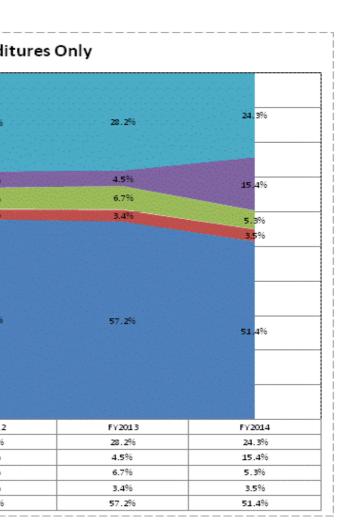

|                               |              | FY06 % of Total |              | FY09 % of Total |              | FY13 % of Total |              | FY14 % of Total |
|-------------------------------|--------------|-----------------|--------------|-----------------|--------------|-----------------|--------------|-----------------|
| Eastern Greene Schools (2940) | FY 2006      | Exp             | FY 2009      | Exp             | FY 2013      | Exp             | FY 2014      | Exp             |
| Student Academic Achievement  | \$6,295,255  | 56.6%           | \$6,762,838  | 57.3%           | \$6,561,360  | 55.4%           | \$6,317,230  | 48.8%           |
| Student Instructional Support | \$742,806    | 6.7%            | \$1,095,847  | 9.3%            | \$1,115,379  | 9.4%            | \$1,055,224  | 8.2%            |
| Overhead and Operational      | \$2,892,599  | 26.0%           | \$3,422,230  | 29.0%           | \$3,753,348  | 31.7%           | \$4,870,062  | 37.6%           |
| Nonoperational                | \$1,183,667  | 10.6%           | \$513,970    | 4.4%            | \$419,421    | 3.5%            | \$700,531    | 5.4%            |
| Grand Total                   | \$11,114,328 |                 | \$11,794,886 |                 | \$11,849,508 |                 | \$12,943,047 |                 |

|                                                                        | FY 2006 | FY 2009 |
|------------------------------------------------------------------------|---------|---------|
| Student Instructional Expenditures (Academic Achievement plus Support) | 63.3%   | 66.6%   |

**FY 2013** 64.8%

**FY 2014** 57.0%

|                                                                                                     |             |                |             |                | Increase from FY Increase from FY |             |                                       |
|-----------------------------------------------------------------------------------------------------|-------------|----------------|-------------|----------------|-----------------------------------|-------------|---------------------------------------|
| Account                                                                                             | FY 2006     | FY 2009        | FY 2013     | <u>FY 2014</u> | <u>2006</u>                       | <u>2009</u> | <u>Increase from</u><br>previous year |
| Student Academic Achievement                                                                        | 112000      | 112000         | 112010      | 112014         | 2000                              | 2000        | <u>providuo your</u>                  |
| 11050 Regular Programs; Full Day Kindergarten                                                       | \$241,292   | \$369,284      | \$363,369   | \$352,035      | 46%                               | -5%         | -3%                                   |
| 11100 Regular Programs; Elementary                                                                  | \$1,807,120 | \$1,695,115    | \$1,805,188 | \$1,670,573    | -8%                               | -1%         | -7%                                   |
| 11200 Regular Programs; Middle/Junior High                                                          | \$0         | \$1,354,324    | \$1,264,547 | \$1,211,442    | N/A                               | -11%        | -4%                                   |
| 11300 Regular Programs; High School                                                                 | \$1,428,436 | \$1,557,012    | \$1,448,263 | \$1,474,724    | 3%                                | -5%         | 2%                                    |
| 11420 Vocational Education; Agriculture B                                                           | \$44,123    | \$76,615       | \$67,980    | \$50,972       | 16%                               | -33%        | -25%                                  |
| 11450 Vocational Education; Consumer and Homemaking                                                 | \$38,876    | \$57,353       | \$81,337    | \$74,949       | 93%                               | 31%         | -8%                                   |
| 11620 Regular Programs; Alternative Education Programs; Middle/Junior High School                   | \$0         | \$23,007       | \$0         | \$119          | N/A                               | -99%        | N/A                                   |
| 12110 Gifted And Talented; Gifted and Talented                                                      | \$12,117    | \$31,701       | \$24,931    | \$31,239       | 158%                              | -1%         | 25%                                   |
| 12210 Mental Disabilities; Mild Mental Disabilities                                                 | \$93,356    | \$307,969      | \$82,512    | \$63,806       | -32%                              | -79%        | -23%                                  |
| 12340 Physical Impairment; Hearing Impairment                                                       | \$0         | \$0            | \$0         | \$67           | N/A                               | N/A         | N/A                                   |
| 12350 Physical Impairment; Homebound                                                                | \$0         | \$0            | \$1,051     | \$0            | N/A                               | N/A         | -100%                                 |
| 12510 Culturally Different; Communication Disorders                                                 | \$65,622    | \$0            | \$0         | \$0            | -100%                             | N/A         | N/A                                   |
| 12610 Learning Disability                                                                           | \$268,305   | \$245,745      | \$567,974   | \$560,407      | 109%                              | 128%        | -1%                                   |
| 12710 Equal Opportunity At Risk                                                                     | \$2,956     | \$0            | \$0         | \$0            | -100%                             | N/A         | N/A                                   |
| 12810 Special Education Preschool                                                                   | \$40,666    | \$100,385      | \$0         | \$0            | -100%                             | -100%       | N/A                                   |
| 12900 Other Special Programs                                                                        | \$62,360    | \$12,074       | \$0         | \$0            | -100%                             | -100%       | N/A                                   |
| 13600 Adult/Continuing Education Programs; Special Interest Programs                                | \$0         | \$0            | \$0         | \$0            | N/A                               | N/A         | N/A                                   |
| 14100 Summer School Programs; Elementary                                                            | \$5,273     | \$5,651        | \$0         | \$0            | -100%                             | -100%       | N/A                                   |
| 14200 Summer School Programs; Middle/Junior High School                                             | \$0         | \$4,904        | \$1,322     | \$0            | N/A                               | -100%       | -100%                                 |
| 14300 Summer School Programs; High School                                                           | \$15,012    | \$3,838        | \$0         | \$0            | -100%                             | -100%       | N/A                                   |
| 16200 Preventive Remediation                                                                        | \$51,270    | \$51,602       | \$78,627    | \$71,145       | 39%                               | 38%         | -10%                                  |
| 17300 Payments to Other Governmental Units Within State; Area Vocational School (Participating Shai | \$238,056   | \$111,524      | \$67,380    | \$106,616      | -55%                              | -4%         | 58%                                   |
| 17400 Payments to Other Governmental Units Within State; Joint Services and Supply; Special Educat  | \$111,860   | \$209,403      | \$159,574   | \$259,678      | 132%                              | 24%         | 63%                                   |
| 17900 Payments to Other Governmental Units Within State; Other                                      | \$0         | \$57,749       | \$0         | \$0            | N/A                               | -100%       | N/A                                   |
| 22110 Improvement of Instruction; Service Area Direction                                            | \$43        | \$3,035        | \$1,500     | \$4,800        | > 500%                            | 58%         | 220%                                  |
| 22120 Improvement of Instruction; Instruction and Curriculum Development                            | \$55,864    | \$13,785       | \$45,584    | \$28,201       | -50%                              | 105%        | -38%                                  |
| 22130 Improvement of Instruction; Instructional Staff Training                                      | \$0         | \$17,537       | \$0         | \$0            | N/A                               | -100%       | N/A                                   |
| 22190 Improvement of Instruction; Other Improvement of Instructional Services                       | \$0         | \$129          | \$0         | \$0            | N/A                               | -100%       | N/A                                   |
| 22220 Library/Media Services; School Library                                                        | \$145,719   | \$125,019      | \$158,068   | \$146,570      | 1%                                | 17%         | -7%                                   |
| 22230 Library/Media Services; Audiovisual                                                           | \$7,526     | \$1,604        | \$452       | \$0            | -100%                             | -100%       | -100%                                 |
| 22290 Library/Media Services; Other Educational Media Services                                      | \$0         | \$300          | \$0         | \$0            | N/A                               | -100%       | N/A                                   |
| 22310 Instruction, Related Technology; Technology Service Supervision and Administration            | \$0         | \$124,373      | \$181,834   | \$112,115      | N/A                               | -10%        | -38%                                  |
| 22360 Instruction, Related Technology; Network Support                                              | \$106,838   | \$0            | \$6,050     | \$492          | -100%                             | N/A         | <b>-92%</b>                           |
| 22370 Instruction, Related Technology; Hardware Maintenance and Support                             | \$0         | \$0            | \$6,799     | \$25,636       | N/A                               | N/A         | 277%                                  |
| 25520 Textbooks for Rent or Resale; Textbooks, Workbooks, and Repairs                               | \$144,982   | \$0            | \$0         | \$0            | -100%                             | N/A         | N/A                                   |
| 25560 Textbooks for Rent or Resale; Textbooks and Workbooks                                         | \$0         | \$201,805      | \$147,018   | \$71,644       | N/A                               | -64%        | <b>-51%</b>                           |
| 26497 2007 Account Code - Teachers Retirement Fund                                                  | \$282,699   | \$0            | \$0         | \$0            | N/A                               | N/A         | N/A                                   |
| Student Academic Achievement Total                                                                  | \$5,270,371 | \$6,762,838    | \$6,561,360 | \$6,317,230    | 20%                               | -7%         | -4%                                   |
| Oten land landered land I Orene est                                                                 |             |                |             |                |                                   |             |                                       |
| Student Instructional Support                                                                       | **          | <b>*</b> 0 500 | <b>*</b> •  | **             | N1/A                              | 4000/       | N1/A                                  |
| 21110 Attendance and Social Work Services; Service Area Direction                                   | \$0         | \$6,582        | \$0         | \$0            | N/A                               | -100%       | N/A                                   |
| 21220 Guidance Services; Counseling Services                                                        | \$184,042   | \$238,363      | \$185,512   | \$213,109      | 16%                               | -11%        | 15%                                   |
| 21250 Guidance Services; Records Maintenance                                                        | \$0         | \$8,894        | \$0         | \$0            | N/A                               | -100%       | N/A                                   |
| 21340 Health Services; Nurse Services                                                               | \$48,349    | \$56,682       | \$41,818    | \$47,231       | -2%                               | -17%        | 13%                                   |
| 21390 Health Services; Other Health Services                                                        | \$0<br>\$0  | \$18,394       | \$0         | \$2,528        | N/A                               | -86%        | N/A                                   |
| 21520 Speech Pathology and Audiology Services; Speech Pathology Services                            | \$0<br>\$0  | \$80,260       | \$131,503   | \$119,151      | N/A                               | 48%         | -9%                                   |
| 21590 Speech Pathology and Audiology Services; Other Speech Pathology and Audiology Services        | \$0<br>\$0  | \$3,211        | \$0         | \$0            | N/A                               | -100%       | N/A                                   |
| 21810 Special Education Administration; Service Area Direction                                      | \$0         | \$41,833       | \$20,070    | \$3,177        | N/A                               | -92%        | -84%                                  |
| 21910 Other Support Services, Students; Service Area Direction                                      | \$0<br>\$0  | \$0<br>\$0     | \$0<br>\$0  | \$8,724        | N/A                               | N/A         | N/A                                   |
| 21990 Other Support Services, Students; Other Student Services                                      | \$0         | \$0            | \$0         | \$24,039       | N/A                               | N/A         | N/A                                   |