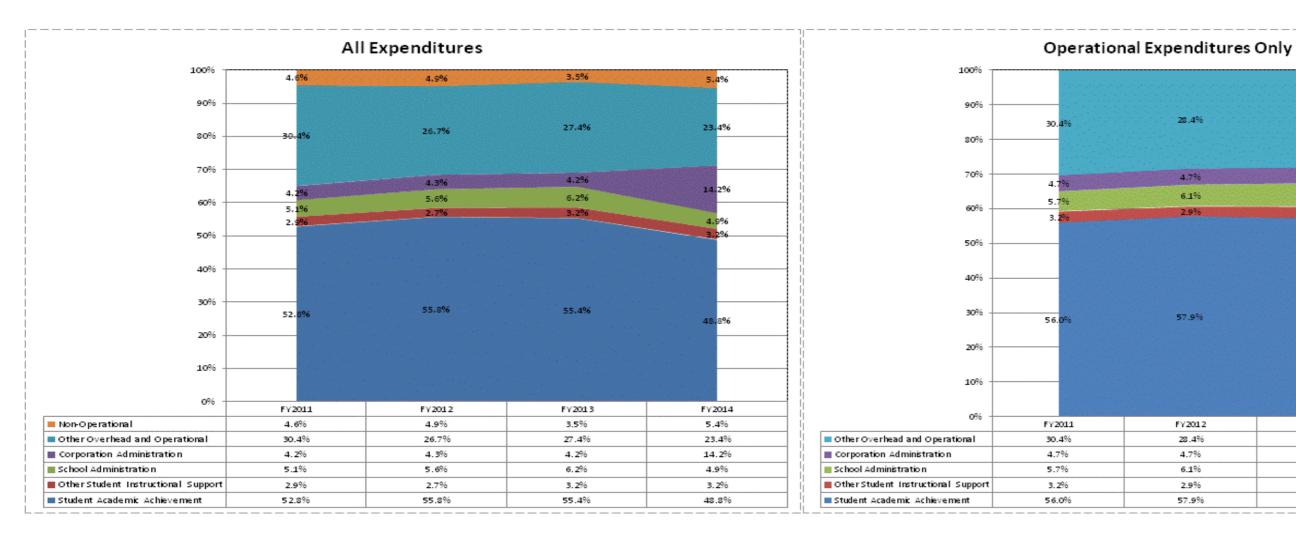

|                               |              | FY06 % of Total |              | FY09 % of Total |              | FY13 % of Total |              | FY14 % of Total |
|-------------------------------|--------------|-----------------|--------------|-----------------|--------------|-----------------|--------------|-----------------|
| Eastern Greene Schools (2940) | FY 2006      | Exp             | FY 2009      | Exp             | FY 2013      | Exp             | FY 2014      | Exp             |
| Student Academic Achievement  | \$6,295,255  | 56.6%           | \$6,762,838  | 57.3%           | \$6,561,360  | 55.4%           | \$6,317,230  | 48.8%           |
| Student Instructional Support | \$742,806    | 6.7%            | \$1,095,847  | 9.3%            | \$1,115,379  | 9.4%            | \$1,055,224  | 8.2%            |
| Overhead and Operational      | \$2,892,599  | 26.0%           | \$3,422,230  | 29.0%           | \$3,753,348  | 31.7%           | \$4,870,062  | 37.6%           |
| Nonoperational                | \$1,183,667  | 10.6%           | \$513,970    | 4.4%            | \$419,421    | 3.5%            | \$700,531    | 5.4%            |
| Grand Total                   | \$11,114,328 |                 | \$11,794,886 |                 | \$11,849,508 |                 | \$12,943,047 |                 |