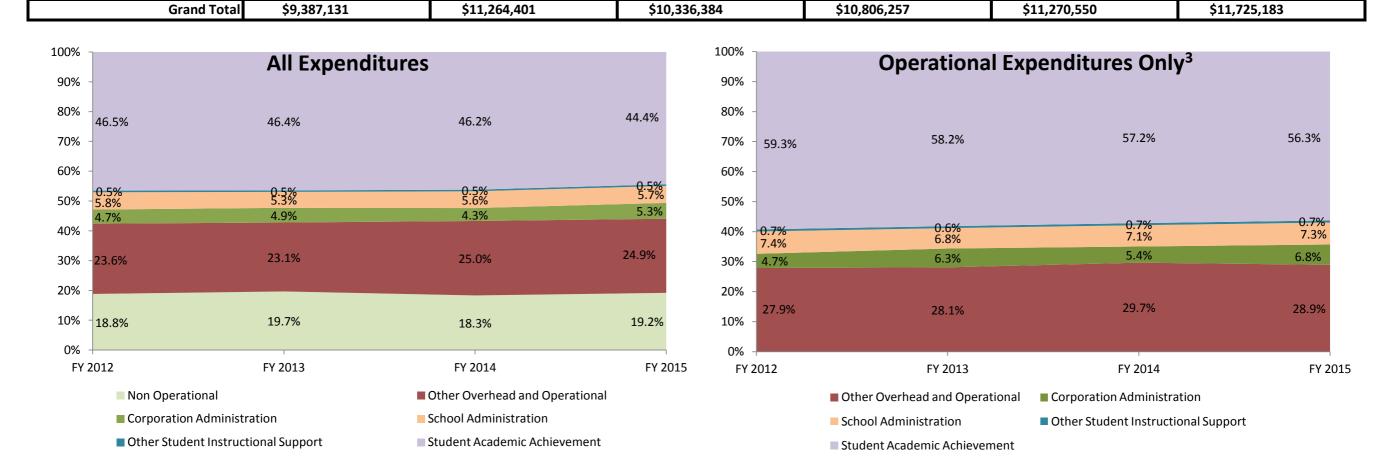

| Instructional Expenditures    |                      |            |                      |            |             |            |             |            |             |            |             |            |
|-------------------------------|----------------------|------------|----------------------|------------|-------------|------------|-------------|------------|-------------|------------|-------------|------------|
|                               | FY 2006 <sup>1</sup> |            | FY 2009 <sup>2</sup> |            | FY 2012     |            | FY 2013     |            | FY 2014     |            | FY 2015     |            |
|                               | Amount               | % of Total | Amount               | % of Total | Amount      | % of Total | Amount      | % of Total | Amount      | % of Total | Amount      | % of Total |
| Student Academic Achievement  | \$4,828,706          | 51.4%      | \$5,189,323          | 46.1%      | \$4,807,668 | 46.5%      | \$5,017,385 | 46.4%      | \$5,205,751 | 46.2%      | \$5,203,598 | 44.4%      |
| Student Instructional Support | \$469,244            | 5.0%       | \$562,118            | 5.0%       | \$657,205   | 6.4%       | \$631,979   | 5.8%       | \$696,215   | 6.2%       | \$732,627   | 6.2%       |
| Total                         | \$5,297,950          | 56.4%      | \$5,751,441          | 51.1%      | \$5,464,873 | 52.9%      | \$5,649,364 | 52.3%      | \$5,901,966 | 52.4%      | \$5,936,225 | 50.6%      |

| Non Instructional Expenditures |                   |       |                      |            |             |            |             |            |             |            |                   |           |  |
|--------------------------------|-------------------|-------|----------------------|------------|-------------|------------|-------------|------------|-------------|------------|-------------------|-----------|--|
|                                |                   |       | FY 2009 <sup>2</sup> |            | FY 2012     |            | FY 2013     |            | FY 2014     |            | FY 2015           |           |  |
|                                |                   |       | Amount               | % of Total | Amount      | % of Total | Amount      | % of Total | Amount      | % of Total | Amount            | % of Tota |  |
| Overhead and Operational       | \$2,375,076       | 25.3% | \$3,131,263          | 27.8%      | \$2,925,690 | 28.3%      | \$3,031,771 | 28.1%      | \$3,303,465 | 29.3%      | \$3,537,938       | 30.2%     |  |
| Non Operational                | \$1,714,105       | 18.3% | \$2,381,697          | 21.1%      | \$1,945,821 | 18.8%      | \$2,125,121 | 19.7%      | \$2,065,119 | 18.3%      | \$2,251,020       | 19.2%     |  |
| Not Categorized                | \$0               | 0.0%  | \$0                  | 0.0%       | \$0         | 0.0%       | \$0         | 0.0%       | \$0         | 0.0%       | \$0               | 0.0%      |  |
| Total                          | \$4,089,182       | 43.6% | \$5,512,960          | 48.9%      | \$4,871,511 | 47.1%      | \$5,156,893 | 47.7%      | \$5,368,584 | 47.6%      | \$5,788,958       | 49.4%     |  |
| TOtal                          | <b>34,003,182</b> | 43.0% | \$5,512,500          | 40.3%      | Ş4,8/1,311  | 47.1/0     | \$5,150,655 | 47.7/0     | 33,300,364  | 47.0%      | <b>33,766,336</b> | 43        |  |