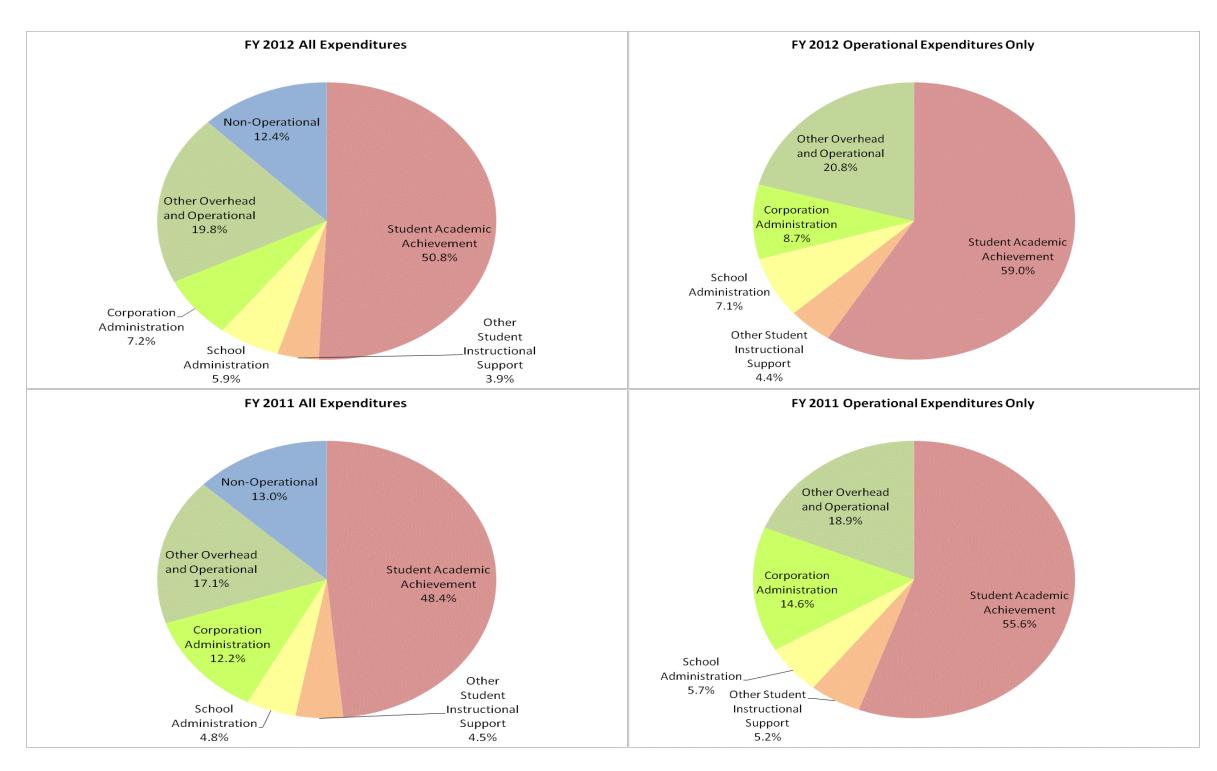

## **Eastbrook Community Sch Corp (2815)**

|                                |              | FY06 % of Total |              | FY09 % of Total | F۱           | /11 % of Total |              | FY12 % of Total |
|--------------------------------|--------------|-----------------|--------------|-----------------|--------------|----------------|--------------|-----------------|
| Student Instructional Category | FY 2006      | Exp             | FY 2009      | Exp             | FY 2011      | Exp            | FY 2012      | Exp             |
| Student Academic Achievement   | \$7,977,557  | 56.8%           | \$6,762,890  | 46.4%           | \$7,118,738  | 48.4%          | \$7,247,078  | 50.8%           |
| Student Instructional Support  | \$1,323,879  | 9.4%            | \$1,479,373  | 10.1%           | \$1,367,885  | 9.3%           | \$1,401,485  | 9.8%            |
| Overhead and Operational       | \$2,726,856  | 19.4%           | \$4,498,531  | 30.8%           | \$4,299,812  | 29.3%          | \$3,859,004  | 27.0%           |
| Nonoperational                 | \$2,020,888  | 14.4%           | \$1,849,227  | 12.7%           | \$1,908,105  | 13.0%          | \$1,768,246  | 12.4%           |
| Grand Total                    | \$14,049,180 |                 | \$14,590,021 |                 | \$14,694,539 |                | \$14,275,812 |                 |