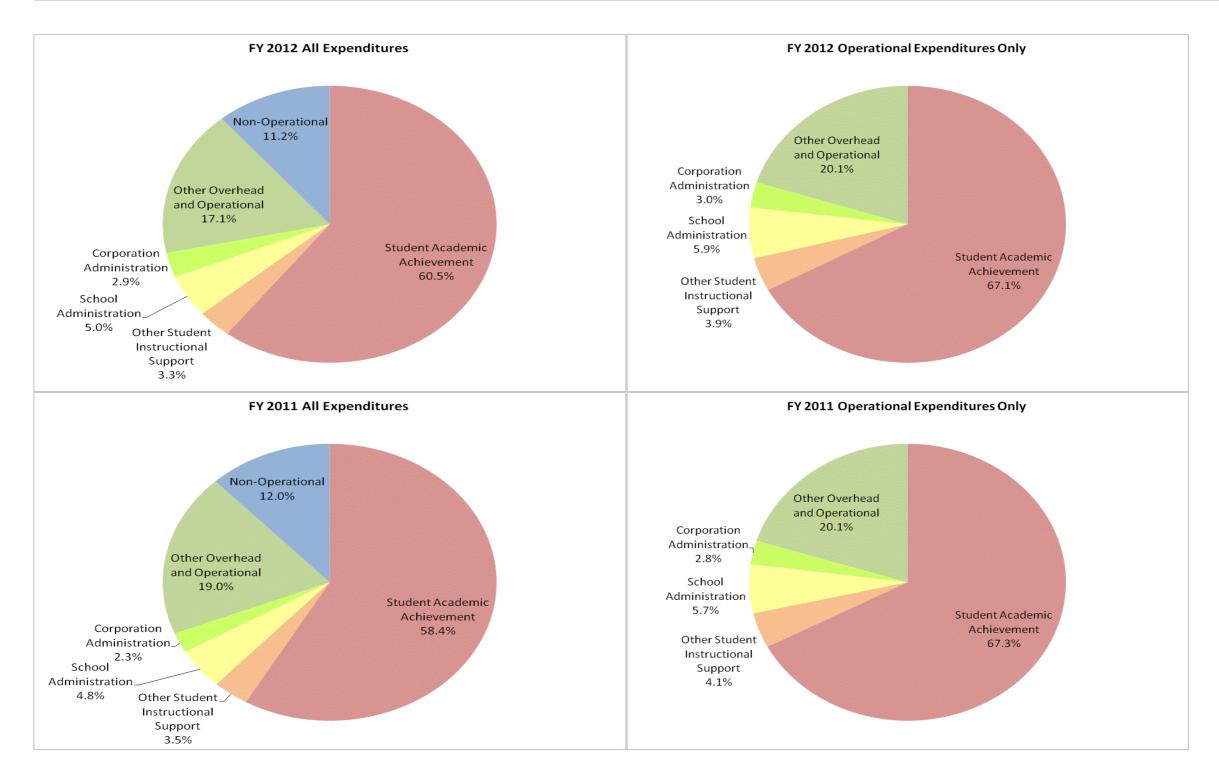

### **East Washington School Corp (8215)**

|                                | ľ            | FY06 % of Total |              | FY09 % of Total | F            | Y11 % of Total |              | FY12 % of Total |
|--------------------------------|--------------|-----------------|--------------|-----------------|--------------|----------------|--------------|-----------------|
| Student Instructional Category | FY 2006      | Exp             | FY 2009      | Exp             | FY 2011      | Ехр            | FY 2012      | Exp             |
| Student Academic Achievement   | \$9,441,373  | 60.7%           | \$9,579,660  | 58.6%           | \$9,331,363  | 58.4%          | \$9,542,604  | 60.5%           |
| Student Instructional Support  | \$1,300,973  | 8.4%            | \$1,335,323  | 8.2%            | \$1,319,434  | 8.3%           | \$1,305,382  | 8.3%            |
| Overhead and Operational       | \$2,942,048  | 18.9%           | \$3,491,525  | 21.3%           | \$3,412,094  | 21.3%          | \$3,150,379  | 20.0%           |
| Nonoperational                 | \$1,868,918  | 12.0%           | \$1,951,758  | 11.9%           | \$1,919,185  | 12.0%          | \$1,765,240  | 11.2%           |
| Grand Total                    | \$15,553,312 |                 | \$16,358,267 |                 | \$15,982,076 |                | \$15,763,605 |                 |