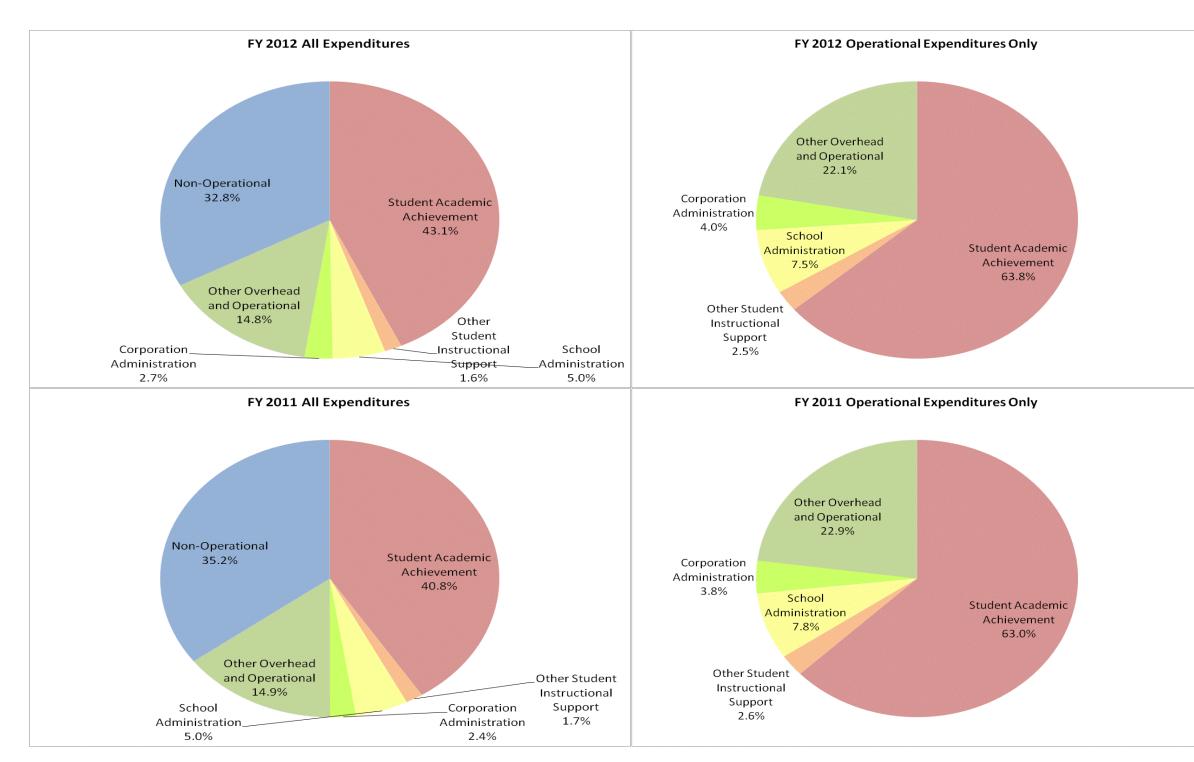

| East Porter County School Corp | (6510) |  |
|--------------------------------|--------|--|
|                                |        |  |

|                                |              | FY06 % of Total |              | FY09 % of Total |              | FY11 % of Total |              | FY12 % of Total |
|--------------------------------|--------------|-----------------|--------------|-----------------|--------------|-----------------|--------------|-----------------|
| Student Instructional Category | FY 2006      | Exp             | FY 2009      | Exp             | FY 2011      | Exp             | FY 2012      | Ехр             |
| Student Academic Achievement   | \$9,852,515  | 46.9%           | \$10,536,767 | 33.0%           | \$10,222,880 | 40.8%           | \$11,083,883 | 43.1%           |
| Student Instructional Support  | \$1,517,075  | 7.2%            | \$1,746,215  | 5.5%            | \$1,672,624  | 6.7%            | \$1,714,355  | 6.7%            |
| Overhead and Operational       | \$3,967,588  | 18.9%           | \$4,635,209  | 14.5%           | \$4,332,966  | 17.3%           | \$4,497,398  | 17.5%           |
| Nonoperational                 | \$5,655,689  | 26.9%           | \$14,966,623 | 46.9%           | \$8,800,277  | 35.2%           | \$8,441,696  | 32.8%           |
| Grand Total                    | \$20,992,866 |                 | \$31,884,814 |                 | \$25,028,747 |                 | \$25,737,331 |                 |