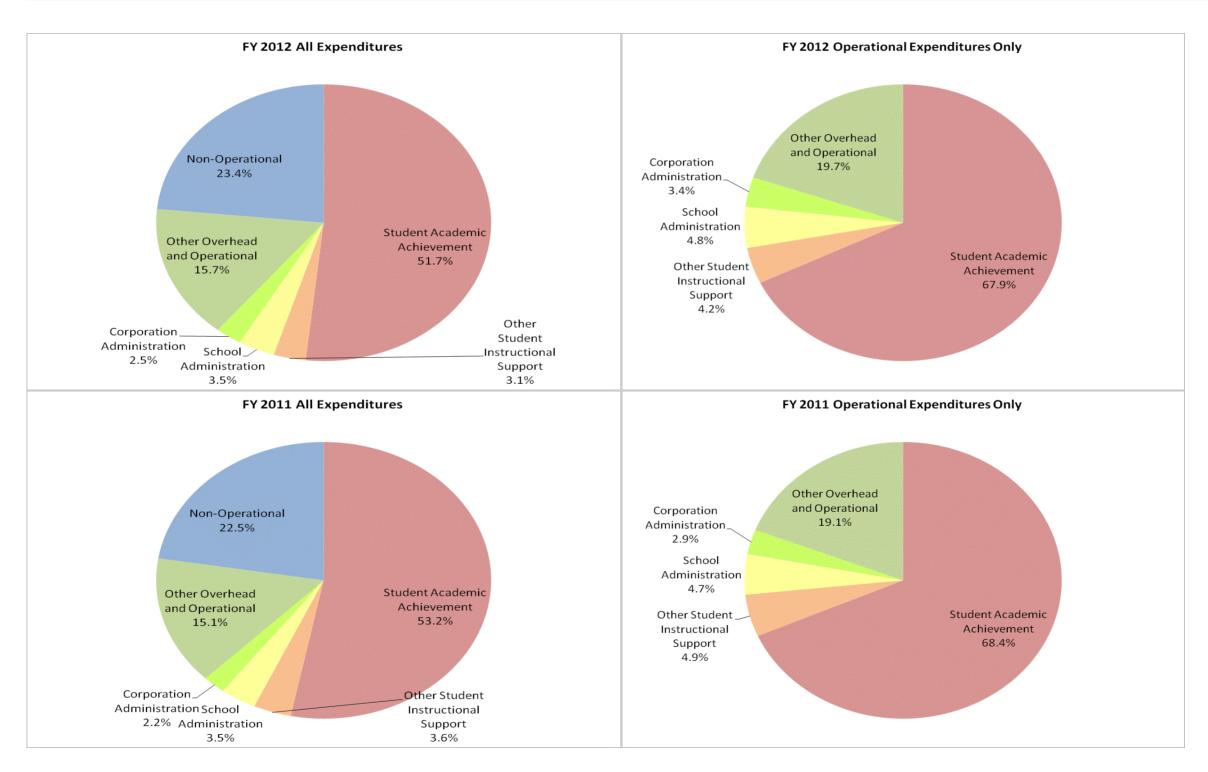

### East Noble School Corp (6060)

|                                | FY06 % of Total |       | FY09 % of Total |       | FY11 % of Total |       | FY12 % of Total |       |
|--------------------------------|-----------------|-------|-----------------|-------|-----------------|-------|-----------------|-------|
| Student Instructional Category | FY 2006         | Exp   | FY 2009         | Ехр   | FY 2011         | Exp   | FY 2012         | Exp   |
| Student Academic Achievement   | \$19,435,722    | 52.9% | \$21,388,260    | 51.6% | \$20,539,936    | 53.2% | \$20,164,893    | 51.7% |
| Student Instructional Support  | \$3,349,108     | 9.1%  | \$3,281,050     | 7.9%  | \$2,755,027     | 7.1%  | \$2,591,381     | 6.6%  |
| Overhead and Operational       | \$7,242,308     | 19.7% | \$6,994,425     | 16.9% | \$6,665,994     | 17.3% | \$7,098,408     | 18.2% |
| Nonoperational                 | \$6,745,859     | 18.3% | \$9,761,784     | 23.6% | \$8,676,919     | 22.5% | \$9,133,202     | 23.4% |
| Grand Total                    | \$36,772,996    |       | \$41,425,520    |       | \$38,637,875    |       | \$38,987,883    |       |