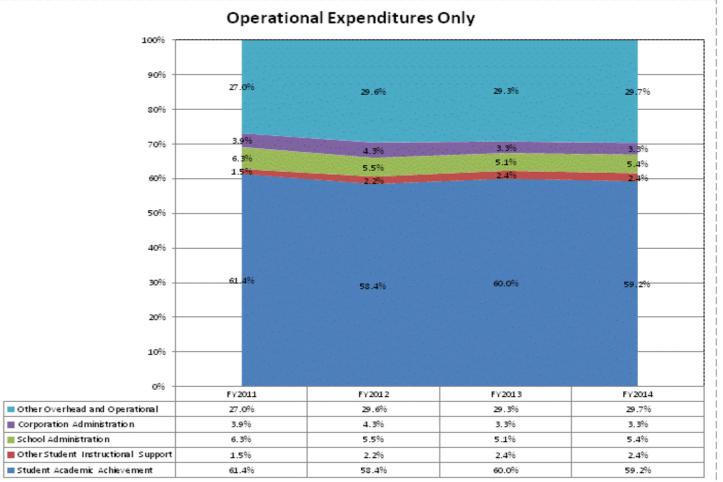

|                                       |              | FY06 % of Total |              | FY09 % of Total |              | FY13 % of Total |             | FY14 % of Total |
|---------------------------------------|--------------|-----------------|--------------|-----------------|--------------|-----------------|-------------|-----------------|
| East Gibson School Corporation (2725) | FY 2006      | Ехр             | FY 2009      | Exp             | FY 2013      | Exp             | FY 2014     | Ехр             |
| Student Academic Achievement          | \$5,211,423  | 52.1%           | \$5,602,763  | 51.7%           | \$5,284,279  | 51.3%           | \$4,993,169 | 54.0%           |
| Student Instructional Support         | \$613,155    | 6.1%            | \$690,843    | 6.4%            | \$650,696    | 6.3%            | \$641,649   | 6.9%            |
| Overhead and Operational              | \$2,629,341  | 26.3%           | \$3,118,152  | 28.8%           | \$2,936,969  | 28.5%           | \$2,806,340 | 30.3%           |
| Nonoperational                        | \$1,551,270  | 15.5%           | \$1,431,116  | 13.2%           | \$1,434,036  | 13.9%           | \$808,713   | 8.7%            |
| Grand Total                           | \$10,005,189 |                 | \$10.842.874 |                 | \$10.305.979 |                 | \$9,249,872 |                 |

|                                                                        | FY 2006 | FY 2009 | FY 2013 | FY 2014 |
|------------------------------------------------------------------------|---------|---------|---------|---------|
| Student Instructional Expenditures (Academic Achievement plus Support) | 58.2%   | 58.0%   | 57.6%   | 60.9%   |