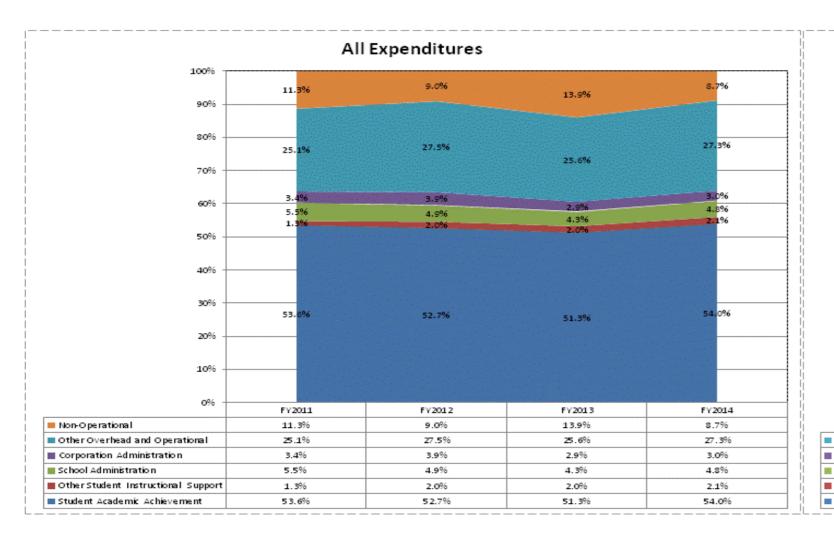

|                                       |              | FY06 % of Total |              | FY09 % of Total |              | FY13 % of Total |             | FY14 % of Total |
|---------------------------------------|--------------|-----------------|--------------|-----------------|--------------|-----------------|-------------|-----------------|
| East Gibson School Corporation (2725) | FY 2006      | Ехр             | FY 2009      | Exp             | FY 2013      | Exp             | FY 2014     | Ехр             |
| Student Academic Achievement          | \$5,211,423  | 52.1%           | \$5,602,763  | 51.7%           | \$5,284,279  | 51.3%           | \$4,993,169 | 54.0%           |
| Student Instructional Support         | \$613,155    | 6.1%            | \$690,843    | 6.4%            | \$650,696    | 6.3%            | \$641,649   | 6.9%            |
| Overhead and Operational              | \$2,629,341  | 26.3%           | \$3,118,152  | 28.8%           | \$2,936,969  | 28.5%           | \$2,806,340 | 30.3%           |
| Nonoperational                        | \$1,551,270  | 15.5%           | \$1,431,116  | 13.2%           | \$1,434,036  | 13.9%           | \$808,713   | 8.7%            |
| Grand Total                           | \$10,005,189 |                 | \$10.842.874 |                 | \$10.305.979 |                 | \$9,249,872 |                 |

|                                                                        | FY 2006 | FY 2009 | FY 2013 | FY 2014 |
|------------------------------------------------------------------------|---------|---------|---------|---------|
| Student Instructional Expenditures (Academic Achievement plus Support) | 58.2%   | 58.0%   | 57.6%   | 60.9%   |