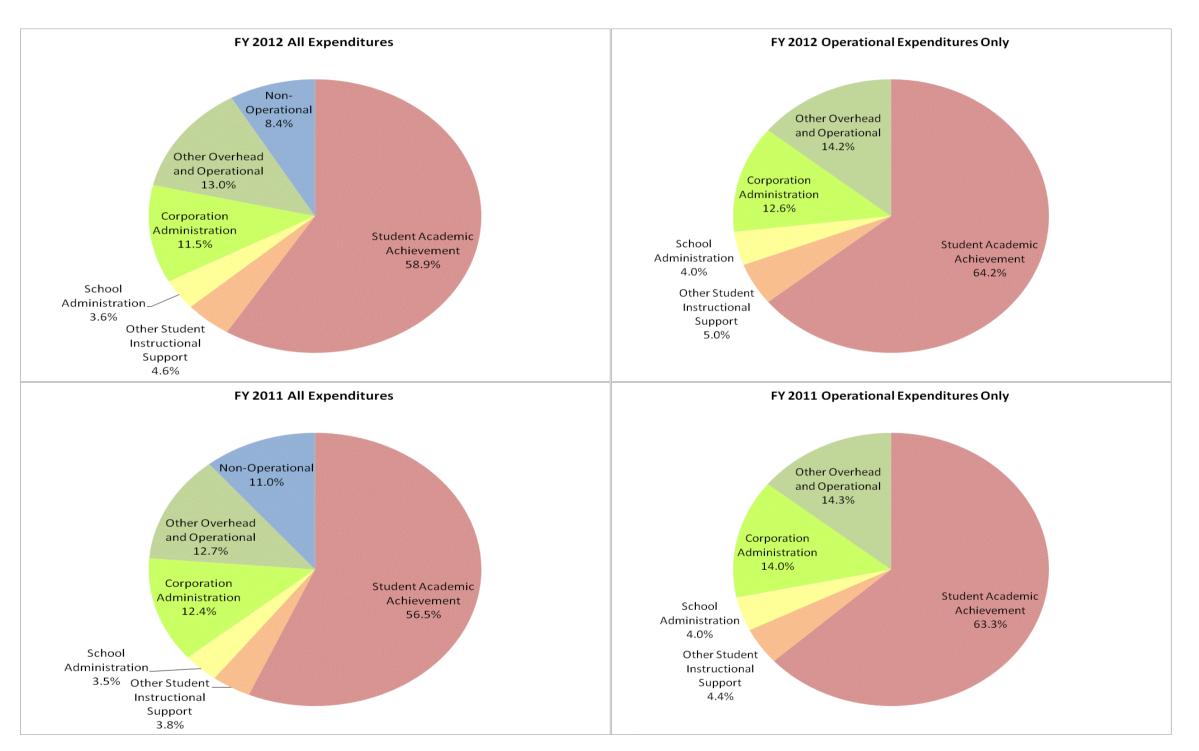

## East Chicago Urban Enterprise Acad (9555)

|                                | FY06 % of Total |       | FY09 % of Total |       | FY11 % of Total |       | FY12 % of Total |       |
|--------------------------------|-----------------|-------|-----------------|-------|-----------------|-------|-----------------|-------|
| Student Instructional Category | FY 2006         | Exp   | FY 2009         | Exp   | FY 2011         | Ехр   | FY 2012         | Ехр   |
| Student Academic Achievement   | \$1,121,051     | 28.2% | \$1,799,275     | 48.5% | \$2,212,270     | 56.5% | \$2,162,573     | 58.9% |
| Student Instructional Support  | \$169,634       | 4.3%  | \$244,350       | 6.6%  | \$287,757       | 7.4%  | \$300,646       | 8.2%  |
| Overhead and Operational       | \$392,242       | 9.9%  | \$818,838       | 22.1% | \$983,637       | 25.1% | \$899,933       | 24.5% |
| Nonoperational                 | \$2,296,068     | 57.7% | \$846,886       | 22.8% | \$430,140       | 11.0% | \$308,113       | 8.4%  |
| Grand Total                    | \$3,978,994     |       | \$3,709,350     |       | \$3,913,803     |       | \$3,671,265     |       |