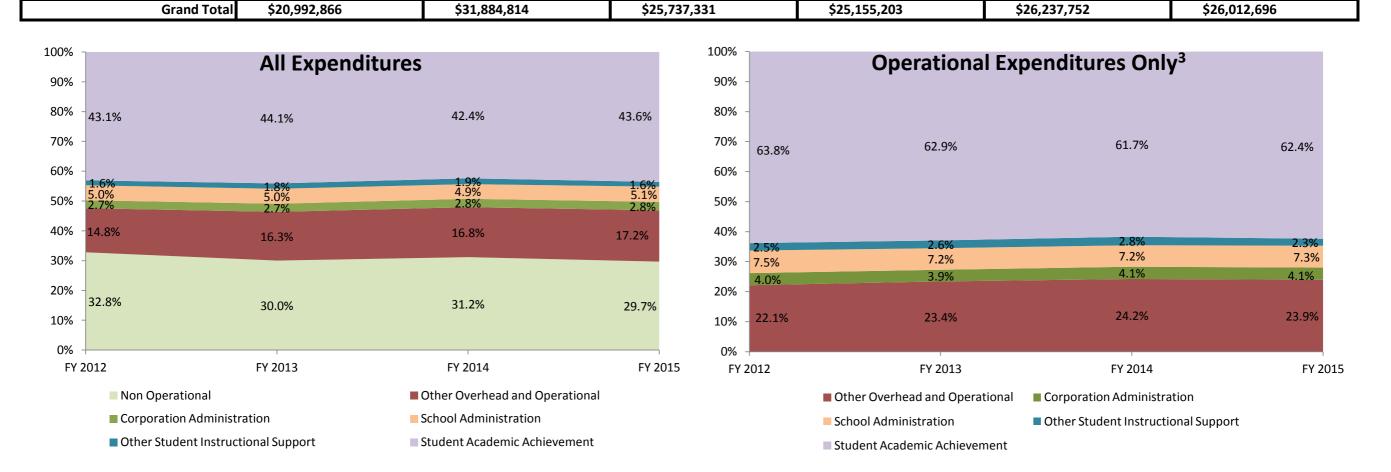

| Instructional Expenditures    |                      |            |                      |            |              |            |              |            |              |            |              |            |
|-------------------------------|----------------------|------------|----------------------|------------|--------------|------------|--------------|------------|--------------|------------|--------------|------------|
|                               | FY 2006 <sup>1</sup> |            | FY 2009 <sup>2</sup> |            | FY 2012      |            | FY 2013      |            | FY 2014      |            | FY 2015      |            |
|                               | Amount               | % of Total | Amount               | % of Total | Amount       | % of Total | Amount       | % of Total | Amount       | % of Total | Amount       | % of Total |
| Student Academic Achievement  | \$9,852,515          | 46.9%      | \$10,536,767         | 33.0%      | \$11,083,883 | 43.1%      | \$11,093,605 | 44.1%      | \$11,120,127 | 42.4%      | \$11,340,751 | 43.6%      |
| Student Instructional Support | \$1,517,075          | 7.2%       | \$1,746,215          | 5.5%       | \$1,714,355  | 6.7%       | \$1,717,093  | 6.8%       | \$1,802,398  | 6.9%       | \$1,738,870  | 6.7%       |
| Total                         | \$11,369,590         | 54.2%      | \$12,282,982         | 38.5%      | \$12,798,237 | 49.7%      | \$12,810,698 | 50.9%      | \$12,922,526 | 49.3%      | \$13,079,621 | 50.3%      |

| Non Instructional Expenditures |                   |                      |              |                      |              |            |              |            |              |            |              |            |
|--------------------------------|-------------------|----------------------|--------------|----------------------|--------------|------------|--------------|------------|--------------|------------|--------------|------------|
|                                | FY 2006           | FY 2006 <sup>1</sup> |              | FY 2009 <sup>2</sup> |              | FY 2012    |              | FY 2013    |              | FY 2014    |              | 5          |
|                                | Amount % of Total |                      | Amount       | % of Total           | Amount       | % of Total | Amount       | % of Total | Amount       | % of Total | Amount       | % of Total |
| Overhead and Operational       | \$3,967,588       | 18.9%                | \$4,635,209  | 14.5%                | \$4,497,398  | 17.5%      | \$4,792,534  | 19.1%      | \$5,135,320  | 19.6%      | \$5,215,186  | 20.0%      |
| Non Operational                | \$5,655,689       | 26.9%                | \$14,966,623 | 46.9%                | \$8,441,696  | 32.8%      | \$7,551,971  | 30.0%      | \$8,179,907  | 31.2%      | \$7,717,890  | 29.7%      |
| Not Categorized                | \$0               | 0.0%                 | \$0          | 0.0%                 | \$0          | 0.0%       | \$0          | 0.0%       | \$0          | 0.0%       | \$0          | 0.0%       |
| Total                          | \$9,623,277       | 45.8%                | \$19,601,832 | 61.5%                | \$12,939,094 | 50.3%      | \$12,344,505 | 49.1%      | \$13,315,226 | 50.7%      | \$12,933,075 | 49.7%      |
|                                |                   | -                    |              | -                    |              | -          |              | -          |              | -          |              |            |

Note 3: Operational expenditures exclude: Non Operational expenditure type, Property object codes, and Adult/Continuing Education accounts.

|                |                                      |                                                                                                                    |                            |                                 |                            |                            |                   | Percent Change   |                  |  |
|----------------|--------------------------------------|--------------------------------------------------------------------------------------------------------------------|----------------------------|---------------------------------|----------------------------|----------------------------|-------------------|------------------|------------------|--|
| Account        |                                      |                                                                                                                    | FY 2006                    | FY 2009                         | FY 2014                    | FY 2015                    | 2006 to<br>2015   | 2009 to<br>2015  | 2014 to<br>2015  |  |
| 44050          | Day In Day and                       | Student Academic                                                                                                   |                            | ćo                              | ĆE27.025                   | ¢620.454                   | NI A              | NI A             | 47.00/           |  |
| 11050          | Regular Programs                     | Full Day Kindergarten                                                                                              | \$0                        | \$0                             | \$537,925                  | \$629,151                  | NA                | NA<br>1.00/      | 17.0%            |  |
| 11100          | Regular Programs                     | Elementary Middle / Lunior High                                                                                    | \$2,681,241                | \$3,957,228                     | \$3,889,035                | \$3,880,318                | 44.7%             | -1.9%<br>23.6%   | -0.2%            |  |
| 11200<br>11300 | Regular Programs<br>Regular Programs | Middle/Junior High<br>High School                                                                                  | \$1,128,392<br>\$1,848,711 | \$1,510,758<br>\$2,788,683      | \$1,876,243<br>\$2,804,985 | \$1,868,042<br>\$2,868,656 | 65.5%<br>55.2%    | 23.0%            | -0.4%<br>2.3%    |  |
| 11355          | Regular Programs                     | High School - Acad. Honors High Ability Students                                                                   | \$20,691                   | \$64,667                        | \$68,520                   | \$180,817                  | 773.9%            | 179.6%           | 163.9%           |  |
| 11420          | Regular Programs                     | Vocational Education - Agriculture B                                                                               | \$32,254                   | \$68,555                        | \$68,958                   | \$69,672                   | 116.0%            | 1.6%             | 1.0%             |  |
| 11440          | Regular Programs                     | Vocational Education - Health Occupations                                                                          | \$0                        | \$0                             | \$0                        | \$19                       | NA                | NA               | NA               |  |
| 11450          | Regular Programs                     | Vocational Education - Consumer and Homemaking                                                                     | \$118,337                  | \$128,285                       | \$116,291                  | \$124,343                  | 5.1%              | -3.1%            | 6.9%             |  |
| 11620          | Regular Programs                     | Alternative Education Programs - Middle/Junior High School                                                         | \$0                        | \$0                             | (\$4)                      | \$0                        | NA                | NA               | NA               |  |
| 12110          | Special Programs                     | Gifted and Talented - Gifted And Talented                                                                          | \$54,944                   | \$46,317                        | \$0                        | \$0                        | NA                | NA               | NA               |  |
| 12150          | Special Programs                     | Gifted and Talented - High Ability Student Programs                                                                | \$0                        | \$3,974                         | \$0                        | \$0                        | NA                | NA               | NA               |  |
| 12330          | Special Programs                     | Physical Impairment - Visual Impairment                                                                            | \$0                        | \$0                             | \$1,147                    | \$735                      | NA                | NA               | -35.9%           |  |
| 12350          | Special Programs                     | Physical Impairment - Homebound                                                                                    | \$0                        | \$0                             | \$635                      | \$2,024                    | NA                | NA               | 218.7%           |  |
| 12510          | Special Programs                     | Culturally Different - Communication Disorders                                                                     | \$0                        | \$0                             | \$0                        | \$38                       | NA                | NA               | NA               |  |
| 12520          | Special Programs                     | Culturally Different - Compensatory                                                                                | \$345                      | \$1                             | \$0                        | \$0                        | NA                | NA               | NA               |  |
| 12610          | Special Programs                     | Learning Disability                                                                                                | \$0                        | \$0                             | \$0                        | \$979                      | NA                | NA               | NA               |  |
| 12900          | Special Programs                     | Other Special Programs                                                                                             | \$14,856                   | \$16,062                        | \$0                        | \$0                        | NA                | NA               | NA               |  |
| 14100          | Summer School Programs               | Elementary                                                                                                         | \$6,776                    | \$1,656                         | \$557                      | \$13,775                   | 103.3%            | 732.1%           | 2373.5%          |  |
| 14200          | Summer School Programs               | Middle/Junior High School                                                                                          | \$0                        | \$0                             | \$0                        | \$4,907                    | NA                | NA               | NA               |  |
| 14300          | Summer School Programs               | High School                                                                                                        | \$20,908                   | \$18,164                        | \$831                      | \$0                        | NA                | NA               | NA               |  |
| 16100          | Remediation                          | Remediation Testing                                                                                                | \$35,946                   | \$2,643                         | \$0                        | \$0                        | NA                | NA               | NA               |  |
| 16200          | Remediation                          | Preventive Remediation                                                                                             | \$270                      | \$51,298                        | \$61,791                   | \$56,158                   | 20670.1%          | 9.5%             | -9.1%            |  |
| 17300          | Pay. to Other Gov. Units in State    | Area Vocat. School (Part. Share)                                                                                   | \$215,440                  | \$266,326                       | \$300,810                  | \$258,675                  | 20.1%             | -2.9%            | -14.0%           |  |
| 17500          | Pay. to Other Gov. Units in State    | Special Ed Interlocal Agreements                                                                                   | \$731,127<br>·             | \$826,733                       | \$798,390                  | \$904,930                  | 23.8%             | 9.5%             | 13.3%            |  |
| 17700          | Pay. to Other Gov. Units in State    | Interlocal Agreements - Other                                                                                      | \$11,083                   | (\$62,653)                      | \$12,943                   | \$11,524                   | 4.0%              | NA               | -11.0%           |  |
| 17900          | Pay. to Other Gov. Units in State    | Other                                                                                                              | , \$0                      | \$310                           | \$ <b>529</b>              | \$434                      | NA                | 39.9%            | -18.0%           |  |
| 22120          | Instruction                          | Imp. of Instruction - Instruction and Curriculum Dev.                                                              | \$45,021                   | \$55,110                        | \$92,360                   | \$98,389                   | 118.5%            | 78.5%            | 6.5%             |  |
| 22130          | Instruction                          | Imp. of Instruction - Instructional Staff Training                                                                 | \$28,173                   | \$34,389                        | \$68                       | \$3,077                    | -89.1%            | -91.1%           | 4458.0%          |  |
| 22220          | Instruction                          | Library/Media Services - School Library                                                                            | \$246,482                  | \$309,499                       | \$92,272                   | \$78,482                   | -68.2%            | -74.6%           | -14.9%           |  |
| 22310          | Instruction                          | Instruc. Related Tech Tech. Service Supervision and Admin.                                                         | \$47                       | \$41,015                        | \$19,448                   | \$19,949                   | 42023.1%          | -51.4%           | 2.6%             |  |
| 22360          | Instruction                          | Instruc. Related Tech Network Support                                                                              | \$210,985                  | \$68,404                        | \$92,473                   | \$95,576                   | -54.7%            | 39.7%            | 3.4%             |  |
| 22380          | Instruction                          | Instruc. Related Tech PD for Instr. Focused Tech. Pers.                                                            | \$0                        | \$0<br>\$220                    | \$0<br>\$0                 | \$3,825                    | NA                | NA               | NA               |  |
| 22900          | Instruction Control Sorvices         | Other Support Service - Instruct. Staff  Toythooks for Bont (Bosola, Direction of Bontal Service)                  | \$0<br>\$287               | \$239                           | \$0<br>\$0                 | \$0<br>\$0                 | NA<br>NA          | NA<br>NA         | NA<br>NA         |  |
| 25510          | Central Services                     | Textbooks for Rent/Resale - Direction of Rental Service                                                            | \$287                      | \$300                           |                            | ŞU<br>\$133 ΕΩ4            |                   |                  |                  |  |
| 25520          | Central Services Central Services    | Textbks. for Rent/Resale - Textbks., Workbooks, & Repairs Textbks. for Rent/Resale - Other Textbook Rental Service | \$187,742                  | \$303,239                       | \$273,867                  | \$123,594                  | -34.2%<br>1348.0% | -59.2%<br>465.9% | -54.9%<br>324.3% |  |
| 25540<br>25560 | Central Services                     | Textbks. for Rent/Resale - Public Information Services                                                             | \$2,946<br>\$70,242        | \$7,539<br>\$0                  | \$10,054<br>\$0            | \$42,663                   | 1346.0%<br>NA     | 403.9%<br>NA     | 324.5%<br>NA     |  |
| 25560<br>25570 | Central Services                     | Textbks. for Rent/Resale - Materials and Supplies                                                                  | \$79,342<br>\$11,268       | \$9,333                         | \$0<br>\$0                 | \$0<br>\$0                 | NA<br>NA          | NA<br>NA         | NA<br>NA         |  |
| 25590          | Central Services                     | Textbks. for Rent/Resale - Other Textbk. Resale Services                                                           | \$2,363                    | \$ <del>9,</del> 333<br>\$4,244 | \$0<br>\$0                 | \$0<br>\$0                 | NA<br>NA          | NA<br>NA         | NA               |  |
| 26497          | NA                                   | Teachers Retir. Fund - 07 Acct. Code                                                                               | \$421,411                  | \$4,244                         | \$0<br>\$0                 | \$0<br>\$0                 | NA<br>NA          | NA<br>NA         | NA<br>NA         |  |
| 60500          | Category not Specified               | Debt Service TBR-Transfers ECA Only                                                                                | \$0                        | \$14,451                        | \$0                        | \$0                        | NA                | NA               | NA               |  |
|                | Student                              | Academic Achievement Total                                                                                         | \$8,157,387                | \$10,536,767                    | \$11,120,127               | \$11,340,751               | 39.0%             | 7.6%             | 2.0%             |  |
|                |                                      | Student Instruction                                                                                                | onal Support               |                                 |                            |                            |                   |                  |                  |  |
| 21130          | Students                             | Attend. & Social Work Serv Social Work Services                                                                    | \$81,516                   | \$118,706                       | \$113,555                  | \$112,690                  | 38.2%             | -5.1%            | -0.8%            |  |
| 21140          | Students                             | Attend. & Social Work Serv Pupil Accounting                                                                        | \$3,709                    | \$110,700                       | \$113,333                  | \$112,030                  | NA                | NA               | NA               |  |
| 21220          | Students                             | Guidance Services - Counseling Services                                                                            | \$179,865                  | \$231,919                       | \$287,161                  | \$194,257                  | 8.0%              | -16.2%           | -32.4%           |  |
| 21340          | Students                             | Health Services - Nurse Services                                                                                   | \$75,061                   | \$89,863                        | \$110,496                  | \$109,966                  | 46.5%             | 22.4%            | -0.5%            |  |
| 24100          | School Administration                | Office of The Principal                                                                                            | \$875,011                  | \$1,305,727                     | \$1,291,186                | \$1,321,957                | 51.1%             | 1.2%             | 2.4%             |  |
|                |                                      |                                                                                                                    |                            |                                 |                            |                            |                   |                  |                  |  |
|                | Studen                               | t Instructional Support Total                                                                                      | \$1,215,162                | \$1,746,215                     | \$1,802,398                | \$1,738,870                | 43.1%             | -0.4%            | -3.5%            |  |