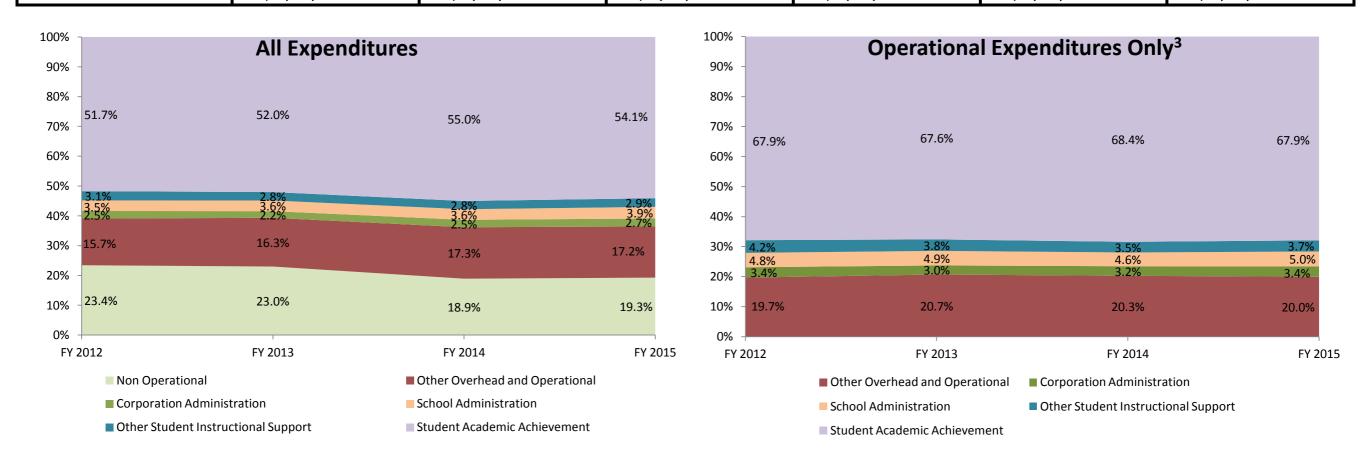

## School Corporation Expenditures by Account Biannual Financial Report Data East Noble School Corp (6060)

|                               | Instructional Expenditures |            |                      |            |              |            |              |            |              |            |              |            |
|-------------------------------|----------------------------|------------|----------------------|------------|--------------|------------|--------------|------------|--------------|------------|--------------|------------|
|                               | FY 2006 <sup>1</sup>       |            | FY 2009 <sup>2</sup> |            | FY 2012      |            | FY 2013      |            | FY 2014      |            | FY 201       | 5          |
|                               | Amount                     | % of Total | Amount               | % of Total | Amount       | % of Total | Amount       | % of Total | Amount       | % of Total | Amount       | % of Total |
| Student Academic Achievement  | \$19,435,722               | 52.9%      | \$21,388,260         | 51.6%      | \$20,164,893 | 51.7%      | \$20,382,597 | 52.0%      | \$20,446,888 | 55.0%      | \$20,203,793 | 54.1%      |
| Student Instructional Support | \$3,349,108                | 9.1%       | \$3,281,050          | 7.9%       | \$2,591,381  | 6.6%       | \$2,510,192  | 6.4%       | \$2,351,872  | 6.3%       | \$2,537,306  | 6.8%       |
| Total                         | \$22,784,830               | 62.0%      | \$24,669,311         | 59.6%      | \$22,756,274 | 58.4%      | \$22,892,789 | 58.4%      | \$22,798,760 | 61.4%      | \$22,741,099 | 60.9%      |

|                          | Non Instructional Expenditures |                      |              |                      |              |            |              |            |              |            |              |            |  |  |
|--------------------------|--------------------------------|----------------------|--------------|----------------------|--------------|------------|--------------|------------|--------------|------------|--------------|------------|--|--|
|                          | FY 2006                        | FY 2006 <sup>1</sup> |              | FY 2009 <sup>2</sup> |              | FY 2012    |              | FY 2013    |              | 4          | FY 201       | 5          |  |  |
|                          | Amount                         | % of Total           | Amount       | % of Total           | Amount       | % of Total | Amount       | % of Total | Amount       | % of Total | Amount       | % of Total |  |  |
| Overhead and Operational | \$7,242,308                    | 19.7%                | \$6,994,425  | 16.9%                | \$7,098,408  | 18.2%      | \$7,276,866  | 18.6%      | \$7,333,770  | 19.7%      | \$7,417,332  | 19.9%      |  |  |
| Non Operational          | \$6,745,859                    | 18.3%                | \$9,761,784  | 23.6%                | \$9,133,202  | 23.4%      | \$9,005,546  | 23.0%      | \$7,028,986  | 18.9%      | \$7,198,348  | 19.3%      |  |  |
| Not Categorized          | \$0                            | 0.0%                 | \$0          | 0.0%                 | \$0          | 0.0%       | \$0          | 0.0%       | \$0          | 0.0%       | \$0          | 0.0%       |  |  |
| Total                    | \$13,988,166                   | 38.0%                | \$16,756,209 | 40.4%                | \$16,231,609 | 41.6%      | \$16,282,412 | 41.6%      | \$14,362,756 | 38.6%      | \$14,615,680 | 39.1%      |  |  |
|                          |                                |                      |              |                      |              |            |              |            |              |            |              |            |  |  |
| Grand Tota               | s \$36,772,996                 |                      | \$41,425,520 |                      | \$38,987,883 |            | \$39,175,202 |            | \$37,161,515 |            | \$37,356,778 |            |  |  |

Note 3: Operational expenditures exclude: Non Operational expenditure type, Property object codes, and Adult/Continuing Education accounts.

|                |                                      | East Noble School                                                                                  |                       |                       |                           |                       | Per           | rcent Chang            | e             |
|----------------|--------------------------------------|----------------------------------------------------------------------------------------------------|-----------------------|-----------------------|---------------------------|-----------------------|---------------|------------------------|---------------|
|                |                                      |                                                                                                    |                       |                       |                           |                       | 2006 to       | 2009 to                | 2014 to       |
| Account        |                                      |                                                                                                    | FY 2006               | FY 2009               | FY 2014                   | FY 2015               | 2015          | 2015                   | 2015          |
|                |                                      | Student Academic                                                                                   |                       | 4706.000              | 4= 40,000                 |                       | 4046.00/      | 0.70/                  |               |
| 11050          | Regular Programs                     | Full Day Kindergarten                                                                              | \$50,805              | \$796,883             | \$743,837                 | \$719,794             | 1316.8%       | -9.7%                  | -3.2%         |
| 11100          | Regular Programs                     | Elementary                                                                                         | \$4,635,053           | \$6,641,478           | \$7,182,775               | \$6,859,538           | 48.0%         | 3.3%                   | -4.5%         |
| 11200          | Regular Programs                     | Middle/Junior High                                                                                 | \$2,456,737           | \$3,801,749           | \$2,045,769               | \$2,126,100           | -13.5%        | -44.1%                 | 3.9%          |
| 11300          | Regular Programs                     | High School                                                                                        | \$2,778,622           | \$3,729,222           | \$3,974,437               | \$4,229,284           | 52.2%         | 13.4%                  | 6.4%          |
| 11350          | Regular Programs                     | High School - Academic Honors Diploma                                                              | \$0<br>\$12 07 2      | \$320,803<br>\$76,170 | \$282,133                 | \$266,331             | NA<br>22.0%   | -17.0%<br>12.6%        | -5.6%<br>3.9% |
| 11410<br>11460 | Regular Programs                     | Vocational Education - Agriculture A                                                               | \$70,313<br>\$82,042  | \$76,179              | \$82,560<br>\$166,780     | \$85,769<br>\$176,477 |               | 28.8%                  |               |
| 11460<br>11470 | Regular Programs                     | Vocational Education - Occupational Home Economics<br>Vocational Education - Business Education    | \$82,043<br>\$61,066  | \$136,998             | \$166,780                 | \$176,477<br>\$50,172 | 115.1%        | -12.0%                 | 5.8%          |
|                | Regular Programs                     | Vocational Education - Industrial Education A                                                      | \$61,066<br>\$44,665  | \$67,228              | \$68,930<br>\$0           | \$59,173<br>دم        | -3.1%         |                        | -14.2%        |
| 11480<br>11620 | Regular Programs                     |                                                                                                    | \$44,665              | \$0<br>\$10.266       | \$0<br>\$0                | \$0<br>\$10 572       | NA<br>27.0%   |                        | NA            |
| 11630<br>12110 | Regular Programs<br>Special Programs | Alternative Education Programs - High School<br>Gifted and Talented - Gifted And Talented          | \$8,323<br>\$25,899   | \$10,366<br>\$0       | \$0<br>\$0                | \$10,573<br>\$0       | 27.0%<br>NA   | 2.0%<br>NA             | NA<br>NA      |
| 12110<br>12150 | Special Programs                     | Gifted and Talented - High Ability Student Programs                                                |                       | \$55,195              | \$26,850                  | \$0<br>\$34,054       | NA            | -38.3%                 | 26.8%         |
| 12130          | Special Programs                     | Mental Disabilities - Mild Mental Disabilities                                                     | \$0<br>\$298,641      | \$453,792             | \$20,850<br>\$471,498     | \$484,188             | 62.1%         | -38.3 <i>%</i><br>6.7% | 20.8%         |
| 12210          | Special Programs                     | Mental Disabilities - Moderate Mental Disabilities                                                 | \$123,429             | \$146,003             | \$129,486                 | \$135,549             | 9.8%          | -7.2%                  | 4.7%          |
| 12220          | Special Programs                     | Mental Disabilities - Severe Mental Disabilities                                                   | \$158,388             | \$216,881             | \$1,948                   | \$133,545             | -99.8%        | -99.9%                 | -85.0%        |
| 12230          | Special Programs                     | Physical Impairment - Orthopedic Impairment                                                        | \$138,388<br>\$5,835  | \$928                 | \$1,948<br>\$0            | \$292<br>\$0          | -99.8%<br>NA  | -99.9%<br>NA           | -83.0%<br>NA  |
| 12330          | Special Programs                     | Physical Impairment - Visual Impairment                                                            | \$57,036              | \$78,977              | \$400                     | \$3,263               | -94.3%        | -95.9%                 | 715.9%        |
| 12340          | Special Programs                     | Physical Impairment - Hearing Impairment                                                           | \$38,485              | \$74,492              | \$784                     | \$475                 | -98.8%        | -99.4%                 | -39.4%        |
| 12340<br>12350 | Special Programs                     | Physical Impairment - Homebound                                                                    | \$21,803              | \$38,797              | \$15,312                  | \$16,390              | -24.8%        | -57.8%                 | 7.0%          |
| 12330          | Special Programs                     | Emotional Disabilities - Full Time                                                                 | \$360,736             | \$467,810             | \$295,479                 | \$285,817             | -24.8%        | -37.8%                 | -3.3%         |
| 12510          | Special Programs                     | Culturally Different - Communication Disorders                                                     | \$6,812               | \$19,613              | \$27,287                  | \$30,852              | 352.9%        | 57.3%                  | 13.1%         |
| 12520          | Special Programs                     | Culturally Different - Compensatory                                                                | \$1,800               | \$2,323               | \$0                       | \$0<br>\$0            | NA            | NA                     | NA            |
| 12610          | Special Programs                     | Learning Disability                                                                                | \$474,764             | \$597,561             | \$370,968                 | \$352,473             | -25.8%        | -41.0%                 | -5.0%         |
| 12810          | Special Programs                     | Special Education Preschool                                                                        | \$141,311             | \$206,972             | \$223,647                 | \$191,532             | 35.5%         | -7.5%                  | -14.4%        |
| 12900          | Special Programs                     | Other Special Programs                                                                             | \$1,886               | \$2,874               | \$979,571                 | \$1,112,487           | 58902.2%      |                        | 13.6%         |
| 13900          | Adult/Cont. Ed. Programs             | Other Adult/Continuing Ed. Program                                                                 | \$17,260              | \$0                   | \$0<br>\$0                | \$0                   | NA            | NA                     | NA            |
| 14100          | Summer School Programs               | Elementary                                                                                         | \$11,169              | \$15,763              | \$0<br>\$0                | \$0<br>\$0            | NA            | NA                     | NA            |
| 14200          | Summer School Programs               | Middle/Junior High School                                                                          | \$0                   | \$1,772               | \$0                       | \$0                   | NA            | NA                     | NA            |
| 14300          | Summer School Programs               | High School                                                                                        | \$68,179              | \$105,496             | \$44,829                  | \$8,861               | -87.0%        | -91.6%                 | -80.2%        |
| 16100          | Remediation                          | Remediation Testing                                                                                | \$38,195              | \$45,794              | \$33,297                  | \$33,575              | -12.1%        | -26.7%                 | 0.8%          |
| 16200          | Remediation                          | Preventive Remediation                                                                             | \$155,520             | \$173,610             | \$206,818                 | \$125,983             | -19.0%        | -27.4%                 | -39.1%        |
| 17100          | Pay. to Other Gov. Units in State    | Transfer Tuition                                                                                   | \$10,429              | \$173,010<br>\$0      | \$200,818                 | \$123,385<br>\$0      | NA            | -27.470<br>NA          | -35.176<br>NA |
| 17300          | Pay. to Other Gov. Units in State    | Area Vocat. School (Part. Share)                                                                   | \$228,584             | \$429,959             | \$401,182                 | \$415,636             | 81.8%         | -3.3%                  | 3.6%          |
| 22110          | Instruction                          | Imp. of Instruction - Service Area Direction                                                       | \$32,225              | \$149,501             | \$108,206                 | \$139,568             | 333.1%        | -6.6%                  | 29.0%         |
| 22120          | Instruction                          | Imp. of Instruction - Instruction and Curriculum Dev.                                              | \$783,170             | \$296,275             | \$193,580                 | \$299,671             | -61.7%        | 1.1%                   | 54.8%         |
| 22130          | Instruction                          | Imp. of Instruction - Instructional Staff Training                                                 | \$138,283             | \$107,270             | \$212,769                 | \$174,720             | 26.3%         | 62.9%                  | -17.9%        |
| 22190          | Instruction                          | Imp. of Instruction - Other Imp. of Instruct. Services                                             | \$61,072              | \$52,169              | \$2,196                   | \$1,139               | -98.1%        | -97.8%                 | -48.1%        |
| 22220          | Instruction                          | Library/Media Services - School Library                                                            | \$390,489             | \$407,196             | \$219,813                 | \$149,937             | -61.6%        | -63.2%                 | -31.8%        |
| 22230          | Instruction                          | Library/Media Services - Audiovisual                                                               | \$3,049               | \$537                 | \$21 <i>3</i> ,813<br>\$0 | ۶۲٬۵۶٬۵۴۲<br>۵۷       | -01.070<br>NA | -03.278<br>NA          | -31.876<br>NA |
| 22230          | Instruction                          | Library/Media Services - Other Educational Media Services                                          | \$239                 | \$28,440              | \$0<br>\$0                | 0Ç<br>()              | NA            | NA                     | NA            |
| 22230          | Instruction                          | Instruc. Related Tech Tech. Service Supervision and Admin.                                         | ۶239<br>۲۵            | \$97,031              | \$12,022                  | \$85,313              | NA            | -12.1%                 | 609.6%        |
| 22310          | Instruction                          | Instruc. Related Tech Systems Analysis and Planning                                                | 50<br>\$0             | \$0,001<br>\$0        | \$55,815                  | \$43,988              | NA            | 12.170<br>NA           | -21.2%        |
| 22350          | Instruction                          | Instruc. Related Tech Network Support                                                              | \$577,720             | \$970,130             | \$1,132,930               | \$938,253             | 62.4%         | -3.3%                  | -17.2%        |
|                | Instruction                          | Instruc. Related Tech Hardware Maintenance and Support                                             | ćo                    | \$5,843               | \$1,132,930<br>\$0        | \$938,233             | 02.4%<br>NA   | -3.3%<br>NA            |               |
|                |                                      |                                                                                                    | ۶U<br>د م             |                       | -                         | •                     |               |                        | NA<br>52.00/  |
| 22380          | Instruction                          | Instruc. Related Tech PD for Instr. Focused Tech. Pers.                                            | ۶0<br>د م             | \$0<br>\$16.266       | \$24,295<br>\$102 225     | \$9,982<br>\$117 208  | NA            | NA                     | -58.9%        |
| 22900<br>25510 | Instruction<br>Central Services      | Other Support Service - Instruct. Staff<br>Textbooks for Rent/Resale - Direction of Rental Service | \$0<br>\$0            | \$16,366<br>\$0       | \$103,335<br>\$5,080      | \$117,298<br>دم       | NA<br>NA      | 616.7%<br>NA           | 13.5%<br>NA   |
|                |                                      |                                                                                                    | ېں<br>دى              |                       |                           | ېں<br>دە              |               |                        |               |
| 25540          | Central Services                     | Textbks. for Rent/Resale - Other Textbook Rental Service                                           | \$22<br>\$245 667     | \$0<br>\$465 744      | \$0<br>\$586.226          | ۆلەت مەت<br>مەت مەت   | -66.4%        |                        | NA<br>21.99/  |
| 25560          | Central Services                     | Textbks. for Rent/Resale - Public Information Services                                             | \$345,667             | \$465,744             | \$586,236                 | \$458,419             | 32.6%         | -1.6%                  | -21.8%        |
| 25570<br>26497 | Central Services                     | Textbks. for Rent/Resale - Materials and Supplies                                                  | \$48,982<br>\$807 221 | \$76,240<br>\$0       | \$14,036<br>\$0           | \$21,032<br>دم        | -57.1%        | -72.4%                 | 49.8%         |
| 26497          | NA                                   | Teachers Retir. Fund - 07 Acct. Code                                                               | \$807,221             | Ş0                    | Ş0                        | Ş0                    | NA            | NA                     | NA            |
|                | Student                              | Academic Achievement Total                                                                         | \$15,621,929          | \$21,388,260          | \$20,446,888              | \$20,203,793          | 29.3%         | -5.5%                  | -1.2%         |