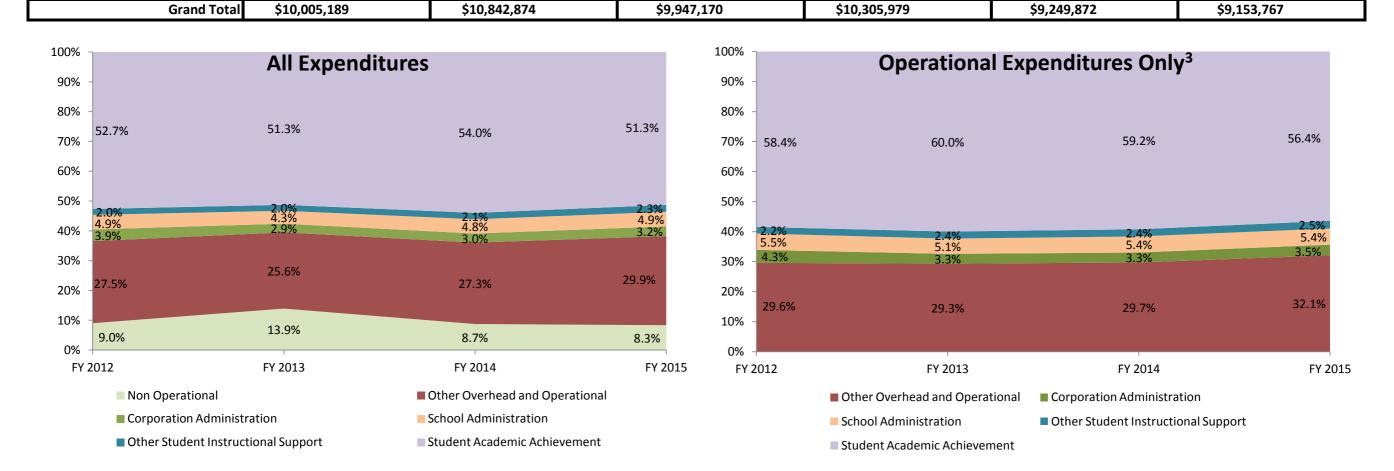

| Instructional Expenditures    |                      |            |                      |            |             |            |             |            |             |            |             |            |
|-------------------------------|----------------------|------------|----------------------|------------|-------------|------------|-------------|------------|-------------|------------|-------------|------------|
|                               | FY 2006 <sup>1</sup> |            | FY 2009 <sup>2</sup> |            | FY 2012     |            | FY 2013     |            | FY 2014     |            | FY 2015     |            |
|                               | Amount               | % of Total | Amount               | % of Total | Amount      | % of Total | Amount      | % of Total | Amount      | % of Total | Amount      | % of Total |
| Student Academic Achievement  | \$5,211,423          | 52.1%      | \$5,602,763          | 51.7%      | \$5,240,466 | 52.7%      | \$5,284,279 | 51.3%      | \$4,993,169 | 54.0%      | \$4,697,245 | 51.3%      |
| Student Instructional Support | \$613,155            | 6.1%       | \$690,843            | 6.4%       | \$683,553   | 6.9%       | \$650,696   | 6.3%       | \$641,649   | 6.9%       | \$658,404   | 7.2%       |
| Total                         | \$5,824,578          | 58.2%      | \$6,293,606          | 58.0%      | \$5,924,019 | 59.6%      | \$5,934,974 | 57.6%      | \$5,634,818 | 60.9%      | \$5,355,649 | 58.5%      |

| Non Instructional Expenditures |                                                                               |       |                      |            |             |            |                           |       |                              |       |             |       |
|--------------------------------|-------------------------------------------------------------------------------|-------|----------------------|------------|-------------|------------|---------------------------|-------|------------------------------|-------|-------------|-------|
|                                | FY 2006 <sup>1</sup> FY 2009 <sup>2</sup> Amount % of Total Amount % of Total |       | FY 2009 <sup>2</sup> |            | FY 2012     |            | FY 2013 Amount % of Total |       | FY 2014<br>Amount % of Total |       | FY 2015     |       |
|                                |                                                                               |       | Amount               | % of Total | Amount      | % of Total |                           |       |                              |       |             |       |
| Overhead and Operational       | \$2,629,341                                                                   | 26.3% | \$3,118,152          | 28.8%      | \$3,126,122 | 31.4%      | \$2,936,969               | 28.5% | \$2,806,340                  | 30.3% | \$3,034,295 | 33.1% |
| Non Operational                | \$1,551,270                                                                   | 15.5% | \$1,431,116          | 13.2%      | \$897,030   | 9.0%       | \$1,434,036               | 13.9% | \$808,713                    | 8.7%  | \$763,823   | 8.3%  |
| Not Categorized                | \$0                                                                           | 0.0%  | \$0                  | 0.0%       | \$0         | 0.0%       | \$0                       | 0.0%  | \$0                          | 0.0%  | \$0         | 0.0%  |
| Total                          | \$4,180,611                                                                   | 41.8% | \$4,549,267          | 42.0%      | \$4,023,152 | 40.4%      | \$4,371,005               | 42.4% | \$3,615,054                  | 39.1% | \$3,798,118 | 41.5% |
|                                |                                                                               | •     |                      | •          |             | •          |                           |       | •                            |       |             |       |

Note 1: FY 2006 is included per IC 20-42.5-3-5. The Prorated by Fund accounts are included in the appropriate expenditure category.

Note 2: FY 2009 is included because it is the first year that the State Board of Accounts used the Accounting and Financial Regulatory Reporting Manual that is currently in place.

Note 3: Operational expenditures exclude: Non Operational expenditure type, Property object codes, and Adult/Continuing Education accounts.

|                |                                               | East Gibson School Cor                                                                                                | porucion (2723)              |                      |                                         |                       | Per             | Percent Change   |                 |
|----------------|-----------------------------------------------|-----------------------------------------------------------------------------------------------------------------------|------------------------------|----------------------|-----------------------------------------|-----------------------|-----------------|------------------|-----------------|
| Account        |                                               |                                                                                                                       | FY 2006                      | FY 2009              | FY 2014                                 | FY 2015               | 2006 to<br>2015 | 2009 to<br>2015  | 2014 to<br>2015 |
|                |                                               | Student Academic                                                                                                      |                              |                      |                                         |                       |                 |                  |                 |
| 11050          | Regular Programs                              | Full Day Kindergarten                                                                                                 | \$0                          | \$322,227            | \$188,921                               | \$191,949             | NA              | -40.4%           | 1.6%            |
| 11100          | Regular Programs                              | Elementary                                                                                                            | \$1,901,202                  | \$2,102,718          | \$1,928,209                             | \$1,754,566           | -7.7%           | -16.6%           | -9.0%           |
| 11200          | Regular Programs                              | Middle/Junior High                                                                                                    | \$381,695                    | \$571,907            | \$528,154                               | \$507,398             | 32.9%           | -11.3%           | -3.9%           |
| 11300          | Regular Programs                              | High School                                                                                                           | \$1,072,422                  | \$1,575,688          | \$1,204,394                             | \$1,148,711           | 7.1%            | -27.1%           | -4.6%           |
| 11440          | Regular Programs                              | Vocational Education - Health Occupations                                                                             | \$20,484                     | \$26,246             | \$32,908                                | \$17,787              | -13.2%          | -32.2%           | -46.0%          |
| 11450          | Regular Programs                              | Vocational Education - Consumer and Homemaking                                                                        | \$35,373                     | \$59,880             | \$64,561                                | \$64,663              | 82.8%           | 8.0%             | 0.2%            |
| 11470          | Regular Programs                              | Vocational Education - Business Education                                                                             | \$75,122                     | \$47,315             | \$58,033                                | \$59,026              | -21.4%          | 24.8%            | 1.7%            |
| 11590          | Regular Programs                              | Vocational Education - Other Vocational Ed. Programs                                                                  | \$3,436                      | \$5,000              | \$0<br>\$97.693                         | \$0<br>\$87.513       | NA              | NA               | NA<br>O 200     |
| 12150<br>12210 | Special Programs Special Programs             | Gifted and Talented - High Ability Student Programs  Mental Disabilities - Mild Mental Disabilities                   | \$0<br>\$84,459              | \$0<br>\$114,652     | \$87,682<br>\$365,756                   | \$87,513<br>\$266,404 | NA<br>215.4%    | NA<br>132.4%     | -0.2%<br>-27.2% |
| 12330          | Special Programs                              | Physical Impairment - Visual Impairment                                                                               | \$0 <del>-</del> ,-39<br>\$0 | \$0                  | \$6,378                                 | \$1,106               | 213.470<br>NA   | 132.470<br>NA    | -82.7%          |
| 12340          | Special Programs                              | Physical Impairment - Hearing Impairment                                                                              | \$0<br>\$0                   | \$0<br>\$0           | \$0,378<br>\$0                          | \$1,100<br>\$94       | NA              | NA               | 02.770<br>NA    |
| 12350          | Special Programs                              | Physical Impairment - Homebound                                                                                       | \$0<br>\$0                   | \$3,923              | \$0<br>\$0                              | \$1,553               | NA              | -60.4%           | NA              |
| 12520          | Special Programs                              | Culturally Different - Compensatory                                                                                   | \$22,763                     | \$0                  | <b>\$</b> 0                             | \$37,430              | 64.4%           | NA               | NA              |
| 12610          | Special Programs                              | Learning Disability                                                                                                   | \$55,597                     | \$70,041             | \$52,506                                | \$53,832              | -3.2%           | -23.1%           | 2.5%            |
| 12710          | Special Programs                              | Equal Opportunity At Risk                                                                                             | \$54,333                     | \$68,666             | \$0                                     | \$0                   | NA              | NA               | NA              |
| 12810          | Special Programs                              | Special Education Preschool                                                                                           | \$0                          | \$0                  | \$85,300                                | \$90,564              | NA              | NA               | 6.2%            |
| 16200          | Remediation                                   | Preventive Remediation                                                                                                | \$56,870                     | \$66,943             | \$0                                     | \$0                   | NA              | NA               | NA              |
| 17300          | Pay. to Other Gov. Units in State             | Area Vocat. School (Part. Share)                                                                                      | \$57,452                     | \$31,209             | \$31,104                                | \$50,295              | -12.5%          | 61.2%            | 61.7%           |
| 17400          | Pay. to Other Gov. Units in State             | Joint Services and Supply - Special Ed.                                                                               | \$415,338                    | \$414,847            | \$0                                     | \$0                   | NA              | NA               | NA              |
| 17500          | Pay. to Other Gov. Units in State             | Special Ed Interlocal Agreements                                                                                      | \$0                          | \$0                  | \$262,914                               | \$275,006             | NA              | NA               | 4.6%            |
| 17600          | Pay. to Other Gov. Units in State             | Joint Services and Supply - Other                                                                                     | \$0                          | \$3,115              | \$3,347                                 | \$3,330               | NA              | 6.9%             | -0.5%           |
| 22110          | Instruction                                   | Imp. of Instruction - Service Area Direction                                                                          | \$0                          | \$1,810              | \$0                                     | \$567                 | NA              | -68.7%           | NA              |
| 22120          | Instruction                                   | Imp. of Instruction - Instruction and Curriculum Dev.                                                                 | \$506                        | \$0                  | \$0                                     | \$0                   | NA              | NA               | NA              |
| 22220          | Instruction                                   | Library/Media Services - School Library                                                                               | \$83,089                     | \$109,603            | \$30,088                                | \$31,258              | -62.4%          | -71.5%           | 3.9%            |
| 22230          | Instruction                                   | Library/Media Services - Audiovisual                                                                                  | \$420                        | \$0                  | \$350                                   | \$542                 | 29.2%           | NA               | 54.8%           |
| 22310          | Instruction                                   | Instruc. Related Tech Tech. Service Supervision and Admin.                                                            | \$0<br>\$0                   | \$0                  | \$50,797                                | \$51,215              | NA              | NA<br>CE 000     | 0.8%            |
| 22900<br>26497 | Instruction<br>NA                             | Other Support Service - Instruct. Staff Teachers Retir. Fund - 07 Acct. Code                                          | \$0<br>\$204,630             | \$6,972<br>\$0       | \$9,816<br>\$0                          | \$2,437<br>\$0        | NA<br>NA        | -65.0%<br>NA     | -75.2%<br>NA    |
| 60500          | Category not Specified                        | Debt Service TBR-Transfers ECA Only                                                                                   | \$204,030<br>\$0             | \$0<br>\$0           | \$1,951                                 | \$0<br>\$0            | NA              | NA               | NA<br>NA        |
| 00300          | Category not specified                        | Debt Service Tbit-Transfers LCA Offig                                                                                 | ŞU                           | Ų                    | 71,991                                  | ŞU                    | IVA             | IVA              | IVA             |
|                | Student                                       | Academic Achievement Total                                                                                            | \$4,525,190                  | \$5,602,763          | \$4,993,169                             | \$4,697,245           | 3.8%            | -16.2%           | -5.9%           |
|                |                                               | Student Instruction                                                                                                   | anal Cunnart                 |                      |                                         |                       |                 |                  |                 |
| 21130          | Students                                      | Attend. & Social Work Serv Social Work Services                                                                       | \$0                          | \$0                  | \$0                                     | \$18,750              | NA              | NA               | NA              |
| 21220          | Students                                      | Guidance Services - Counseling Services                                                                               | \$40,875                     | \$56,161             | \$63,273                                | \$63,065              | 54.3%           | 12.3%            | -0.3%           |
| 21340          | Students                                      | Health Services - Nurse Services                                                                                      | \$47,493                     | \$59,385             | \$68,977                                | \$56,741              | 19.5%           | -4.5%            | -17.7%          |
| 21390          | Students                                      | Health Services - Other Health Services                                                                               | \$1,839                      | \$2,400              | \$2,300                                 | \$2,300               | 25.1%           | -4.2%            | 0.0%            |
| 21420          | Students                                      | Psychological Services - Psychological Testing                                                                        | \$0                          | \$0                  | \$14,506                                | \$16,400              | NA              | NA               | 13.1%           |
| 21520          | Students                                      | Speech Path. & Audio. Serv Speech Pathology Services                                                                  | \$0                          | \$0                  | \$48,292                                | \$44,448              | NA              | NA               | -8.0%           |
| 21990          | Students                                      | Other Support Services Students - Other Student Services                                                              | \$0                          | \$0                  | \$0                                     | \$8,738               | NA              | NA               | NA              |
| 24100          | School Administration                         | Office of The Principal                                                                                               | \$444,737                    | \$572,897            | \$444,302                               | \$447,962             | 0.7%            | -21.8%           | 0.8%            |
|                | Studen                                        | nt Instructional Support Total                                                                                        | \$534,944                    | \$690,843            | \$641,649                               | \$658,404             | 23.1%           | -4.7%            | 2.6%            |
|                |                                               |                                                                                                                       | , ,                          |                      | , ,,,,,,,,,,,,,,,,,,,,,,,,,,,,,,,,,,,,, |                       |                 |                  |                 |
| 22442          | Cananal Adam to the                           | Overhead and O                                                                                                        |                              | 624.242              | 604.540                                 | 642.722               | 440.001         | 75 701           | 22 72           |
| 23110          | General Administration                        | Board of Education - Service Area Direction                                                                           | \$19,503                     | \$24,312             | \$34,548                                | \$42,720              | 119.0%          | 75.7%            | 23.7%           |
| 23150          | General Administration                        | Board of Education - Legal Services                                                                                   | \$4,900                      | \$5,253              | \$4,300                                 | \$6,070               | 23.9%           | 15.6%            | 41.2%           |
| 23160          | General Administration                        | Board of Education - Promotion Expenses  Executive Administration - Office of The Superintendent                      | \$654<br>\$122,225           | \$750<br>\$199 010   | \$8<br>\$130 030                        | \$384<br>\$142.542    | -41.3%<br>7.0%  | -48.8%<br>-28.4% | 4699.5%<br>2.5% |
| 23210          | General Administration General Administration | Executive Administration - Office of The Superintendent<br>Executive Administration - Other Executive Admin. Services | \$133,235<br>\$0             | \$199,010<br>\$0     | \$139,030<br>\$6,290                    | \$142,542<br>\$1,730  | 7.0%<br>NA      | -28.4%<br>NA     | 2.5%<br>-72.4%  |
| 23290          | Central Services                              |                                                                                                                       | \$0<br>\$37.995              | \$0<br>\$70.852      | \$6,290<br>\$54,822                     | \$1,739<br>\$55.240   |                 | -22.0%           | -72.4%<br>0.8%  |
| 25140<br>25150 |                                               | Fiscal Services - Receiving and Disbursing Funds  Fiscal Services - Payroll Services                                  | \$37,995<br>\$29,324         | \$70,852<br>\$41,667 | \$54,822<br>\$39,037                    | \$55,240<br>\$39,473  | 45.4%<br>34.6%  |                  | 0.8%<br>1.1%    |
| 25150          | Central Services                              | Fiscal Services - Payroll Services                                                                                    | \$29,324                     | \$41,667             | \$39,037                                | \$39,473              | 34.6%           | -5.3%            | 1.1%            |