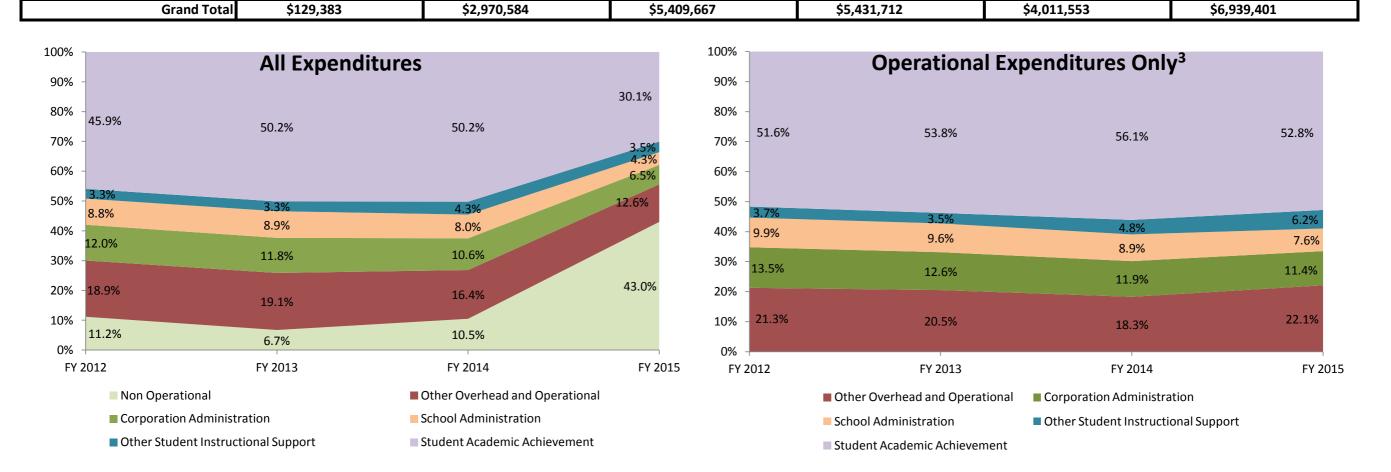

## School Corporation Expenditures by Account Biannual Financial Report Data East Chicago Lighthouse Charter (9595)

| Instructional Expenditures    |                      |            |                      |            |             |            |             |            |             |            |             |            |
|-------------------------------|----------------------|------------|----------------------|------------|-------------|------------|-------------|------------|-------------|------------|-------------|------------|
|                               | FY 2006 <sup>1</sup> |            | FY 2009 <sup>2</sup> |            | FY 2012     |            | FY 2013     |            | FY 2014     |            | FY 2015     |            |
|                               | Amount               | % of Total | Amount               | % of Total | Amount      | % of Total | Amount      | % of Total | Amount      | % of Total | Amount      | % of Total |
| Student Academic Achievement  | \$1,483              | 1.1%       | \$1,465,319          | 49.3%      | \$2,484,592 | 45.9%      | \$2,724,213 | 50.2%      | \$2,014,439 | 50.2%      | \$2,087,595 | 30.1%      |
| Student Instructional Support | \$46,261             | 35.8%      | \$210,884            | 7.1%       | \$651,307   | 12.0%      | \$662,712   | 12.2%      | \$493,026   | 12.3%      | \$542,728   | 7.8%       |
| Total                         | \$47,743             | 36.9%      | \$1,676,203          | 56.4%      | \$3,135,899 | 58.0%      | \$3,386,925 | 62.4%      | \$2,507,465 | 62.5%      | \$2,630,323 | 37.9%      |

| Non Instructional Expenditures |                            |                                                                                                                      |                                                                                                                                                                                     |                                                                                                                                                                                                                                                                                     |                                                                                                                                                                                                                                                                                                                                                                     |                                                                                                                                                                                                                                                                                                                                                                                                                                  |                                                                                                                                                                                                                                                                                                                                                                                                                                                                                                                  |                                                                                                                                                                                                                                                                                                                                                                                                                                                                                                                                                                              |                                                                                                                                                                                                                                                                                                                                                                                                                                                                                                                                                                                                                                                      |                                                                                                                                                                                                                                                                                                                                                                                                                                                                                                                                                                                                                                                                                                                                                                                                                                                                                                                                                                                                                                                                                                                                                                                                                                                                                                                   |                                                                                                                                                                                                                                                                                                                                                                                                                                                                                                                                                                                                                                                                                                                                                                                                                                                                                                                                                                                                                                                                                                                                                                                                                                                                                                                |  |  |
|--------------------------------|----------------------------|----------------------------------------------------------------------------------------------------------------------|-------------------------------------------------------------------------------------------------------------------------------------------------------------------------------------|-------------------------------------------------------------------------------------------------------------------------------------------------------------------------------------------------------------------------------------------------------------------------------------|---------------------------------------------------------------------------------------------------------------------------------------------------------------------------------------------------------------------------------------------------------------------------------------------------------------------------------------------------------------------|----------------------------------------------------------------------------------------------------------------------------------------------------------------------------------------------------------------------------------------------------------------------------------------------------------------------------------------------------------------------------------------------------------------------------------|------------------------------------------------------------------------------------------------------------------------------------------------------------------------------------------------------------------------------------------------------------------------------------------------------------------------------------------------------------------------------------------------------------------------------------------------------------------------------------------------------------------|------------------------------------------------------------------------------------------------------------------------------------------------------------------------------------------------------------------------------------------------------------------------------------------------------------------------------------------------------------------------------------------------------------------------------------------------------------------------------------------------------------------------------------------------------------------------------|------------------------------------------------------------------------------------------------------------------------------------------------------------------------------------------------------------------------------------------------------------------------------------------------------------------------------------------------------------------------------------------------------------------------------------------------------------------------------------------------------------------------------------------------------------------------------------------------------------------------------------------------------|-------------------------------------------------------------------------------------------------------------------------------------------------------------------------------------------------------------------------------------------------------------------------------------------------------------------------------------------------------------------------------------------------------------------------------------------------------------------------------------------------------------------------------------------------------------------------------------------------------------------------------------------------------------------------------------------------------------------------------------------------------------------------------------------------------------------------------------------------------------------------------------------------------------------------------------------------------------------------------------------------------------------------------------------------------------------------------------------------------------------------------------------------------------------------------------------------------------------------------------------------------------------------------------------------------------------|----------------------------------------------------------------------------------------------------------------------------------------------------------------------------------------------------------------------------------------------------------------------------------------------------------------------------------------------------------------------------------------------------------------------------------------------------------------------------------------------------------------------------------------------------------------------------------------------------------------------------------------------------------------------------------------------------------------------------------------------------------------------------------------------------------------------------------------------------------------------------------------------------------------------------------------------------------------------------------------------------------------------------------------------------------------------------------------------------------------------------------------------------------------------------------------------------------------------------------------------------------------------------------------------------------------|--|--|
| FY 2006 <sup>1</sup>           |                            | FY 2009 <sup>2</sup>                                                                                                 |                                                                                                                                                                                     | FY 2012                                                                                                                                                                                                                                                                             |                                                                                                                                                                                                                                                                                                                                                                     | FY 2013                                                                                                                                                                                                                                                                                                                                                                                                                          |                                                                                                                                                                                                                                                                                                                                                                                                                                                                                                                  | FY 2014                                                                                                                                                                                                                                                                                                                                                                                                                                                                                                                                                                      |                                                                                                                                                                                                                                                                                                                                                                                                                                                                                                                                                                                                                                                      | FY 2015                                                                                                                                                                                                                                                                                                                                                                                                                                                                                                                                                                                                                                                                                                                                                                                                                                                                                                                                                                                                                                                                                                                                                                                                                                                                                                           |                                                                                                                                                                                                                                                                                                                                                                                                                                                                                                                                                                                                                                                                                                                                                                                                                                                                                                                                                                                                                                                                                                                                                                                                                                                                                                                |  |  |
| Amount                         | % of Total                 | Amount                                                                                                               | % of Total                                                                                                                                                                          | Amount                                                                                                                                                                                                                                                                              | % of Total                                                                                                                                                                                                                                                                                                                                                          | Amount                                                                                                                                                                                                                                                                                                                                                                                                                           | % of Total                                                                                                                                                                                                                                                                                                                                                                                                                                                                                                       | Amount                                                                                                                                                                                                                                                                                                                                                                                                                                                                                                                                                                       | % of Total                                                                                                                                                                                                                                                                                                                                                                                                                                                                                                                                                                                                                                           | Amount                                                                                                                                                                                                                                                                                                                                                                                                                                                                                                                                                                                                                                                                                                                                                                                                                                                                                                                                                                                                                                                                                                                                                                                                                                                                                                            | % of Total                                                                                                                                                                                                                                                                                                                                                                                                                                                                                                                                                                                                                                                                                                                                                                                                                                                                                                                                                                                                                                                                                                                                                                                                                                                                                                     |  |  |
| \$76,640                       | 59.2%                      | \$909,226                                                                                                            | 30.6%                                                                                                                                                                               | \$1,669,729                                                                                                                                                                                                                                                                         | 30.9%                                                                                                                                                                                                                                                                                                                                                               | \$1,679,261                                                                                                                                                                                                                                                                                                                                                                                                                      | 30.9%                                                                                                                                                                                                                                                                                                                                                                                                                                                                                                            | \$1,083,166                                                                                                                                                                                                                                                                                                                                                                                                                                                                                                                                                                  | 27.0%                                                                                                                                                                                                                                                                                                                                                                                                                                                                                                                                                                                                                                                | \$1,325,104                                                                                                                                                                                                                                                                                                                                                                                                                                                                                                                                                                                                                                                                                                                                                                                                                                                                                                                                                                                                                                                                                                                                                                                                                                                                                                       | 19.1%                                                                                                                                                                                                                                                                                                                                                                                                                                                                                                                                                                                                                                                                                                                                                                                                                                                                                                                                                                                                                                                                                                                                                                                                                                                                                                          |  |  |
| \$5,000                        | 3.9%                       | \$385,155                                                                                                            | 13.0%                                                                                                                                                                               | \$604,040                                                                                                                                                                                                                                                                           | 11.2%                                                                                                                                                                                                                                                                                                                                                               | \$365,526                                                                                                                                                                                                                                                                                                                                                                                                                        | 6.7%                                                                                                                                                                                                                                                                                                                                                                                                                                                                                                             | \$420,922                                                                                                                                                                                                                                                                                                                                                                                                                                                                                                                                                                    | 10.5%                                                                                                                                                                                                                                                                                                                                                                                                                                                                                                                                                                                                                                                | \$2,983,974                                                                                                                                                                                                                                                                                                                                                                                                                                                                                                                                                                                                                                                                                                                                                                                                                                                                                                                                                                                                                                                                                                                                                                                                                                                                                                       | 43.0%                                                                                                                                                                                                                                                                                                                                                                                                                                                                                                                                                                                                                                                                                                                                                                                                                                                                                                                                                                                                                                                                                                                                                                                                                                                                                                          |  |  |
| \$0                            | 0.0%                       | \$0                                                                                                                  | 0.0%                                                                                                                                                                                | \$0                                                                                                                                                                                                                                                                                 | 0.0%                                                                                                                                                                                                                                                                                                                                                                | \$0                                                                                                                                                                                                                                                                                                                                                                                                                              | 0.0%                                                                                                                                                                                                                                                                                                                                                                                                                                                                                                             | \$0                                                                                                                                                                                                                                                                                                                                                                                                                                                                                                                                                                          | 0.0%                                                                                                                                                                                                                                                                                                                                                                                                                                                                                                                                                                                                                                                 | \$0                                                                                                                                                                                                                                                                                                                                                                                                                                                                                                                                                                                                                                                                                                                                                                                                                                                                                                                                                                                                                                                                                                                                                                                                                                                                                                               | 0.0%                                                                                                                                                                                                                                                                                                                                                                                                                                                                                                                                                                                                                                                                                                                                                                                                                                                                                                                                                                                                                                                                                                                                                                                                                                                                                                           |  |  |
| \$81,640                       | 63.1%                      | \$1,294,380                                                                                                          | 43.6%                                                                                                                                                                               | \$2,273,769                                                                                                                                                                                                                                                                         | 42.0%                                                                                                                                                                                                                                                                                                                                                               | \$2,044,787                                                                                                                                                                                                                                                                                                                                                                                                                      | 37.6%                                                                                                                                                                                                                                                                                                                                                                                                                                                                                                            | \$1,504,088                                                                                                                                                                                                                                                                                                                                                                                                                                                                                                                                                                  | 37.5%                                                                                                                                                                                                                                                                                                                                                                                                                                                                                                                                                                                                                                                | \$4,309,079                                                                                                                                                                                                                                                                                                                                                                                                                                                                                                                                                                                                                                                                                                                                                                                                                                                                                                                                                                                                                                                                                                                                                                                                                                                                                                       | 62.1%                                                                                                                                                                                                                                                                                                                                                                                                                                                                                                                                                                                                                                                                                                                                                                                                                                                                                                                                                                                                                                                                                                                                                                                                                                                                                                          |  |  |
|                                | \$76,640<br>\$5,000<br>\$0 | Amount         % of Total           \$76,640         59.2%           \$5,000         3.9%           \$0         0.0% | Amount         % of Total         Amount           \$76,640         59.2%         \$909,226           \$5,000         3.9%         \$385,155           \$0         0.0%         \$0 | FY 2006¹         FY 2009²           Amount         % of Total         Amount         % of Total           \$76,640         59.2%         \$909,226         30.6%           \$5,000         3.9%         \$385,155         13.0%           \$0         0.0%         \$0         0.0% | FY 2006¹         FY 2009²         FY 201           Amount         % of Total         Amount         % of Total         Amount           \$76,640         59.2%         \$909,226         30.6%         \$1,669,729           \$5,000         3.9%         \$385,155         13.0%         \$604,040           \$0         0.0%         \$0         0.0%         \$0 | FY 2006¹         FY 2009²         FY 2012           Amount         % of Total         Amount         % of Total         Amount         % of Total           \$76,640         59.2%         \$909,226         30.6%         \$1,669,729         30.9%           \$5,000         3.9%         \$385,155         13.0%         \$604,040         11.2%           \$0         0.0%         \$0         0.0%         \$0         0.0% | FY 2006¹         FY 2009²         FY 2012         FY 201           Amount         % of Total         Amount         % of Total         Amount         % of Total         Amount           \$76,640         59.2%         \$909,226         30.6%         \$1,669,729         30.9%         \$1,679,261           \$5,000         3.9%         \$385,155         13.0%         \$604,040         11.2%         \$365,526           \$0         0.0%         \$0         0.0%         \$0         0.0%         \$0 | FY 2006¹         FY 2009²         FY 2012         FY 2013           Amount         % of Total         Amount         % of Total         Amount         % of Total         Amount         % of Total           \$76,640         59.2%         \$909,226         30.6%         \$1,669,729         30.9%         \$1,679,261         30.9%           \$5,000         3.9%         \$385,155         13.0%         \$604,040         11.2%         \$365,526         6.7%           \$0         0.0%         \$0         0.0%         \$0         0.0%         \$0         0.0% | FY 2006¹         FY 2009²         FY 2012         FY 2013         FY 2013         FY 2016           Amount         % of Total         Amount         % of Total         Amount         % of Total         Amount         % of Total         Amount           \$76,640         59.2%         \$909,226         30.6%         \$1,669,729         30.9%         \$1,679,261         30.9%         \$1,083,166           \$5,000         3.9%         \$385,155         13.0%         \$604,040         11.2%         \$365,526         6.7%         \$420,922           \$0         0.0%         \$0         0.0%         \$0         0.0%         \$0 | FY 2006¹         FY 2009²         FY 2012         FY 2013         FY 2014           Amount         % of Total         Amount         % of Total | FY 2006¹         FY 2009²         FY 2012         FY 2013         FY 2014         FY 2019           Amount         % of Total         Amount |  |  |

Note 1: FY 2006 is included per IC 20-42.5-3-5. The Prorated by Fund accounts are included in the appropriate expenditure category.

Note 2: FY 2009 is included because it is the first year that the State Board of Accounts used the Accounting and Financial Regulatory Reporting Manual that is currently in place.

Note 3: Operational expenditures exclude: Non Operational expenditure type, Property object codes, and Adult/Continuing Education accounts.