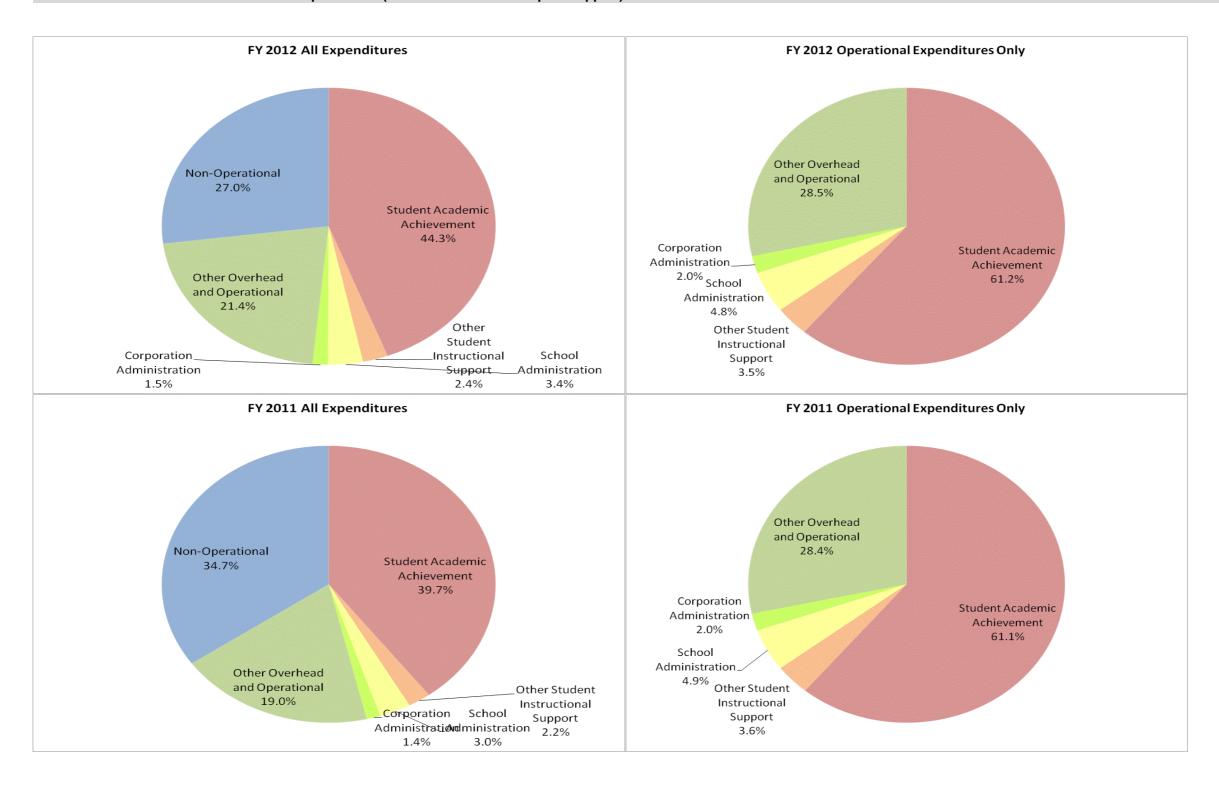

#### **Duneland School Corporation (6470)**

|                                |              | FY06 % of Total |              | FY09 % of Total | F'           | Y11 % of Total | F            | Y12 % of Total |
|--------------------------------|--------------|-----------------|--------------|-----------------|--------------|----------------|--------------|----------------|
| Student Instructional Category | FY 2006      | Exp             | FY 2009      | Exp             | FY 2011      | Exp            | FY 2012      | Exp            |
| Student Academic Achievement   | \$30,769,159 | 49.4%           | \$28,947,665 | 46.1%           | \$28,603,164 | 39.7%          | \$28,456,055 | 44.3%          |
| Student Instructional Support  | \$3,810,971  | 6.1%            | \$3,972,807  | 6.3%            | \$3,778,797  | 5.2%           | \$3,733,319  | 5.8%           |
| Overhead and Operational       | \$13,901,309 | 22.3%           | \$15,172,925 | 24.2%           | \$14,649,726 | 20.3%          | \$14,746,177 | 22.9%          |
| Nonoperational                 | \$13,807,033 | 22.2%           | \$14,682,753 | 23.4%           | \$24,961,306 | 34.7%          | \$17,361,504 | 27.0%          |
| Grand Total                    | \$62,288,472 |                 | \$62,776,150 |                 | \$71,992,994 |                | \$64,297,056 |                |