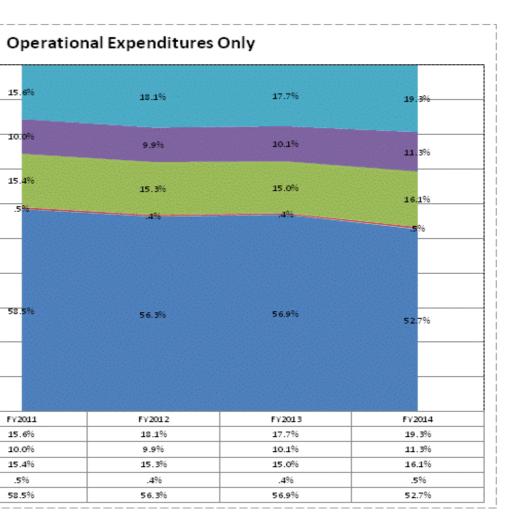

## School Corporation Expenditures by Expenditure Type Biannual Financial Report Data July 2013 - June 2014 Dr Robert H Faulkner Academy (9795)

|                                     | FY06 % of Total |     | FY09 % of Total |       | FY13 % of Total |       | FY14 % of Tot |       |  |  |  |  |
|-------------------------------------|-----------------|-----|-----------------|-------|-----------------|-------|---------------|-------|--|--|--|--|
| Dr Robert H Faulkner Academy (9795) | FY 2006         | Exp | FY 2009         | Exp   | FY 2013         | Ехр   | FY 2014       | Ехр   |  |  |  |  |
| Student Academic Achievement        | \$0             |     | \$623,872       | 47.7% | \$782,270       | 52.2% | \$677,130     | 46.0% |  |  |  |  |
| Student Instructional Support       | \$0             |     | \$226,991       | 17.4% | \$209,019       | 14.0% | \$212,701     | 14.4% |  |  |  |  |
| Overhead and Operational            | \$0             |     | \$205,762       | 15.7% | \$378,174       | 25.2% | \$391,569     | 26.6% |  |  |  |  |
| Nonoperational                      | \$0             |     | \$251,169       | 19.2% | \$128,516       | 8.6%  | \$191,215     | 13.0% |  |  |  |  |
| Grand Total                         | \$0             |     | \$1,307,793     |       | \$1,497,979     |       | \$1,472,615   |       |  |  |  |  |
|                                     |                 |     |                 |       |                 |       |               |       |  |  |  |  |

FY 2013 66.2% **FY 2014** 60.4%

2%

School Corporation Expenditures by Expenditure Type Biannual Financial Report Data July 2013 - June 2014 Dr Robert H Faulkner Academy (9795)

|                                                                                                                                      | , ,            |                   |                      |                      |                  |                 |                  |  |
|--------------------------------------------------------------------------------------------------------------------------------------|----------------|-------------------|----------------------|----------------------|------------------|-----------------|------------------|--|
| Account                                                                                                                              | EX 2006        | EX 2000           | EV 2012              | EV 2014              | Increase from FY |                 | Increase from    |  |
| Account Student Academic Achievement                                                                                                 | <u>FY 2006</u> | <u>FY 2009</u>    | <u>FY 2013</u>       | <u>FY 2014</u>       | <u>2006</u>      | <u>2009</u>     | previous year    |  |
| 11050 Regular Programs; Full Day Kindergarten                                                                                        | \$0            | \$69,590          | \$55,812             | \$91,031             | N/A              | 31%             | 63%              |  |
| 11100 Regular Programs; Elementary                                                                                                   | \$0<br>\$0     | \$442,204         | \$630,269            | \$509,715            | N/A              | 15%             | -19%             |  |
| 12610 Learning Disability                                                                                                            | \$0<br>\$0     | \$39,284          | \$39,930             | \$19,091             | N/A              | -51%            | -52%             |  |
| 14100 Summer School Programs; Elementary                                                                                             | \$0<br>\$0     | \$03,204          | \$3,832              | \$6,369              | N/A              | N/A             | 66%              |  |
| 22120 Improvement of Instruction; Instruction and Curriculum Development                                                             | \$0<br>\$0     | \$0<br>\$0        | \$0                  | \$0,505<br>\$0       | N/A              | N/A             | N/A              |  |
| 22130 Improvement of Instruction; Instructional Staff Training                                                                       | \$0            | \$52,226          | \$3,050              | \$4,328              | N/A              | -92%            | 42%              |  |
| 22220 Library/Media Services; School Library                                                                                         | \$0<br>\$0     | \$248             | \$79                 | \$0<br>\$0           | N/A              | -100%           | -100%            |  |
| 22360 Instruction, Related Technology; Network Support                                                                               | \$0<br>\$0     | \$20,319          | \$49,298             | \$46,597             | N/A              | 129%            | -5%              |  |
| Student Academic Achievement Total                                                                                                   | \$0            | \$623,872         | \$782,270            | \$677,130            | N/A              | 9%              | -13%             |  |
|                                                                                                                                      |                |                   |                      |                      |                  |                 |                  |  |
| Student Instructional Support                                                                                                        |                |                   |                      |                      |                  |                 |                  |  |
| 21220 Guidance Services; Counseling Services                                                                                         | \$0            | \$7,800           | \$0                  | \$0                  | N/A              | -100%           | N/A              |  |
| 21340 Health Services; Nurse Services                                                                                                | \$0            | \$114             | \$5,252              | \$6,714              | N/A              | > 500%          | 28%              |  |
| 24100 Office of The Principal                                                                                                        | \$0            | \$219,077         | \$203,767            | \$205,987            | N/A              | -6%             | 1%               |  |
| Student Instructional Support Total                                                                                                  | \$0            | \$226,991         | \$209,019            | \$212,701            | N/A              | -6%             | 2%               |  |
|                                                                                                                                      |                |                   |                      |                      |                  |                 |                  |  |
| Overhead and Operational                                                                                                             | <b>*</b> 0     | <b>*</b> 0        | *0                   | **                   |                  | N1/A            | N1/A             |  |
| 23110 Board of Education; Service Area Direction                                                                                     | \$0<br>\$0     | \$0               | \$0                  | \$0                  | N/A              | N/A             | N/A              |  |
| 23150 Board of Education; Legal Services                                                                                             | \$0            | \$0               | \$117                | \$13,723             | N/A              | N/A             | > 500%           |  |
| 23210 Executive Administration; Office of The Superintendent                                                                         | \$0            | \$38,347          | \$57,188             | \$48,817             | N/A              | 27%             | -15%             |  |
| 23220 Executive Administration; Community Relations                                                                                  | \$0            | \$972             | \$660                | \$1,522              | N/A              | 57%             | 131%             |  |
| 25150 Fiscal Services; Payroll Services                                                                                              | \$0            | \$27,271          | \$44,089             | \$50,539             | N/A              | 85%             | 15%              |  |
| 25160 Fiscal Services; Financial Accounting                                                                                          | \$0            | \$21,042          | \$35,407             | \$29,687             | N/A              | 41%             | -16%             |  |
| 25191 Other Fiscal Services; Refund of Revenue                                                                                       | \$0<br>\$0     | \$176             | \$176                | \$0                  | N/A              | -100%           | -100%            |  |
| 25195 Other Fiscal Services; Bank Account Service Charge                                                                             | \$0            | \$107             | \$60<br>\$450        | \$213                | N/A              | 99%             | 254%             |  |
| 25720 Personnel Services; Recruitment and Placement                                                                                  | \$0<br>\$0     | \$982<br>\$67,252 | \$150<br>\$04,708    | \$55                 | N/A<br>N/A       | -94%            | -63%             |  |
| 26200 Operation and Maintenance of Plant Services; Maintenance of Buildings                                                          | \$0<br>\$0     | \$67,252          | \$94,708             | \$97,154             |                  | 44%             | 3%               |  |
| 26300 Operation and Maintenance of Plant Services; Maintenance of Grounds                                                            | \$0<br>\$0     | \$1,998           | \$2,774              | \$1,540<br>\$2,550   | N/A<br>N/A       | -23%<br>-13%    | -44%<br>-21%     |  |
| 26400 Operation and Maintenance of Plant Services; Maintenance of Equipment                                                          | \$0<br>\$0     | \$4,076           | \$4,496              | \$3,550              |                  | 298%            |                  |  |
| 26600 Operation and Maintenance of Plant Services; Security Services<br>26700 Operation and Maintenance of Plant Services; Insurance | \$0<br>\$0     | \$665<br>\$14.045 | \$1,391<br>\$13,957  | \$2,646<br>\$16,176  | N/A<br>N/A       | 298%<br>15%     | 90%              |  |
|                                                                                                                                      |                | \$14,045<br>\$567 |                      |                      |                  | > 500%          | 16%<br>10%       |  |
| 31200 Food Services Operations; Food Preparation and Dispensing<br>31400 Food Services Operations; Food Purchases                    | \$0<br>\$0     | \$27,632          | \$47,620<br>\$74,504 | \$52,512<br>\$72,637 | N/A<br>N/A       | > 500 %<br>163% | -3%              |  |
| 31900 Other Food Services                                                                                                            | \$0<br>\$0     | \$632             | \$74,304             | \$798                | N/A              | 26%             | -3 %<br>-9%      |  |
| Overhead and Operational Total                                                                                                       | \$0<br>\$0     | \$205,762         | \$378,174            | \$391,569            |                  | 90%             | - <del>9</del> % |  |
|                                                                                                                                      | ••             | +;                | <i></i> ,            | <i></i>              |                  |                 |                  |  |
| Nonoperational                                                                                                                       |                |                   |                      |                      |                  |                 |                  |  |
| 33990 Other Community Services; Other                                                                                                | \$0            | \$427             | \$50                 | \$0                  | N/A              | -100%           | -100%            |  |
| 45100 Building Acquisition, Construction and Improvement; Building Acquisition, Construction and Im                                  | \$0            | \$0               | \$3,750              | \$21,426             | N/A              | N/A             | 471%             |  |
| 45500 Facilities Acquisition and Construction; Rent of Buildings, Facilities, and Equipment                                          | \$0            | \$96,225          | \$100,301            | \$114,087            | N/A              | 19%             | 14%              |  |
| 46000 Facilities Acquisition and Construction; Purchase of Moveable Equipment                                                        | \$0            | \$154,517         | \$24,415             | \$55,701             | N/A              | -64%            | 128%             |  |
| Nonoperational Total                                                                                                                 | \$0            | \$251,169         | \$128,516            | \$191,215            | N/A              | -24%            | 49%              |  |
|                                                                                                                                      |                |                   |                      |                      |                  |                 |                  |  |