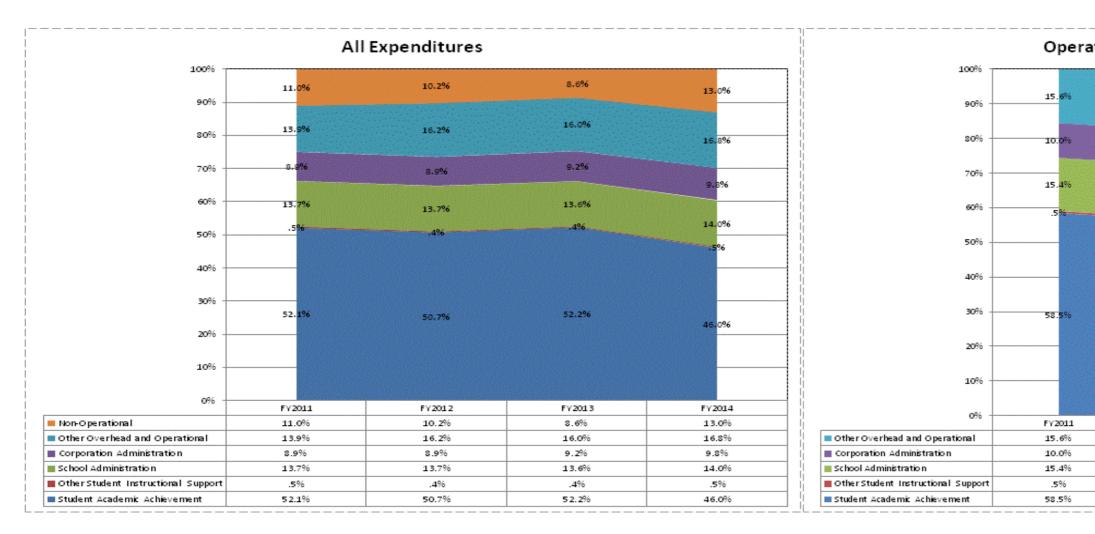

## School Corporation Expenditures by Expenditure Type Biannual Financial Report Data July 2013 - June 2014 Dr Robert H Faulkner Academy (9795)

|                                     | FY06 % of Total |     | FY09 % of Total |       | FY13 % of Total |       | FY14 % of Tot |       |  |  |  |  |
|-------------------------------------|-----------------|-----|-----------------|-------|-----------------|-------|---------------|-------|--|--|--|--|
| Dr Robert H Faulkner Academy (9795) | FY 2006         | Exp | FY 2009         | Exp   | FY 2013         | Ехр   | FY 2014       | Ехр   |  |  |  |  |
| Student Academic Achievement        | \$0             |     | \$623,872       | 47.7% | \$782,270       | 52.2% | \$677,130     | 46.0% |  |  |  |  |
| Student Instructional Support       | \$0             |     | \$226,991       | 17.4% | \$209,019       | 14.0% | \$212,701     | 14.4% |  |  |  |  |
| Overhead and Operational            | \$0             |     | \$205,762       | 15.7% | \$378,174       | 25.2% | \$391,569     | 26.6% |  |  |  |  |
| Nonoperational                      | \$0             |     | \$251,169       | 19.2% | \$128,516       | 8.6%  | \$191,215     | 13.0% |  |  |  |  |
| Grand Total                         | \$0             |     | \$1,307,793     |       | \$1,497,979     |       | \$1,472,615   |       |  |  |  |  |
|                                     |                 |     |                 |       |                 |       |               |       |  |  |  |  |

FY 2013 66.2% **FY 2014** 60.4%

2%

School Corporation Expenditures by Expenditure Type Biannual Financial Report Data July 2013 - June 2014 Dr Robert H Faulkner Academy (9795)

|                                                                                                                                      | , ,            |                   |                      |                      |                  |                 |                  |  |
|--------------------------------------------------------------------------------------------------------------------------------------|----------------|-------------------|----------------------|----------------------|------------------|-----------------|------------------|--|
| Account                                                                                                                              | EX 2006        | EX 2000           | EV 2012              | EV 2014              | Increase from FY |                 | Increase from    |  |
| Account Student Academic Achievement                                                                                                 | <u>FY 2006</u> | <u>FY 2009</u>    | <u>FY 2013</u>       | <u>FY 2014</u>       | <u>2006</u>      | <u>2009</u>     | previous year    |  |
| 11050 Regular Programs; Full Day Kindergarten                                                                                        | \$0            | \$69,590          | \$55,812             | \$91,031             | N/A              | 31%             | 63%              |  |
| 11100 Regular Programs; Elementary                                                                                                   | \$0<br>\$0     | \$442,204         | \$630,269            | \$509,715            | N/A              | 15%             | -19%             |  |
| 12610 Learning Disability                                                                                                            | \$0<br>\$0     | \$39,284          | \$39,930             | \$19,091             | N/A              | -51%            | -52%             |  |
| 14100 Summer School Programs; Elementary                                                                                             | \$0<br>\$0     | \$03,204          | \$3,832              | \$6,369              | N/A              | N/A             | 66%              |  |
| 22120 Improvement of Instruction; Instruction and Curriculum Development                                                             | \$0<br>\$0     | \$0<br>\$0        | \$0                  | \$0,505<br>\$0       | N/A              | N/A             | N/A              |  |
| 22130 Improvement of Instruction; Instructional Staff Training                                                                       | \$0            | \$52,226          | \$3,050              | \$4,328              | N/A              | -92%            | 42%              |  |
| 22220 Library/Media Services; School Library                                                                                         | \$0<br>\$0     | \$248             | \$79                 | \$0<br>\$0           | N/A              | -100%           | -100%            |  |
| 22360 Instruction, Related Technology; Network Support                                                                               | \$0<br>\$0     | \$20,319          | \$49,298             | \$46,597             | N/A              | 129%            | -5%              |  |
| Student Academic Achievement Total                                                                                                   | \$0            | \$623,872         | \$782,270            | \$677,130            | N/A              | 9%              | -13%             |  |
|                                                                                                                                      |                |                   |                      |                      |                  |                 |                  |  |
| Student Instructional Support                                                                                                        |                |                   |                      |                      |                  |                 |                  |  |
| 21220 Guidance Services; Counseling Services                                                                                         | \$0            | \$7,800           | \$0                  | \$0                  | N/A              | -100%           | N/A              |  |
| 21340 Health Services; Nurse Services                                                                                                | \$0            | \$114             | \$5,252              | \$6,714              | N/A              | > 500%          | 28%              |  |
| 24100 Office of The Principal                                                                                                        | \$0            | \$219,077         | \$203,767            | \$205,987            | N/A              | -6%             | 1%               |  |
| Student Instructional Support Total                                                                                                  | \$0            | \$226,991         | \$209,019            | \$212,701            | N/A              | -6%             | 2%               |  |
|                                                                                                                                      |                |                   |                      |                      |                  |                 |                  |  |
| Overhead and Operational                                                                                                             | <b>*</b> 0     | <b>*</b> 0        | *0                   | **                   |                  | N1/A            | N1/A             |  |
| 23110 Board of Education; Service Area Direction                                                                                     | \$0<br>\$0     | \$0               | \$0                  | \$0                  | N/A              | N/A             | N/A              |  |
| 23150 Board of Education; Legal Services                                                                                             | \$0            | \$0               | \$117                | \$13,723             | N/A              | N/A             | > 500%           |  |
| 23210 Executive Administration; Office of The Superintendent                                                                         | \$0            | \$38,347          | \$57,188             | \$48,817             | N/A              | 27%             | -15%             |  |
| 23220 Executive Administration; Community Relations                                                                                  | \$0            | \$972             | \$660                | \$1,522              | N/A              | 57%             | 131%             |  |
| 25150 Fiscal Services; Payroll Services                                                                                              | \$0            | \$27,271          | \$44,089             | \$50,539             | N/A              | 85%             | 15%              |  |
| 25160 Fiscal Services; Financial Accounting                                                                                          | \$0            | \$21,042          | \$35,407             | \$29,687             | N/A              | 41%             | -16%             |  |
| 25191 Other Fiscal Services; Refund of Revenue                                                                                       | \$0<br>\$0     | \$176             | \$176                | \$0                  | N/A              | -100%           | -100%            |  |
| 25195 Other Fiscal Services; Bank Account Service Charge                                                                             | \$0            | \$107             | \$60<br>\$450        | \$213                | N/A              | 99%             | 254%             |  |
| 25720 Personnel Services; Recruitment and Placement                                                                                  | \$0<br>\$0     | \$982<br>\$67,252 | \$150<br>\$04,708    | \$55                 | N/A<br>N/A       | -94%            | -63%             |  |
| 26200 Operation and Maintenance of Plant Services; Maintenance of Buildings                                                          | \$0<br>\$0     | \$67,252          | \$94,708             | \$97,154             |                  | 44%             | 3%               |  |
| 26300 Operation and Maintenance of Plant Services; Maintenance of Grounds                                                            | \$0<br>\$0     | \$1,998           | \$2,774              | \$1,540<br>\$2,550   | N/A<br>N/A       | -23%<br>-13%    | -44%<br>-21%     |  |
| 26400 Operation and Maintenance of Plant Services; Maintenance of Equipment                                                          | \$0<br>\$0     | \$4,076           | \$4,496              | \$3,550              |                  | 298%            |                  |  |
| 26600 Operation and Maintenance of Plant Services; Security Services<br>26700 Operation and Maintenance of Plant Services; Insurance | \$0<br>\$0     | \$665<br>\$14.045 | \$1,391<br>\$13,957  | \$2,646<br>\$16,176  | N/A<br>N/A       | 298%<br>15%     | 90%              |  |
|                                                                                                                                      |                | \$14,045<br>\$567 |                      |                      |                  | > 500%          | 16%<br>10%       |  |
| 31200 Food Services Operations; Food Preparation and Dispensing<br>31400 Food Services Operations; Food Purchases                    | \$0<br>\$0     | \$27,632          | \$47,620<br>\$74,504 | \$52,512<br>\$72,637 | N/A<br>N/A       | > 500 %<br>163% | -3%              |  |
| 31900 Other Food Services                                                                                                            | \$0<br>\$0     | \$632             | \$74,304             | \$798                | N/A              | 26%             | -3 %<br>-9%      |  |
| Overhead and Operational Total                                                                                                       | \$0<br>\$0     | \$205,762         | \$378,174            | \$391,569            |                  | 90%             | - <del>9</del> % |  |
|                                                                                                                                      | ••             | +;                | <i></i> ,            | <i></i>              |                  |                 |                  |  |
| Nonoperational                                                                                                                       |                |                   |                      |                      |                  |                 |                  |  |
| 33990 Other Community Services; Other                                                                                                | \$0            | \$427             | \$50                 | \$0                  | N/A              | -100%           | -100%            |  |
| 45100 Building Acquisition, Construction and Improvement; Building Acquisition, Construction and Im                                  | \$0            | \$0               | \$3,750              | \$21,426             | N/A              | N/A             | 471%             |  |
| 45500 Facilities Acquisition and Construction; Rent of Buildings, Facilities, and Equipment                                          | \$0            | \$96,225          | \$100,301            | \$114,087            | N/A              | 19%             | 14%              |  |
| 46000 Facilities Acquisition and Construction; Purchase of Moveable Equipment                                                        | \$0            | \$154,517         | \$24,415             | \$55,701             | N/A              | -64%            | 128%             |  |
| Nonoperational Total                                                                                                                 | \$0            | \$251,169         | \$128,516            | \$191,215            | N/A              | -24%            | 49%              |  |
|                                                                                                                                      |                |                   |                      |                      |                  |                 |                  |  |